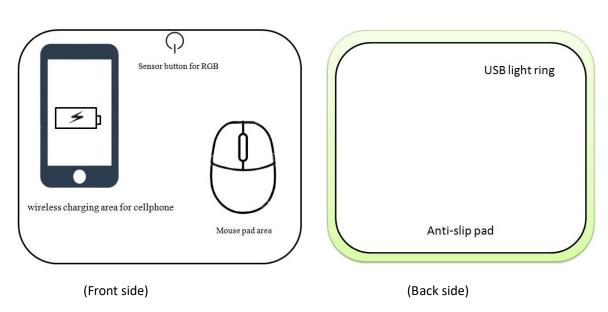

## **Product appearance**

## **Technical Specifications**

-Input voltage/current: DC 5V 2A

-Rating power: 5W [max]

-Power socket: MICRO USB

-Applicable cellphone: supports wireless charge function for built-in wireless charging mobile phone