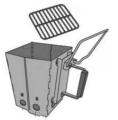

Not included

Step 4: Lift helper handle to upright position and carefully pour hot briquettes on bottom charcoal grate.

If you need BBQ, you can put the BBQ grill on top of the charcoal starter body.