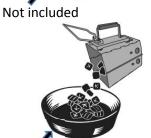

Not included

Step 4: Lift helper handle to upright position and carefully pour hot briquettes on bottom charcoal grate.

If you need BBQ, you can put the BBQ grill on top of the charcoal starter body.