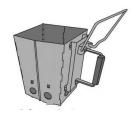

## All parts

Charcoal starter body X 1

Charcoal grill x 1

BBQ grill x 1

## Using the process

Step 1: Open the folded charcoal starter body.

Step 2: Place the charcoal grill smoothly on top of the slot at the bottom of the charcoal starter body.

Step 3: Place chimney on center of bottom charcoal grate, fill charcoal starter body with briquettes, adjust helper handle to lower position before lighting to ensure handle does not get too hot.