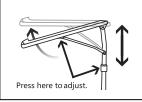

## PERSONAL FOLDING TABLE

# OPEN



## **ADJUST**



## **FOLD**



#### WARNING.

MAXIMUM LOAD LIMIT: 5KGS.

NEVER PLACE ANY DIRECT HEAT SOURCE ON TABLE TOP. TAKE CARE NOT TO GET FINGERS CAUGHT WHEN FOLDING AND UNFOLDING TABLE.

ENSURE LEGS AND FRAMES ARE FULLY EXTENDED BEFORE USE. DO NOT SIT OR STAND ON THE TABLE. ONLY USE ON EVEN SURFACE.

FAILURE TO FOLLOW THESE WARNINGS COULD RESULT IN SERIOUS INJURY.

### CARE INSTRUCTIONS:

WIPE CLEAN WITH A DAMP CLOTH.
DO NOT USE ABRASIVE MATERIALS OR SOLVENTS.
ENSURE TABLE IS CLEAN AND 100% DRY BEFORE STORING TO
PREVENT MOULD AND MILDEW.
STORE IN A DRY PLACE.

#### MATERIAL

POLYPROPYLENE TABLE TOP, POWDER COATING STEEL FRAME.

### MADE IN CHINA

FOR AU / NZ : IMPORTED FOR KMART STORES IN AUSTRALIA AND NEW ZEALAND.