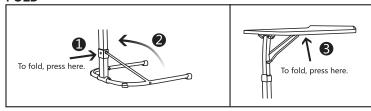

## PERSONAL FOLDING TABLE

# OPEN



## **ADJUST**



## **FOLD**



#### WARNING.

MAXIMUM LOAD LIMIT: 5KGS.

NEVER PLACE ANY DIRECT HEAT SOURCE ON TABLE TOP. TAKE CARE NOT TO GET FINGERS CAUGHT WHEN FOLDING AND UNFOLDING TABLE.

ENSURE LEGS AND FRAMES ARE FULLY EXTENDED BEFORE USE. DO NOT SIT OR STAND ON THE TABLE. ONLY USE ON EVEN SURFACE.

FAILURE TO FOLLOW THESE WARNINGS COULD RESULT IN SERIOUS INJURY.

### CARE INSTRUCTIONS:

WIPE CLEAN WITH A DAMP CLOTH.
DO NOT USE ABRASIVE MATERIALS OR SOLVENTS.
ENSURE TABLE IS CLEAN AND 100% DRY BEFORE STORING TO
PREVENT MOULD AND MILDEW.
STORE IN A DRY PLACE.

#### MATERIAL

POLYPROPYLENE TABLE TOP, POWDER COATING STEEL FRAME.

### MADE IN CHINA

FOR AU / NZ : IMPORTED FOR KMART STORES IN AUSTRALIA AND NEW ZEALAND.