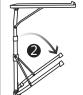

## PERSONAL FOLDING TABLE

# OPEN



## **ADJUST**



## **FOLD**



#### WARNING.

MAXIMUM LOAD LIMIT: 5KGS.

NEVER PLACE ANY DIRECT HEAT SOURCE ON TABLE TOP. TAKE CARE NOT TO GET FINGERS CAUGHT WHEN FOLDING AND UNFOLDING TABLE.

ENSURE LEGS AND FRAMES ARE FULLY EXTENDED BEFORE USE. DO NOT SIT OR STAND ON THE TABLE. ONLY USE ON EVEN SURFACE.

FAILURE TO FOLLOW THESE WARNINGS COULD RESULT IN SERIOUS INJURY.

### CARE INSTRUCTIONS:

WIPE CLEAN WITH A DAMP CLOTH.
DO NOT USE ABRASIVE MATERIALS OR SOLVENTS.
ENSURE TABLE IS CLEAN AND 100% DRY BEFORE STORING TO
PREVENT MOULD AND MILDEW.
STORE IN A DRY PLACE.

#### MATERIAL

POLYPROPYLENE TABLE TOP, POWDER COATING STEEL FRAME.

### MADE IN CHINA

FOR AU / NZ : IMPORTED FOR KMART STORES IN AUSTRALIA AND NEW ZEALAND.