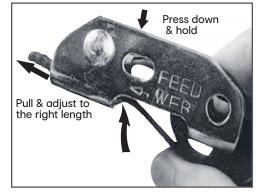

## THREADING INSTRUCTION GYM Rings

## STEP 1



## **STEP 3**







STEP 2



## MADE IN CHINA

FOR AU / NZ: IMPORTED FOR KMART STORES IN AUSTRALIA AND NEW ZEALAND.

KEYCODE: 43094899

WARNING: PLEASE MAKE SURE TO INSTALL THE STRAPS IN THE RIGHT DIRECTION.

WARNING: CONSULT YOUR PHYSICIAN BEFORE ENGAGING IN ANY EXERCISE PROGRAM. ALWAYS CHECK EQUIPMENT AND ACCESSORIES BEFORE USE. REPLACE PRODUCT IF ANY DEFECT IS DETECTED. KEEP AWAY FROM CHILDREN.

WARNING: THIS GYM RINGS SHOULD BE INSTALLED ON THE FIRMLY STRUCTURED SUPPORT. DO NOT HANG IT ON THE UNSTABLE PLACES OR TREES.THIS PRODUCT IS DESIGNED FOR HOME USE ONLY. NOT RECOMMEND FOR OUTDOOR USE.THIS IS NOT INTENDED FOR USE BY CHILDREN. KEEP IT OUT OF THE REACH OF CHILDREN.INSPECT THE STRAPS AND THE RINGS BE ATTACHED FIRMLY AND MAKE SURE THE STRAPS TO BE INSTALLED IN THE RIGHT DIRECTION BEFORE EACH USE TO