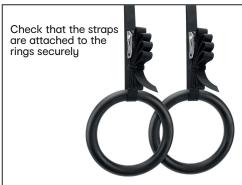

## THREADING INSTRUCTION GYM Rings

## STEP 1



## **STEP 3**







STEP 2



## MADE IN CHINA

FOR AU / NZ: IMPORTED FOR KMART STORES IN AUSTRALIA AND NEW ZEALAND.

KEYCODE: 43094899

WARNING: PLEASE MAKE SURE TO INSTALL THE STRAPS IN THE RIGHT DIRECTION.

WARNING: CONSULT YOUR PHYSICIAN BEFORE ENGAGING IN ANY EXERCISE PROGRAM. ALWAYS CHECK EQUIPMENT AND ACCESSORIES BEFORE USE. REPLACE PRODUCT IF ANY DEFECT IS DETECTED. KEEP AWAY FROM CHILDREN.

WARNING: THIS GYM RINGS SHOULD BE INSTALLED ON THE FIRMLY STRUCTURED SUPPORT. DO NOT HANG IT ON THE UNSTABLE PLACES OR TREES.THIS PRODUCT IS DESIGNED FOR HOME USE ONLY. NOT RECOMMEND FOR OUTDOOR USE.THIS IS NOT INTENDED FOR USE BY CHILDREN. KEEP IT OUT OF THE REACH OF CHILDREN.INSPECT THE STRAPS AND THE RINGS BE ATTACHED FIRMLY AND MAKE SURE THE STRAPS TO BE INSTALLED IN THE RIGHT DIRECTION BEFORE EACH USE TO ENSURE SAFET