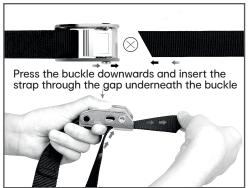

## THREADING INSTRUCTION GYM Rings

## STEP 1



## **STEP 3**







STEP 2



## MADE IN CHINA

FOR AU / NZ: IMPORTED FOR KMART STORES IN AUSTRALIA AND NEW ZEALAND.

KEYCODE: 43094899

WARNING: PLEASE MAKE SURE TO INSTALL THE STRAPS IN THE RIGHT DIRECTION.

WARNING: CONSULT YOUR PHYSICIAN BEFORE ENGAGING IN ANY EXERCISE PROGRAM. ALWAYS CHECK EQUIPMENT AND ACCESSORIES BEFORE USE. REPLACE PRODUCT IF ANY DEFECT IS DETECTED. KEEP AWAY FROM CHILDREN.

WARNING: THIS GYM RINGS SHOULD BE INSTALLED ON THE FIRMLY STRUCTURED SUPPORT. DO NOT HANG IT ON THE UNSTABLE PLACES OR TREES.THIS PRODUCT IS DESIGNED FOR HOME USE ONLY. NOT RECOMMEND FOR OUTDOOR USE.THIS IS NOT INTENDED FOR USE BY CHILDREN. KEEP IT OUT OF THE REACH OF CHILDREN.INSPECT THE STRAPS AND THE RINGS BE ATTACHED FIRMLY AND MAKE SURE THE STRAPS TO BE INSTALLED IN THE RIGHT DIRECTION BEFORE EACH USE T