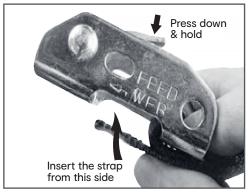

## THREADING INSTRUCTION GYM Rings

## STEP 1



## **STEP 3**







STEP 2



## MADE IN CHINA

FOR AU / NZ: IMPORTED FOR KMART STORES IN AUSTRALIA AND NEW ZEALAND.

KEYCODE: 43094899

WARNING: PLEASE MAKE SURE TO INSTALL THE STRAPS IN THE RIGHT DIRECTION.

WARNING: CONSULT YOUR PHYSICIAN BEFORE ENGAGING IN ANY EXERCISE PROGRAM. ALWAYS CHECK EQUIPMENT AND ACCESSORIES BEFORE USE. REPLACE PRODUCT IF ANY DEFECT IS DETECTED. KEEP AWAY FROM CHILDREN.

WARNING: THIS GYM RINGS SHOULD BE INSTALLED ON THE FIRMLY STRUCTURED SUPPORT. DO NOT HANG IT ON THE UNSTABLE PLACES OR TREES.THIS PRODUCT IS DESIGNED FOR HOME USE ONLY. NOT RECOMMEND FOR OUTDOOR USE.THIS IS NOT INTENDED FOR USE BY CHILDREN. KEEP IT OUT OF THE REACH OF CHILDREN.INSPECT THE STRAPS AND THE RINGS BE ATTACHED FIRMLY AND MAKE SURE THE STRAPS TO BE INSTALLED IN THE RIGHT DIRECTION