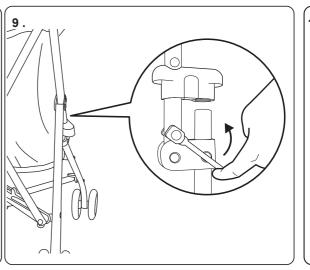

## Safety Notes

**Twin Stroller** 

WARNING: CHOKING HAZARD - Small parts, not suitable for children under 3 years. CAUTION: This item is a toy and should only be used with dolls. Not suitable for babies, children or pets. Assembly must be carried out by adults only. Please check condition of item regularly, discontinue use of the item if excessive wear and tear is found. Keep these details for further reference. For safety reasons, remove all tags, labels and plastic fasteners before giving this toy to your child. Product may vary slightly from image shown.

## Care Notes

This fabric should not be machine-washed. Please wipe clean using a damp cloth with mild detergent if necessary.

## MADE IN CHINA

















To close