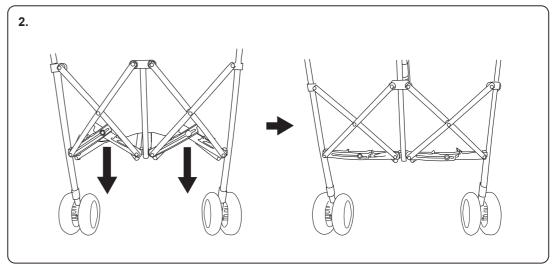

## Safety Notes

**Twin Stroller** 

WARNING: CHOKING HAZARD - Small parts, not suitable for children under 3 years. CAUTION: This item is a toy and should only be used with dolls. Not suitable for babies, children or pets. Assembly must be carried out by adults only. Please check condition of item regularly, discontinue use of the item if excessive wear and tear is found. Keep these details for further reference. For safety reasons, remove all tags, labels and plastic fasteners before giving this toy to your child. Product may vary slightly from image shown.

## Care Notes

This fabric should not be machine-washed. Please wipe clean using a damp cloth with mild detergent if necessary.

## MADE IN CHINA

















To close