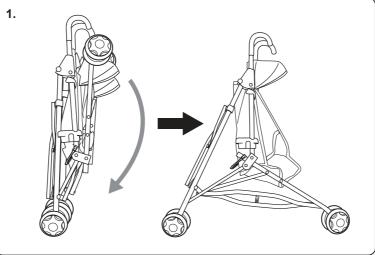

## Safety Notes

**Twin Stroller** 

WARNING: CHOKING HAZARD - Small parts, not suitable for children under 3 years. CAUTION: This item is a toy and should only be used with dolls. Not suitable for babies, children or pets. Assembly must be carried out by adults only. Please check condition of item regularly, discontinue use of the item if excessive wear and tear is found. Keep these details for further reference. For safety reasons, remove all tags, labels and plastic fasteners before giving this toy to your child. Product may vary slightly from image shown.

## Care Notes

This fabric should not be machine-washed. Please wipe clean using a damp cloth with mild detergent if necessary.

## MADE IN CHINA

















To close