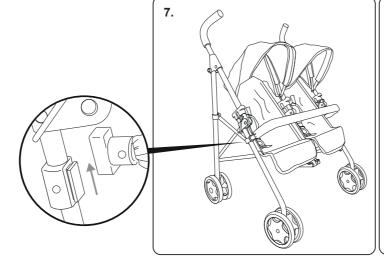

## Safety Notes

**Twin Stroller** 

WARNING: CHOKING HAZARD - Small parts, not suitable for children under 3 years. CAUTION: This item is a toy and should only be used with dolls. Not suitable for babies, children or pets. Assembly must be carried out by adults only. Please check condition of item regularly, discontinue use of the item if excessive wear and tear is found. Keep these details for further reference. For safety reasons, remove all tags, labels and plastic fasteners before giving this toy to your child. Product may vary slightly from image shown.

## Care Notes

This fabric should not be machine-washed. Please wipe clean using a damp cloth with mild detergent if necessary.

## MADE IN CHINA

















To close