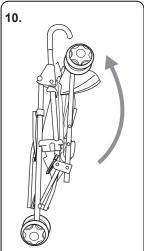

## Safety Notes

**Twin Stroller** 

WARNING: CHOKING HAZARD - Small parts, not suitable for children under 3 years. CAUTION: This item is a toy and should only be used with dolls. Not suitable for babies, children or pets. Assembly must be carried out by adults only. Please check condition of item regularly, discontinue use of the item if excessive wear and tear is found. Keep these details for further reference. For safety reasons, remove all tags, labels and plastic fasteners before giving this toy to your child. Product may vary slightly from image shown.

## Care Notes

This fabric should not be machine-washed. Please wipe clean using a damp cloth with mild detergent if necessary.

## MADE IN CHINA

















To close