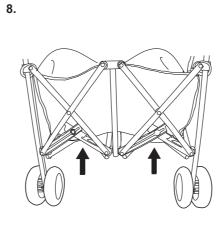

## Safety Notes

**Twin Stroller** 

WARNING: CHOKING HAZARD - Small parts, not suitable for children under 3 years. CAUTION: This item is a toy and should only be used with dolls. Not suitable for babies, children or pets. Assembly must be carried out by adults only. Please check condition of item regularly, discontinue use of the item if excessive wear and tear is found. Keep these details for further reference. For safety reasons, remove all tags, labels and plastic fasteners before giving this toy to your child. Product may vary slightly from image shown.

## Care Notes

This fabric should not be machine-washed. Please wipe clean using a damp cloth with mild detergent if necessary.

## MADE IN CHINA

















To close