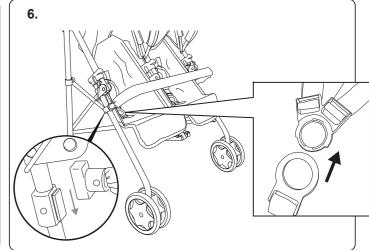

## Safety Notes

**Twin Stroller** 

WARNING: CHOKING HAZARD - Small parts, not suitable for children under 3 years. CAUTION: This item is a toy and should only be used with dolls. Not suitable for babies, children or pets. Assembly must be carried out by adults only. Please check condition of item regularly, discontinue use of the item if excessive wear and tear is found. Keep these details for further reference. For safety reasons, remove all tags, labels and plastic fasteners before giving this toy to your child. Product may vary slightly from image shown.

## Care Notes

This fabric should not be machine-washed. Please wipe clean using a damp cloth with mild detergent if necessary.

## MADE IN CHINA

















To close