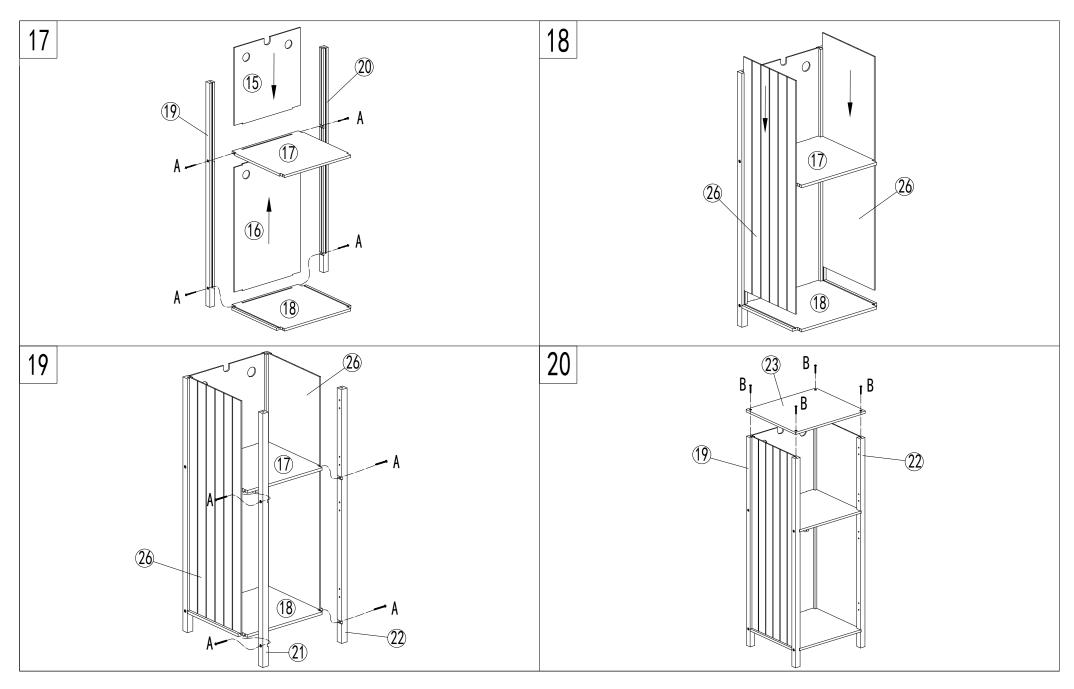

CAUTION: PLEASE CHECK CONDITION OF PRODUCT REGULARLY, AS SCREWS MAY LOOSEN WITH USE OVER TIME. TIGHTEN SCREW FITTINGS IF NECESSARY.

WARNING: PLEASE SECURE THIS PRODUCT WITH THE SUPPLIED WALL FIXING. IT IS STRONGLY RECOMMENDED THAT THIS PRODUCT IS PERMANENTLY FIXED TO THE WALL. PLEASE SEEK PROFESSIONAL ADVICE IF YOU ARE IN DOUBT OF WHAT FIXING DEVICE TO USE. REGULARLY CHECK THE ANCHOR IS SECURELY MAINTAINED.