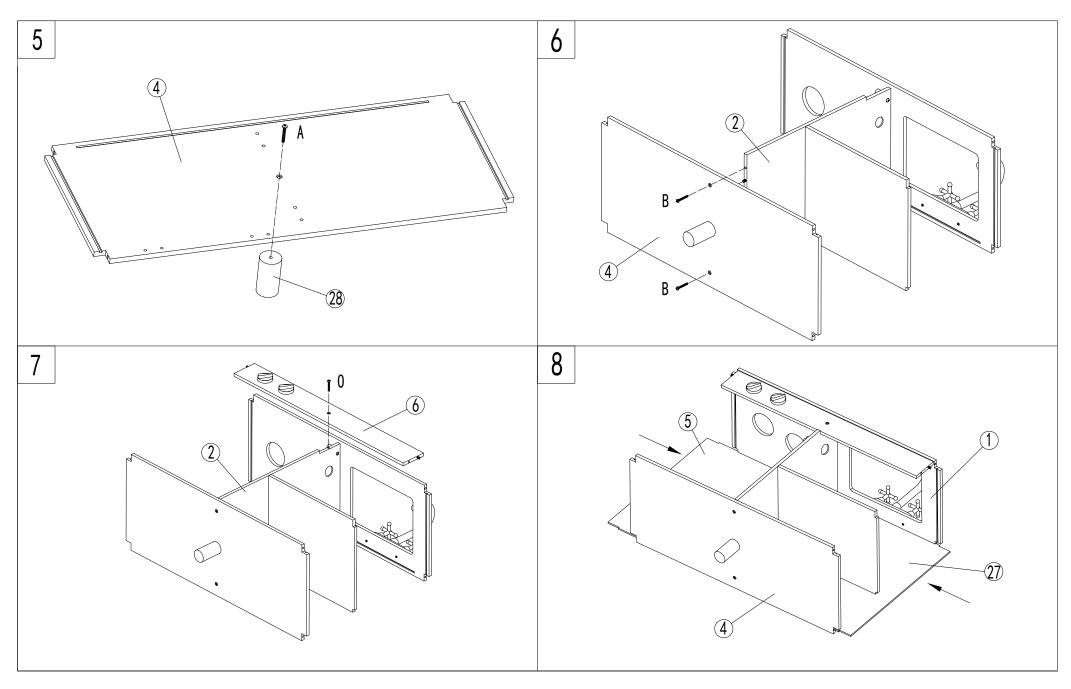

## **Assembly Instructions**

ADULT ASSEMBLY IS REQUIRED. HARDWARE CONTAINS SCREWS WITH SHARP POINTS. KEEP UNASSEMBLED PARTS OUT OF THE REACH OF SMALL CHILDREN. ADULT SUPERVISION IS RECOMMENDED.

WARNING: PLEASE SECURE THIS PRODUCT WITH THE SUPPLIED WALL FIXING. IT IS STRONGLY RECOMMENDED THAT THI PRODUCT IS PERMANENTLY FIXED TO THE WALL. PLEASE SEEK PROFESSIONAL ADVICE IF YOU ARE IN DOUBT OF WHAT FIXING DEVICE TO USE. REGULARLY CHECK THE ANCHOR IS SECURELY MAINTAINED.