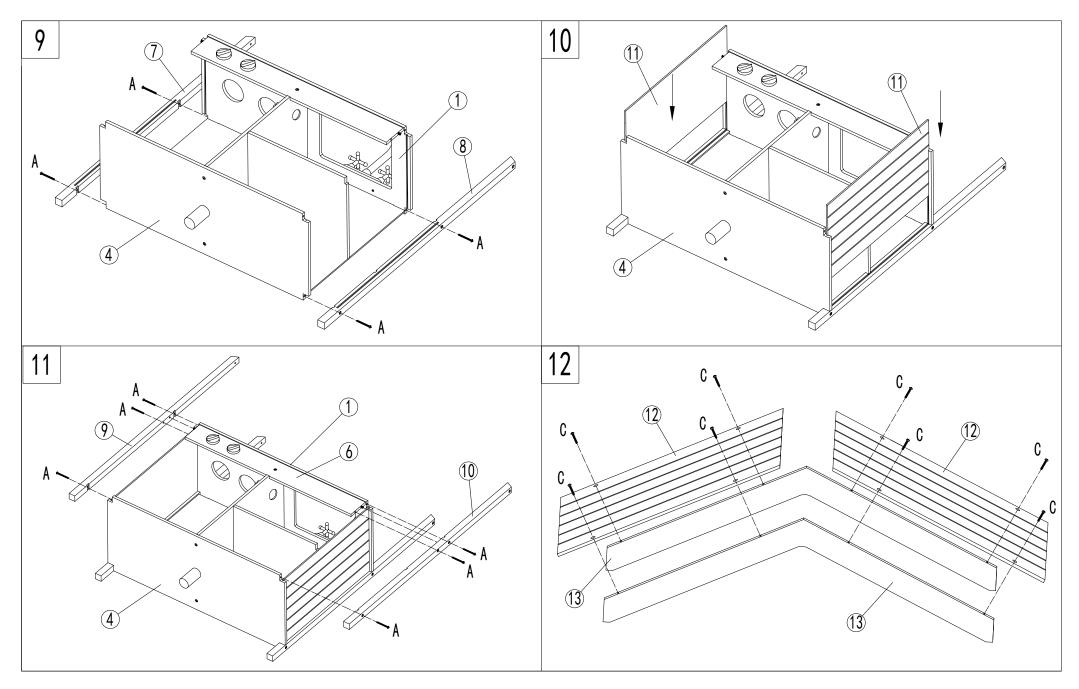

CAUTION: PLEASE CHECK CONDITION OF PRODUCT REGULARLY, AS SCREWS MAY LOOSEN WITH USE OVER TIME. TIGHTEN SCREW FITTINGS IF NECESSARY.

WARNING: PLEASE SECURE THIS PRODUCT WITH THE SUPPLIED WALL FIXING. IT IS STRONGLY RECOMMENDED THAT THIS PRODUCT IS PERMANENTLY FIXED TO THE WALL. PLEASE SEEK PROFESSIONAL ADVICE IF YOU ARE IN DOUBT OF WHAT FIXING DEVICE TO USE. REGULARLY CHECK THE ANCHOR IS SECURELY MAINTAINED.