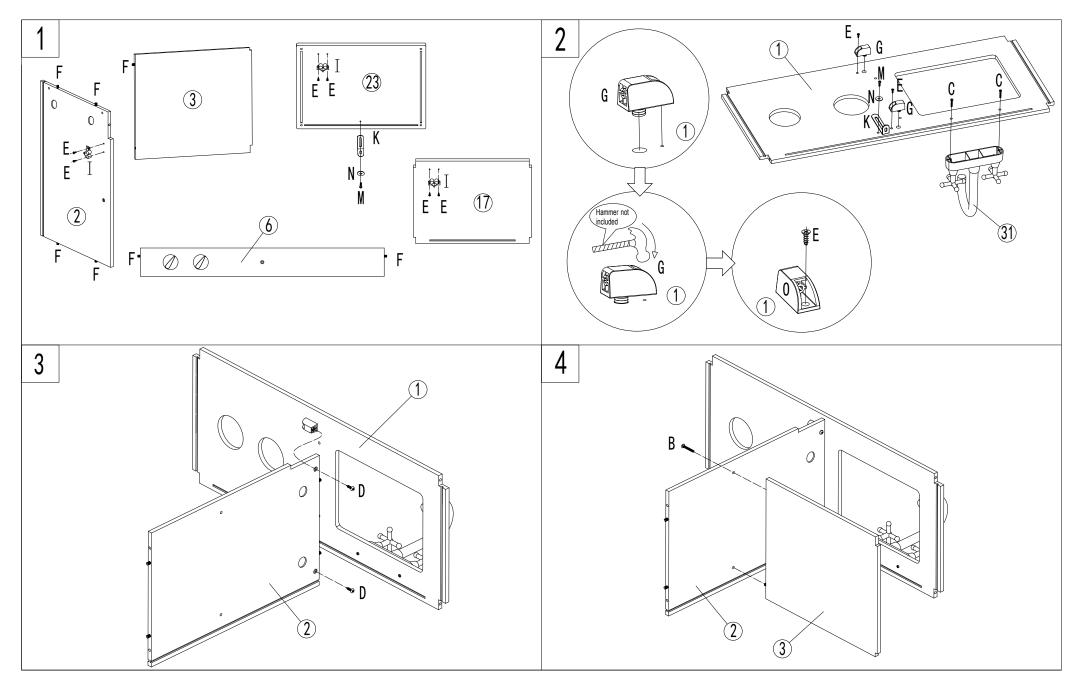

## **Assembly Instructions**





ADULT ASSEMBLY IS REQUIRED. HARDWARE CONTAINS SCREWS WITH SHARP POINTS. KEEP UNASSEMBLED PARTS OUT OF THE REACH OF SMALL CHILDREN. ADULT SUPERVISION IS RECOMMENDED.

WARNING: PLEASE SECURE THIS PRODUCT WITH THE SUPPLIED WALL FIXING. IT IS STRONGLY RECOMMENDED THAT THI PRODUCT IS PERMANENTLY FIXED TO THE WALL. PLEASE SEEK PROFESSIONAL ADVICE IF YOU ARE IN DOUBT OF WHAT FIXING DEVICE TO USE. REGULARLY CHECK THE ANCHOR IS SECURELY MAINTAINED.

CAUTION: PLEASE CHECK CONDITION OF PRODUCT REGULARLY, AS SCREWS MAY LOOSEN WITH USE OVER TIME. TIGHTEN SCREW FITTINGS IF NECESSARY.







WARNING: PLEASE SECURE THIS PRODUCT WITH THE SUPPLIED WALL FIXING. IT IS STRONGLY RECOMMENDED THAT THIS PRODUCT IS PERMANENTLY FIXED TO THE WALL. PLEASE SEEK PROFESSIONAL ADVICE IF YOU ARE IN DOUBT OF WHAT FIXING DEVICE TO USE. REGULARLY CHECK THE ANCHOR IS SECURELY MAINTAINED.

CAUTION: PLEASE CHECK CONDITION OF PRODUCT REGULARLY, AS SCREWS MAY LOOSEN WITH USE OVER TIME. TIGHTEN SCREW FITTINGS IF NECESSARY.







WARNING: PLEASE SECURE THIS PRODUCT WITH THE SUPPLIED WALL FIXING. IT IS STRONGLY RECOMMENDED THAT THIS PRODUCT IS PERMANENTLY FIXED TO THE WALL. PLEASE SEEK PROFESSIONAL ADVICE IF YOU ARE IN DOUBT OF WHAT FIXING DEVICE TO USE. REGULARLY CHECK THE ANCHOR IS SECURELY MAINTAINED.

CAUTION: PLEASE CHECK CONDITION OF PRODUCT REGULARLY, AS SCREWS MAY LOOSEN WITH USE OVER TIME. TI