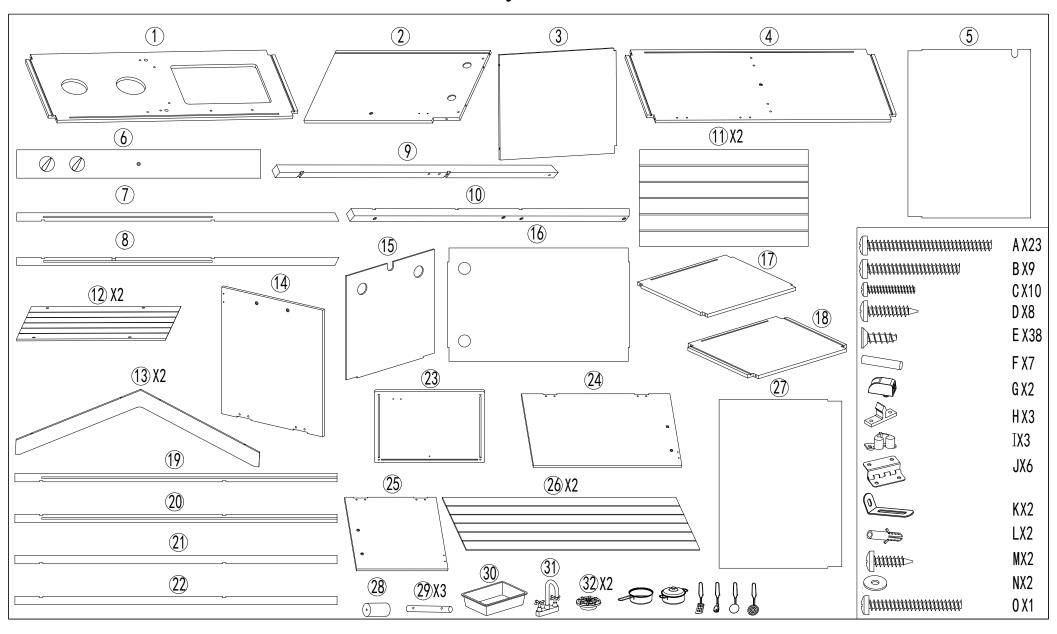

## **Assembly Instructions**





ADULT ASSEMBLY IS REQUIRED. HARDWARE CONTAINS SCREWS WITH SHARP POINTS. KEEP UNASSEMBLED PARTS OUT OF THE REACH OF SMALL CHILDREN. ADULT SUPERVISION IS RECOMMENDED.

WARNING: PLEASE SECURE THIS PRODUCT WITH THE SUPPLIED WALL FIXING. IT IS STRONGLY RECOMMENDED THAT THI PRODUCT IS PERMANENTLY FIXED TO THE WALL. PLEASE SEEK PROFESSIONAL ADVICE IF YOU ARE IN DOUBT OF WHAT FIXING DEVICE TO USE. REGULARLY CHECK THE ANCHOR IS SECURELY MAINTAINED.

CAUTION: PLEASE CHECK CONDITION OF PRODUCT REGULARLY, AS SCREWS MAY LOOSEN WITH USE OVER TIME. TIGHTEN SCREW FITTINGS IF NECESSARY.







WARNING: PLEASE SECURE THIS PRODUCT WITH THE SUPPLIED WALL FIXING. IT IS STRONGLY RECOMMENDED THAT THIS PRODUCT IS PERMANENTLY FIXED TO THE WALL. PLEASE SEEK PROFESSIONAL ADVICE IF YOU ARE IN DOUBT OF WHAT FIXING