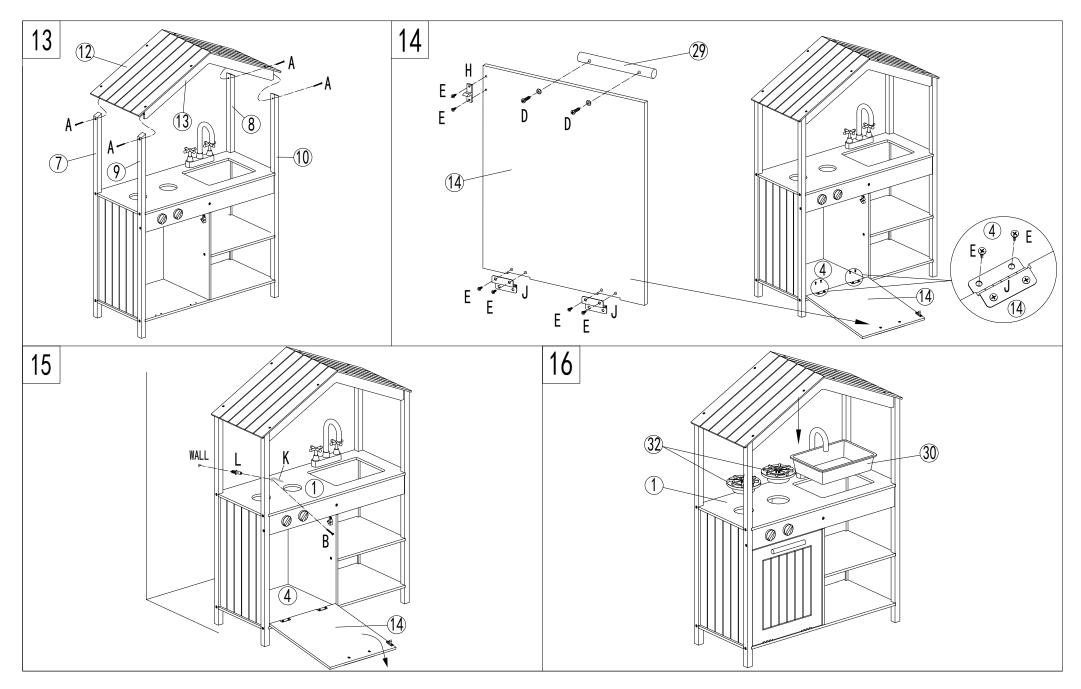

CAUTION: PLEASE CHECK CONDITION OF PRODUCT REGULARLY, AS SCREWS MAY LOOSEN WITH USE OVER TIME. TIGHTEN SCREW FITTINGS IF NECESSARY.

WARNING: PLEASE SECURE THIS PRODUCT WITH THE SUPPLIED WALL FIXING. IT IS STRONGLY RECOMMENDED THAT THIS PRODUCT IS PERMANENTLY FIXED TO THE WALL. PLEASE SEEK PROFESSIONAL ADVICE IF YOU ARE IN DOUBT OF WHAT FIXING DEVICE TO USE. REGULARLY CHECK THE ANCHOR IS SECURELY MAINTAINED.