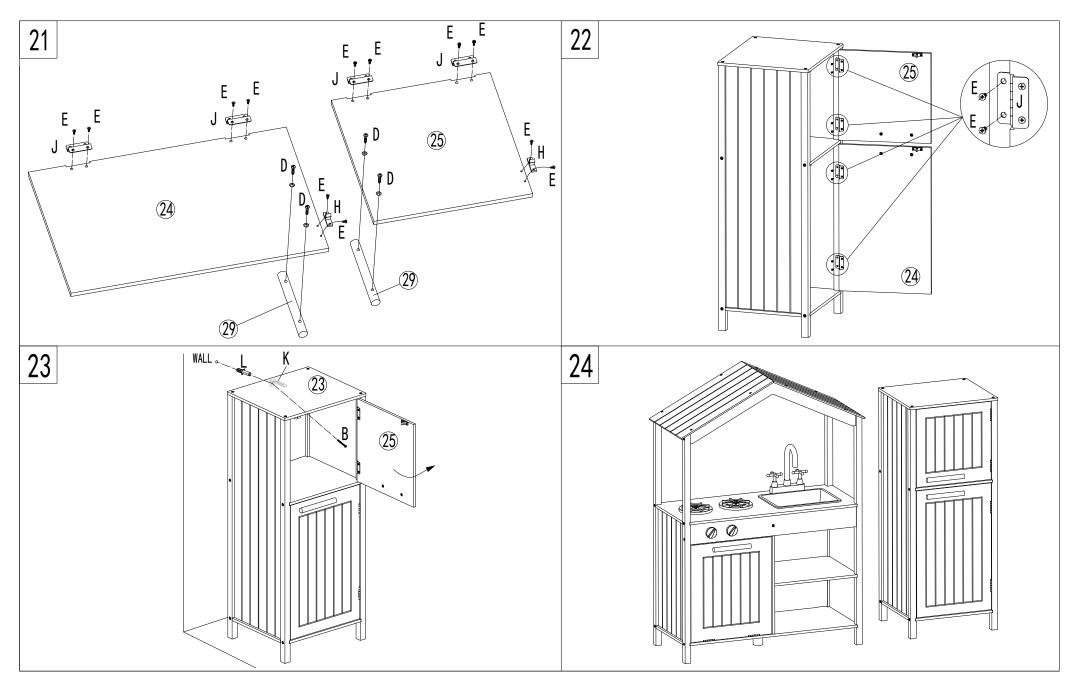

## **Assembly Instructions**

ADULT ASSEMBLY IS REQUIRED. HARDWARE CONTAINS SCREWS WITH SHARP POINTS. KEEP UNASSEMBLED PARTS OUT OF THE REACH OF SMALL CHILDREN. ADULT SUPERVISION IS RECOMMENDED.

WARNING: PLEASE SECURE THIS PRODUCT WITH THE SUPPLIED WALL FIXING. IT IS STRONGLY RECOMMENDED THAT THI PRODUCT IS PERMANENTLY FIXED TO THE WALL. PLEASE SEEK PROFESSIONAL ADVICE IF YOU ARE IN DOUBT OF WHAT FIXING DEVICE TO USE. REGULARLY CHECK THE ANCHOR IS SECURELY MAINTAINED.

CAUTION: PLEASE CHECK CONDITION OF PRODUCT REGULARLY, AS SCREWS MAY LOOSEN WITH USE OVER TIME. TIGHTEN SCREW FITTINGS IF NECESSARY.

WARNING: PLEASE SECURE THIS PRODUCT WITH THE SUPPLIED WALL FIXING. IT IS STRONGLY RECOMMENDED THAT THIS PRODUCT IS PERMANENTLY FIXED TO THE WALL. PLEASE SEEK PROFESSIONAL ADVICE IF YOU ARE IN DOUBT OF WHAT FIXING DEVICE TO USE. REGULARLY CHECK THE ANCHOR IS SECURELY MAINTAINED.