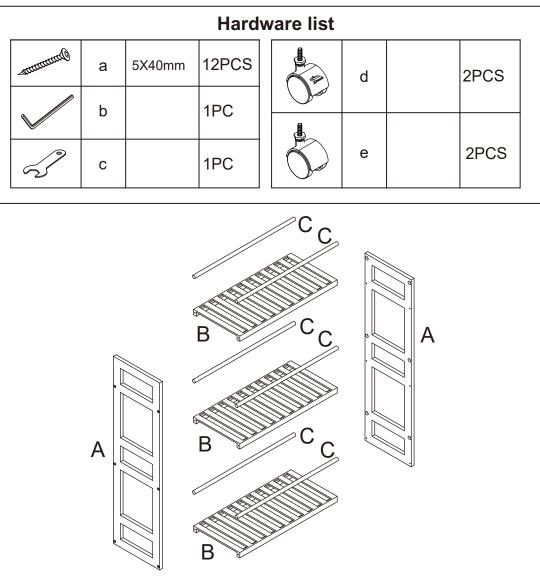

## Assembly Instructions 43099276 SLATTED BAMBOO SLIM LINE TROLLEY

**CARE INSTRUCTION:** WIPE CLEAN WITH A SOFT DRY OR DAMP CLOTH. KEEP AWAY FROM WATER AND DIRECT SUNLIGHT. FOR INDOOR AND DOMESTIC USE. CHECK AND TIGHTEN ALL PARTS REGULARLY.

WARNING: DO NOT STAND OR SIT ON THE UNIT. DO NOT LEAN ON THE PRODUCT. DO NOT USE UNTIL ALL SCREWS, BOLTS AND KNOBS ARE FIRMLY SECURED. THIS PRODUCT CONTAINS SMALL PARTS AND SHARP POINTS, KEEP AWAY FROM CHILDREN AND BABIES. ADULT ASSEMBLY REQUIRED. FAILURE TO FOLLOW THESE WARNINGS COULD RESULT IN SERIOUS INJURY. MAXIMUM TOTAL LOADING WEIGHT: 3KGS PER LAYER, 9KGS IN TOTAL.

DO NOT TIGHTEN THE SCREWS UNTIL THE PRODUCT IS FULLY ASSEMBLED.