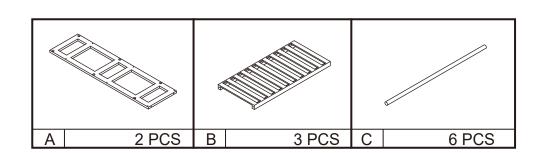

## Assembly Instructions 43099276 SLATTED BAMBOO SLIM LINE TROLLEY

**CARE INSTRUCTION:** WIPE CLEAN WITH A SOFT DRY OR DAMP CLOTH. KEEP AWAY FROM WATER AND DIRECT SUNLIGHT. FOR INDOOR AND DOMESTIC USE. CHECK AND TIGHTEN ALL PARTS REGULARLY.