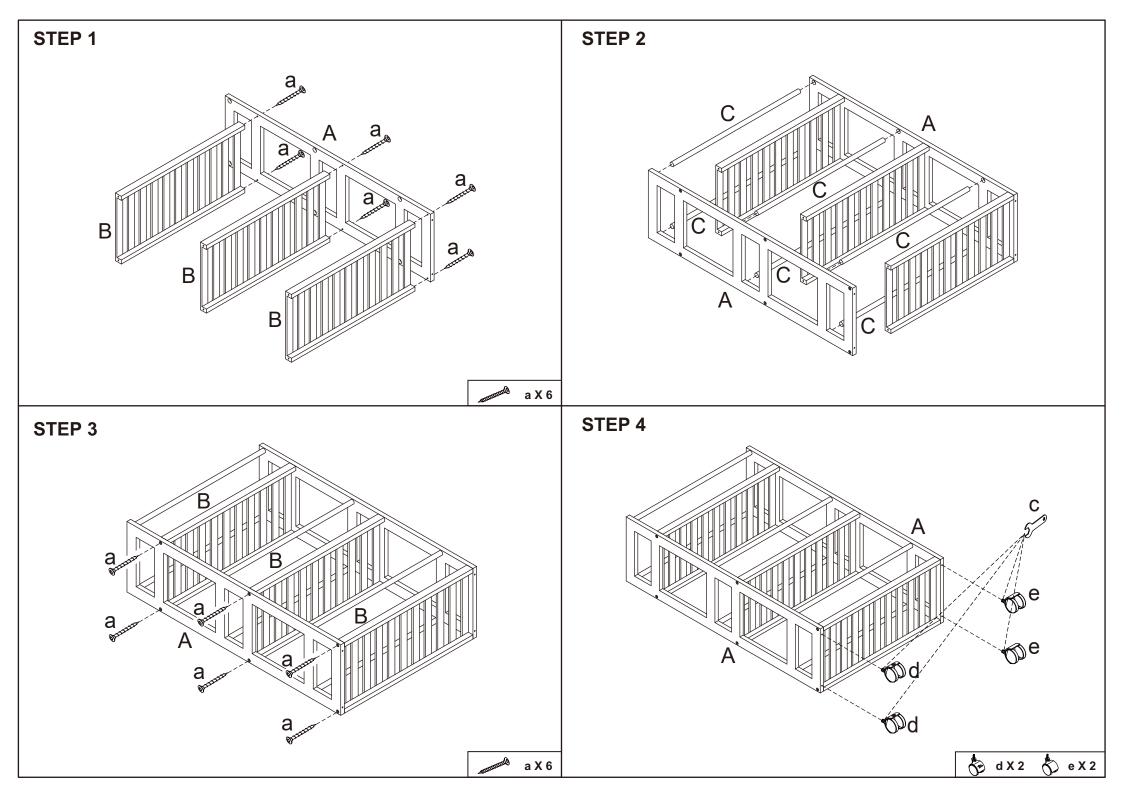

## Assembly Instructions 43099276 SLATTED BAMBOO SLIM LINE TROLLEY

**CARE INSTRUCTION:** WIPE CLEAN WITH A SOFT DRY OR DAMP CLOTH. KEEP AWAY FROM WATER AND DIRECT SUNLIGHT. FOR INDOOR AND DOMESTIC USE. CHECK AND TIGHTEN ALL PARTS REGULARLY.

WARNING: DO NOT STAND OR SIT ON THE UNIT. DO NOT LEAN ON THE PRODUCT. DO NOT USE UNTIL ALL SCREWS, BOLTS AND KNOBS ARE FIRMLY SECURED. THIS PRODUCT CONTAINS SMALL PARTS AND SHARP POINTS, KEEP AWAY FROM CHILDREN AND BABIES. ADULT ASSEMBLY REQUIRED. FAILURE TO FOLLOW THESE WARNINGS COULD RESULT IN SERIOUS INJURY. MAXIMUM TOTAL LOADING WEIGHT: 3KGS PER LAYER, 9KGS IN TOTAL.



DO NOT TIGHTEN THE SCREWS UNTIL THE PRODUCT IS FULLY ASSEMBLED.