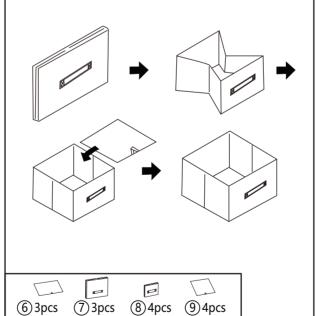

## Assembly Instructions 43100835 7 DRAWER CHEST

## ATTENTION:

DO NOT TIGHTEN THE SCREWS UNTIL THE PRODUCT IS FULLY ASSEMBLED. FOR INDOOR USE ONLY.

MAXIMUM TOTAL LOADING WEIGHT: 23KG. 10KG FOR THE TOP SHELF, 3KG FOR EACH LARGE DRAWER AND 1.5KG FOR EACH SMALL DRAWER.







B 4pcs











STEP 5



STEP 6

**STEP 3** 







It is strongly recommended that this product is permanently fixed to the wall. Please seek professional advice if you are in doubt of what fixing device to use. Regularly check that anchors are securely maintained.

Check any electrical wires or plumbing inside the wall before drilling any holes (if you are unsure please seek professional advice from a qualified tradesperson).