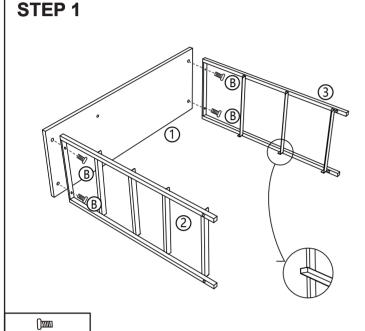

B 4pcs

STEP 5

STEP 6

**STEP 3** 

It is strongly recommended that this product is permanently fixed to the wall. Please seek professional advice if you are in doubt of what fixing device to use. Regularly check that anchors are securely maintained.