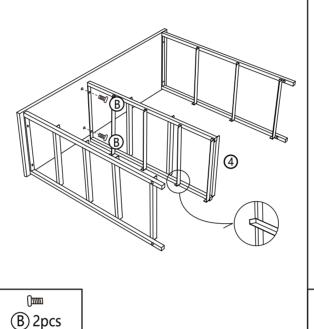

B 4pcs

STEP 5

STEP 6

**STEP 3** 

It is strongly recommended that this product is permanently fixed to the wall. Please seek professional advice if you are in doubt of what fixing device to use. Regularly check that anchors are securely maintained.