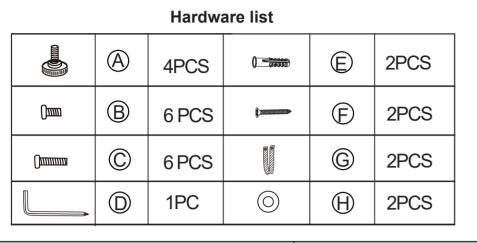

## Assembly Instructions 43100835 7 DRAWER CHEST

## ATTENTION:

DO NOT TIGHTEN THE SCREWS UNTIL THE PRODUCT IS FULLY ASSEMBLED. FOR INDOOR USE ONLY.

MAXIMUM TOTAL LOADING WEIGHT: 23KG. 10KG FOR THE TOP SHELF, 3KG FOR EACH LARGE DRAWER AND 1.5KG FOR EACH SMALL DRAWER.







B 4pcs











STEP 5



STEP 6

**STEP 3** 







It is strongly recommended that this product is permanently fixed to the wall. Please seek professional advice if you are in doubt of what fixing device to use. Regularly check that anchors are securely maintained.

Check any electrical wires or plumbing inside the wall before drilling any holes (if you are unsure please seek professional advice from a qualified tradesperson).