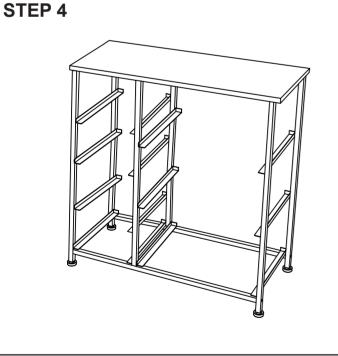

B 4pcs

STEP 5

STEP 6

**STEP 3** 

It is strongly recommended that this product is permanently fixed to the wall. Please seek professional advice if you are in doubt of what fixing device to use. Regularly check that anchors are securely maintained.