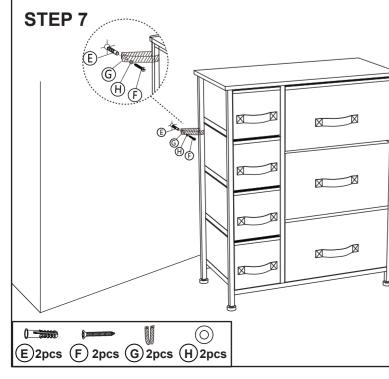

B 4pcs

STEP 5

STEP 6

**STEP 3** 

It is strongly recommended that this product is permanently fixed to the wall. Please seek professional advice if you are in doubt of what fixing device to use. Regularly check that anchors are securely maintained.

Check any electrical wires or plumbing inside the wall before drilling any holes (if you are unsure please seek professional advice from a qualified tradesperson).