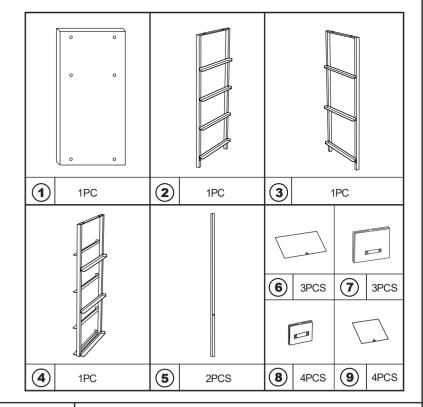

## Assembly Instructions 43100835 7 DRAWER CHEST

## ATTENTION:

DO NOT TIGHTEN THE SCREWS UNTIL THE PRODUCT IS FULLY ASSEMBLED. FOR INDOOR USE ONLY.

MAXIMUM TOTAL LOADING WEIGHT: 23KG. 10KG FOR THE TOP SHELF, 3KG FOR EACH LARGE DRAWER AND 1.5KG FOR EACH SMALL DRAWER.







B 4pcs











STEP 5



STEP 6

**STEP 3** 







It is strongly recommended that this product is permanently fixed to the wall. Please seek professional advice if you are in doubt of what fixing device to use. Regularly check that anchors are securely maintained.

Check any electrical wires or plumbing inside the wall before drilling any holes (if you are unsure please seek professional advice from a qualified tradesperson).