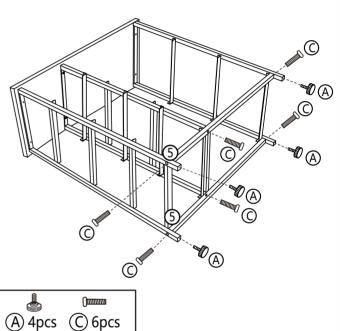

B 4pcs

STEP 5

STEP 6

**STEP 3** 

It is strongly recommended that this product is permanently fixed to the wall. Please seek professional advice if you are in doubt of what fixing device to use. Regularly check that anchors are securely maintained.