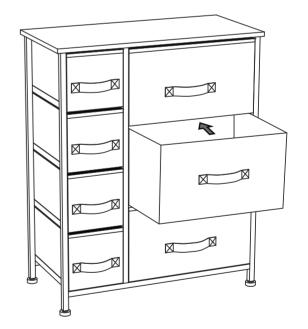

## Assembly Instructions 43100835 7 DRAWER CHEST

## ATTENTION:

DO NOT TIGHTEN THE SCREWS UNTIL THE PRODUCT IS FULLY ASSEMBLED. FOR INDOOR USE ONLY.

MAXIMUM TOTAL LOADING WEIGHT: 23KG. 10KG FOR THE TOP SHELF, 3KG FOR EACH LARGE DRAWER AND 1.5KG FOR EACH SMALL DRAWER.







B 4pcs











STEP 5



STEP 6

**STEP 3** 







It is strongly recommended that this product is permanently fixed to the wall. Please seek professional advice if you are in doubt of what fixing device to use. Regularly check that anchors are securely maintained.

Check any electrical wires or plumbing inside the wall before drilling any holes (if you are unsure please seek professional advice from a qualified tradesperson).