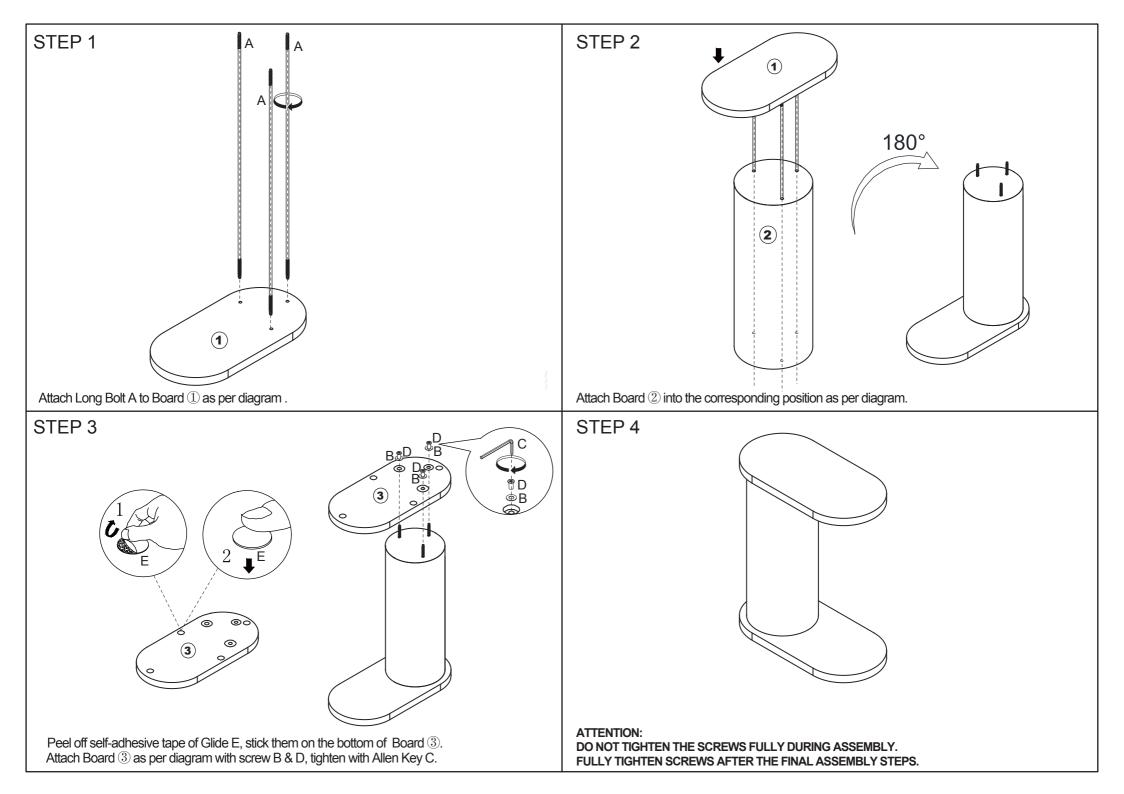

## MAXIMUM SAFE LOAD: 5KGS FOR TABLE TOP.

| Hardware list |   |             |      |
|---------------|---|-------------|------|
|               | А | Long Bolt   | 3PCS |
| 0             | В | Flat Washer | 3PCS |
|               | С | Allen Key   | 1PC  |
| ١             | D | Metal Nut   | 3PCS |
| $\bigcirc$    | E | Glide       | 4PCS |