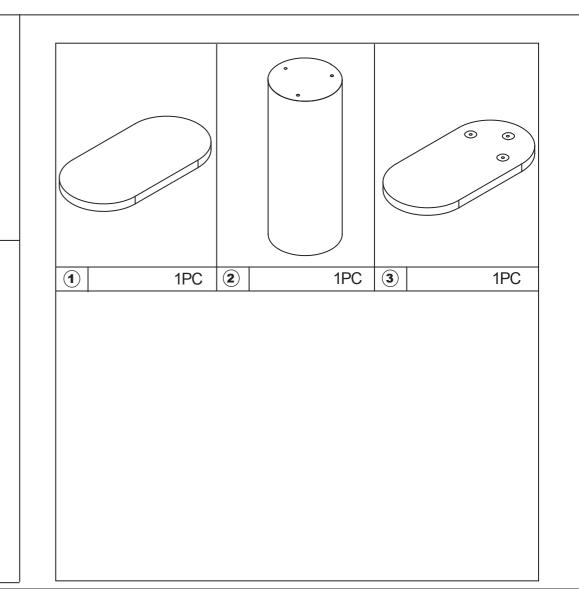

## MAXIMUM SAFE LOAD: 5KGS FOR TABLE TOP.

| Hardware list |   |             |      |
|---------------|---|-------------|------|
|               | А | Long Bolt   | 3PCS |
| 0             | В | Flat Washer | 3PCS |
|               | С | Allen Key   | 1PC  |
| ١             | D | Metal Nut   | 3PCS |
| $\bigcirc$    | E | Glide       | 4PCS |