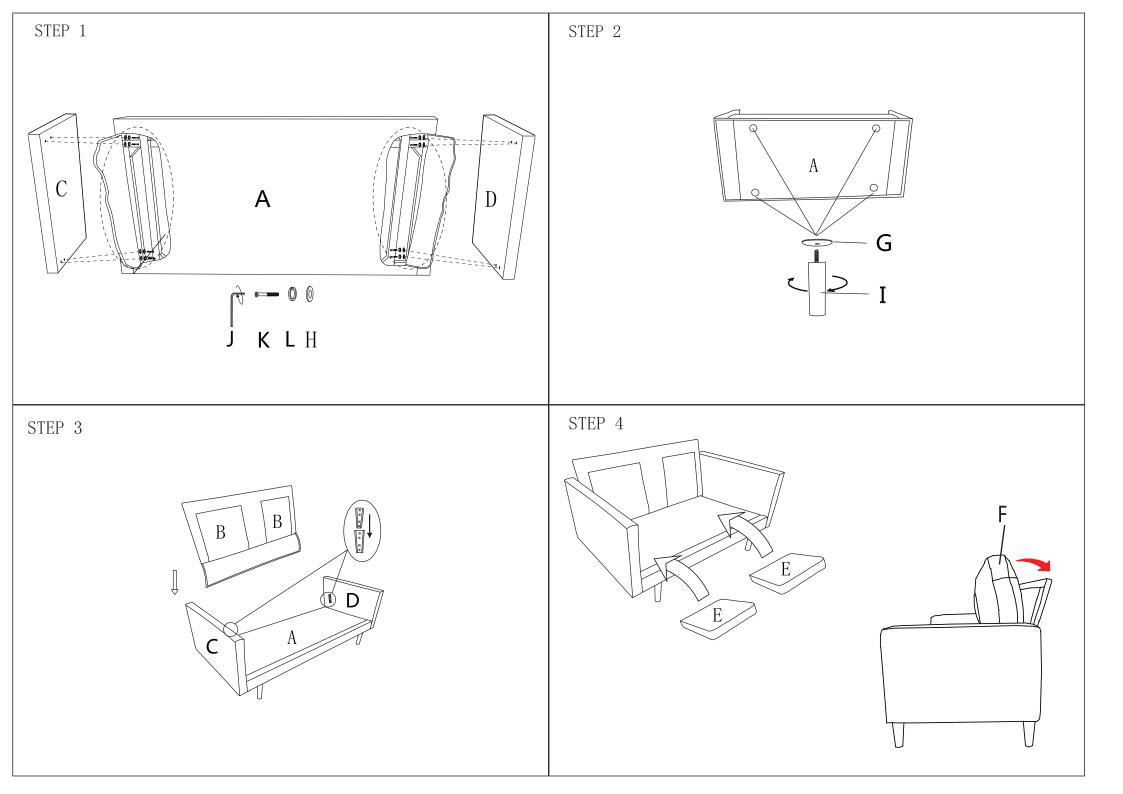

## **Assembly Instructions**

43101276 HARRISON SOFA TAN

CARE INSTRUCTIONS: WIPE CLEAN WITH A SOFT DAMP CLOTH. DO NOT USE ABRASIVE MATERIAL AND SOLVENTS. SPOT CLEAN IF NEEDED. STORE IN A DRY PLACE. CHECK AND TIGHTEN ALL PARTS REGULARLY. FOR INDOOR AND DOMESTIC USE.