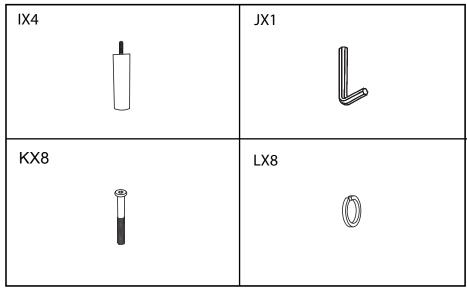

## **Assembly Instructions**

43101276 HARRISON SOFA TAN

CARE INSTRUCTIONS: WIPE CLEAN WITH A SOFT DAMP CLOTH. DO NOT USE ABRASIVE MATERIAL AND SOLVENTS. SPOT CLEAN IF NEEDED. STORE IN A DRY PLACE. CHECK AND TIGHTEN ALL PARTS REGULARLY. FOR INDOOR AND DOMESTIC USE.

**WARNING:** DO NOT STAND ON THE SOFA. USE ONLY ON A FLAT SURFACE. DO NOT SIT ON THE ARMRESTS. DO NOT USE UNTIL ALL SCREWS, BOLTS AND KNOBS ARE FIRMLY SECURED. THIS PRODUCT CONTAINS SMALL PARTS AND SHARP POINTS, KEEP AWAY FROM CHILDREN AND BABIES. ADULT ASSEMBLY REQUIRED. FAILURE TO FOLLOW THESE WARNINGS COULD RESULT IN SERIOUS INJURY.

**MAXIMUM SAFE LOAD: 200KG.** 

## BX1 AX1 CX1 DX1 (L) (R) EX2 FX2 HX8 GX4

## Hardware list