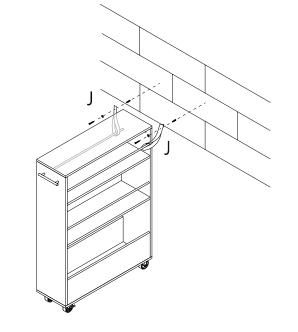

## **STEP 7:**

- Please seek professional advice if you are in doubt of what fixing device to use.
- Regularly check that anchors are securely maintained.
- Stability of tall items may be affected by thick pile carpet or uneven floors .
- Do not place unanchored televisions on furniture .

**CAUTION:** for your safety when attaching the anchor fixings, please note the following:

• Check any electrical wires or plumbing inside the wall before drilling any holes (if you are unsure please seek professional advice from a qualified tradesperson).