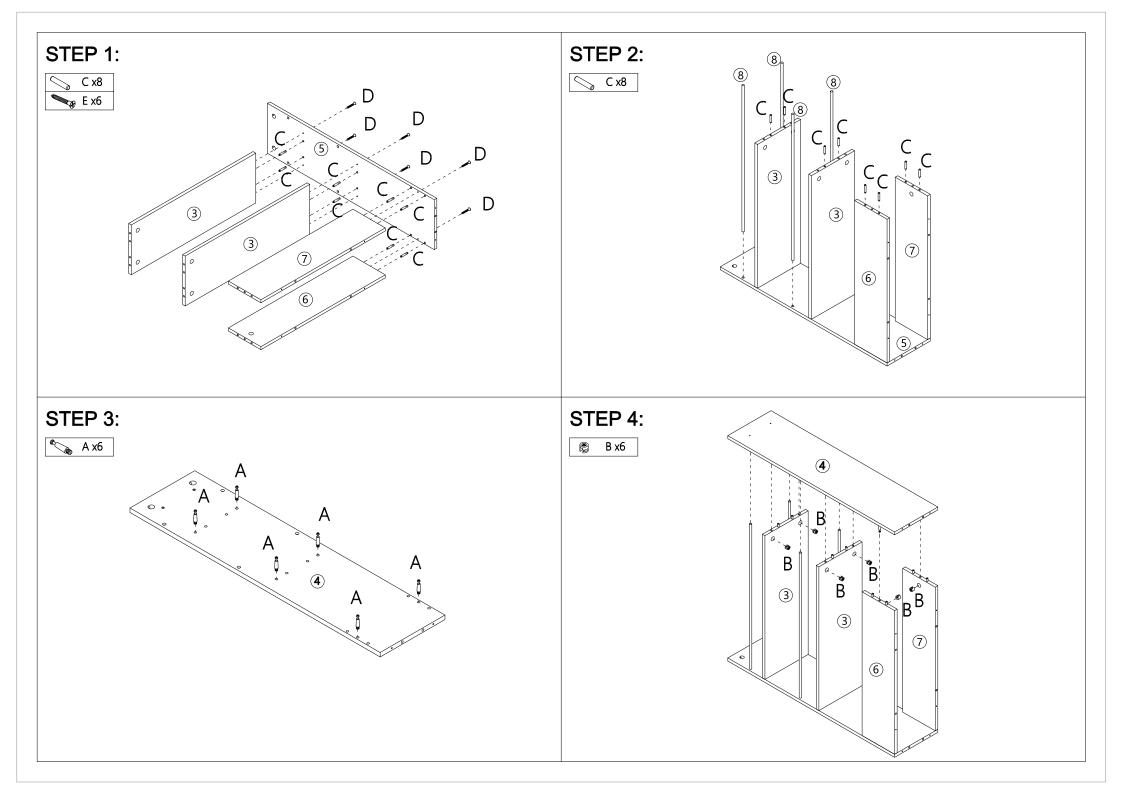

## Assembly Instructions 43103706 WHITE SLIMLINE TROLLEY

**WARNING:** DO NOT STAND, SIT OR LEAN ON THE UNIT. DO NOT USE THIS UNIT AS A STEP LADDER. ENSURE THIS UNIT IS USED ONLY ON A FLAT SURFACE. DO NOT USE THIS UNIT UNLESS ALL BOLTS AND SCREWS ARE FIRMLY SECURED. DO NOT PLACE HOT OBJECTS SUCH AS COFFEE CUPS DIRECTLY ON THE SURFACE OF THIS FURNITURE ITEM. THIS ITEM IS FOR STORAGE PURPOSE ONLY. CONTAINS SMALL PARTS. IT IS TO BE ASSEMBLED BY AN ADULT. FAILURE TO FOLLOW THESE WARNINGS COULD RESULT IN SERIOUS INJURY.

CARE INSTRUCTION: WIPE CLEAN WITH A SOFT DAMP CLOTH. NEVER USE SCOURERS, ABRASIVES OR CHEMICAL SOLVENTS. KEEP AWAY FROM MOIS-TURE AND DIRECT SUNLIGHT. STORE IN A DRY PLACE FOR INDOOR USE ONLY.

MAXIMUM SAFE LOAD: 5KG FOR TOP PANEL, 5KG FOR MIDDLE SHELF, 10KG FOR BOTTOM SHELF