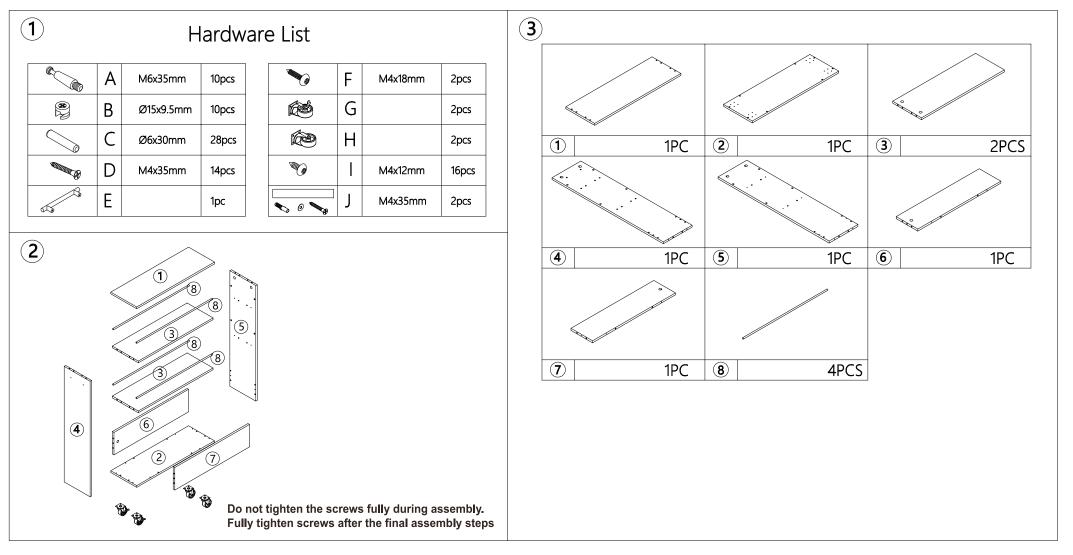

## Assembly Instructions 43103706 WHITE SLIMLINE TROLLEY

**WARNING:** DO NOT STAND, SIT OR LEAN ON THE UNIT. DO NOT USE THIS UNIT AS A STEP LADDER. ENSURE THIS UNIT IS USED ONLY ON A FLAT SURFACE. DO NOT USE THIS UNIT UNLESS ALL BOLTS AND SCREWS ARE FIRMLY SECURED. DO NOT PLACE HOT OBJECTS SUCH AS COFFEE CUPS DIRECTLY ON THE SURFACE OF THIS FURNITURE ITEM. THIS ITEM IS FOR STORAGE PURPOSE ONLY. CONTAINS SMALL PARTS. IT IS TO BE ASSEMBLED BY AN ADULT. FAILURE TO FOLLOW THESE WARNINGS COULD RESULT IN SERIOUS INJURY.

CARE INSTRUCTION: WIPE CLEAN WITH A SOFT DAMP CLOTH. NEVER USE SCOURERS, ABRASIVES OR CHEMICAL SOLVENTS. KEEP AWAY FROM MOIS-TURE AND DIRECT SUNLIGHT. STORE IN A DRY PLACE FOR INDOOR USE ONLY.

MAXIMUM SAFE LOAD: 5KG FOR TOP PANEL, 5KG FOR MIDDLE SHELF, 10KG FOR BOTTOM SHELF