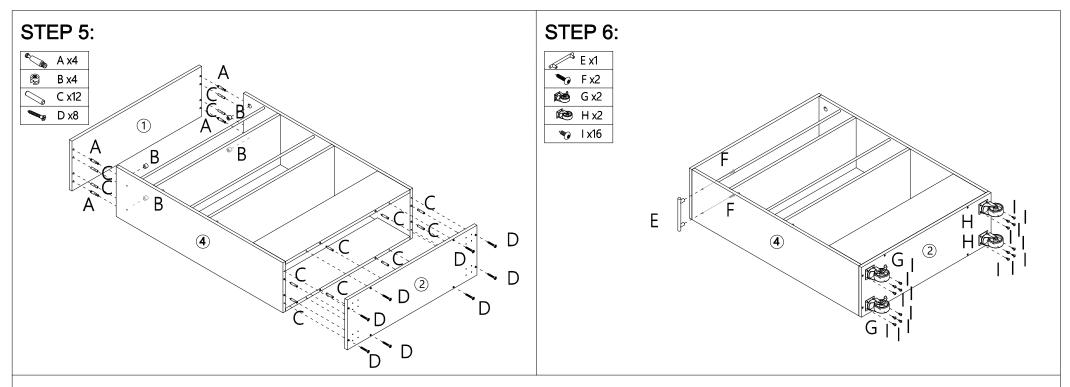

## Assembly Instructions 43103706 WHITE SLIMLINE TROLLEY

**WARNING:** DO NOT STAND, SIT OR LEAN ON THE UNIT. DO NOT USE THIS UNIT AS A STEP LADDER. ENSURE THIS UNIT IS USED ONLY ON A FLAT SURFACE. DO NOT USE THIS UNIT UNLESS ALL BOLTS AND SCREWS ARE FIRMLY SECURED. DO NOT PLACE HOT OBJECTS SUCH AS COFFEE CUPS DIRECTLY ON THE SURFACE OF THIS FURNITURE ITEM. THIS ITEM IS FOR STORAGE PURPOSE ONLY. CONTAINS SMALL PARTS. IT IS TO BE ASSEMBLED BY AN ADULT. FAILURE TO FOLLOW THESE WARNINGS COULD RESULT IN SERIOUS INJURY.

CARE INSTRUCTION: WIPE CLEAN WITH A SOFT DAMP CLOTH. NEVER USE SCOURERS, ABRASIVES OR CHEMICAL SOLVENTS. KEEP AWAY FROM MOIS-TURE AND DIRECT SUNLIGHT. STORE IN A DRY PLACE FOR INDOOR USE ONLY.

MAXIMUM SAFE LOAD: 5KG FOR TOP PANEL, 5KG FOR MIDDLE SHELF, 10KG FOR BOTTOM SHELF