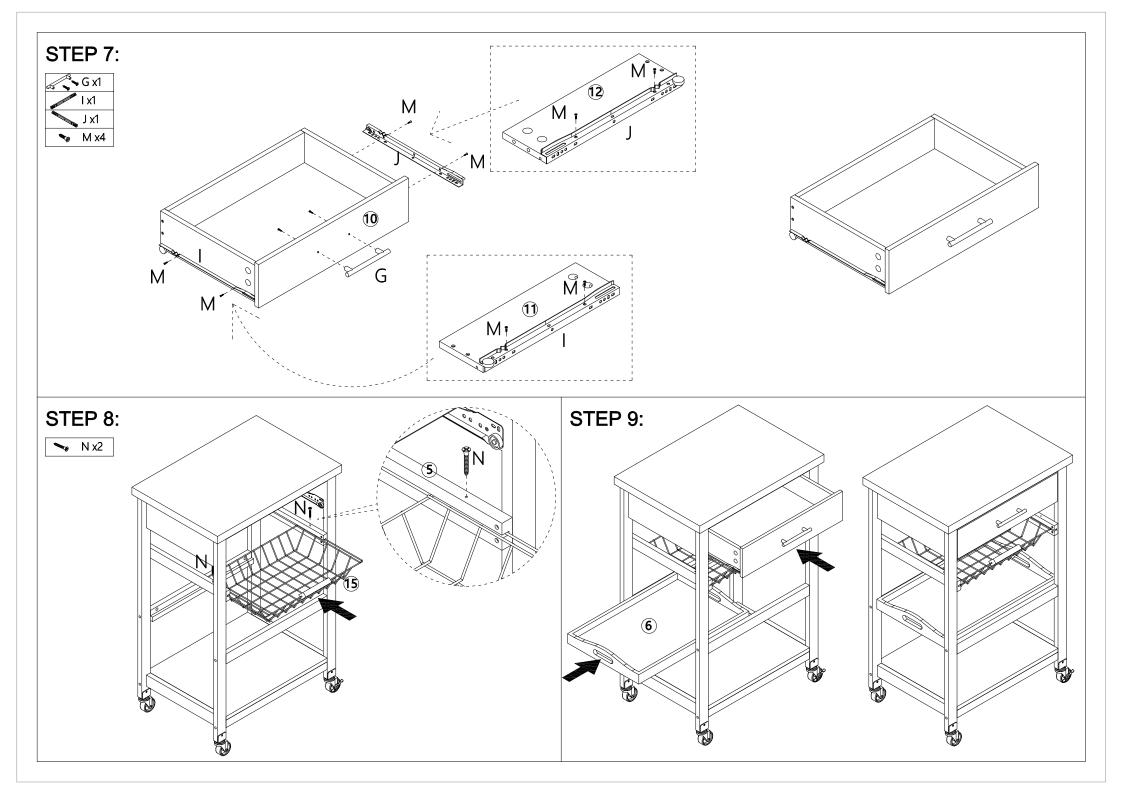

| Α | M6x35mm   | 12pcs |
|----------|---|-----------|-------|
|          | В | Ø15x9.5mm | 12pcs |
|          | C | Ø6x30mm   | 12pcs |
|          | D | M4x35mm   | 22pcs |
|          | Ε | M6x70mm   | 8pcs  |
| 9        | F | M10x9.5mm | 8pcs  |
|          | G | M4x25mm   | 1pc   |
|          | Н |           | 1pc   |
|          | I |           | 1pc   |
| <b>S</b> | J |           | 1pc   |
|          | K |           | 1pc   |
|          | L |           | 1pc   |
|          | М | M3x12mm   | 8pcs  |
|          | Ν | M3x30mm   | 2pcs  |
| 800      | 0 |           | 2pcs  |

| \$@      | Р |         | 2pcs |
|----------|---|---------|------|
| <b>S</b> | Q | M6x30mm | 4pcs |
| @00      | R |         | 4pcs |
|          | S |         | 1pc  |
| S)       | Т |         | 1pc  |