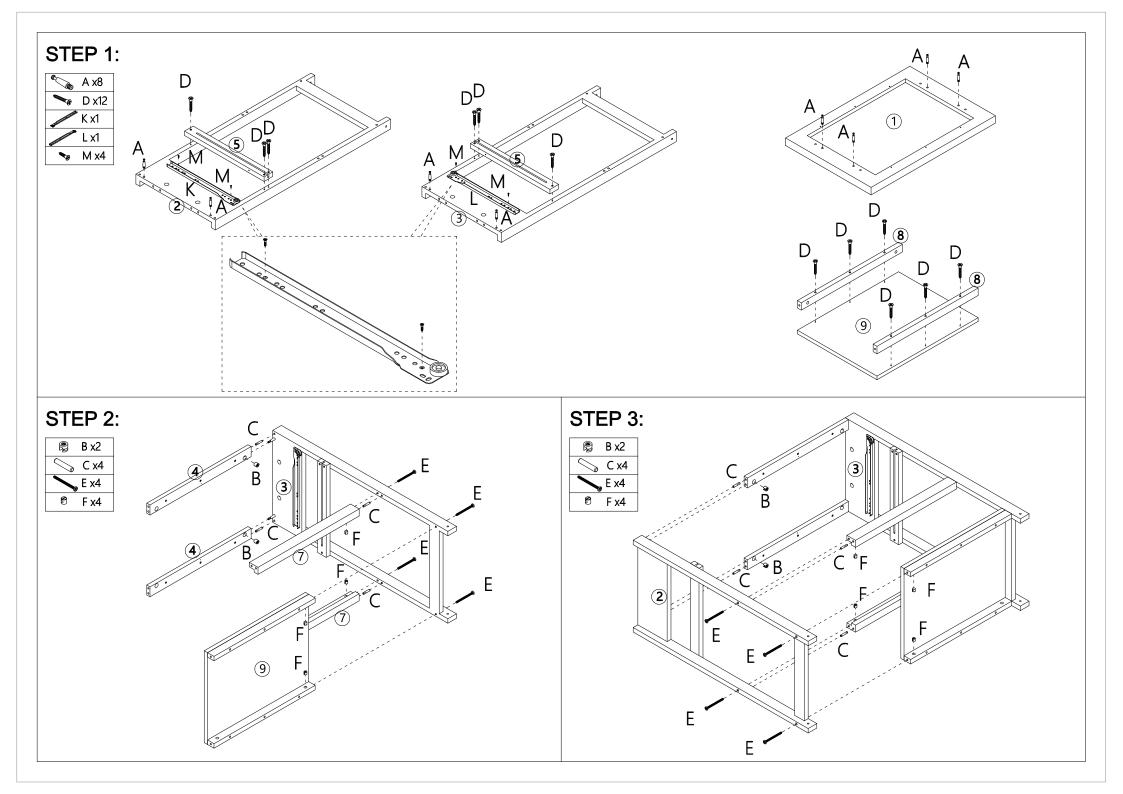

## Hardware List

|          | Α | M6x35mm   | 12pcs |
|----------|---|-----------|-------|
|          | В | Ø15x9.5mm | 12pcs |
|          | C | Ø6x30mm   | 12pcs |
|          | D | M4x35mm   | 22pcs |
|          | Ε | M6x70mm   | 8pcs  |
| 9        | F | M10x9.5mm | 8pcs  |
|          | G | M4x25mm   | 1pc   |
|          | Н |           | 1pc   |
|          | I |           | 1pc   |
| <b>S</b> | J |           | 1pc   |
|          | K |           | 1pc   |
|          | L |           | 1pc   |
|          | М | M3x12mm   | 8pcs  |
|          | Ν | M3x30mm   | 2pcs  |
| 800      | 0 |           | 2pcs  |

| \$@      | Р |         | 2pcs |
|----------|---|---------|------|
| <b>S</b> | Q | M6x30mm | 4pcs |
| @00      | R |         | 4pcs |
|          | S |         | 1pc  |
| S)       | Т |         | 1pc  |