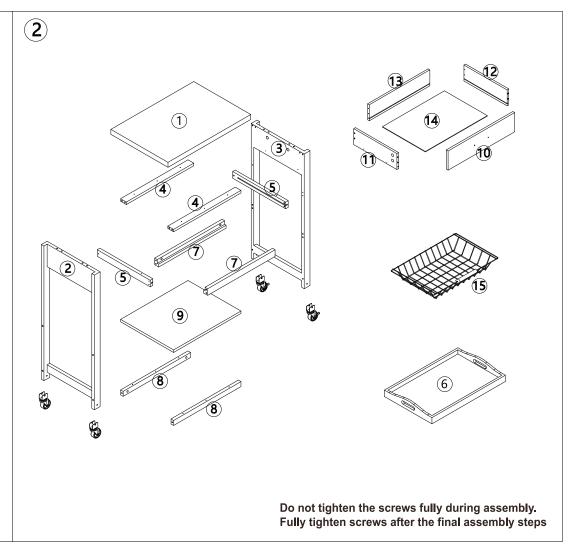

MAXIMUM SAFE LOAD: 15KG FOR TOP PANEL,3KG FOR DRAWER,5KG FOR SERVING TRAY,5KG FOR WIRE BASKET, 5KG FOR BOTTOM SHELF.