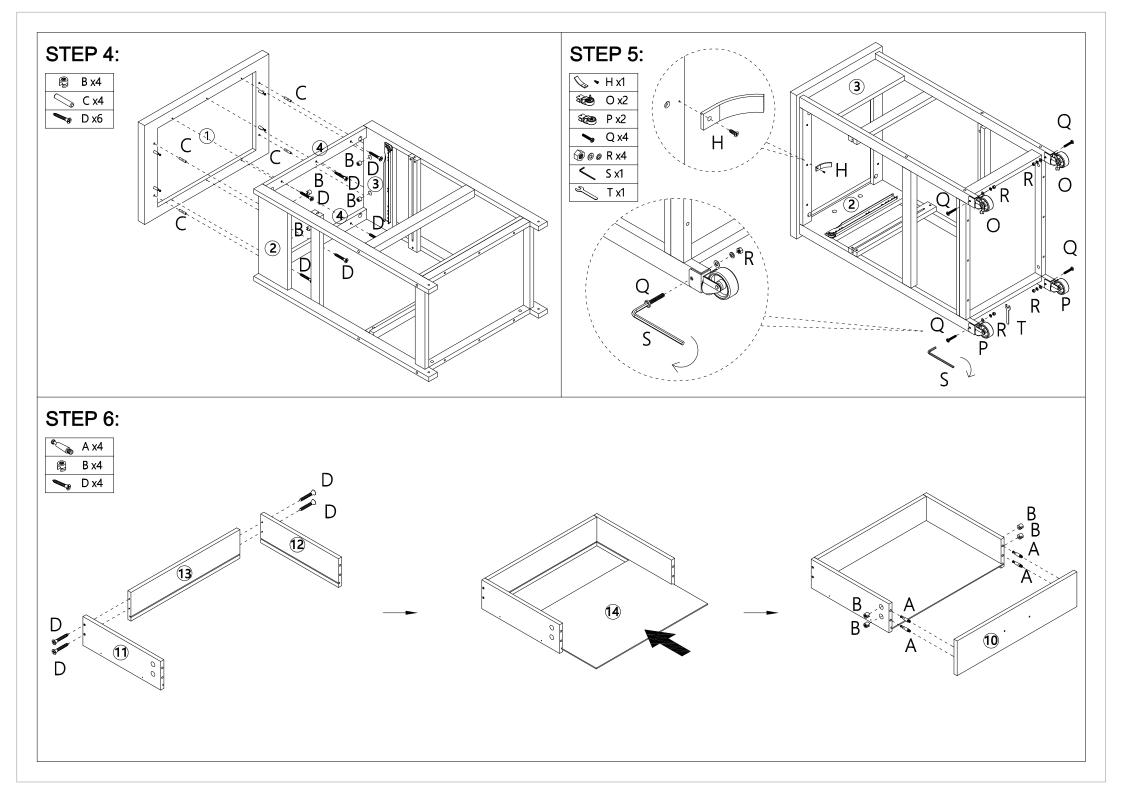

## Hardware List

|          | Α | M6x35mm   | 12pcs |
|----------|---|-----------|-------|
|          | В | Ø15x9.5mm | 12pcs |
|          | C | Ø6x30mm   | 12pcs |
|          | D | M4x35mm   | 22pcs |
|          | Ε | M6x70mm   | 8pcs  |
| 9        | F | M10x9.5mm | 8pcs  |
|          | G | M4x25mm   | 1pc   |
|          | Н |           | 1pc   |
|          | I |           | 1pc   |
| <b>S</b> | J |           | 1pc   |
|          | K |           | 1pc   |
|          | L |           | 1pc   |
|          | М | M3x12mm   | 8pcs  |
|          | Ν | M3x30mm   | 2pcs  |
| 800      | 0 |           | 2pcs  |

| \$@      | Р |         | 2pcs |
|----------|---|---------|------|
| <b>S</b> | Q | M6x30mm | 4pcs |
| @00      | R |         | 4pcs |
|          | S |         | 1pc  |
| S)       | Т |         | 1pc  |