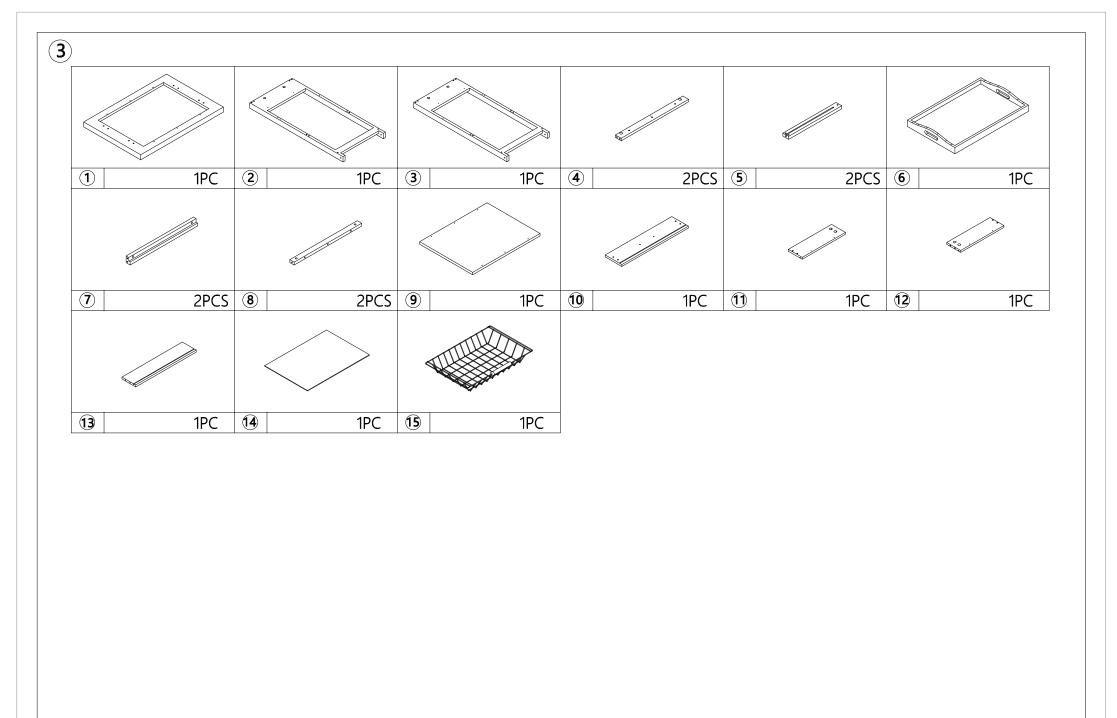

MAXIMUM SAFE LOAD: 15KG FOR TOP PANEL,3KG FOR DRAWER,5KG FOR SERVING TRAY,5KG FOR WIRE BASKET, 5KG FOR BOTTOM SHELF.