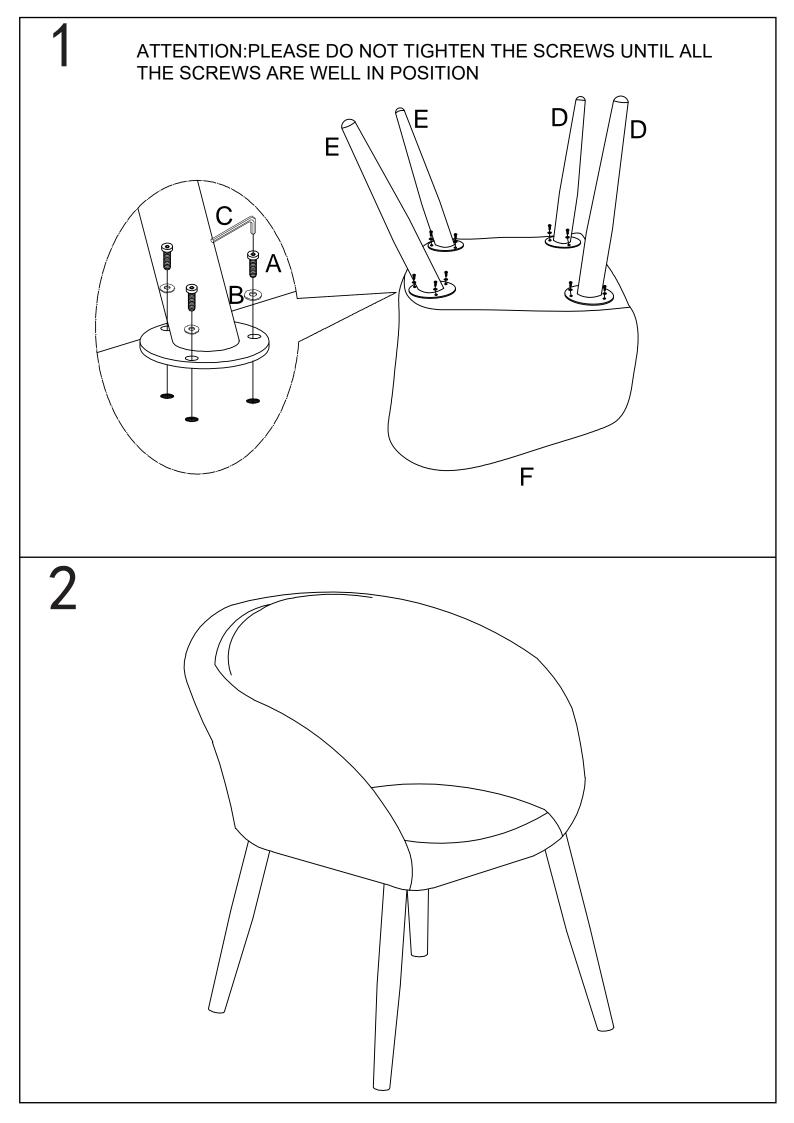

## **ASSEMBLY INSTRUCTIONS**

Occasional Chair / keycode No:43105717

PLEASE READ THE INSTRUCTIONS CAREFULLY.