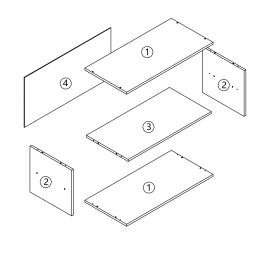

UNIT. DO NOT USE THIS UNIT UNLESS ALL BOLTS AND SCREWS ARE FIRMLY SECURED. DO NOT KNOCK OR DRAG THIS UNIT. USE ONLY ON A FLAT SURFACE.
ADULT ASSEMBLY REQUIRED. FAILURE TO FOLLOW THESE WARNING COULD RESULT IN SERIOUS INJURY. THIS PACKAGE CONTAINS SMALL PARTS AND SHARP POINTS. KEEP AWAY FROM CHILDREN AND BABIES. MAXIMUM LOADING WEIGHT OF TOP AND EACH SHELF: 5KG.



## Hardware List

|    | a | 4x35mm | 12pcs |
|----|---|--------|-------|
| 0  | b | 6x30mm | 12pcs |
| P  | С | 2x16mm | 10pcs |
| 0  | d | Ø15mm  | 12pcs |
|    | е | 4x12mm | 1pc   |
| 8  | f | 4x35mm | 1pc   |
| 0  | g |        | 2pcs  |
| *0 | h | 3x15mm | 4pcs  |

ADDITIONAL TOOLS REQUIRED: HAMMER.
ATTENTION:
DO NOT TIGHTEN THE SCREWS FULLY DURING ASSEMBLY.
FULLY TIGHTEN SCREWS AFTER THE FINAL ASSEMBLY STEP.





## STEP 1



## STEP 2

ax4
<a href="https://bx4">ax4</a>