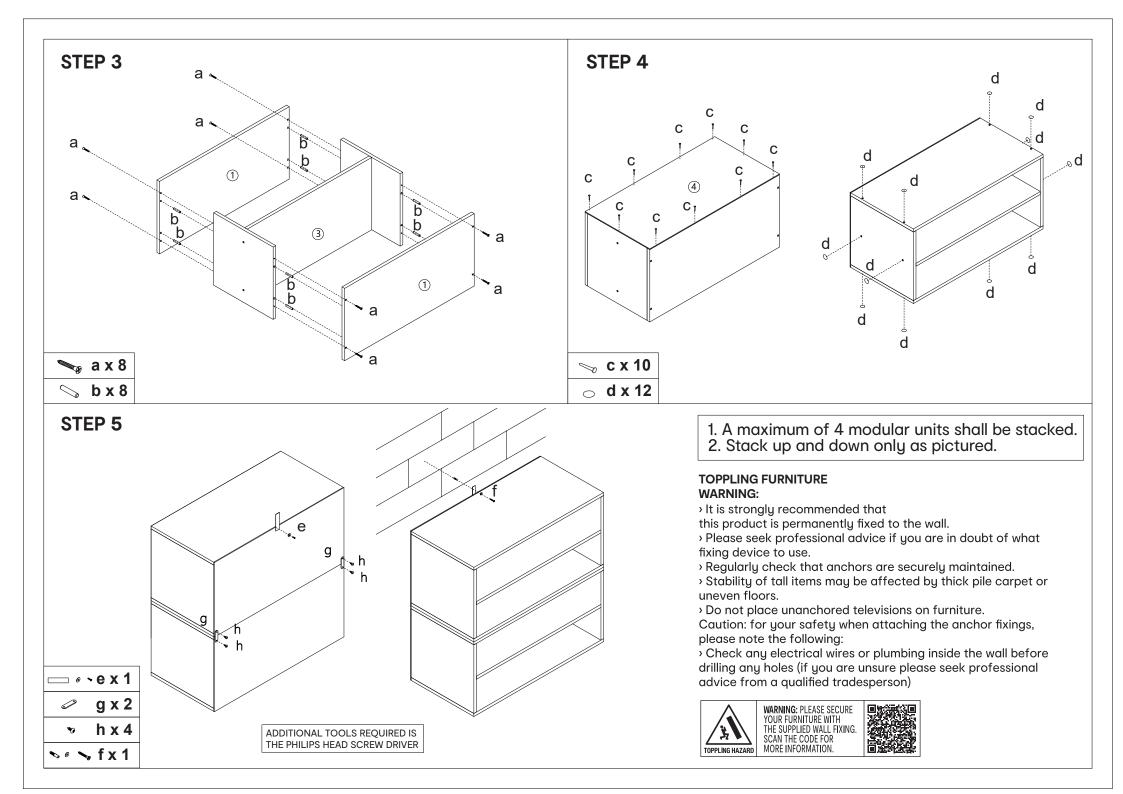

## Hardware List

|    | a | 4x35mm | 12pcs |
|----|---|--------|-------|
| 0  | b | 6x30mm | 12pcs |
| P  | С | 2x16mm | 10pcs |
| 0  | d | Ø15mm  | 12pcs |
|    | е | 4x12mm | 1pc   |
| 8  | f | 4x35mm | 1pc   |
| 0  | g |        | 2pcs  |
| *0 | h | 3x15mm | 4pcs  |

ADDITIONAL TOOLS REQUIRED: HAMMER.
ATTENTION:
DO NOT TIGHTEN THE SCREWS FULLY DURING ASSEMBLY.
FULLY TIGHTEN SCREWS AFTER THE FINAL ASSEMBLY STEP.