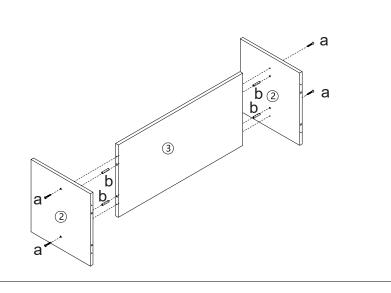

SCREWS ARE FIRMLY SECURED. DO NOT KNOCK OR DRAG THIS UNIT. USE ONLY ON A FLAT SURFACE.
ADULT ASSEMBLY REQUIRED. FAILURE TO FOLLOW THESE WARNING COULD RESULT IN SERIOUS INJURY. THIS PACKAGE CONTAINS SMALL PARTS AND SHARP POINTS. KEEP AWAY FROM CHILDREN AND BABIES. MAXIMUM LOADING WEIGHT OF TOP AND EACH SHELF: 5KG.



## Hardware List

|    | a | 4x35mm | 12pcs |
|----|---|--------|-------|
| 0  | b | 6x30mm | 12pcs |
| P  | С | 2x16mm | 10pcs |
| 0  | d | Ø15mm  | 12pcs |
|    | е | 4x12mm | 1pc   |
| 8  | f | 4x35mm | 1pc   |
| 0  | g |        | 2pcs  |
| *0 | h | 3x15mm | 4pcs  |

ADDITIONAL TOOLS REQUIRED: HAMMER.
ATTENTION:
DO NOT TIGHTEN THE SCREWS FULLY DURING ASSEMBLY.
FULLY TIGHTEN SCREWS AFTER THE FINAL ASSEMBLY STEP.





## STEP 1



## STEP 2

ax4
<a href="https://bx4">ax4</a>