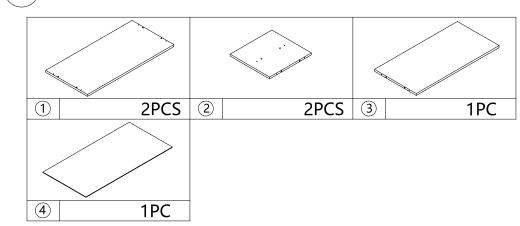

## Hardware List

|    | a | 4x35mm | 12pcs |
|----|---|--------|-------|
| 0  | b | 6x30mm | 12pcs |
| P  | С | 2x16mm | 10pcs |
| 0  | d | Ø15mm  | 12pcs |
|    | е | 4x12mm | 1pc   |
| 8  | f | 4x35mm | 1pc   |
| 0  | g |        | 2pcs  |
| *0 | h | 3x15mm | 4pcs  |