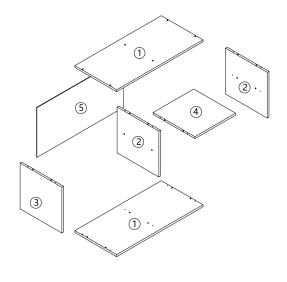

S UNIT. USE ONLY ON A FLAT SURFACE. ADULT ASSEMBLY REQUIRED. FAILURE TO FOLLOW THESE WARNING COULD RESULT IN SERIOUS INJURY. THIS PACKAGE CONTAINS SMALL PARTS AND SHARP POINTS. KEEP AWAY FROM CHILDREN AND BABIES. MAXIMUM LOADING WEIGHT OF TOP AND EACH SHELF: 5KG.



## Hardware List

|               | a | 4x35mm | 16pcs |
|---------------|---|--------|-------|
|               | р | 6x30mm | 16pcs |
| 8             | U | 2x16mm | 10pcs |
| 0             | d | Ø15mm  | 16pcs |
| @ <b>&gt;</b> | е | 4x12mm | 1pc   |
| 00            | f | 4x35mm | 1pc   |
| 0             | g |        | 2pcs  |
| ₹0            | h | 3x15mm | 4pcs  |

ADDITIONAL TOOLS REQUIRED: HAMMER.
ATTENTION:
DO NOT TIGHTEN THE SCREWS FULLY DURING ASSEMBLY.
FULLY TIGHTEN SCREWS AFTER THE FINAL ASSEMBLY STEP.





## STEP 1



## STEP 2

ax4

b x 4





THE PHILIPS HEAD SCREW DRIVER

∾ ∘ **>** f x 1