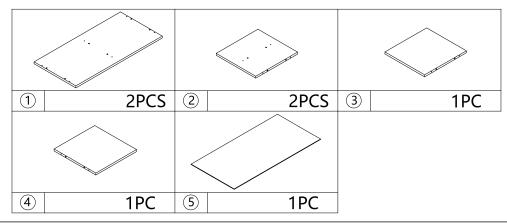

## Hardware List

|               | a | 4x35mm | 16pcs |
|---------------|---|--------|-------|
|               | р | 6x30mm | 16pcs |
| 8             | U | 2x16mm | 10pcs |
| 0             | d | Ø15mm  | 16pcs |
| @ <b>&gt;</b> | е | 4x12mm | 1pc   |
| 00            | f | 4x35mm | 1pc   |
| 0             | g |        | 2pcs  |
| ₹0            | h | 3x15mm | 4pcs  |