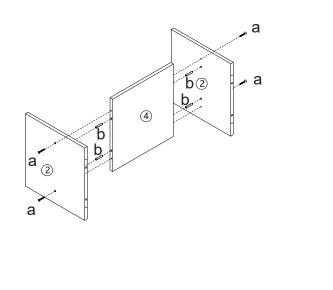

T SURFACE. ADULT ASSEMBLY REQUIRED. FAILURE TO FOLLOW THESE WARNING COULD RESULT IN SERIOUS INJURY. THIS PACKAGE CONTAINS SMALL PARTS AND SHARP POINTS. KEEP AWAY FROM CHILDREN AND BABIES. MAXIMUM LOADING WEIGHT OF TOP AND EACH SHELF: 5KG.



## Hardware List

|               | a | 4x35mm | 16pcs |
|---------------|---|--------|-------|
|               | р | 6x30mm | 16pcs |
| 8             | U | 2x16mm | 10pcs |
| 0             | d | Ø15mm  | 16pcs |
| @ <b>&gt;</b> | е | 4x12mm | 1pc   |
| 00            | f | 4x35mm | 1pc   |
| 0             | g |        | 2pcs  |
| ₹0            | h | 3x15mm | 4pcs  |

ADDITIONAL TOOLS REQUIRED: HAMMER.
ATTENTION:
DO NOT TIGHTEN THE SCREWS FULLY DURING ASSEMBLY.
FULLY TIGHTEN SCREWS AFTER THE FINAL ASSEMBLY STEP.





## STEP 1



## STEP 2

ax4

b x 4





THE PHILIPS HEAD SCREW DRIVER

∾ ∘ **>** f x 1