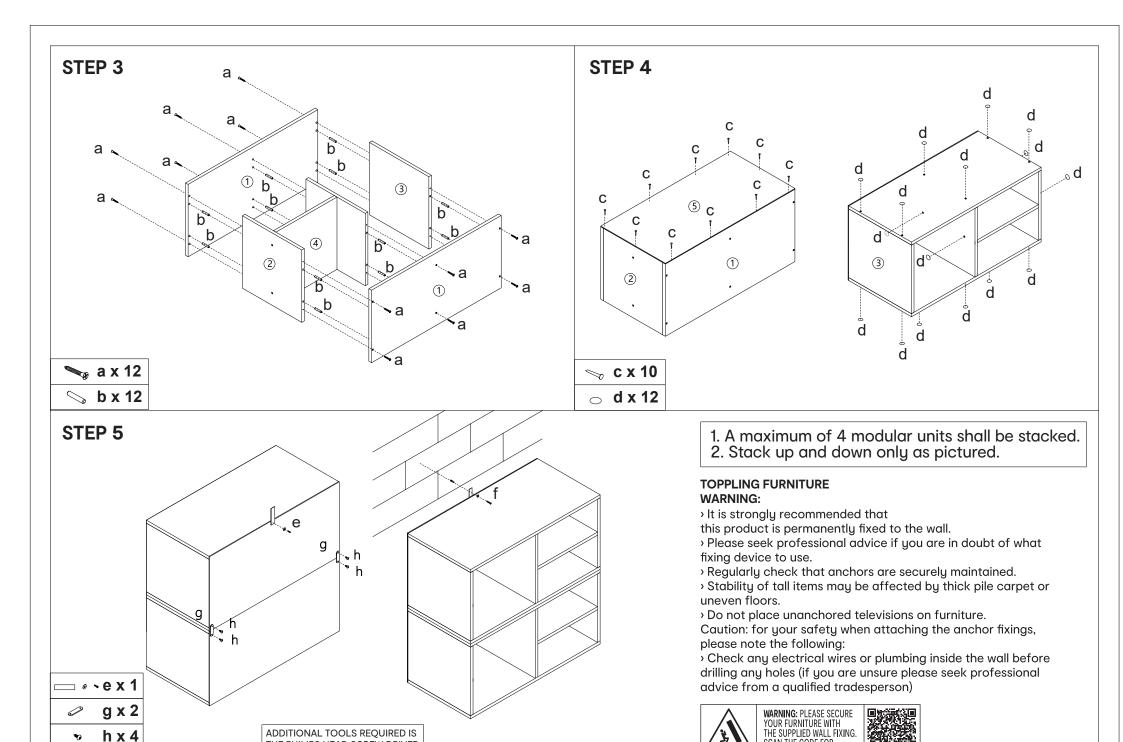

## Hardware List

|               | a | 4x35mm | 16pcs |
|---------------|---|--------|-------|
|               | р | 6x30mm | 16pcs |
| 8             | U | 2x16mm | 10pcs |
| 0             | d | Ø15mm  | 16pcs |
| @ <b>&gt;</b> | е | 4x12mm | 1pc   |
| 00            | f | 4x35mm | 1pc   |
| 0             | g |        | 2pcs  |
| ₹0            | h | 3x15mm | 4pcs  |

ADDITIONAL TOOLS REQUIRED: HAMMER.
ATTENTION:
DO NOT TIGHTEN THE SCREWS FULLY DURING ASSEMBLY.
FULLY TIGHTEN SCREWS AFTER THE FINAL ASSEMBLY STEP.