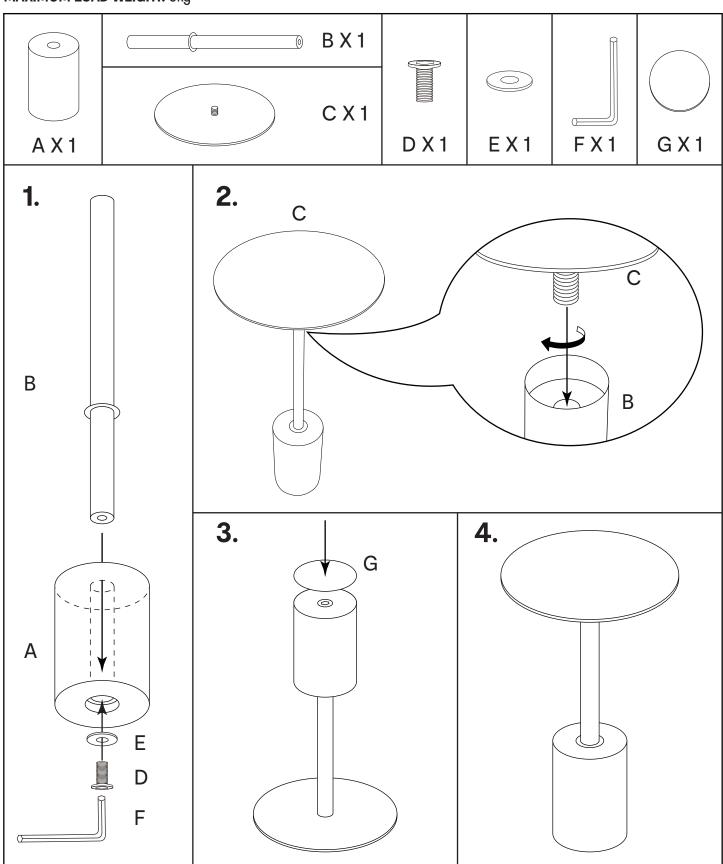

## Assembly Instructions 43107070 LEO MARBLE TABLE

**WARNINGS:** Do not stand, sit or lean on the product. Do not drag the product. Use only on a flat surface. Do not use until all screws, bolts and knobs are firmly secured. This product contains small parts and sharp points, keep away from children and babies. Adult assembly required. Failure to follow these warnings could result in serious injury. **CARE INSTRUCTION:** Wipe clean with a soft damp cloth. Do not use abrasive material and solvents. Store in a dry place. Check and tighten all parts regularly. For indoor and domestic use.

**MAXIMUM LOAD WEIGHT: 5kg** 