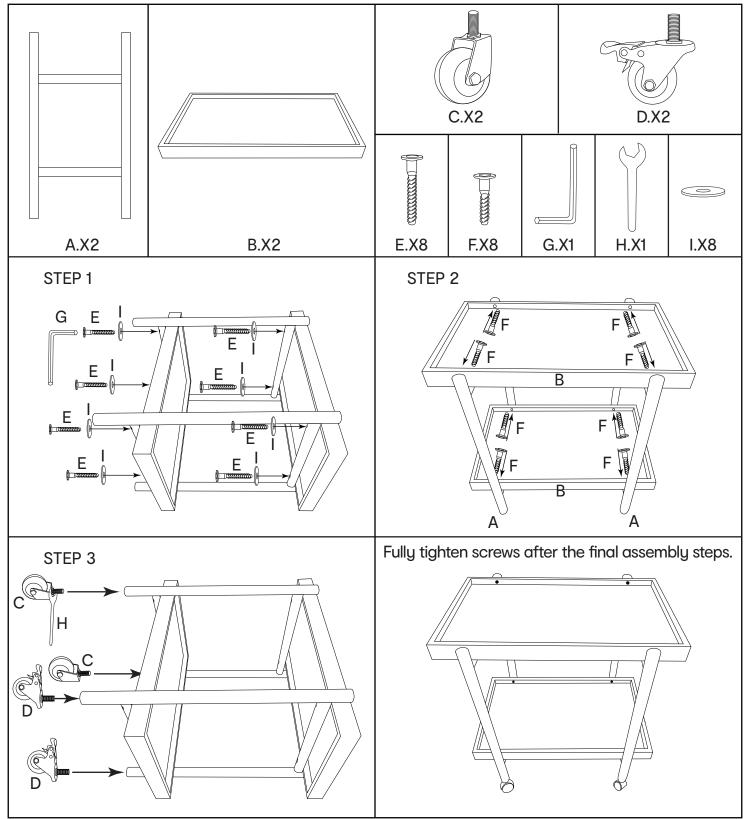

## Assembly Instructions 43107537 FLUTED GLASS DRINK TROLLEY

**WARNING:** Do not stand, sit or lean on the trolley. Use only on a flat surface. Do not use until all screws, bolts and knobs are firmly secured. Do not put very hot or very cold items on the glass surface unless adequately thickness tablemats are used to prevent such items from contacting the glass. Do not use the glass as a chopping surface. Do not strike the glass with hard or pointed items. Do not use washing powder or any other substances containing abrasive scratch the glass surface. This product contains small parts and sharp points, keep away from children and babies. Adult assembly required. Failure to follow these warnings could result in serious injury. **CARE INSTRUCTION:** Wipe clean with a soft damp cloth. Do not use abrasive materials solvents.