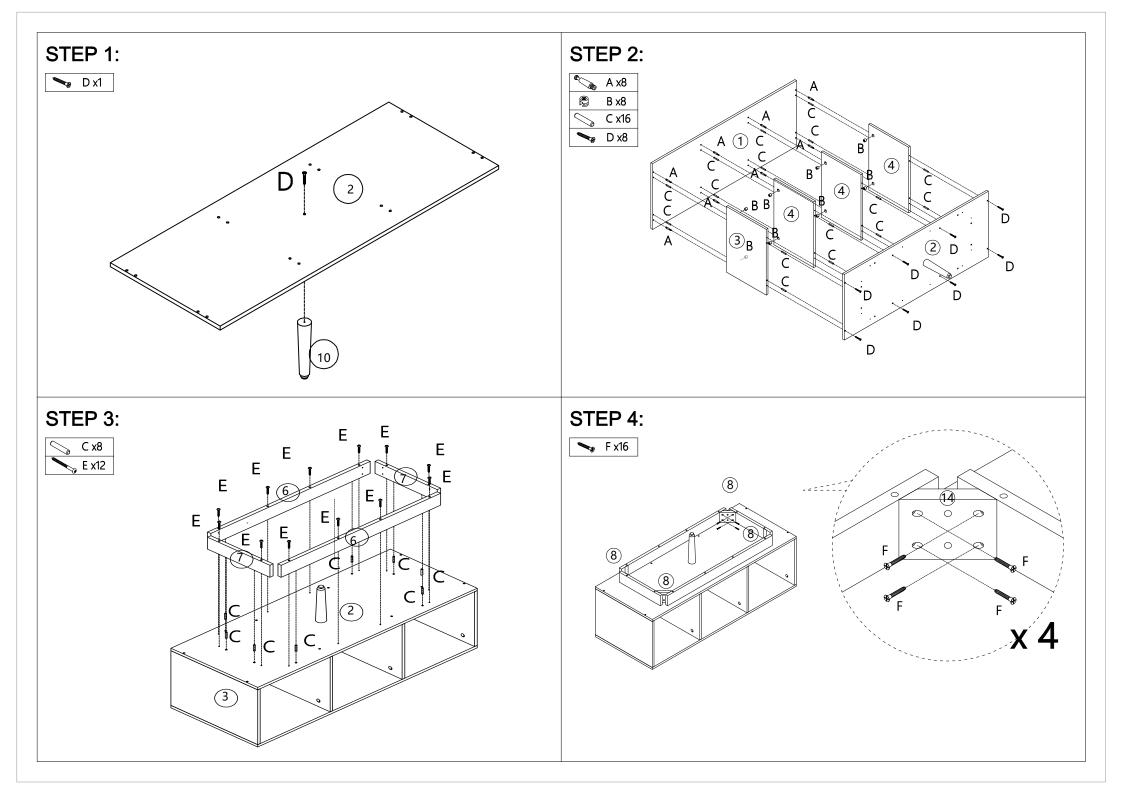

## Assembly Instructions 43107544 3 CUBE STORAGE

**WARNING:** DO NOT STAND, SIT OR LEAN ON THE UNIT. DO NOT USE THIS UNIT AS A STEP LADDER. ENSURE THIS UNIT IS USED ONLY ON A FLAT SURFACE. DO NOT USE THIS UNIT UNLESS ALL BOLTS AND SCREWS ARE FIRMLY SECURED. DO NOT PLACE HOT OBJECTS SUCH AS COFFEE CUPS DIRECTLY ON THE SURFACE OF THIS FURNITURE ITEM. THIS ITEM IS FOR STORAGE PURPOSE ONLY. CONTAINS SMALL PARTS. IT IS TO BE ASSEMBLED BY AN ADULT. FAILURE TO FOLLOW THESE WARNINGS COULD RESULT IN SERIOUS INJURY.