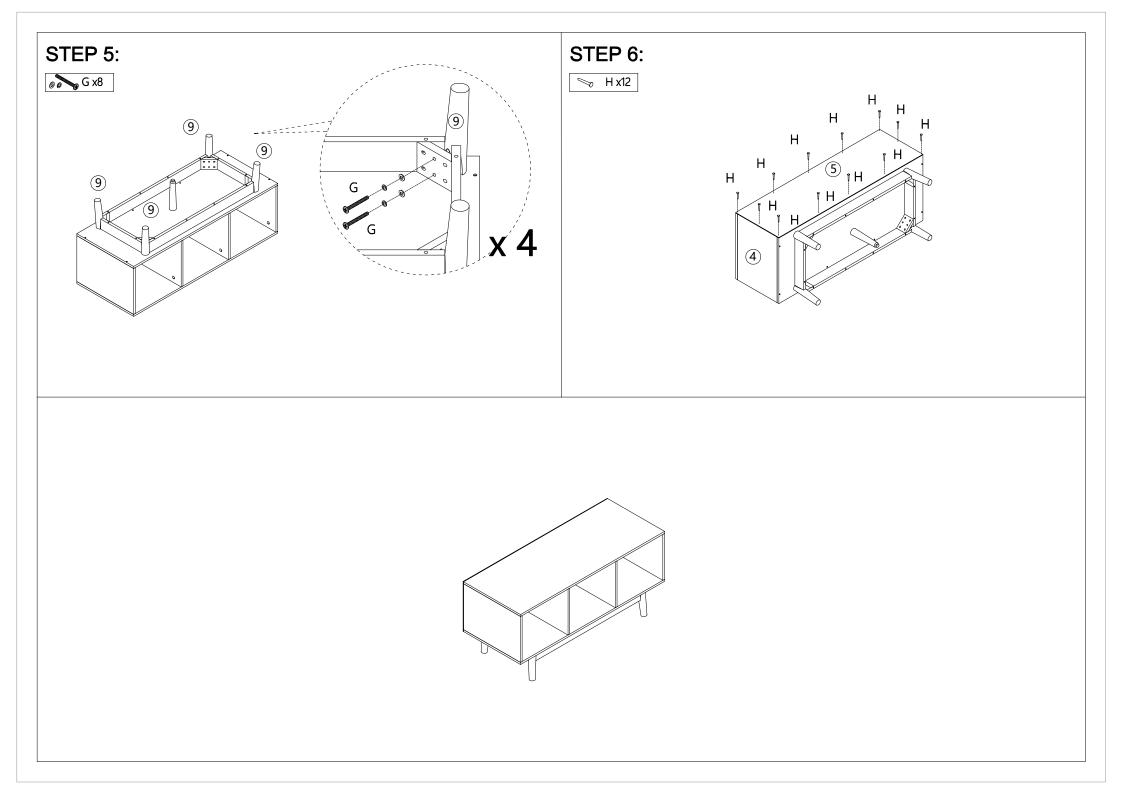

## Assembly Instructions 43107544 3 CUBE STORAGE

**WARNING:** DO NOT STAND, SIT OR LEAN ON THE UNIT. DO NOT USE THIS UNIT AS A STEP LADDER. ENSURE THIS UNIT IS USED ONLY ON A FLAT SURFACE. DO NOT USE THIS UNIT UNLESS ALL BOLTS AND SCREWS ARE FIRMLY SECURED. DO NOT PLACE HOT OBJECTS SUCH AS COFFEE CUPS DIRECTLY ON THE SURFACE OF THIS FURNITURE ITEM. THIS ITEM IS FOR STORAGE PURPOSE ONLY. CONTAINS SMALL PARTS. IT IS TO BE ASSEMBLED BY AN ADULT. FAILURE TO FOLLOW THESE WARNINGS COULD RESULT IN SERIOUS INJURY.