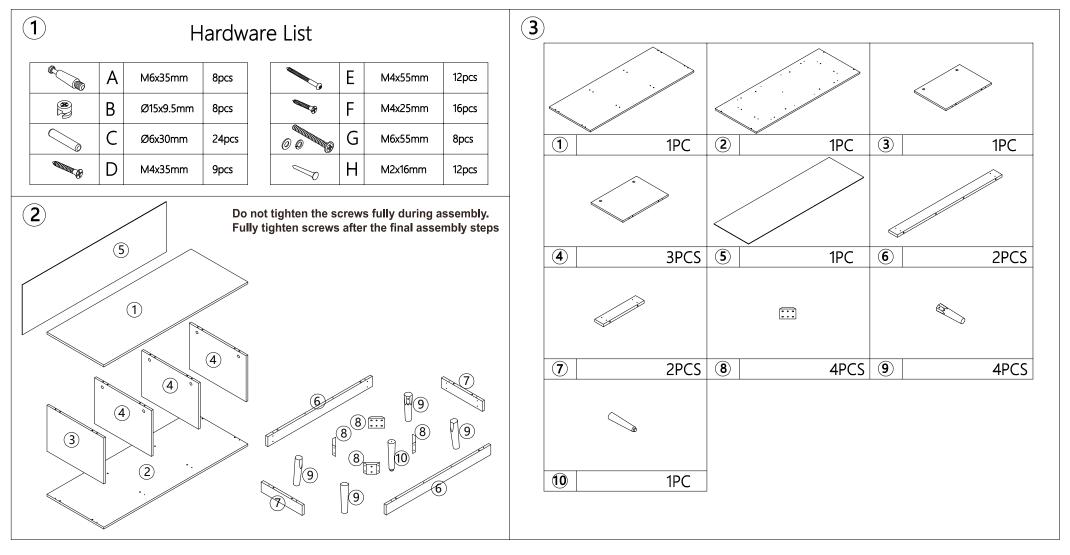

## Assembly Instructions 43107544 3 CUBE STORAGE

**WARNING:** DO NOT STAND, SIT OR LEAN ON THE UNIT. DO NOT USE THIS UNIT AS A STEP LADDER. ENSURE THIS UNIT IS USED ONLY ON A FLAT SURFACE. DO NOT USE THIS UNIT UNLESS ALL BOLTS AND SCREWS ARE FIRMLY SECURED. DO NOT PLACE HOT OBJECTS SUCH AS COFFEE CUPS DIRECTLY ON THE SURFACE OF THIS FURNITURE ITEM. THIS ITEM IS FOR STORAGE PURPOSE ONLY. CONTAINS SMALL PARTS. IT IS TO BE ASSEMBLED BY AN ADULT. FAILURE TO FOLLOW THESE WARNINGS COULD RESULT IN SERIOUS INJURY.