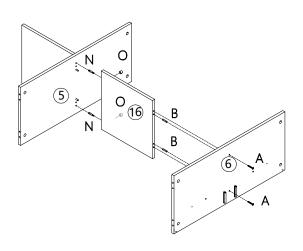

NLY.

MAXIMUM SAFE LOAD: 5KG FOR UPPER SHELF, 15KG FOR BOTTOM SHELF

## 1 Hardware List

|          | Α | M4x35mm | 14pcs |
|----------|---|---------|-------|
|          | В | Ø6x30mm | 34pcs |
|          | C | Ø6x50mm | 2pcs  |
|          | D | M4x55mm | 14pcs |
|          | Ε | M4x25mm | 16pcs |
| 00       | F | M6x55mm | 8pcs  |
| <b>©</b> | G |         | 4pcs  |
| <i>?</i> | Н |         | 2pcs  |
|          | I | M3x10mm | 2pcs  |
|          | J |         | 2pcs  |

|    | K | M4x12mm   | 4pcs  |
|----|---|-----------|-------|
|    | L | M2x16mm   | 18pcs |
|    | М |           | 2pcs  |
|    | Ν | M6x35mm   | 10pcs |
| 8  | 0 | Ø15x9.5mm | 10pcs |
|    | Р |           | 6pcs  |
|    | Q | M4x12mm   | 2pcs  |
| 00 | R | M4x35mm   | 2pcs  |



















STEP 3:





## STEP 4:









## **STEP 13:**





User instructions should include the wording:

- It is strongly recommended that this product is permanently fixed to the wall.
- Please seek professional advice if you are in doubt of what fixing device to use.
- Regularly check that anchors are securely maintained.
- Stability of tall items may be affected by thick pile carpet or uneven floors .
- Do not place unanchored televisions on furniture .

**CAUTION:** for your safety when attaching the anchor fixings, please note the following:

 Check any electrical wires or plumbing inside the wall before drilling any holes (if you are unsure please seek professional advice from a qualified tradesperson).



WARNING: PLEASE SECURE YOUR FURNITURE WITH THE SUPPLIED WALL FIXING. SCAN THE CODE FOR MORE INFORMATION.