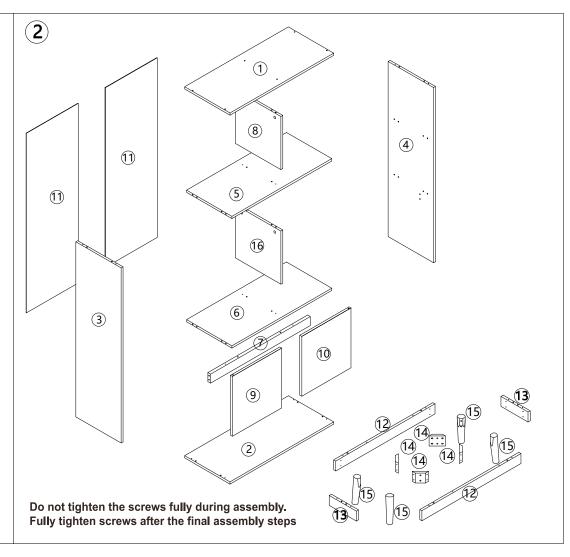

## 1 Hardware List

|          | Α | M4x35mm | 14pcs |
|----------|---|---------|-------|
|          | В | Ø6x30mm | 34pcs |
|          | C | Ø6x50mm | 2pcs  |
|          | D | M4x55mm | 14pcs |
|          | Ε | M4x25mm | 16pcs |
| 00       | F | M6x55mm | 8pcs  |
| <b>©</b> | G |         | 4pcs  |
| <i>?</i> | Н |         | 2pcs  |
|          | I | M3x10mm | 2pcs  |
|          | J |         | 2pcs  |

|    | K | M4x12mm   | 4pcs  |
|----|---|-----------|-------|
|    | L | M2x16mm   | 18pcs |
|    | М |           | 2pcs  |
|    | Ν | M6x35mm   | 10pcs |
| 8  | 0 | Ø15x9.5mm | 10pcs |
|    | Р |           | 6pcs  |
|    | Q | M4x12mm   | 2pcs  |
| 00 | R | M4x35mm   | 2pcs  |