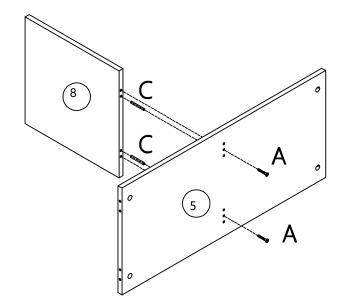

FOR INDOOR USE ONLY.

MAXIMUM SAFE LOAD: 5KG FOR UPPER SHELF, 15KG FOR BOTTOM SHELF

## 1 Hardware List

|          | Α | M4x35mm | 14pcs |
|----------|---|---------|-------|
|          | В | Ø6x30mm | 34pcs |
|          | C | Ø6x50mm | 2pcs  |
|          | D | M4x55mm | 14pcs |
|          | Ε | M4x25mm | 16pcs |
| 00       | F | M6x55mm | 8pcs  |
| <b>©</b> | G |         | 4pcs  |
| <i>?</i> | Н |         | 2pcs  |
|          | I | M3x10mm | 2pcs  |
|          | J |         | 2pcs  |

|    | K | M4x12mm   | 4pcs  |
|----|---|-----------|-------|
|    | L | M2x16mm   | 18pcs |
|    | М |           | 2pcs  |
|    | Ν | M6x35mm   | 10pcs |
| 8  | 0 | Ø15x9.5mm | 10pcs |
|    | Р |           | 6pcs  |
|    | Q | M4x12mm   | 2pcs  |
| 00 | R | M4x35mm   | 2pcs  |



















STEP 3:





## STEP 4:









## **STEP 13:**





User instructions should include the wording:

- It is strongly recommended that this product is permanently fixed to the wall.
- Please seek professional advice if you are in doubt of what fixing device to use.
- Regularly check that anchors are securely maintained.
- Stability of tall items may be affected by thick pile carpet or uneven floors .
- Do not place unanchored televisions on furniture .

**CAUTION:** for your safety when attaching the anchor fixings, please note the following:

 Check any electrical wires or plumbing inside the wall before drilling any holes (if you are unsure please seek professional advice from a qualified tradesperson).



WARNING: PLEASE SECURE YOUR FURNITURE WITH THE SUPPLIED WALL FIXING. SCAN THE CODE FOR MORE I