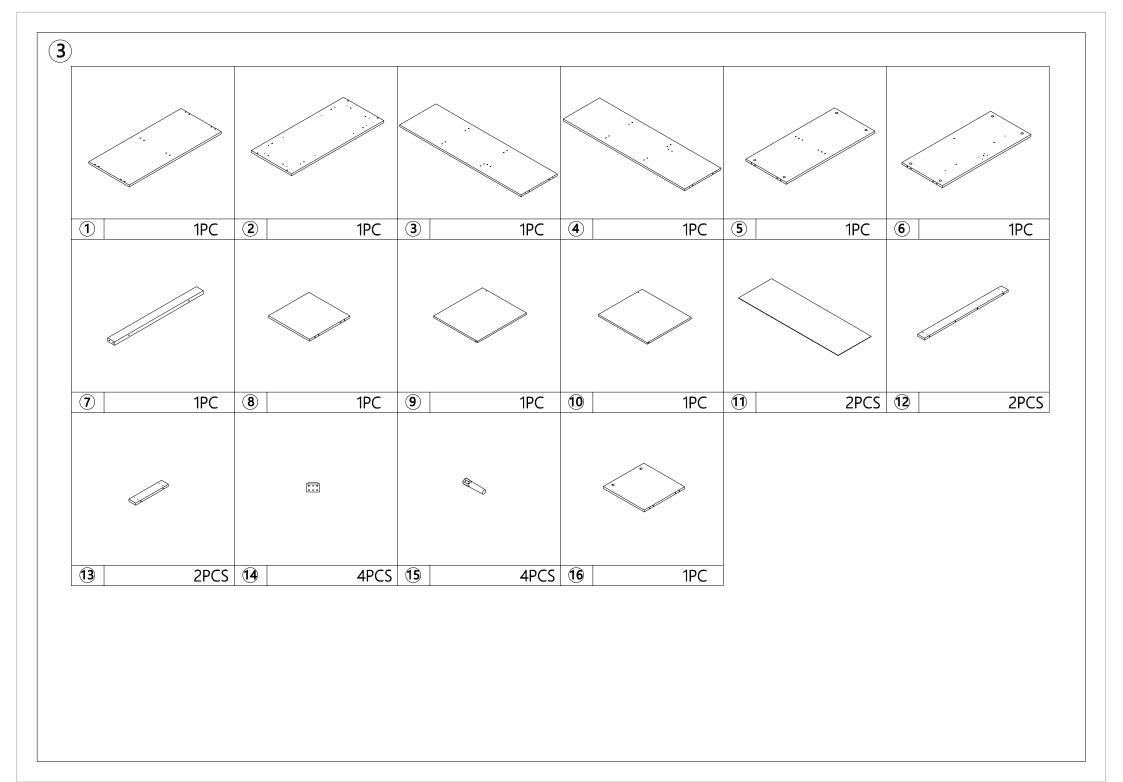

## 1 Hardware List

|          | Α | M4x35mm | 14pcs |
|----------|---|---------|-------|
|          | В | Ø6x30mm | 34pcs |
|          | C | Ø6x50mm | 2pcs  |
|          | D | M4x55mm | 14pcs |
|          | Ε | M4x25mm | 16pcs |
| 00       | F | M6x55mm | 8pcs  |
| <b>©</b> | G |         | 4pcs  |
| <i>?</i> | Н |         | 2pcs  |
|          | I | M3x10mm | 2pcs  |
|          | J |         | 2pcs  |

|    | K | M4x12mm   | 4pcs  |
|----|---|-----------|-------|
|    | L | M2x16mm   | 18pcs |
|    | М |           | 2pcs  |
|    | Ν | M6x35mm   | 10pcs |
| 8  | 0 | Ø15x9.5mm | 10pcs |
|    | Р |           | 6pcs  |
|    | Q | M4x12mm   | 2pcs  |
| 00 | R | M4x35mm   | 2pcs  |