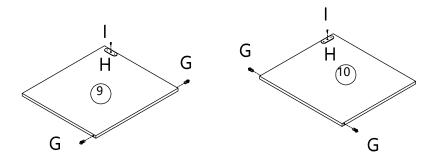

. STORE IN A DRY PLACE FOR INDOOR USE ONLY.

MAXIMUM SAFE LOAD: 5KG FOR UPPER SHELF, 15KG FOR BOTTOM SHELF

## 1 Hardware List

|          | Α | M4x35mm | 14pcs |
|----------|---|---------|-------|
|          | В | Ø6x30mm | 34pcs |
|          | C | Ø6x50mm | 2pcs  |
|          | D | M4x55mm | 14pcs |
|          | Ε | M4x25mm | 16pcs |
| 00       | F | M6x55mm | 8pcs  |
| <b>©</b> | G |         | 4pcs  |
| <i>?</i> | Н |         | 2pcs  |
|          | I | M3x10mm | 2pcs  |
|          | J |         | 2pcs  |

|    | K | M4x12mm   | 4pcs  |
|----|---|-----------|-------|
|    | L | M2x16mm   | 18pcs |
|    | М |           | 2pcs  |
|    | Ν | M6x35mm   | 10pcs |
| 8  | 0 | Ø15x9.5mm | 10pcs |
|    | Р |           | 6pcs  |
|    | Q | M4x12mm   | 2pcs  |
| 00 | R | M4x35mm   | 2pcs  |



















STEP 3:





## STEP 4:









## **STEP 13:**





User instructions should include the wording:

- It is strongly recommended that this product is permanently fixed to the wall.
- Please seek professional advice if you are in doubt of what fixing device to use.
- Regularly check that anchors are securely maintained.
- Stability of tall items may be affected by thick pile carpet or uneven floors .
- Do not place unanchored televisions on furniture .

**CAUTION:** for your safety when attaching the anchor fixings, please note the following:

 Check any electrical wires or plumbing inside the wall before drilling any holes (if you are unsure please seek professional advice from a qualified tradesperson).



WARNING: PLEASE SECURE YOUR FURNITURE WITH THE SUPPLIED WALL FIXING. S