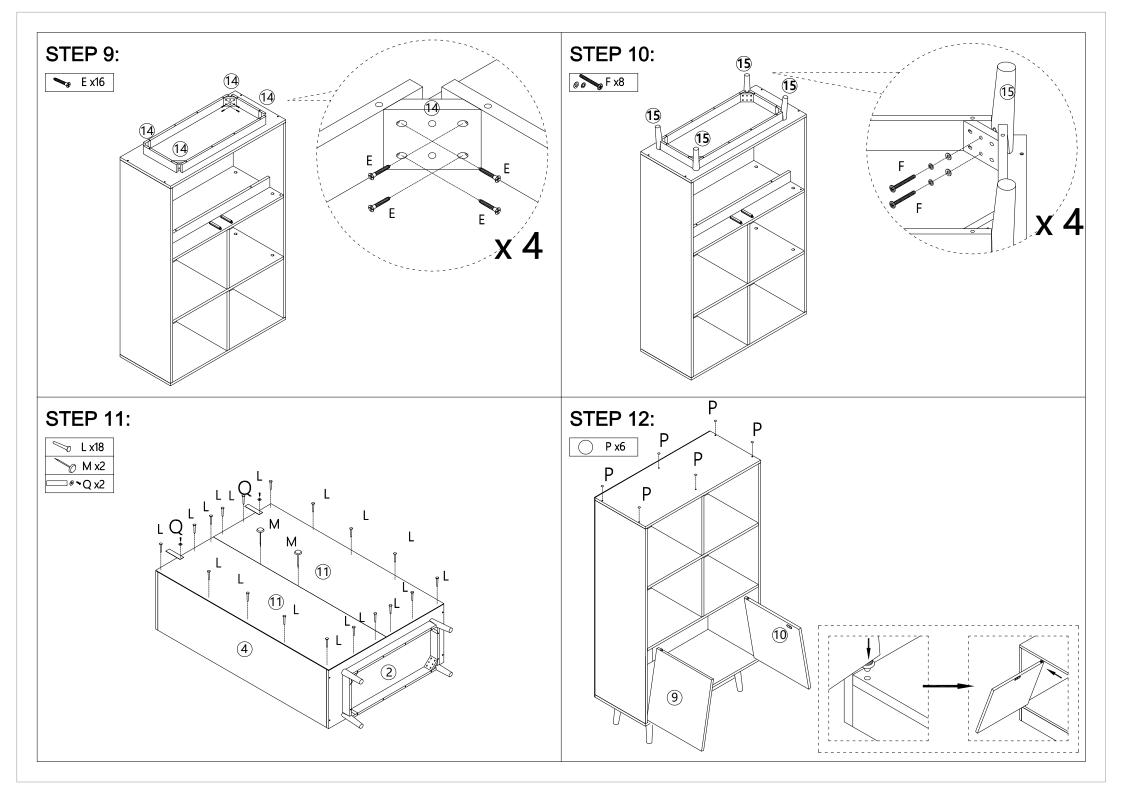

## **STEP 13:**

User instructions should include the wording:

- It is strongly recommended that this product is permanently fixed to the wall.
- Please seek professional advice if you are in doubt of what fixing device to use.
- Regularly check that anchors are securely maintained.
- Stability of tall items may be affected by thick pile carpet or uneven floors .
- Do not place unanchored televisions on furniture .