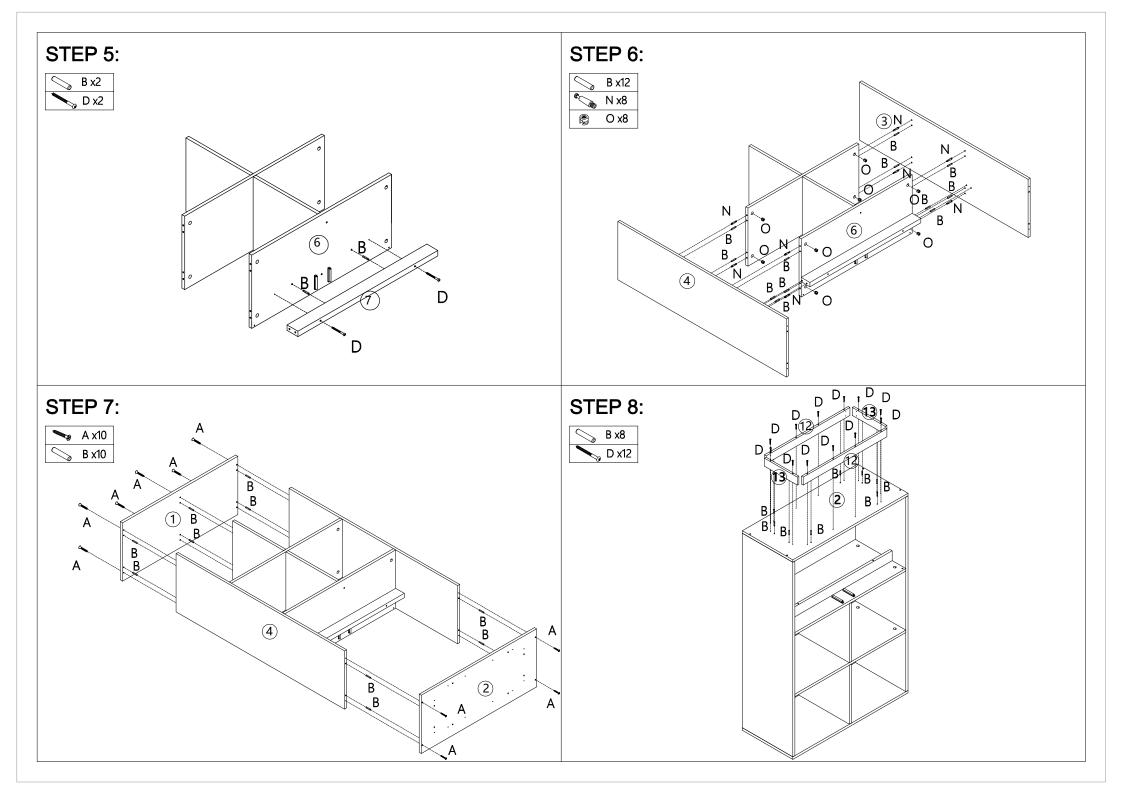

Y.

MAXIMUM SAFE LOAD: 5KG FOR UPPER SHELF, 15KG FOR BOTTOM SHELF

## 1 Hardware List

|          | Α | M4x35mm | 14pcs |
|----------|---|---------|-------|
|          | В | Ø6x30mm | 34pcs |
|          | C | Ø6x50mm | 2pcs  |
|          | D | M4x55mm | 14pcs |
|          | Ε | M4x25mm | 16pcs |
| 00       | F | M6x55mm | 8pcs  |
| <b>©</b> | G |         | 4pcs  |
| <i>?</i> | Н |         | 2pcs  |
|          | I | M3x10mm | 2pcs  |
|          | J |         | 2pcs  |

|    | K | M4x12mm   | 4pcs  |
|----|---|-----------|-------|
|    | L | M2x16mm   | 18pcs |
|    | М |           | 2pcs  |
|    | Ν | M6x35mm   | 10pcs |
| 8  | 0 | Ø15x9.5mm | 10pcs |
|    | Р |           | 6pcs  |
|    | Q | M4x12mm   | 2pcs  |
| 00 | R | M4x35mm   | 2pcs  |



















STEP 3:





## STEP 4:









## **STEP 13:**





User instructions should include the wording:

- It is strongly recommended that this product is permanently fixed to the wall.
- Please seek professional advice if you are in doubt of what fixing device to use.
- Regularly check that anchors are securely maintained.
- Stability of tall items may be affected by thick pile carpet or uneven floors .
- Do not place unanchored televisions on furniture .

**CAUTION:** for your safety when attaching the anchor fixings, please note the following:

 Check any electrical wires or plumbing inside the wall before drilling any holes (if you are unsure please seek professional advice from a qualified tradesperson).



WARNING: PLEASE SECURE YOUR FURNITURE WITH THE SUPPLIED WALL FIXING. SCAN THE CODE FOR MORE INFORMATION.