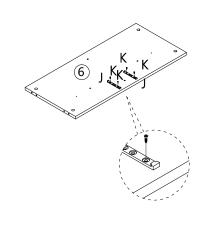

## **STEP 13:**

User instructions should include the wording:

- It is strongly recommended that this product is permanently fixed to the wall.
- Please seek professional advice if you are in doubt of what fixing device to use.
- Regularly check that anchors are securely maintained.
- Stability of tall items may be affected by thick pile carpet or uneven floors .
- Do not place unanchored televisions on furniture .