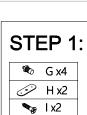

HT. STORE IN A DRY PLACE FOR INDOOR USE ONLY.

MAXIMUM SAFE LOAD: 5KG FOR UPPER SHELF, 15KG FOR BOTTOM SHELF

## 1 Hardware List

|          | Α | M4x35mm | 14pcs |
|----------|---|---------|-------|
|          | В | Ø6x30mm | 34pcs |
|          | C | Ø6x50mm | 2pcs  |
|          | D | M4x55mm | 14pcs |
|          | Ε | M4x25mm | 16pcs |
| 00       | F | M6x55mm | 8pcs  |
| <b>©</b> | G |         | 4pcs  |
| <i>?</i> | Н |         | 2pcs  |
|          | I | M3x10mm | 2pcs  |
|          | J |         | 2pcs  |

|    | K | M4x12mm   | 4pcs  |
|----|---|-----------|-------|
|    | L | M2x16mm   | 18pcs |
|    | М |           | 2pcs  |
|    | Ν | M6x35mm   | 10pcs |
| 8  | 0 | Ø15x9.5mm | 10pcs |
|    | Р |           | 6pcs  |
|    | Q | M4x12mm   | 2pcs  |
| 00 | R | M4x35mm   | 2pcs  |



















STEP 3:





## STEP 4:









## **STEP 13:**





User instructions should include the wording:

- It is strongly recommended that this product is permanently fixed to the wall.
- Please seek professional advice if you are in doubt of what fixing device to use.
- Regularly check that anchors are securely maintained.
- Stability of tall items may be affected by thick pile carpet or uneven floors .
- Do not place unanchored televisions on furniture .

**CAUTION:** for your safety when attaching the anchor fixings, please note the following:

 Check any electrical wires or plumbing inside the wall before drilling any holes (if you are unsure please seek professional advice from a qualified tradesperson).



WARNING: PLEASE SECURE YOUR FURNITURE WITH THE SUPPLIED WALL FIXING.