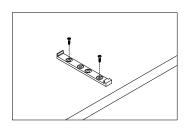

## **STEP 13:**

User instructions should include the wording:

- It is strongly recommended that this product is permanently fixed to the wall.
- Please seek professional advice if you are in doubt of what fixing device to use.
- Regularly check that anchors are securely maintained.
- Stability of tall items may be affected by thick pile carpet or uneven floors .
- Do not place unanchored televisions on furniture .