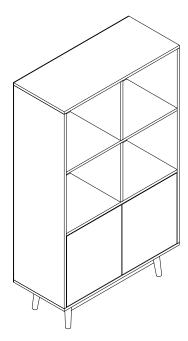

## **STEP 13:**





User instructions should include the wording:

- It is strongly recommended that this product is permanently fixed to the wall.
- Please seek professional advice if you are in doubt of what fixing device to use.
- Regularly check that anchors are securely maintained.
- Stability of tall items may be affected by thick pile carpet or uneven floors .
- Do not place unanchored televisions on furniture .

**CAUTION:** for your safety when attaching the anchor fixings, please note the following:

 Check any electrical wires or plumbing inside the wall before drilling any holes (if you are unsure please seek professional advice from a qualified tradesperson).



WARNING: PLEASE SECURE YOUR FURNITURE WITH THE SUPPLIED WALL FIXING. SCAN THE CODE FOR MORE INFORMATION.