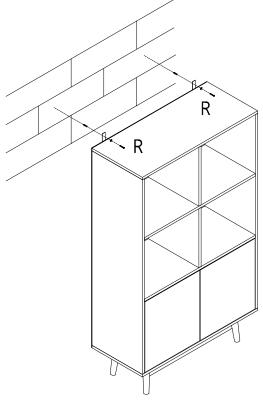

## **STEP 13:**

User instructions should include the wording:

- It is strongly recommended that this product is permanently fixed to the wall.
- Please seek professional advice if you are in doubt of what fixing device to use.
- Regularly check that anchors are securely maintained.
- Stability of tall items may be affected by thick pile carpet or uneven floors .
- Do not place unanchored televisions on furniture .

**CAUTION:** for your safety when attaching the anchor fixings, please note the following:

 Check any electrical wires or plumbing inside the wall before drilling any holes (if you are unsure please seek professional advice from a qualified tradesperson).

WARNING: PLEASE SECURE YOUR FURNITURE WITH THE SUPPLIED WALL FIXING. SCAN THE CODE FOR MORE INFORMATION.