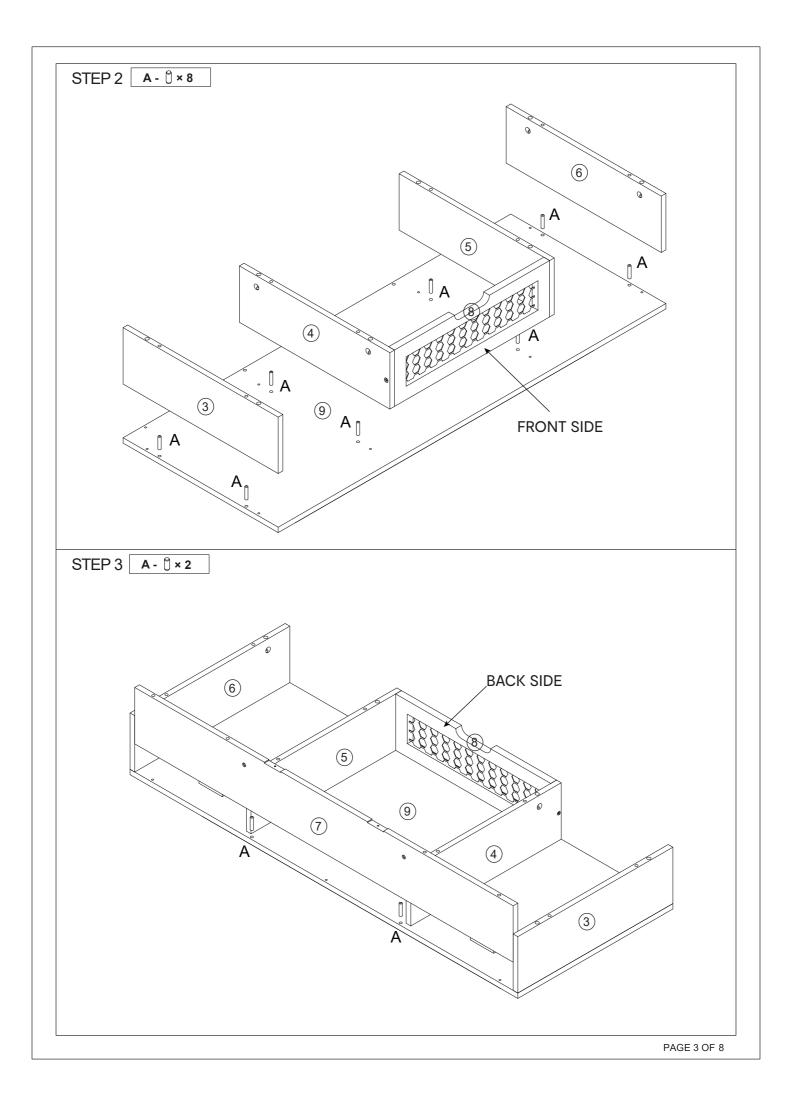

## 2 Parts List

|      |      | 4    |                                          | [    |      |                  |             |  |
|------|------|------|------------------------------------------|------|------|------------------|-------------|--|
| 1    | 1pc  | 2    | 1pc                                      | 3    | 1рс  | 4                | 1pc         |  |
|      |      |      | le l | Ĺ    |      | ( MILLING STREET |             |  |
| 5    | 1рс  | 6    | 1pc                                      | 7    | 1рс  | 8                | 1pc         |  |
|      |      |      |                                          | e e  |      |                  |             |  |
| 9    | 1pc  | (10) | 4pcs                                     | (11) | 4pcs | (12)             | 2pcs        |  |
| <    |      |      |                                          |      |      |                  |             |  |
| (13) | 2pcs | (14) | 2pcs                                     | ]    |      |                  | PAGE 1 OF 8 |  |