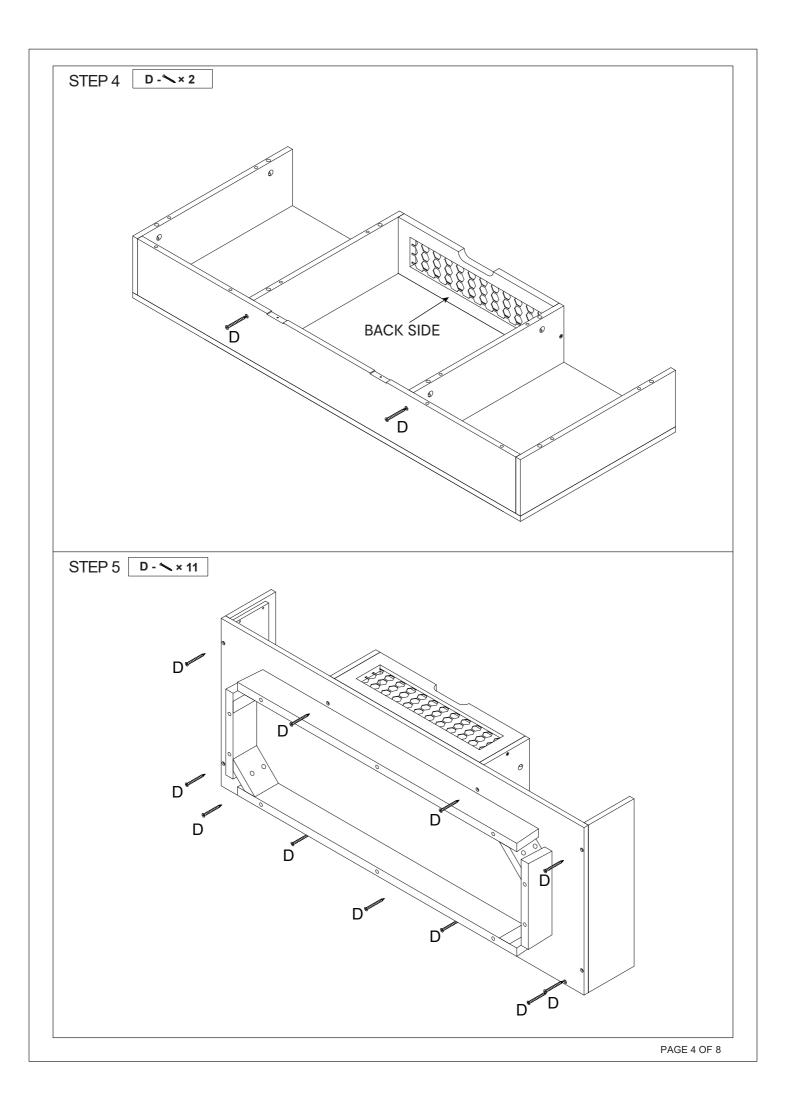

## 2 Parts List

|      |      | 4    |                                          | [    |      |                  |             |  |
|------|------|------|------------------------------------------|------|------|------------------|-------------|--|
| 1    | 1pc  | 2    | 1pc                                      | 3    | 1рс  | 4                | 1pc         |  |
|      |      |      | le l | Ĺ    |      | ( MILLING STREET |             |  |
| 5    | 1рс  | 6    | 1pc                                      | 7    | 1рс  | 8                | 1pc         |  |
|      |      |      |                                          | e e  |      |                  |             |  |
| 9    | 1pc  | (10) | 4pcs                                     | (11) | 4pcs | (12)             | 2pcs        |  |
| <    |      |      |                                          |      |      |                  |             |  |
| (13) | 2pcs | (14) | 2pcs                                     | ]    |      |                  | PAGE 1 OF 8 |  |