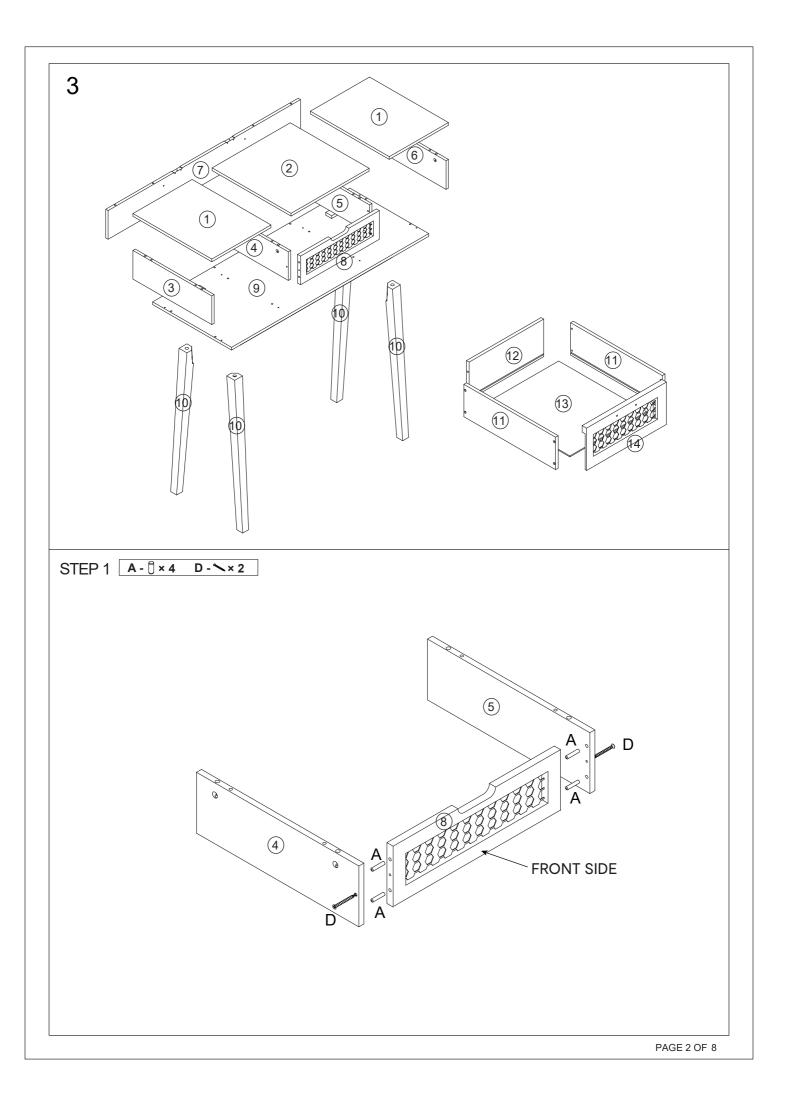

## 2 Parts List

|      |      | 4    |                                          | [    |      |                  |             |  |
|------|------|------|------------------------------------------|------|------|------------------|-------------|--|
| 1    | 1pc  | 2    | 1pc                                      | 3    | 1рс  | 4                | 1pc         |  |
|      |      |      | le l | Ĺ    |      | ( MILLING STREET |             |  |
| 5    | 1рс  | 6    | 1pc                                      | 7    | 1рс  | 8                | 1pc         |  |
|      |      |      |                                          | e e  |      |                  |             |  |
| 9    | 1pc  | (10) | 4pcs                                     | (11) | 4pcs | (12)             | 2pcs        |  |
| <    |      |      |                                          |      |      |                  |             |  |
| (13) | 2pcs | (14) | 2pcs                                     | ]    |      |                  | PAGE 1 OF 8 |  |