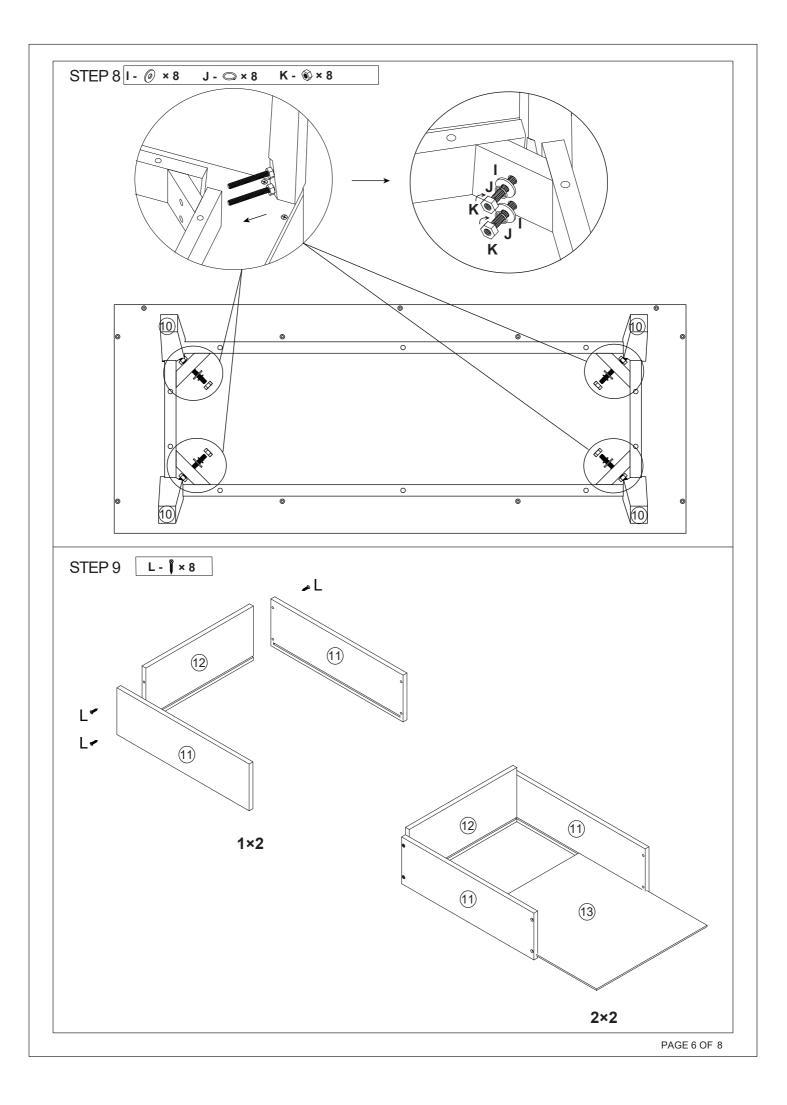

----------|--|
| 1    | 1pc  | 2    | 1pc                                      | 3    | 1рс  | 4                | 1pc         |  |
|      |      |      | le l | Ĺ    |      | ( MILLING STREET |             |  |
| 5    | 1рс  | 6    | 1pc                                      | 7    | 1рс  | 8                | 1pc         |  |
|      |      |      |                                          | e e  |      |                  |             |  |
| 9    | 1pc  | (10) | 4pcs                                     | (11) | 4pcs | (12)             | 2pcs        |  |
| <    |      |      |                                          |      |      |                  |             |  |
| (13) | 2pcs | (14) | 2pcs                                     | ]    |      |                  | PAGE 1 OF 8 |  |