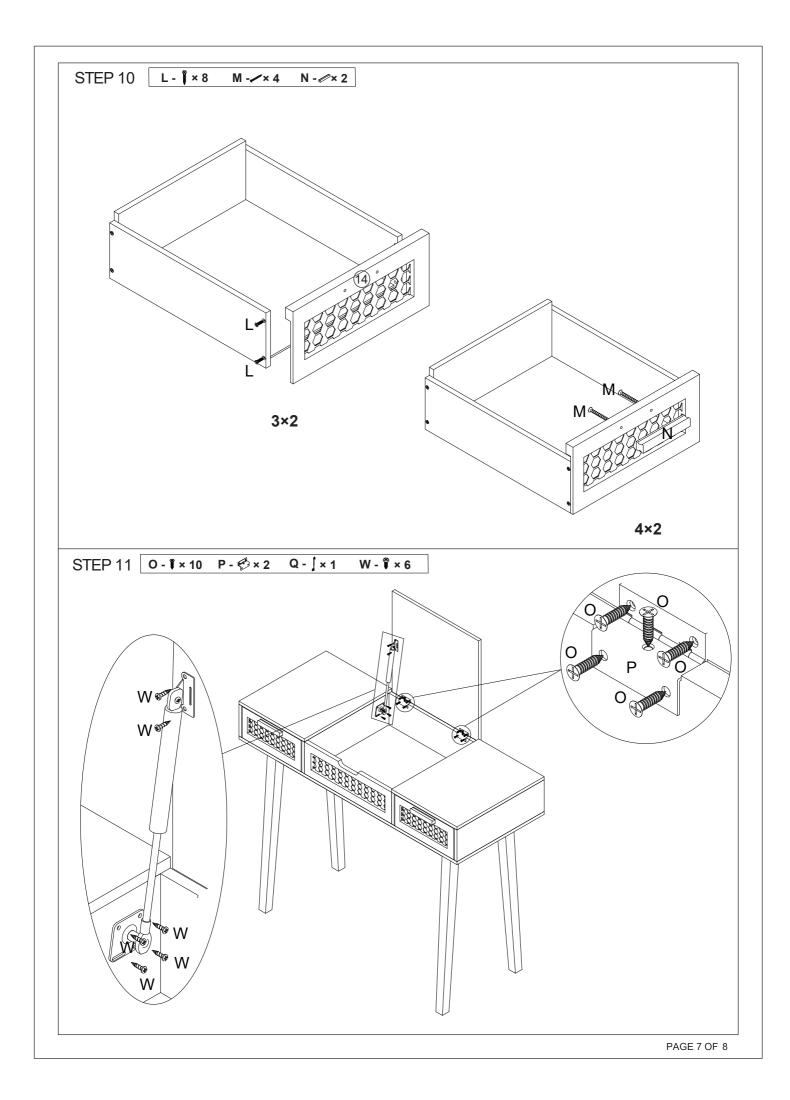

--------|--|
| 1    | 1pc  | 2    | 1pc                                      | 3    | 1рс  | 4                | 1pc         |  |
|      |      |      | le l | Ĺ    |      | ( MILLING STREET |             |  |
| 5    | 1рс  | 6    | 1pc                                      | 7    | 1рс  | 8                | 1pc         |  |
|      |      |      |                                          | e e  |      |                  |             |  |
| 9    | 1pc  | (10) | 4pcs                                     | (11) | 4pcs | (12)             | 2pcs        |  |
| <    |      |      |                                          |      |      |                  |             |  |
| (13) | 2pcs | (14) | 2pcs                                     | ]    |      |                  | PAGE 1 OF 8 |  |