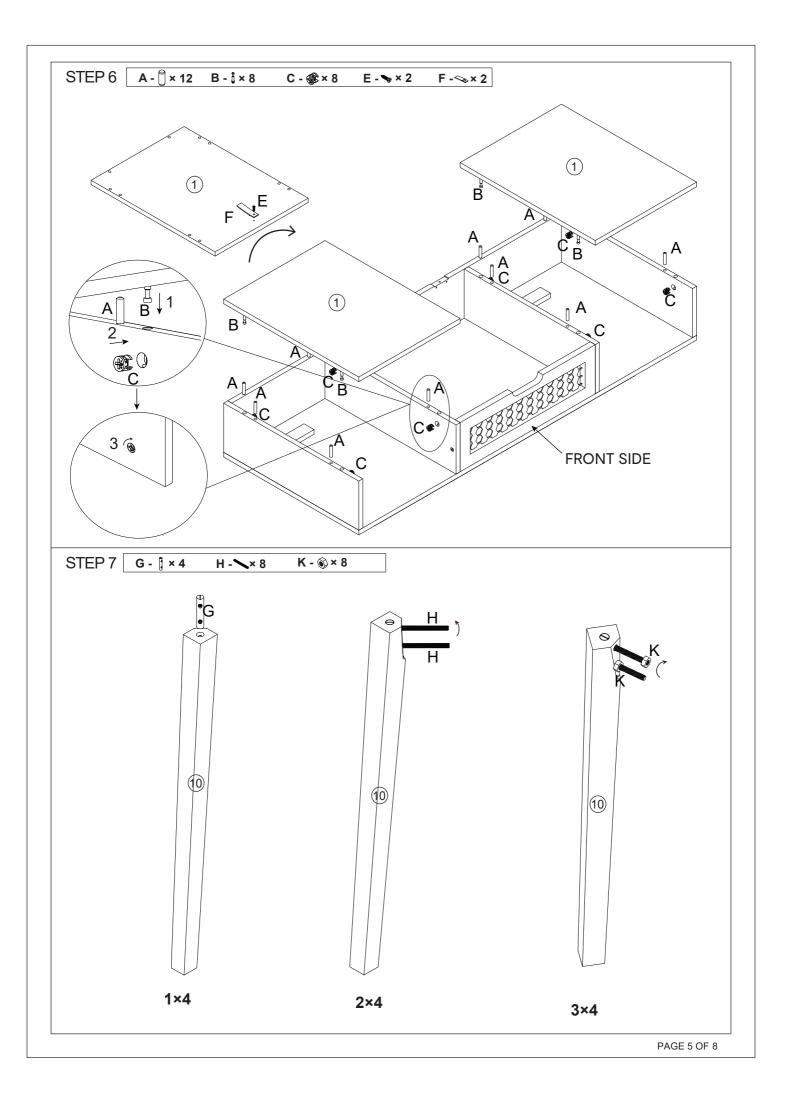

## MAXIMUM SAFE LOAD: TOP: 20KG, DRAWER: 5KG EACH.

| 1 Ha                | Irdw | are Lis | t     |                                                                                                                 | 1 |                 |       |        |   |         |       |
|---------------------|------|---------|-------|-----------------------------------------------------------------------------------------------------------------|---|-----------------|-------|--------|---|---------|-------|
|                     | A    | 6x30mm  | 26pcs | Ŭ                                                                                                               | В | 6x35mm          | 8pcs  |        | С | 12x10mm | 8pcs  |
| Cathology           | D    | 4x30mm  | 15pcs | The second se | E | 3x12mm          | 2pcs  |        | F | 55x15mm | 2pcs  |
|                     | G    | 12x60mm | 4pcs  |                                                                                                                 | н | 8x70mm          | 8pcs  | Ø      | I |         | 8pcs  |
| Q                   | J    |         | 8pcs  | Ó                                                                                                               | к |                 | 16pcs |        | L | 3x18mm  | 16pcs |
| Canada              | М    | 4x35mm  | 4pcs  |                                                                                                                 | N | 100x15<br>x20mm | 2pcs  |        | 0 | 4x12mm  | 12pcs |
| anne <sup>B</sup> . | Р    |         | 2pcs  | a<br>M                                                                                                          | Q |                 | 1pc   | 2      | R |         | 2pcs  |
| 0                   | S    |         | 4pcs  |                                                                                                                 | т |                 | 2pcs  | Guinna | U | 4x40mm  | 2pcs  |
| Z                   | V    |         | 1pc   | ×                                                                                                               | w | 4x12mm          | 6pcs  |        |   |         |       |

## 2 Parts List

|      |      | 4    |                                          | [    |      |                  |             |  |
|------|------|------|------------------------------------------|------|------|------------------|-------------|--|
| 1    | 1pc  | 2    | 1pc                                      | 3    | 1рс  | 4                | 1pc         |  |
|      |      |      | le l | Ĺ    |      | ( MILLING STREET |             |  |
| 5    | 1рс  | 6    | 1pc                                      | 7    | 1рс  | 8                | 1pc         |  |
|      |      |      |                                          | e e  |      |                  |             |  |
| 9    | 1pc  | (10) | 4pcs                                     | (11) | 4pcs | (12)             | 2pcs        |  |
| <    |      |      |                                          |      |      |                  |             |  |
| (13) | 2pcs | (14) | 2pcs                                     | ]    |      |                  | PAGE 1 OF 8 |  |