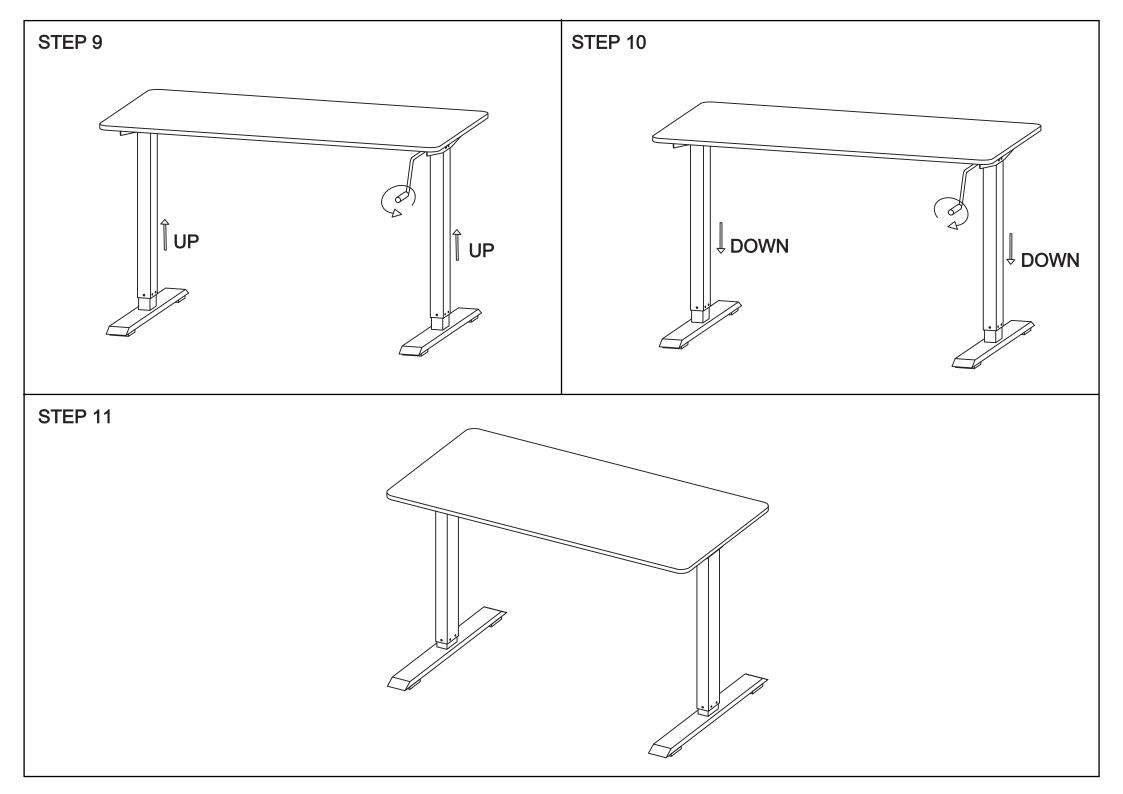

## **Assembly Instructions** 43108893 ADJUSTABLE STANDING DESK

**CARE INSTRUCTIONS:** WIPE CLEAN WITH A DAMP OR DRY CLOTH. DO NOT USE ABRASIVE MATERIALS AND SOLVENTS. KEEP AWAY FROM WATER AND DIRECT SUNLIGHT. STORE IN A DRY PLACE. FOR INDOOR AND DOMESTIC USE ONLY.

WARNING: DO NOT SIT OR STAND ON THIS TABLE. DO NOT DRAG OR KNOCK THE TABLE. DO NOT USE THIS TABLE UNLESS ALL BOLTS AND SCREWS ARE FIRMLY SECURED. THIS PACKAGE CONTAINS SMALL PARTS AND SHARP POINTS. KEEP AWAY FROM CHILDREN AND BABIES. ADULT ASSEMBLY REQUIRED. USE ONLY ON A FLAT SURFACE. FAILURE TO FOLLOW THESE WARNINGS COULD IN SERIOUS INJURY. A MILD ODOUR MAY BE PRESENT WHEN FIRST OPENING THIS CARTON. SIMPLY ALLOW TO AIR OUTSIDE AND THIS WILL FADE.

## MAXIMUM SAFE LOAD: 30KG FOR TOP.