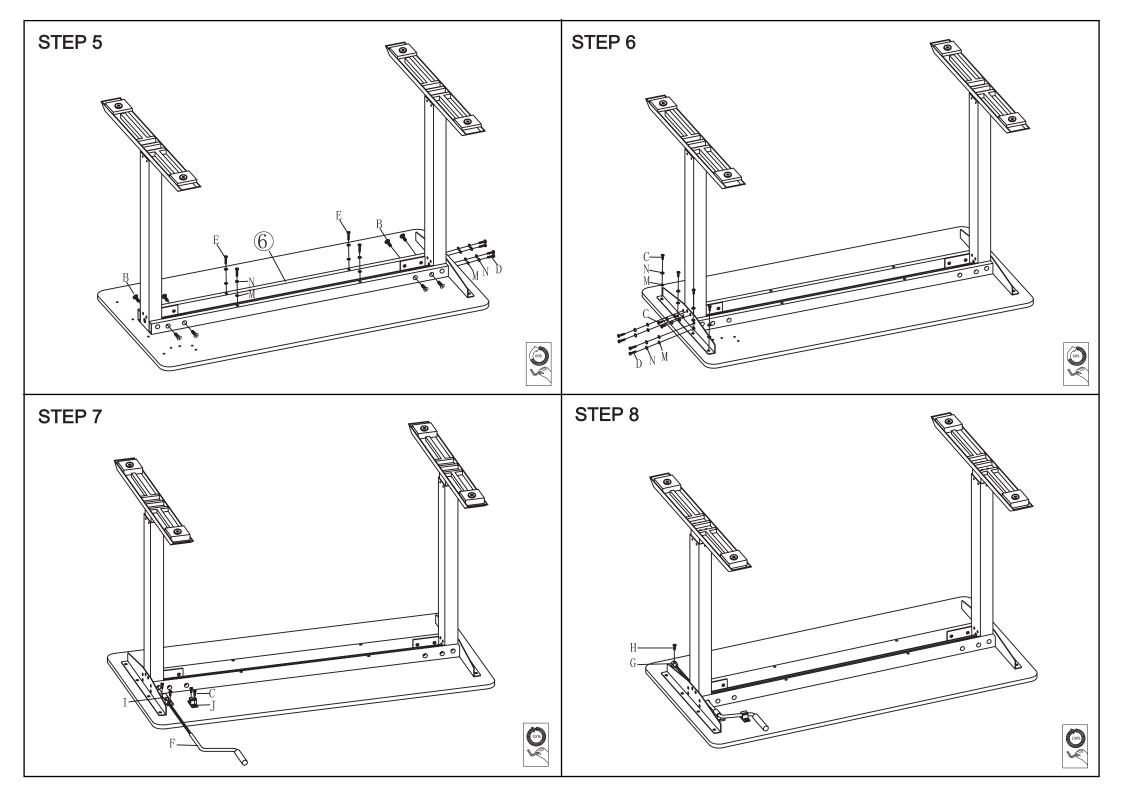

## **Assembly Instructions** 43108893 ADJUSTABLE STANDING DESK

**CARE INSTRUCTIONS:** WIPE CLEAN WITH A DAMP OR DRY CLOTH. DO NOT USE ABRASIVE MATERIALS AND SOLVENTS. KEEP AWAY FROM WATER AND DIRECT SUNLIGHT. STORE IN A DRY PLACE. FOR INDOOR AND DOMESTIC USE ONLY.

WARNING: DO NOT SIT OR STAND ON THIS TABLE. DO NOT DRAG OR KNOCK THE TABLE. DO NOT USE THIS TABLE UNLESS ALL BOLTS AND SCREWS ARE FIRMLY SECURED. THIS PACKAGE CONTAINS SMALL PARTS AND SHARP POINTS. KEEP AWAY FROM CHILDREN AND BABIES. ADULT ASSEMBLY REQUIRED. USE ONLY ON A FLAT SURFACE. FAILURE TO FOLLOW THESE WARNINGS COULD IN SERIOUS INJURY. A MILD ODOUR MAY BE PRESENT WHEN FIRST OPENING THIS CARTON. SIMPLY ALLOW TO AIR OUTSIDE AND THIS WILL FADE.

## MAXIMUM SAFE LOAD: 30KG FOR TOP.