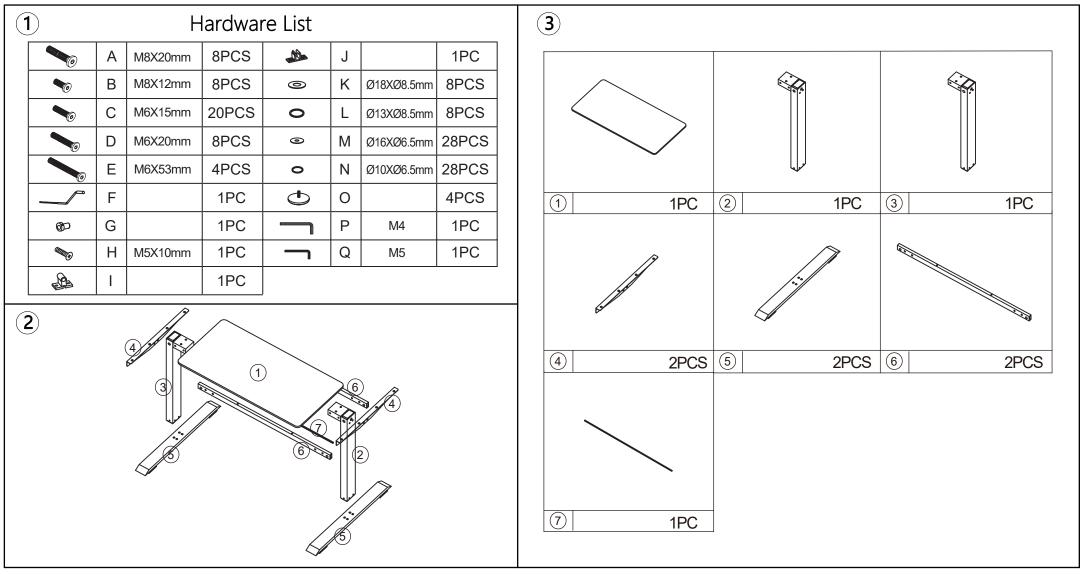

## **Assembly Instructions** 43108893 ADJUSTABLE STANDING DESK

**CARE INSTRUCTIONS:** WIPE CLEAN WITH A DAMP OR DRY CLOTH. DO NOT USE ABRASIVE MATERIALS AND SOLVENTS. KEEP AWAY FROM WATER AND DIRECT SUNLIGHT. STORE IN A DRY PLACE. FOR INDOOR AND DOMESTIC USE ONLY.

WARNING: DO NOT SIT OR STAND ON THIS TABLE. DO NOT DRAG OR KNOCK THE TABLE. DO NOT USE THIS TABLE UNLESS ALL BOLTS AND SCREWS ARE FIRMLY SECURED. THIS PACKAGE CONTAINS SMALL PARTS AND SHARP POINTS. KEEP AWAY FROM CHILDREN AND BABIES. ADULT ASSEMBLY REQUIRED. USE ONLY ON A FLAT SURFACE. FAILURE TO FOLLOW THESE WARNINGS COULD IN SERIOUS INJURY. A MILD ODOUR MAY BE PRESENT WHEN FIRST OPENING THIS CARTON. SIMPLY ALLOW TO AIR OUTSIDE AND THIS WILL FADE.

## MAXIMUM SAFE LOAD: 30KG FOR TOP.