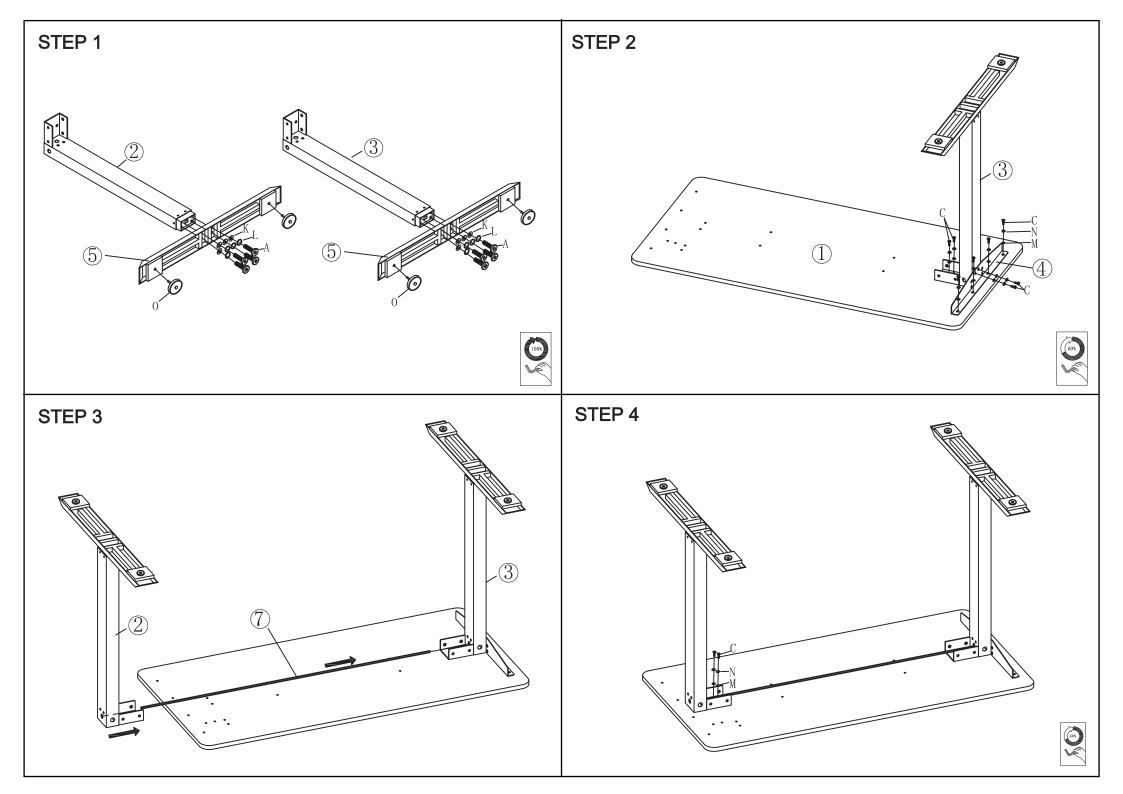

## **Assembly Instructions** 43108893 ADJUSTABLE STANDING DESK

**CARE INSTRUCTIONS:** WIPE CLEAN WITH A DAMP OR DRY CLOTH. DO NOT USE ABRASIVE MATERIALS AND SOLVENTS. KEEP AWAY FROM WATER AND DIRECT SUNLIGHT. STORE IN A DRY PLACE. FOR INDOOR AND DOMESTIC USE ONLY.

WARNING: DO NOT SIT OR STAND ON THIS TABLE. DO NOT DRAG OR KNOCK THE TABLE. DO NOT USE THIS TABLE UNLESS ALL BOLTS AND SCREWS ARE FIRMLY SECURED. THIS PACKAGE CONTAINS SMALL PARTS AND SHARP POINTS. KEEP AWAY FROM CHILDREN AND BABIES. ADULT ASSEMBLY REQUIRED. USE ONLY ON A FLAT SURFACE. FAILURE TO FOLLOW THESE WARNINGS COULD IN SERIOUS INJURY. A MILD ODOUR MAY BE PRESENT WHEN FIRST OPENING THIS CARTON. SIMPLY ALLOW TO AIR OUTSIDE AND THIS WILL FADE.

## MAXIMUM SAFE LOAD: 30KG FOR TOP.