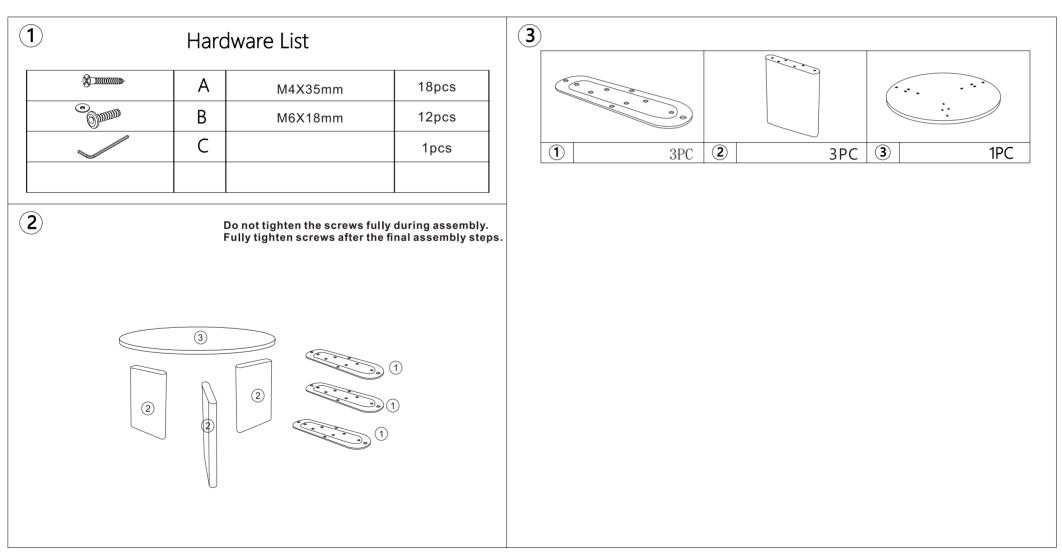

## **Assembly Instructions**43108909 FINN SIDE TABLE

## WARNING:

DO NOT STAND, SIT OR LEAN ON THE UNIT. DO NOT USE THIS UNIT AS A STEP LADDER. ENSURE THIS UNIT IS USED ONLY ON A FLAT SURFACE. DO NOT USE THIS UNIT UNLESS ALL BOLTS AND SCREWS ARE FIRMLY SECURED. DO NOT PLACE HOT OBJECTS SUCH AS COFFEE CUPS DIRECTLY ON THE SURFACE OF THIS FURNITURE ITEM. CONTAINS SMALL PARTS. IT IS TO BE ASSEMBLED BY AN ADULT. FAILURE TO FOLLOW THESE WARNINGS COULD RESULT IN SERIOUS INJURY. CARE INSTRUCTION:

WIPE CLEAN WITH A SOFT DAMP CLOTH. NEVER USE SCOURERS, ABRASIVES OR CHEMICAL SOLVENTS. KEEP AWAY FROM MOISTURE AND DIRECT SUNLIGHT. STORE IN A DRY PLACE. FOR INDOOR USE ONLY.

**MAXIMUM SAFE LOAD: 10KG** 



## STEP 1: STEP 2: © Bx12 **⊗ 33333333 A** x18 2 **X3** STEP 3: