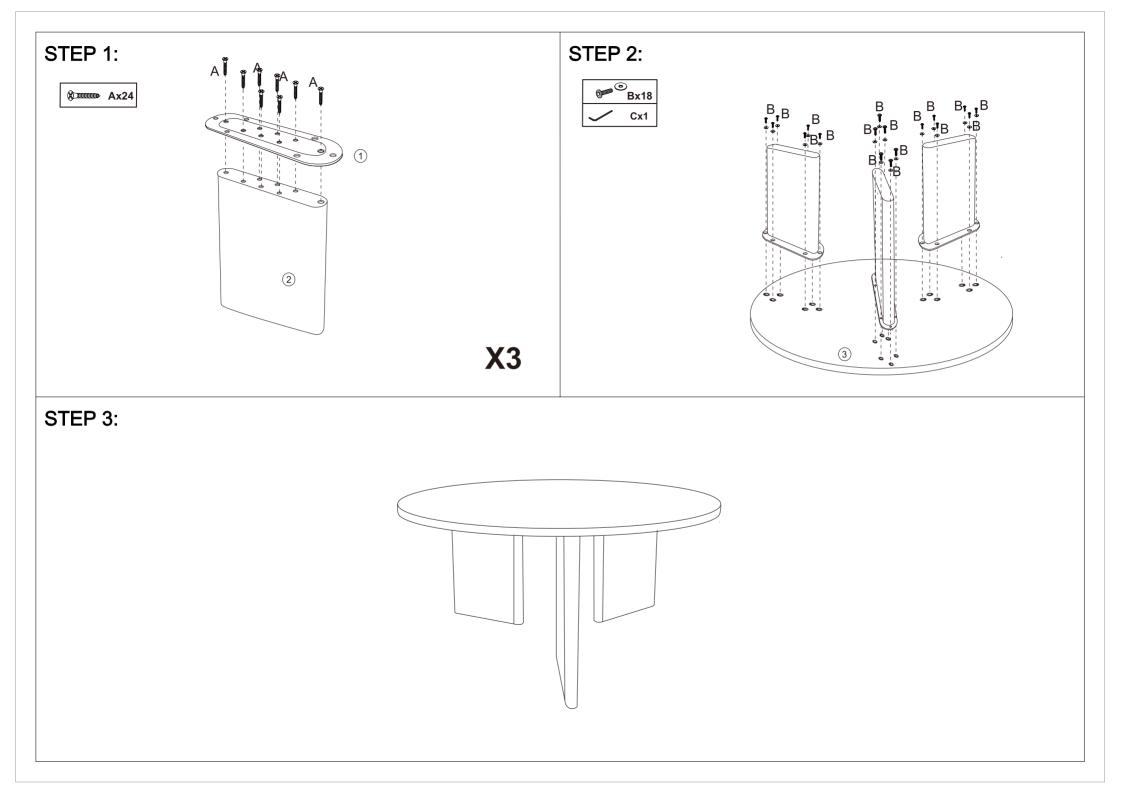

## **Assembly Instructions**43108916 FINN COFFEE TABLE

## WARNING:

DO NOT STAND, SIT OR LEAN ON THE UNIT. DO NOT USE THIS UNIT AS A STEP LADDER. ENSURE THIS UNIT IS USED ONLY ON A FLAT SURFACE. DO NOT USE THIS UNIT UNLESS ALL BOLTS AND SCREWS ARE FIRMLY SECURED. DO NOT PLACE HOT OBJECTS SUCH AS COFFEE CUPS DIRECTLY ON THE SURFACE OF THIS FURNITURE ITEM. CONTAINS SMALL PARTS. IT IS TO BE ASSEMBLED BY AN ADULT. FAILURE TO FOLLOW THESE WARNINGS COULD RESULT IN SERIOUS INJURY.

## CARE INSTRUCTION:

WIPE CLEAN WITH A SOFT DAMP CLOTH. NEVER USE SCOURERS, ABRASIVES OR CHEMICAL SOLVENTS. KEEP AWAY FROM MOISTURE AND DIRECT SUNLIGHT. STORE IN A DRY PLACE. FOR INDOOR USE ONLY.

**MAXIMUM SAFE LOAD: 20KG**