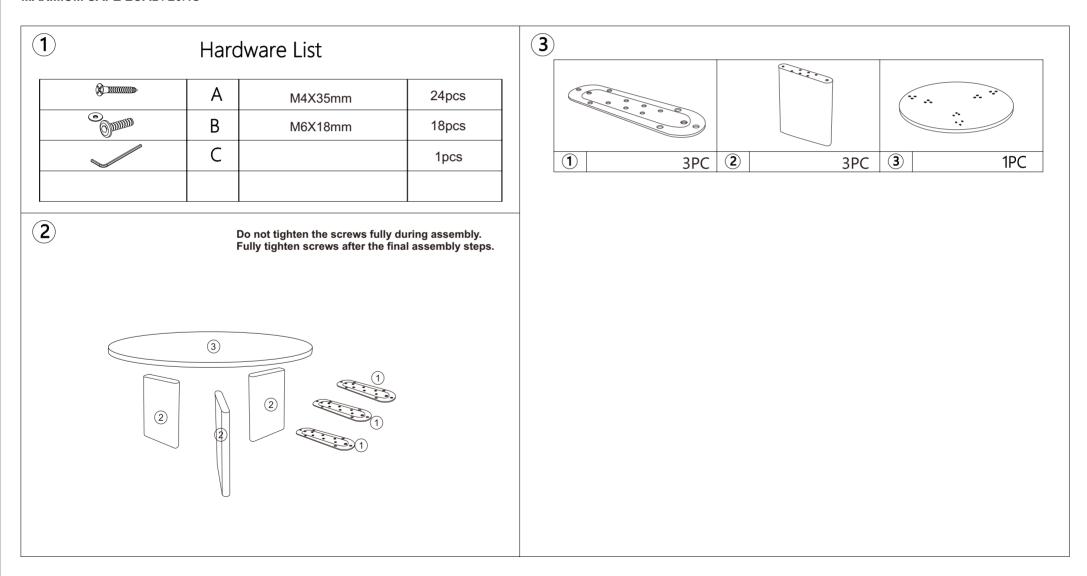

## **Assembly Instructions**43108916 FINN COFFEE TABLE

## WARNING:

DO NOT STAND, SIT OR LEAN ON THE UNIT. DO NOT USE THIS UNIT AS A STEP LADDER. ENSURE THIS UNIT IS USED ONLY ON A FLAT SURFACE. DO NOT USE THIS UNIT UNLESS ALL BOLTS AND SCREWS ARE FIRMLY SECURED. DO NOT PLACE HOT OBJECTS SUCH AS COFFEE CUPS DIRECTLY ON THE SURFACE OF THIS FURNITURE ITEM. CONTAINS SMALL PARTS. IT IS TO BE ASSEMBLED BY AN ADULT. FAILURE TO FOLLOW THESE WARNINGS COULD RESULT IN SERIOUS INJURY.

## CARE INSTRUCTION:

WIPE CLEAN WITH A SOFT DAMP CLOTH. NEVER USE SCOURERS, ABRASIVES OR CHEMICAL SOLVENTS. KEEP AWAY FROM MOISTURE AND DIRECT SUNLIGHT. STORE IN A DRY PLACE. FOR INDOOR USE ONLY.

**MAXIMUM SAFE LOAD: 20KG**