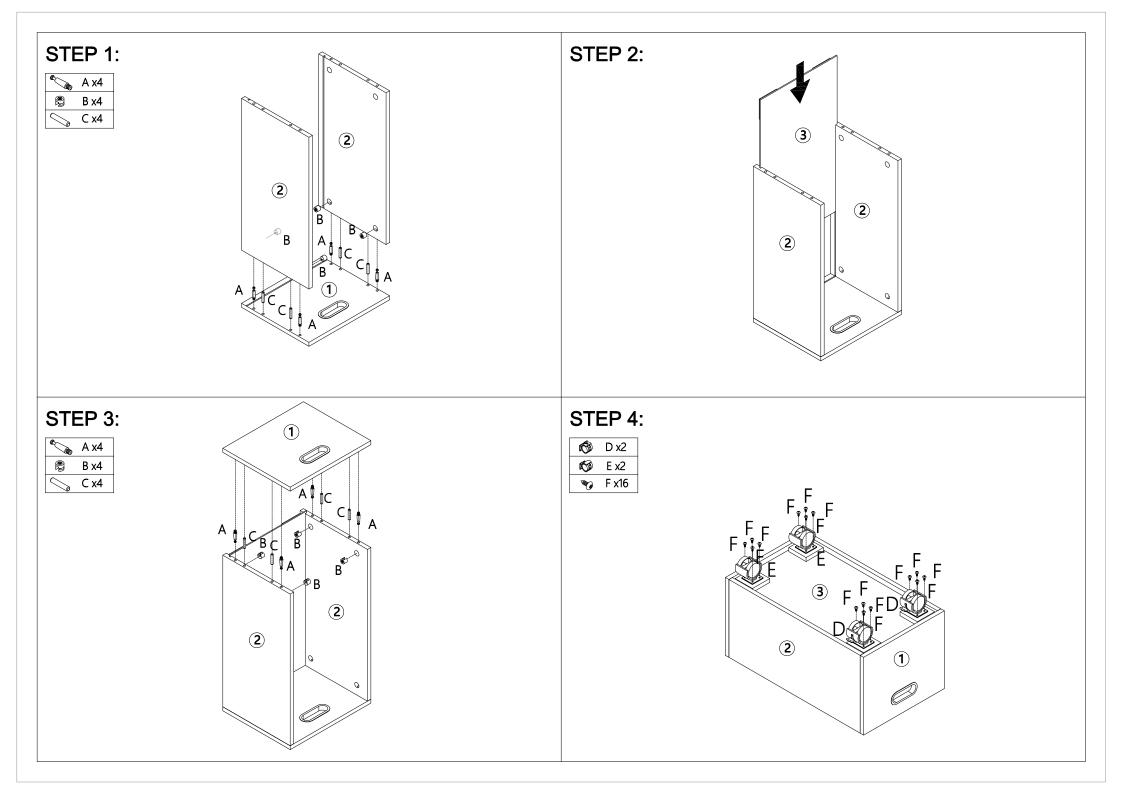

## Assembly Instructions 43108992 STORAGE BOX WITH WHEELS

**WARNING:** DO NOT STAND, SIT OR LEAN ON THE UNIT. DO NOT USE THIS UNIT AS A STEP LADDER. ENSURE THIS UNIT IS USED ONLY ON A FLAT SURFACE. DO NOT USE THIS UNIT UNLESS ALL BOLTS AND SCREWS ARE FIRMLY SECURED. DO NOT PLACE HOT OBJECTS SUCH AS COFFEE CUPS DIRECTLY ON THE SURFACE OF THIS FURNITURE ITEM. THIS ITEM IS FOR STORAGE PURPOSES ONLY. CONTAINS SMALL PARTS. IT IS TO BE ASSEMBLED BY AN ADULT. FAILURE TO FOLLOW THESE WARNINGS COULD RESULT IN SERIOUS INJURY.