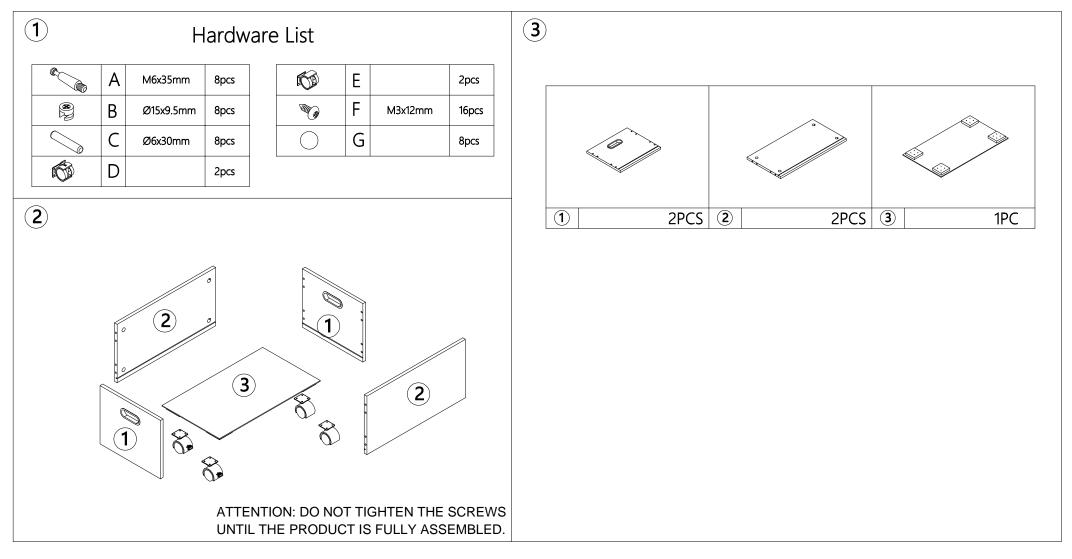

## Assembly Instructions 43108992 STORAGE BOX WITH WHEELS

**WARNING:** DO NOT STAND, SIT OR LEAN ON THE UNIT. DO NOT USE THIS UNIT AS A STEP LADDER. ENSURE THIS UNIT IS USED ONLY ON A FLAT SURFACE. DO NOT USE THIS UNIT UNLESS ALL BOLTS AND SCREWS ARE FIRMLY SECURED. DO NOT PLACE HOT OBJECTS SUCH AS COFFEE CUPS DIRECTLY ON THE SURFACE OF THIS FURNITURE ITEM. THIS ITEM IS FOR STORAGE PURPOSES ONLY. CONTAINS SMALL PARTS. IT IS TO BE ASSEMBLED BY AN ADULT. FAILURE TO FOLLOW THESE WARNINGS COULD RESULT IN SERIOUS INJURY.