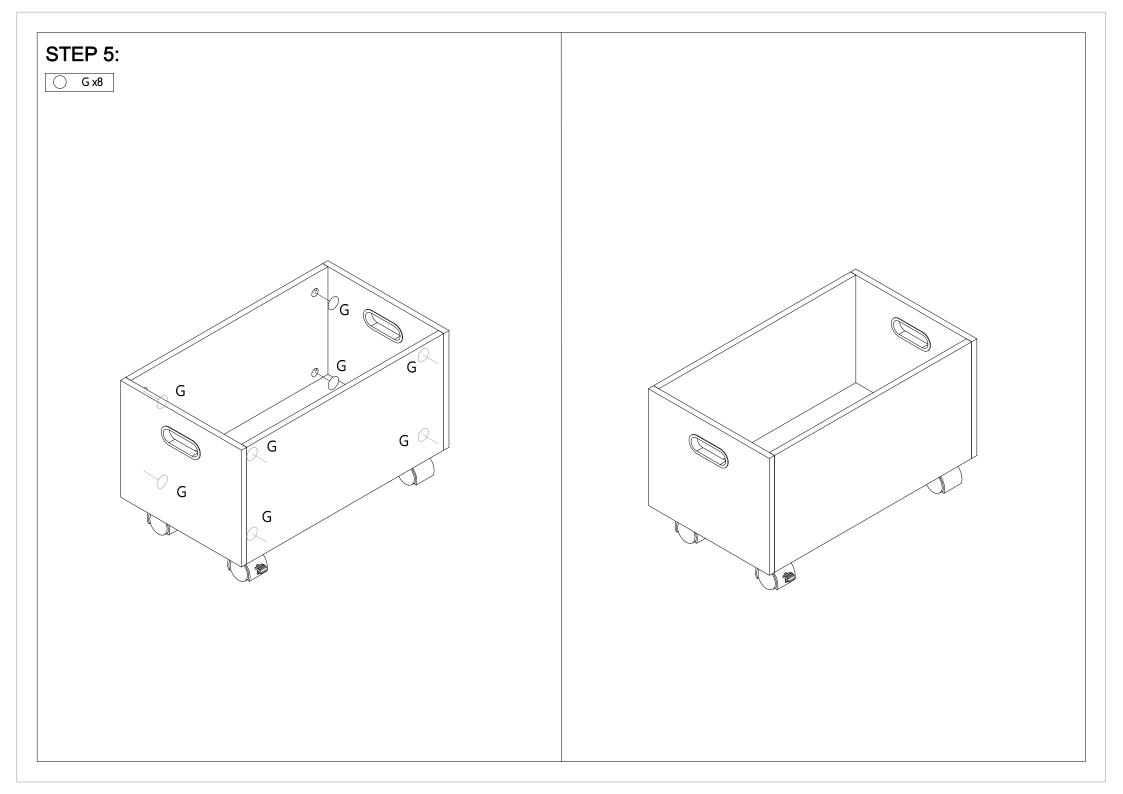

## Assembly Instructions 43108992 STORAGE BOX WITH WHEELS

**WARNING:** DO NOT STAND, SIT OR LEAN ON THE UNIT. DO NOT USE THIS UNIT AS A STEP LADDER. ENSURE THIS UNIT IS USED ONLY ON A FLAT SURFACE. DO NOT USE THIS UNIT UNLESS ALL BOLTS AND SCREWS ARE FIRMLY SECURED. DO NOT PLACE HOT OBJECTS SUCH AS COFFEE CUPS DIRECTLY ON THE SURFACE OF THIS FURNITURE ITEM. THIS ITEM IS FOR STORAGE PURPOSES ONLY. CONTAINS SMALL PARTS. IT IS TO BE ASSEMBLED BY AN ADULT. FAILURE TO FOLLOW THESE WARNINGS COULD RESULT IN SERIOUS INJURY.