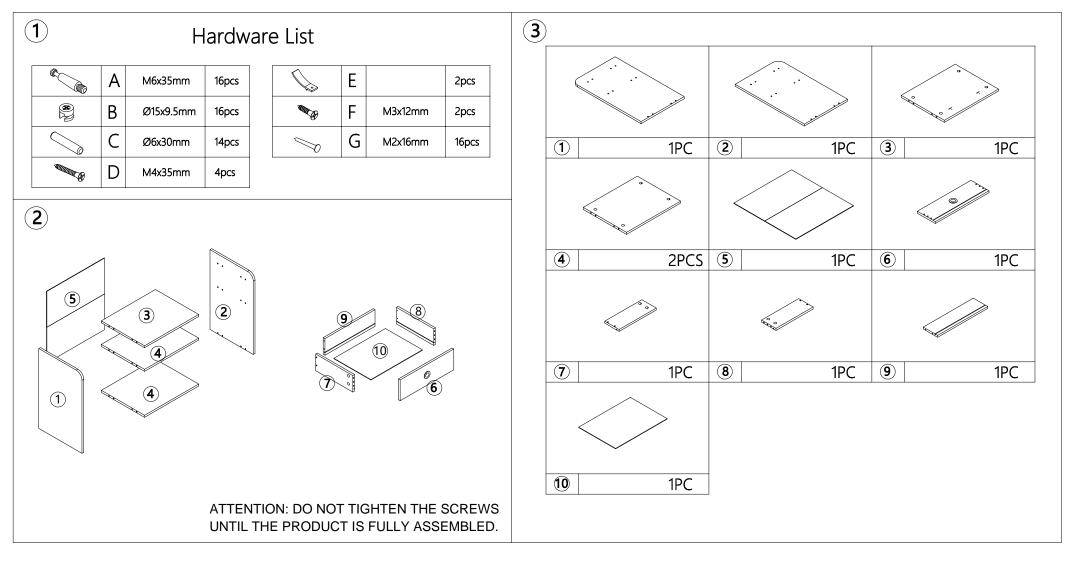

## Assembly Instructions 43109098 OAK LOOK&WHITE BEDSIDE TABLE

**WARNING:** DO NOT STAND, SIT OR LEAN ON THE UNIT. DO NOT USE THIS UNIT AS A STEP LADDER. ENSURE THIS UNIT IS USED ONLY ON A FLAT SURFACE. DO NOT USE THIS UNIT UNLESS ALL BOLTS AND SCREWS ARE FIRMLY SECURED. DO NOT PLACE HOT OBJECTS SUCH AS COFFEE CUPS DIRECTLY ON THE SURFACE OF THIS FURNITURE ITEM. THIS ITEM IS FOR STORAGE PURPOSES ONLY. CONTAINS SMALL PARTS. IT IS TO BE ASSEMBLED BY AN ADULT. FAILURE TO FOLLOW THESE WARNINGS COULD RESULT IN SERIOUS INJURY.

**CARE INSTRUCTION:** WIPE CLEAN WITH A SOFT DAMP CLOTH. NEVER USE SCOURERS, ABRASIVES OR CHEMICAL SOLVENTS. KEEP AWAY FROM MOISTURE AND DIRECT SUNLIGHT. STORE IN A DRY PLACE. FOR INDOOR USE ONLY.

MAXIMUM SAFE LOAD: TOP:7KG,DRAWER:5KG