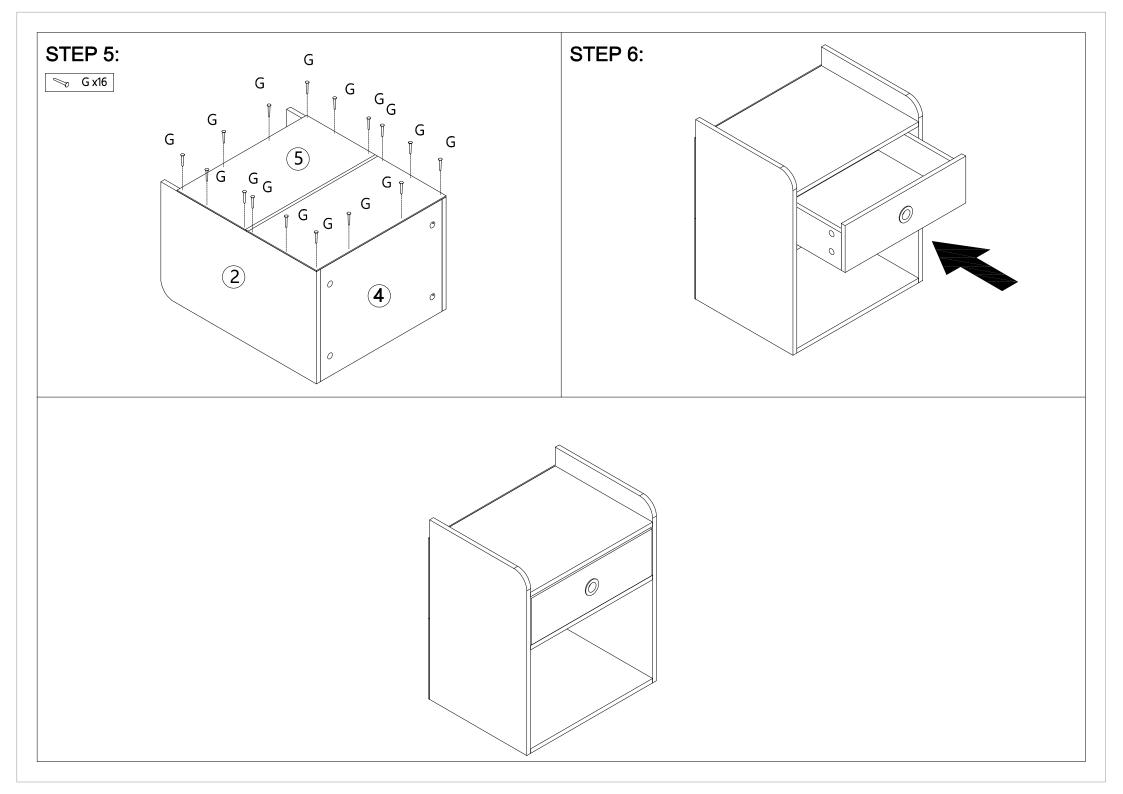

## Assembly Instructions 43109098 OAK LOOK&WHITE BEDSIDE TABLE

**WARNING:** DO NOT STAND, SIT OR LEAN ON THE UNIT. DO NOT USE THIS UNIT AS A STEP LADDER. ENSURE THIS UNIT IS USED ONLY ON A FLAT SURFACE. DO NOT USE THIS UNIT UNLESS ALL BOLTS AND SCREWS ARE FIRMLY SECURED. DO NOT PLACE HOT OBJECTS SUCH AS COFFEE CUPS DIRECTLY ON THE SURFACE OF THIS FURNITURE ITEM. THIS ITEM IS FOR STORAGE PURPOSES ONLY. CONTAINS SMALL PARTS. IT IS TO BE ASSEMBLED BY AN ADULT. FAILURE TO FOLLOW THESE WARNINGS COULD RESULT IN SERIOUS INJURY.

**CARE INSTRUCTION:** WIPE CLEAN WITH A SOFT DAMP CLOTH. NEVER USE SCOURERS, ABRASIVES OR CHEMICAL SOLVENTS. KEEP AWAY FROM MOISTURE AND DIRECT SUNLIGHT. STORE IN A DRY PLACE. FOR INDOOR USE ONLY.

MAXIMUM SAFE LOAD: TOP:7KG,DRAWER:5KG