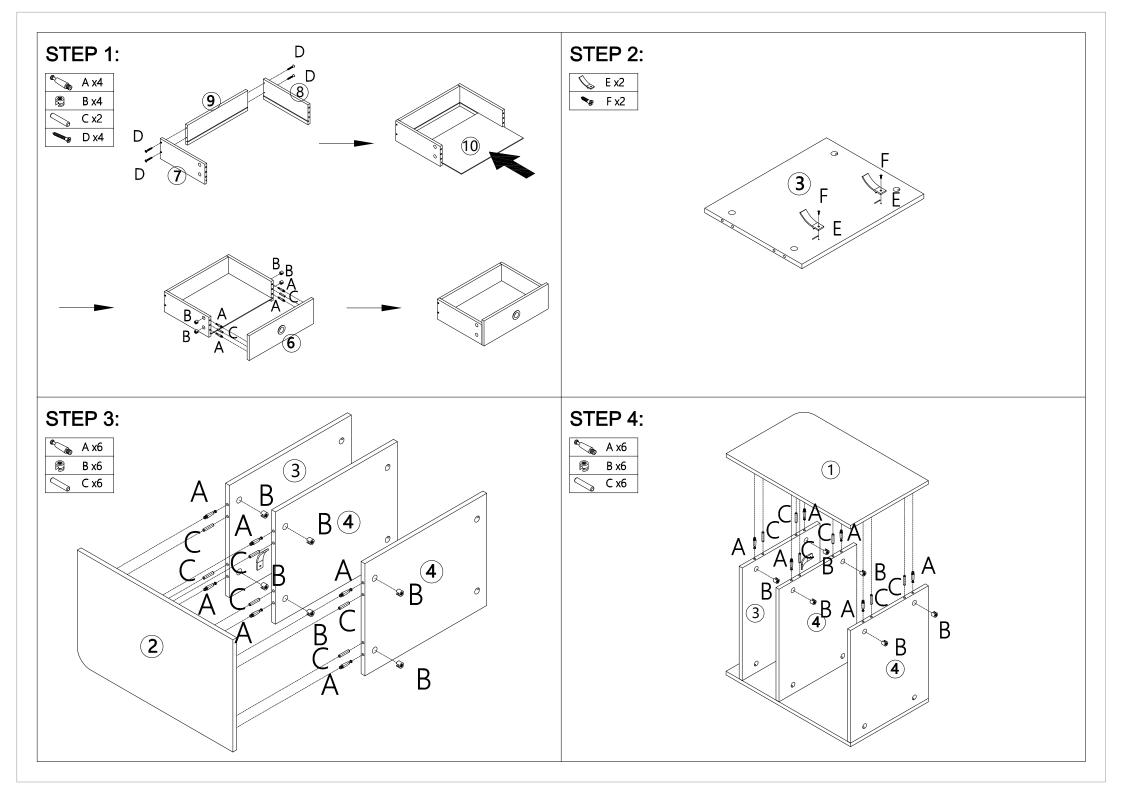

## Assembly Instructions 43109098 OAK LOOK&WHITE BEDSIDE TABLE

**WARNING:** DO NOT STAND, SIT OR LEAN ON THE UNIT. DO NOT USE THIS UNIT AS A STEP LADDER. ENSURE THIS UNIT IS USED ONLY ON A FLAT SURFACE. DO NOT USE THIS UNIT UNLESS ALL BOLTS AND SCREWS ARE FIRMLY SECURED. DO NOT PLACE HOT OBJECTS SUCH AS COFFEE CUPS DIRECTLY ON THE SURFACE OF THIS FURNITURE ITEM. THIS ITEM IS FOR STORAGE PURPOSES ONLY. CONTAINS SMALL PARTS. IT IS TO BE ASSEMBLED BY AN ADULT. FAILURE TO FOLLOW THESE WARNINGS COULD RESULT IN SERIOUS INJURY.

**CARE INSTRUCTION:** WIPE CLEAN WITH A SOFT DAMP CLOTH. NEVER USE SCOURERS, ABRASIVES OR CHEMICAL SOLVENTS. KEEP AWAY FROM MOISTURE AND DIRECT SUNLIGHT. STORE IN A DRY PLACE. FOR INDOOR USE ONLY.

MAXIMUM SAFE LOAD: TOP:7KG,DRAWER:5KG