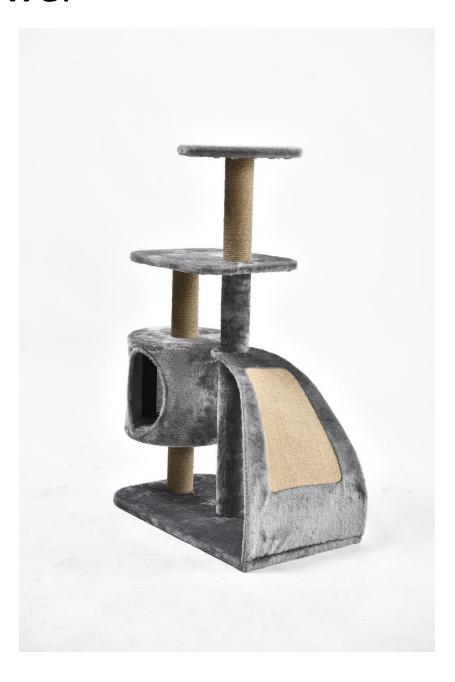

# anko

# **Cat Tower**



# **Contents**

| 1                         | 5                         | 9              |
|---------------------------|---------------------------|----------------|
| 1PC SIZE 600mm*350mm*20mm | 1PC SIZE 280mm*280mm*12mm | 1PC SIZE 200mm |
| 2                         | 6                         | 10             |
| 1PC SIZE 400mm*300mm*17mm | 1PC                       | 1PC SIZE 200mm |
| 3                         | 7                         | 11             |
| 1PC SIZE 290mm*290mm*17mm | 3PCS SIZE 215mm           | 1PC SIZE 250mm |
| 4                         | 8                         | 12             |
| 1PC SIZE 290mm*290mm*17mm | 1PC SIZE 160mm            | 1PC SIZE 400mm |

| Accessory | Size      | Quantity |
|-----------|-----------|----------|
| A 🖊       | 10mm*82mm | 2pcs