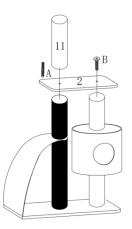

## Step 4.

Insert the screw (A x 1) on assembled left pole No.10, attach the board (No.2 x 1) on screw A, then screw a jute pole (No.11 x 1) on screw A. Using the Hex key (E x 1) and screw (B x 1) screw board No.2 together with right pole No.8.

Step 5.

Using the Hex key (E x 1) and screw (D x 1) screw board No.3 together with jute pole No.11.