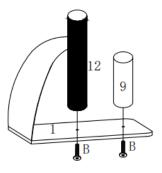

#### Step 1.

Using the Hex key (E x 1) and screws (B X 2) screw plush pole (No.12 x 1) and jute pole (No.9 x 1) on board NO.1. For pole placement please refer to the image below.

Step 2.

Using the Hex key (E x 1) and screws (C X 6) screw panels (No.4 x 1 & No.5 x 1) together with the middle small poles (No.7 x 3). Then put on the plush cover.