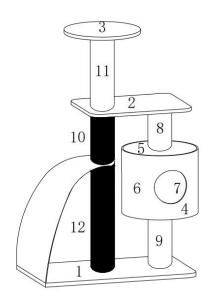

# **Contents**

| 1                         | 5                         | 9              |
|---------------------------|---------------------------|----------------|
| 1PC SIZE 600mm*350mm*20mm | 1PC SIZE 280mm*280mm*12mm | 1PC SIZE 200mm |
| 2                         | 6                         | 10             |
| 1PC SIZE 400mm*300mm*17mm | 1PC                       | 1PC SIZE 200mm |
| 3                         | 7                         | 11             |
| 1PC SIZE 290mm*290mm*17mm | 3PCS SIZE 215mm           | 1PC SIZE 250mm |
| 4                         | 8                         | 12             |
| 1PC SIZE 290mm*290mm*17mm | 1PC SIZE 160mm            | 1PC SIZE 400mm |

#### Step 1.

Using the Hex key (E x 1) and screws (B X 2) screw plush pole (No.12 x 1) and jute pole (No.9 x 1) on board NO.1. For pole placement please refer to the image below.

Step 2.

Using the Hex key (E x 1) and screws (C X 6) screw panels (No.4 x 1 & No.5 x 1) together with the middle small poles (No.7 x 3). Then put on the plush cover.

#### Step 3.

Insert the screw (A x 1) on assembled pole No.12, then screw plush pole (No.10 x 1) on screw A. Using the Hex key (E x 1) and screws (B x 2) screw poles (No.9 x 1 & No.8 x 1) with the cat house (No.6 x 1).

## Step 4.

Insert the screw (A x 1) on assembled left pole No.10, attach the board (No.2 x 1) on screw A, then screw a jute pole (No.11 x 1) on screw A. Using the Hex key (E x 1) and screw (B x 1) screw board No.2 together with right pole No.8.

Step 5.

Using the Hex key (E x 1) and screw (D x 1) screw board No.3 together with jute pole No.11.