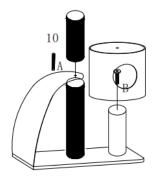

#### Step 3.

Insert the screw (A x 1) on assembled pole No.12, then screw plush pole (No.10 x 1) on screw A. Using the Hex key (E x 1) and screws (B x 2) screw poles (No.9 x 1 & No.8 x 1) with the cat house (No.6 x 1).