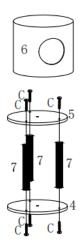

#### Step 3.

Insert the screw (A x 1) on assembled pole No.12, then screw plush pole (No.10 x 1) on screw A. Using the Hex key (E x 1) and screws (B x 2) screw poles (No.9 x 1 & No.8 x 1) with the cat house (No.6 x 1).