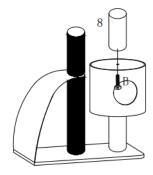

## Step 4.

Insert the screw (A x 1) on assembled left pole No.10, attach the board (No.2 x 1) on screw A, then screw a jute pole (No.11 x 1) on screw A. Using the Hex key (E x 1) and screw (B x 1) screw board No.2 together with right pole No.8.