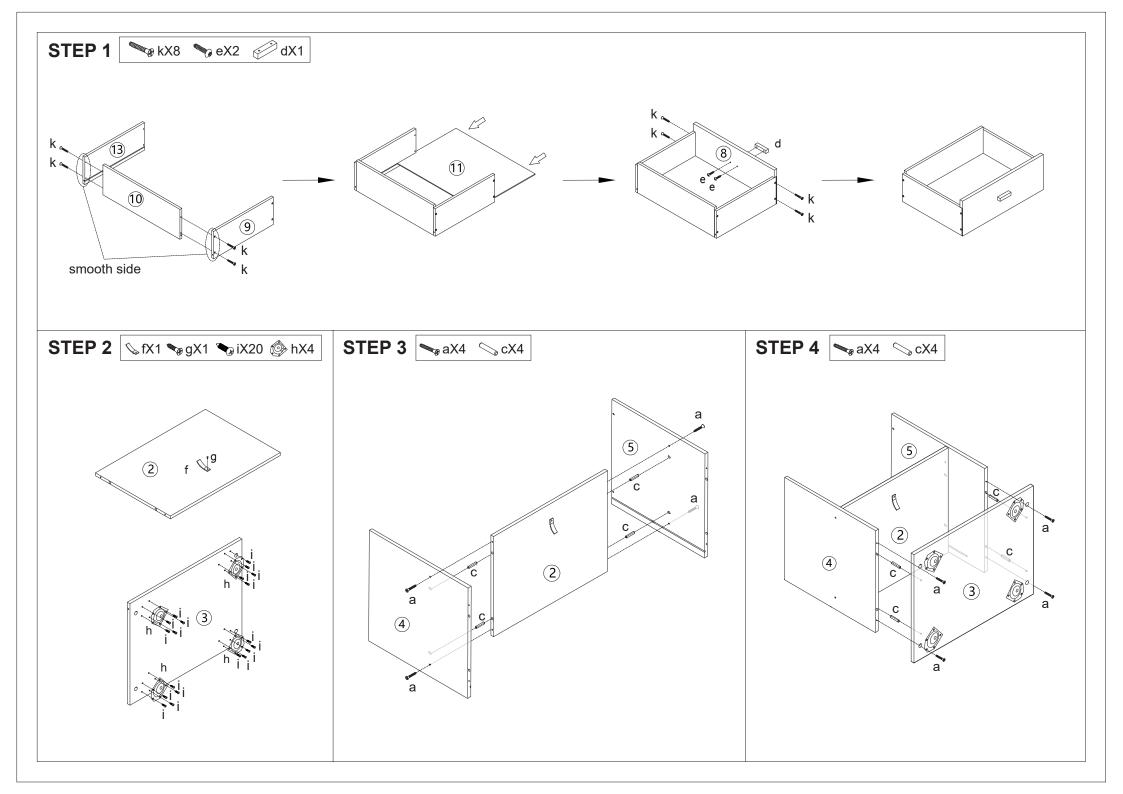

## Assembly Instructions 43109630 Kids Bedside Table Pink

**WARNING:** DO NOT STAND, SIT OR LEAN ON THE UNIT. DO NOT USE THIS UNIT AS A STEP LADDER. ENSURE THIS UNIT IS USED ONLY ON A FLAT SURFACE. DO NOT USE THIS UNIT UNLESS ALL BOLTS AND SCREWS ARE FIRMLY SECURED. DO NOT PLACE HOT OBJECTS SUCH AS COFFEE CUPS DIRECTLY ON THE SURFACE OF THIS FURNI-TURE ITEM. THIS ITEM IS FOR STORAGE PURPOSES ONLY. FAILURE TO FOLLOW THESE WARNINGS COULD RESULT IN SERIOUS INJURY. CONTAINS SMALL PARTS. IT IS TO BE ASSEMBLED BY AN ADULT.

CARE INSTRUCTIONS: WIPE CLEAN WITH A SOFT DAMP CLOTH. NEVER USE SCOURERS, ABRASIVES OR CHEMICAL SOLVENTS. KEEP AWAY FROM MOISTURE AND DIRECT SUNLIGHT. STORE IN A DRY PLACE. FOR INDOOR USE ONLY.

MAXIMUM SAFE LOAD: 5KG FOR TOP PANEL, 3KG FOR DRAWER.