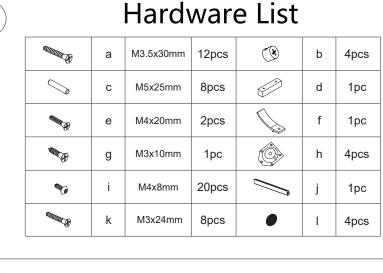

## Assembly Instructions 43109630 Kids Bedside Table Pink

**WARNING:** DO NOT STAND, SIT OR LEAN ON THE UNIT. DO NOT USE THIS UNIT AS A STEP LADDER. ENSURE THIS UNIT IS USED ONLY ON A FLAT SURFACE. DO NOT USE THIS UNIT UNLESS ALL BOLTS AND SCREWS ARE FIRMLY SECURED. DO NOT PLACE HOT OBJECTS SUCH AS COFFEE CUPS DIRECTLY ON THE SURFACE OF THIS FURNI-TURE ITEM. THIS ITEM IS FOR STORAGE PURPOSES ONLY. FAILURE TO FOLLOW THESE WARNINGS COULD RESULT IN SERIOUS INJURY. CONTAINS SMALL PARTS. IT IS TO BE ASSEMBLED BY AN ADULT.

CARE INSTRUCTIONS: WIPE CLEAN WITH A SOFT DAMP CLOTH. NEVER USE SCOURERS, ABRASIVES OR CHEMICAL SOLVENTS. KEEP AWAY FROM MOISTURE AND DIRECT SUNLIGHT. STORE IN A DRY PLACE. FOR INDOOR USE ONLY.

MAXIMUM SAFE LOAD: 5KG FOR TOP PANEL, 3KG FOR DRAWER.