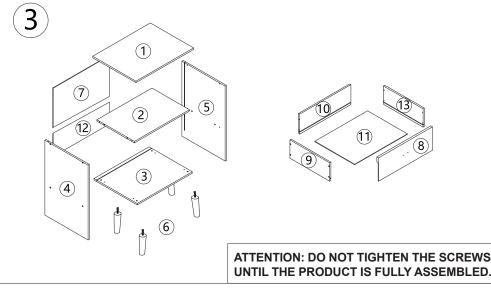

## Assembly Instructions 43109630 Kids Bedside Table Pink

**WARNING:** DO NOT STAND, SIT OR LEAN ON THE UNIT. DO NOT USE THIS UNIT AS A STEP LADDER. ENSURE THIS UNIT IS USED ONLY ON A FLAT SURFACE. DO NOT USE THIS UNIT UNLESS ALL BOLTS AND SCREWS ARE FIRMLY SECURED. DO NOT PLACE HOT OBJECTS SUCH AS COFFEE CUPS DIRECTLY ON THE SURFACE OF THIS FURNI-TURE ITEM. THIS ITEM IS FOR STORAGE PURPOSES ONLY. FAILURE TO FOLLOW THESE WARNINGS COULD RESULT IN SERIOUS INJURY. CONTAINS SMALL PARTS. IT IS TO BE ASSEMBLED BY AN ADULT.

CARE INSTRUCTIONS: WIPE CLEAN WITH A SOFT DAMP CLOTH. NEVER USE SCOURERS, ABRASIVES OR CHEMICAL SOLVENTS. KEEP AWAY FROM MOISTURE AND DIRECT SUNLIGHT. STORE IN A DRY PLACE. FOR INDOOR USE ONLY.

MAXIMUM SAFE LOAD: 5KG FOR TOP PANEL, 3KG FOR DRAWER.