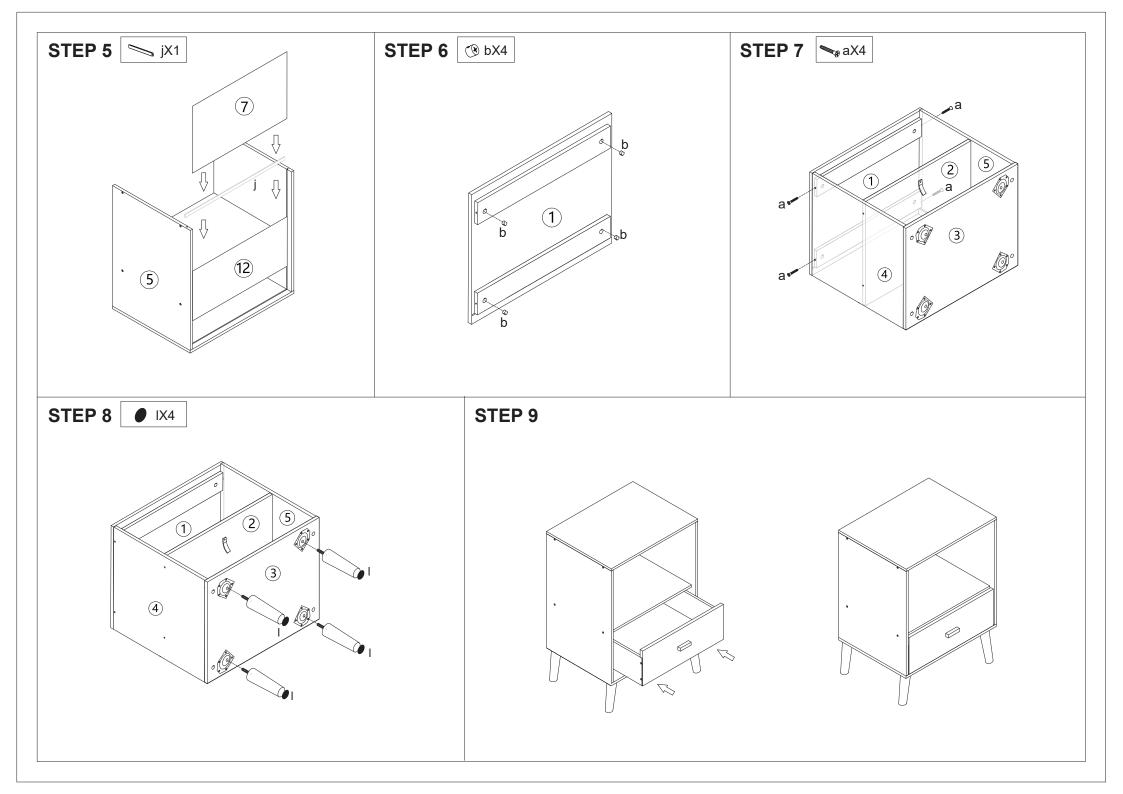

## Assembly Instructions 43109630 Kids Bedside Table Pink

**WARNING:** DO NOT STAND, SIT OR LEAN ON THE UNIT. DO NOT USE THIS UNIT AS A STEP LADDER. ENSURE THIS UNIT IS USED ONLY ON A FLAT SURFACE. DO NOT USE THIS UNIT UNLESS ALL BOLTS AND SCREWS ARE FIRMLY SECURED. DO NOT PLACE HOT OBJECTS SUCH AS COFFEE CUPS DIRECTLY ON THE SURFACE OF THIS FURNI-TURE ITEM. THIS ITEM IS FOR STORAGE PURPOSES ONLY. FAILURE TO FOLLOW THESE WARNINGS COULD RESULT IN SERIOUS INJURY. CONTAINS SMALL PARTS. IT IS TO BE ASSEMBLED BY AN ADULT.