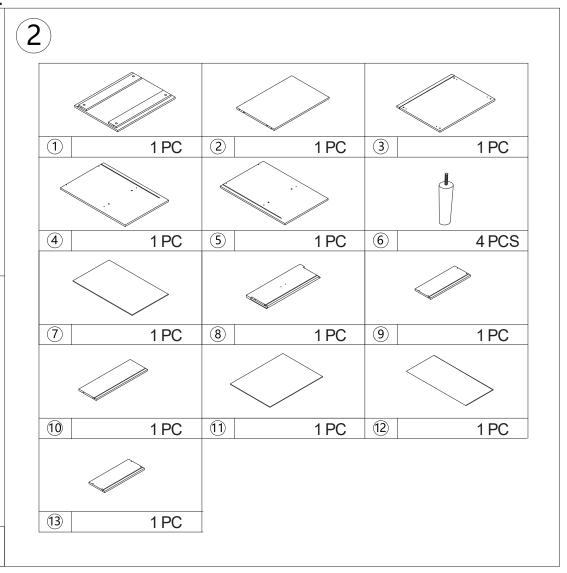

## Assembly Instructions 43109630 Kids Bedside Table Pink

**WARNING:** DO NOT STAND, SIT OR LEAN ON THE UNIT. DO NOT USE THIS UNIT AS A STEP LADDER. ENSURE THIS UNIT IS USED ONLY ON A FLAT SURFACE. DO NOT USE THIS UNIT UNLESS ALL BOLTS AND SCREWS ARE FIRMLY SECURED. DO NOT PLACE HOT OBJECTS SUCH AS COFFEE CUPS DIRECTLY ON THE SURFACE OF THIS FURNI-TURE ITEM. THIS ITEM IS FOR STORAGE PURPOSES ONLY. FAILURE TO FOLLOW THESE WARNINGS COULD RESULT IN SERIOUS INJURY. CONTAINS SMALL PARTS. IT IS TO BE ASSEMBLED BY AN ADULT.

CARE INSTRUCTIONS: WIPE CLEAN WITH A SOFT DAMP CLOTH. NEVER USE SCOURERS, ABRASIVES OR CHEMICAL SOLVENTS. KEEP AWAY FROM MOISTURE AND DIRECT SUNLIGHT. STORE IN A DRY PLACE. FOR INDOOR USE ONLY.

MAXIMUM SAFE LOAD: 5KG FOR TOP PANEL, 3KG FOR DRAWER.