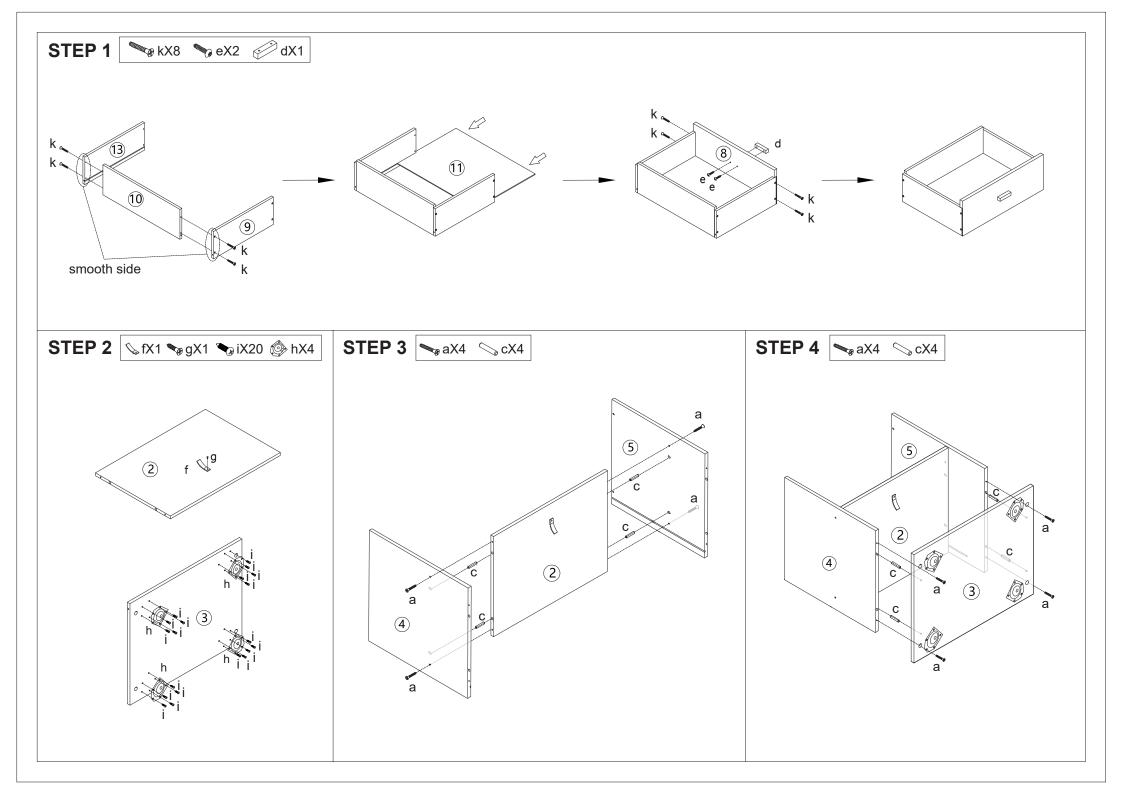

Y. FAILURE TO FOLLOW THESE WARNINGS COULD RESULT IN SERIOUS INJURY. CONTAINS SMALL PARTS. IT IS TO BE ASSEMBLED BY AN ADULT.

CARE INSTRUCTIONS: WIPE CLEAN WITH A SOFT DAMP CLOTH. NEVER USE SCOURERS, ABRASIVES OR CHEMICAL SOLVENTS. KEEP AWAY FROM MOISTURE AND DIRECT SUNLIGHT. STORE IN A DRY PLACE. FOR INDOOR USE ONLY.

MAXIMUM SAFE LOAD: 5KG FOR TOP PANEL, 3KG FOR DRAWER.



## Hardware List

|     | а | M3.5x30mm | 12pcs | <b>(%</b> ) | b | 4pcs |
|-----|---|-----------|-------|-------------|---|------|
|     | С | M5x25mm   | 8pcs  |             | d | 1рс  |
|     | е | M4x20mm   | 2pcs  |             | f | 1рс  |
|     | g | M3x10mm   | 1pc   | ٥           | h | 4pcs |
| ••• | i | M4x8mm    | 20pcs |             | j | 1pc  |
|     | k | M3x24mm   | 8pcs  | •           | I | 4pcs |