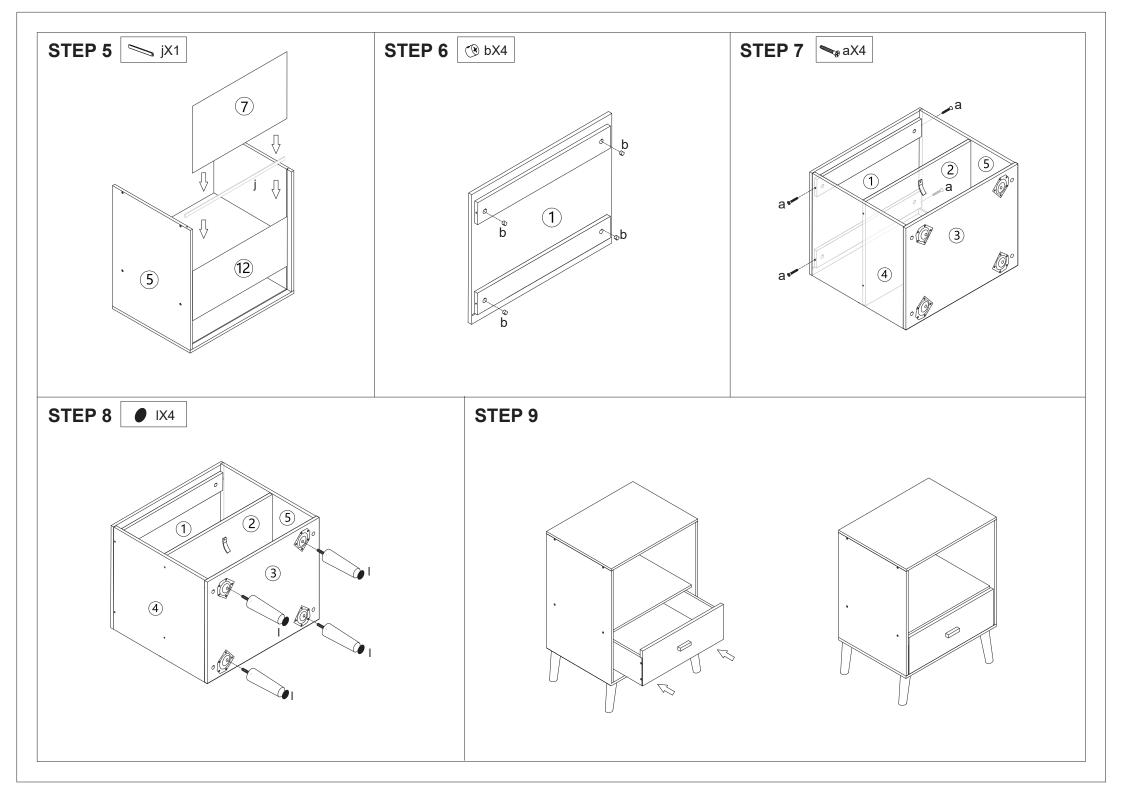

FAILURE TO FOLLOW THESE WARNINGS COULD RESULT IN SERIOUS INJURY. CONTAINS SMALL PARTS. IT IS TO BE ASSEMBLED BY AN ADULT.

CARE INSTRUCTIONS: WIPE CLEAN WITH A SOFT DAMP CLOTH. NEVER USE SCOURERS, ABRASIVES OR CHEMICAL SOLVENTS. KEEP AWAY FROM MOISTURE AND DIRECT SUNLIGHT. STORE IN A DRY PLACE. FOR INDOOR USE ONLY.

MAXIMUM SAFE LOAD: 5KG FOR TOP PANEL, 3KG FOR DRAWER.



## Hardware List

|     | а | M3.5x30mm | 12pcs | <b>(%</b> ) | b | 4pcs |
|-----|---|-----------|-------|-------------|---|------|
|     | С | M5x25mm   | 8pcs  |             | d | 1рс  |
|     | е | M4x20mm   | 2pcs  |             | f | 1рс  |
|     | g | M3x10mm   | 1pc   | ٥           | h | 4pcs |
| ••• | i | M4x8mm    | 20pcs |             | j | 1pc  |
|     | k | M3x24mm   | 8pcs  | •           | I | 4pcs |