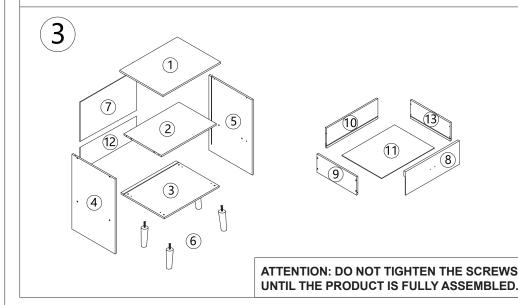

ONLY. FAILURE TO FOLLOW THESE WARNINGS COULD RESULT IN SERIOUS INJURY. CONTAINS SMALL PARTS. IT IS TO BE ASSEMBLED BY AN ADULT.

CARE INSTRUCTIONS: WIPE CLEAN WITH A SOFT DAMP CLOTH. NEVER USE SCOURERS, ABRASIVES OR CHEMICAL SOLVENTS. KEEP AWAY FROM MOISTURE AND DIRECT SUNLIGHT. STORE IN A DRY PLACE. FOR INDOOR USE ONLY.

MAXIMUM SAFE LOAD: 5KG FOR TOP PANEL, 3KG FOR DRAWER.



## Hardware List

|     | а | M3.5x30mm | 12pcs | <b>(%</b> ) | b | 4pcs |
|-----|---|-----------|-------|-------------|---|------|
|     | С | M5x25mm   | 8pcs  |             | d | 1рс  |
|     | е | M4x20mm   | 2pcs  |             | f | 1рс  |
|     | g | M3x10mm   | 1pc   | ٥           | h | 4pcs |
| ••• | i | M4x8mm    | 20pcs |             | j | 1pc  |
|     | k | M3x24mm   | 8pcs  | •           | I | 4pcs |