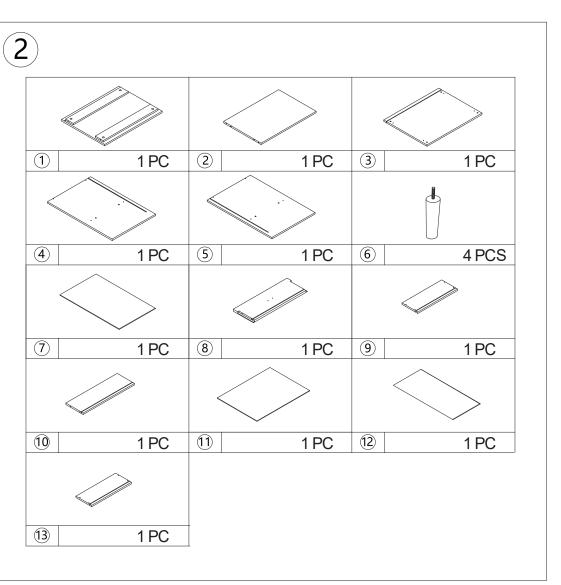

NLY. FAILURE TO FOLLOW THESE WARNINGS COULD RESULT IN SERIOUS INJURY. CONTAINS SMALL PARTS. IT IS TO BE ASSEMBLED BY AN ADULT.

CARE INSTRUCTIONS: WIPE CLEAN WITH A SOFT DAMP CLOTH. NEVER USE SCOURERS, ABRASIVES OR CHEMICAL SOLVENTS. KEEP AWAY FROM MOISTURE AND DIRECT SUNLIGHT. STORE IN A DRY PLACE. FOR INDOOR USE ONLY.

MAXIMUM SAFE LOAD: 5KG FOR TOP PANEL, 3KG FOR DRAWER.



## Hardware List

|     | а | M3.5x30mm | 12pcs | <b>(%</b> ) | b | 4pcs |
|-----|---|-----------|-------|-------------|---|------|
|     | С | M5x25mm   | 8pcs  |             | d | 1рс  |
|     | е | M4x20mm   | 2pcs  |             | f | 1рс  |
|     | g | M3x10mm   | 1pc   | ٥           | h | 4pcs |
| ••• | i | M4x8mm    | 20pcs |             | j | 1pc  |
|     | k | M3x24mm   | 8pcs  | •           | I | 4pcs |