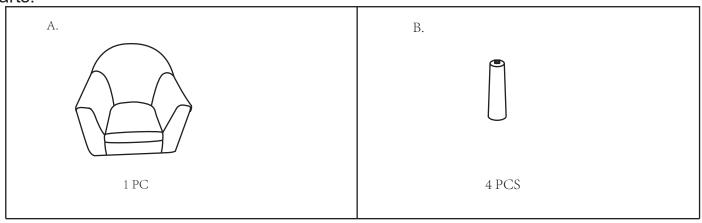

### Parts:

Fix all the legs(part B) to the seat (part A), then turn the chair over.