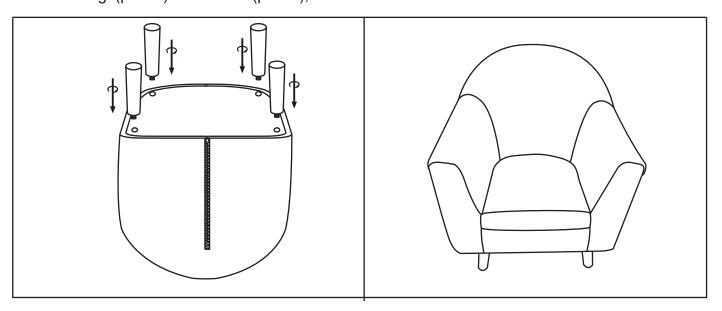

### Parts:

Fix all the legs(part B) to the seat (part A), then turn the chair over.