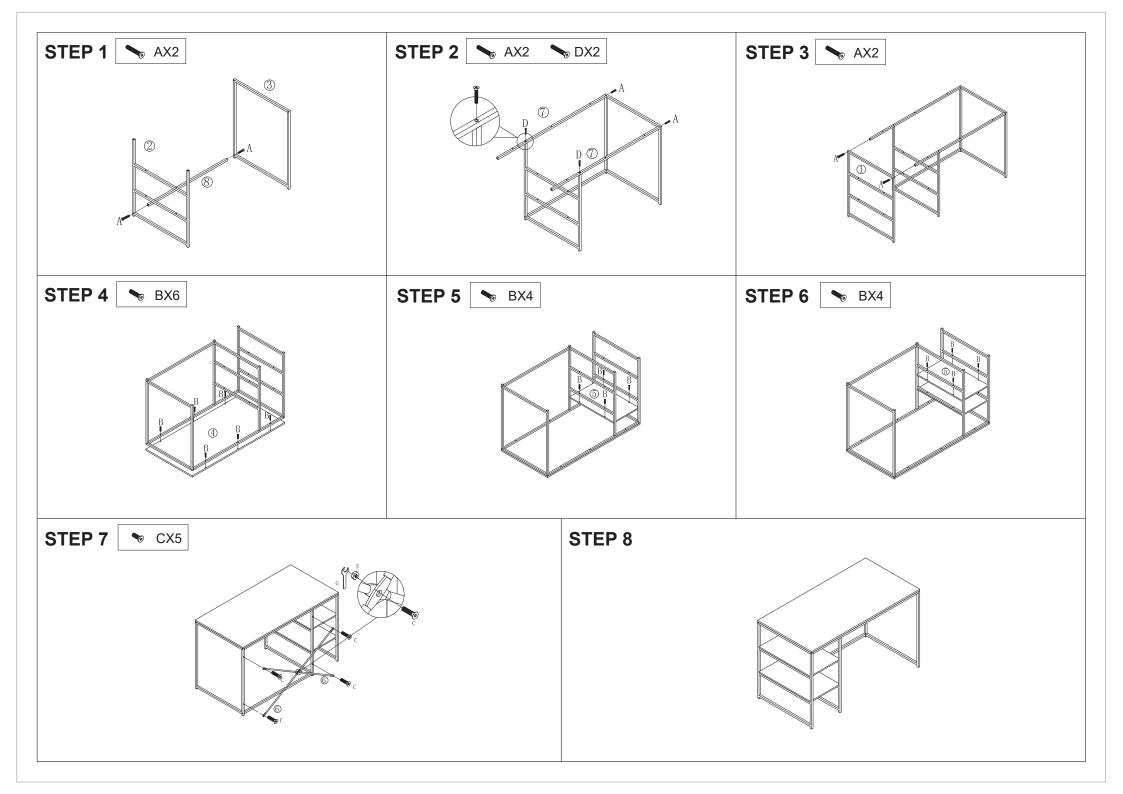

## **Assembly Instructions** 43111312 SCANDI DESK WITH STORAGE

**CARE INSTRUCTIONS:** TO BE ASSEMBLED ON A CLEAN, DRY AND SMOOTH SURFACE. WIPE CLEAN WITH A SOFT DAMP CLOTH. NEVER USE SCOURERS, ABRASIVES OR CHEMICAL SOLVENTS. CHECK AND TIGHTEN ALL PARTS REGULARLY. KEEP AWAY FROM MOISTURE AND DIRECT SUNLIGHT. STORE IN A DRY PLACE. FOR INDOOR USE ONLY.