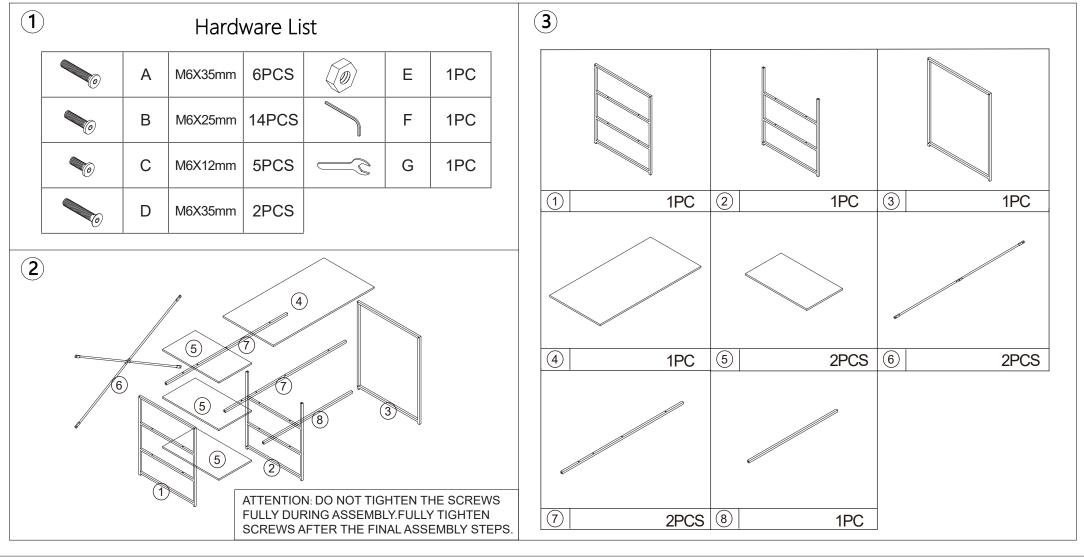

## **Assembly Instructions** 43111312 SCANDI DESK WITH STORAGE

**CARE INSTRUCTIONS:** TO BE ASSEMBLED ON A CLEAN, DRY AND SMOOTH SURFACE. WIPE CLEAN WITH A SOFT DAMP CLOTH. NEVER USE SCOURERS, ABRASIVES OR CHEMICAL SOLVENTS. CHECK AND TIGHTEN ALL PARTS REGULARLY. KEEP AWAY FROM MOISTURE AND DIRECT SUNLIGHT. STORE IN A DRY PLACE. FOR INDOOR USE ONLY.