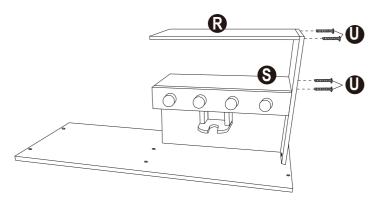

## WOODEN DELUXE CAFÉ

**Assembly Instructions** 













14



**WARNING**: CHOKING HAZARD - SMALL PARTS, NOT SUITABLE FOR CHILDREN UNDER 3 YEARS.

CAUTION: ADULT ASSEMBLY IS REQUIRED.
UNASSEMBLED PARTS CONTAIN SCREWS AND
WITH FUNCTIONAL SHARP POINTS,
PLEASE KEEP UNASSEMBLED PARTS AWAY FROM SMALL
CHILDREN.

**CAUTION**: PLEASE CHECK CONDITION OF ITEM REGULARLY, AS SCREWS MAY LOOSEN WITH USE OVER TIME. TIGHTEN SCREW FITTINGS IF NECESSARY.

WARNING: DO NOT STAND OR SIT ON THE PRODUCT. DO NOT USE AS A STEP LADDER. FAILURE TO FOLLOW THESE WARNINGS COULD RESULT IN SERIOUS INJURY. THIS IS A TOY, INTENDED FOR ROLE PLAY ONLY.

Keycode: 43112265 Made in China © Kmart Australia Limited