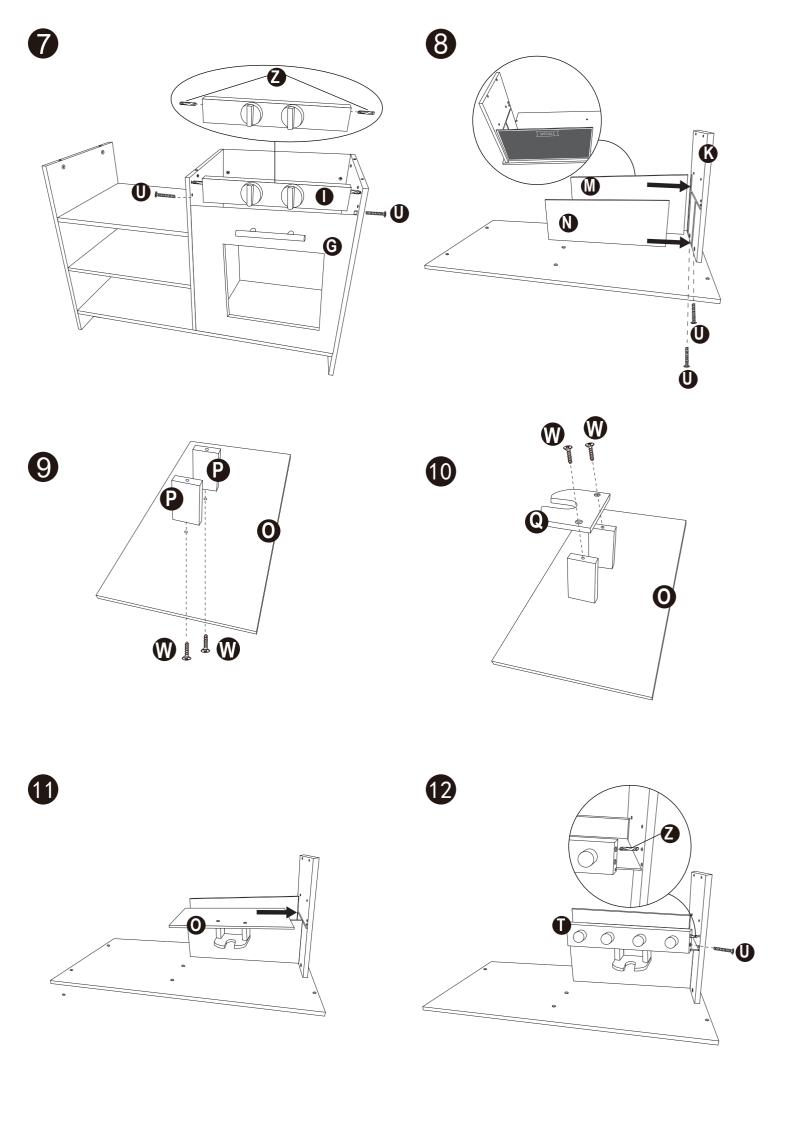

## WOODEN DELUXE CAFÉ

**Assembly Instructions** 













14



**WARNING**: CHOKING HAZARD - SMALL PARTS, NOT SUITABLE FOR CHILDREN UNDER 3 YEARS.

CAUTION: ADULT ASSEMBLY IS REQUIRED.
UNASSEMBLED PARTS CONTAIN SCREWS AND
WITH FUNCTIONAL SHARP POINTS,
PLEASE KEEP UNASSEMBLED PARTS AWAY FROM SMALL
CHILDREN.

**CAUTION**: PLEASE CHECK CONDITION OF ITEM REGULARLY, AS SCREWS MAY LOOSEN WITH USE OVER TIME. TIGHTEN SCREW FITTINGS IF NECESSARY.

WARNING: DO NOT STAND OR SIT ON THE PRODUCT. DO NOT USE AS A STEP LADDER. FAILURE TO FOLLOW THESE WARNINGS COULD RESULT IN SERIOUS INJURY. THIS IS A TOY, INTENDED FOR ROLE PLAY ONLY.

Keycode: 43112265 Made in China © Kmart Australia Limited