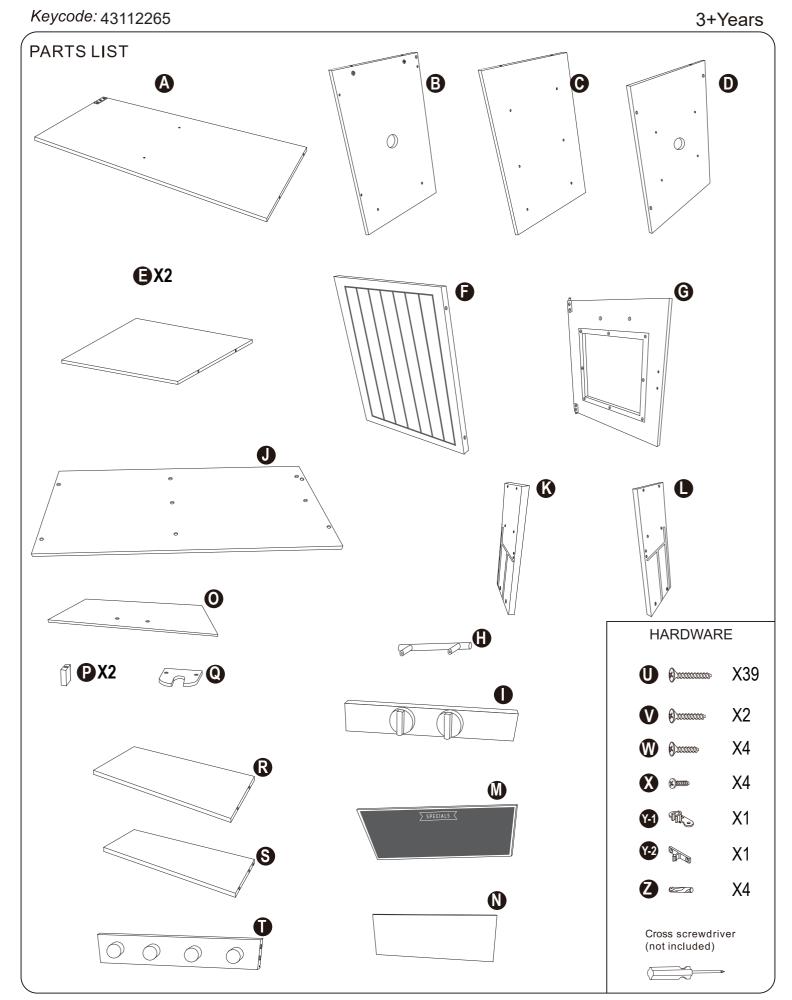

## WOODEN DELUXE CAFÉ

**Assembly Instructions** 













14



**WARNING**: CHOKING HAZARD - SMALL PARTS, NOT SUITABLE FOR CHILDREN UNDER 3 YEARS.

CAUTION: ADULT ASSEMBLY IS REQUIRED.
UNASSEMBLED PARTS CONTAIN SCREWS AND
WITH FUNCTIONAL SHARP POINTS,
PLEASE KEEP UNASSEMBLED PARTS AWAY FROM SMALL
CHILDREN.

**CAUTION**: PLEASE CHECK CONDITION OF ITEM REGULARLY, AS SCREWS MAY LOOSEN WITH USE OVER TIME. TIGHTEN SCREW FITTINGS IF NECESSARY.

WARNING: DO NOT STAND OR SIT ON THE PRODUCT. DO NOT USE AS A STEP LADDER. FAILURE TO FOLLOW THESE WARNINGS COULD RESULT IN SERIOUS INJURY. THIS IS A TOY, INTENDED FOR ROLE PLAY ONLY.

Keycode: 43112265 Made in China © Kmart Australia Limited