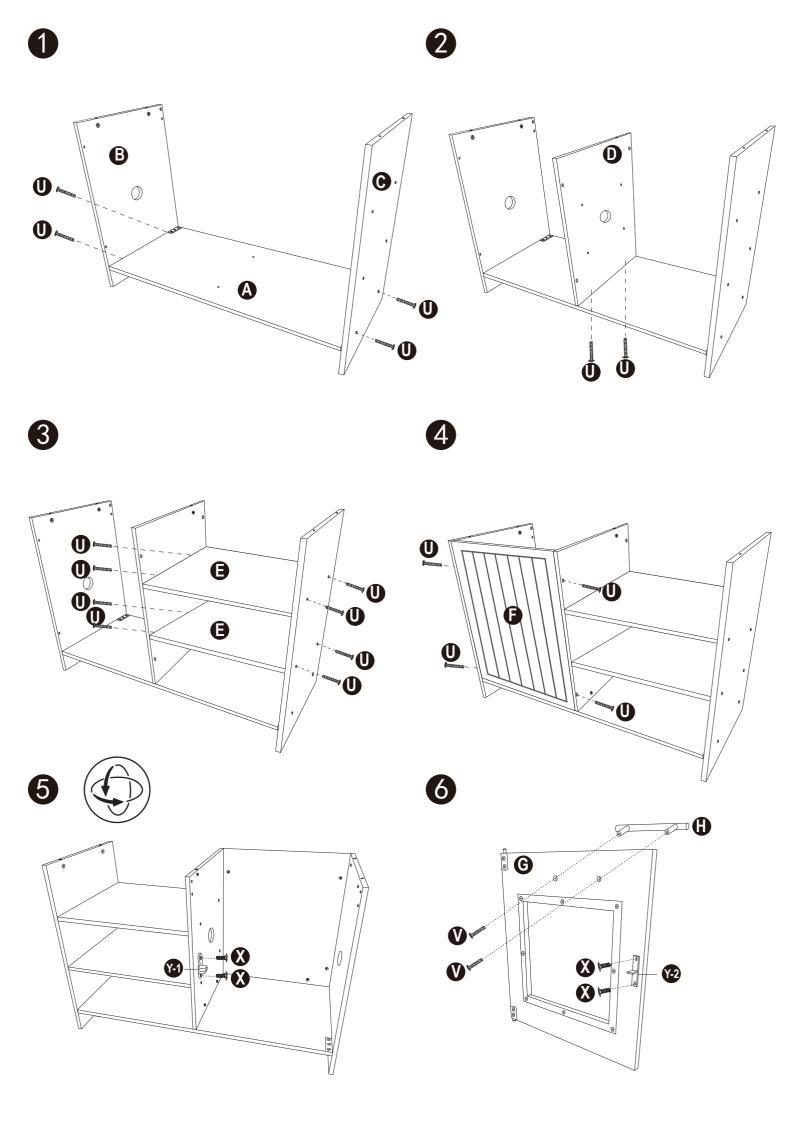

## WOODEN DELUXE CAFÉ

**Assembly Instructions** 













14



**WARNING**: CHOKING HAZARD - SMALL PARTS, NOT SUITABLE FOR CHILDREN UNDER 3 YEARS.

CAUTION: ADULT ASSEMBLY IS REQUIRED.
UNASSEMBLED PARTS CONTAIN SCREWS AND
WITH FUNCTIONAL SHARP POINTS,
PLEASE KEEP UNASSEMBLED PARTS AWAY FROM SMALL
CHILDREN.

**CAUTION**: PLEASE CHECK CONDITION OF ITEM REGULARLY, AS SCREWS MAY LOOSEN WITH USE OVER TIME. TIGHTEN SCREW FITTINGS IF NECESSARY.

WARNING: DO NOT STAND OR SIT ON THE PRODUCT. DO NOT USE AS A STEP LADDER. FAILURE TO FOLLOW THESE WARNINGS COULD RESULT IN SERIOUS INJURY. THIS IS A TOY, INTENDED FOR ROLE PLAY ONLY.

Keycode: 43112265 Made in China © Kmart Australia Limited