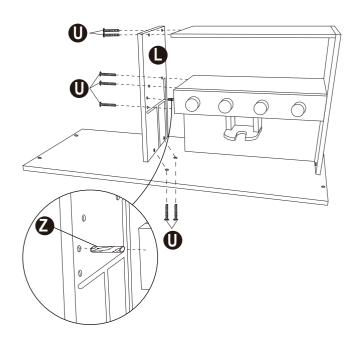

## WOODEN DELUXE CAFÉ

**Assembly Instructions** 













14



**WARNING**: CHOKING HAZARD - SMALL PARTS, NOT SUITABLE FOR CHILDREN UNDER 3 YEARS.

CAUTION: ADULT ASSEMBLY IS REQUIRED.
UNASSEMBLED PARTS CONTAIN SCREWS AND
WITH FUNCTIONAL SHARP POINTS,
PLEASE KEEP UNASSEMBLED PARTS AWAY FROM SMALL
CHILDREN.

**CAUTION**: PLEASE CHECK CONDITION OF ITEM REGULARLY, AS SCREWS MAY LOOSEN WITH USE OVER TIME. TIGHTEN SCREW FITTINGS IF NECESSARY.

WARNING: DO NOT STAND OR SIT ON THE PRODUCT. DO NOT USE AS A STEP LADDER. FAILURE TO FOLLOW THESE WARNINGS COULD RESULT IN SERIOUS INJURY. THIS IS A TOY, INTENDED FOR ROLE PLAY ONLY.

Keycode: 43112265 Made in China © Kmart Australia Limited