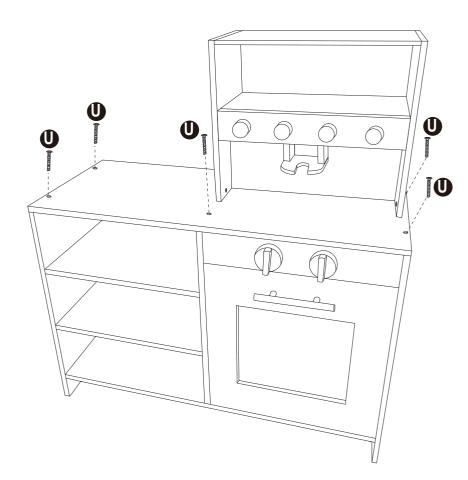

## WOODEN DELUXE CAFÉ

**Assembly Instructions** 













14



**WARNING**: CHOKING HAZARD - SMALL PARTS, NOT SUITABLE FOR CHILDREN UNDER 3 YEARS.

CAUTION: ADULT ASSEMBLY IS REQUIRED.
UNASSEMBLED PARTS CONTAIN SCREWS AND
WITH FUNCTIONAL SHARP POINTS,
PLEASE KEEP UNASSEMBLED PARTS AWAY FROM SMALL
CHILDREN.

**CAUTION**: PLEASE CHECK CONDITION OF ITEM REGULARLY, AS SCREWS MAY LOOSEN WITH USE OVER TIME. TIGHTEN SCREW FITTINGS IF NECESSARY.

WARNING: DO NOT STAND OR SIT ON THE PRODUCT. DO NOT USE AS A STEP LADDER. FAILURE TO FOLLOW THESE WARNINGS COULD RESULT IN SERIOUS INJURY. THIS IS A TOY, INTENDED FOR ROLE PLAY ONLY.

Keycode: 43112265 Made in China © Kmart Australia Limited