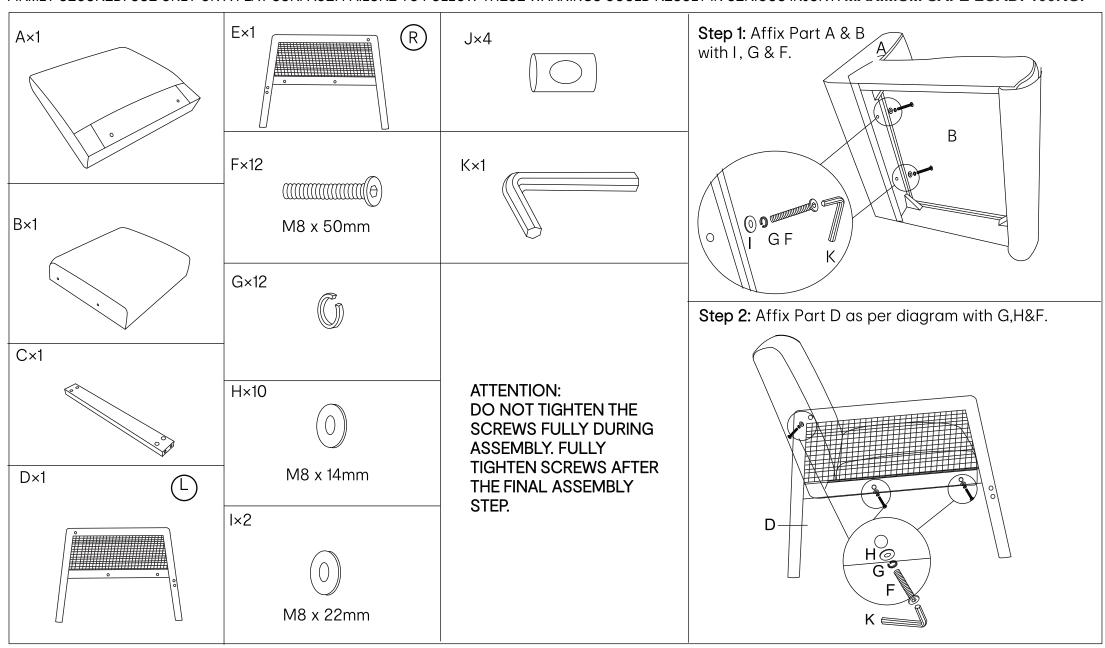

Step 3: Put Part J into part C (as per below diagram). **Step 4:** Affix Part C into Part D as per diagram. Step 5: Affix Part E as per diagram with H,G & F. **Step 6:** Tighten all screws then assembly is complete.