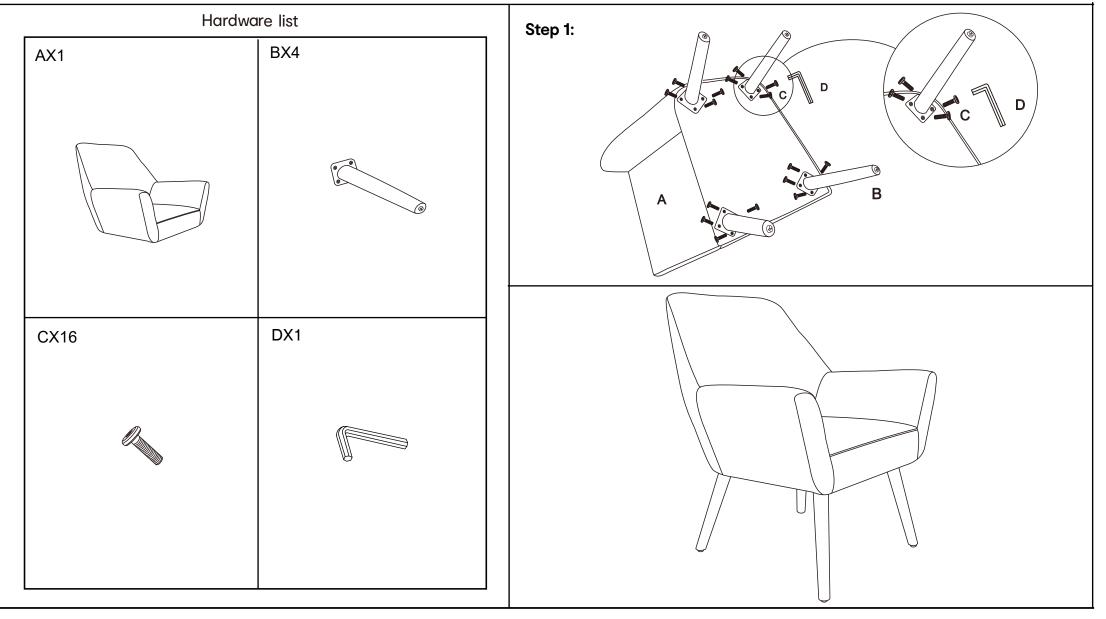

## Assembly Instructions 43114641 GREY LOUNGE CHAIR

**CARE INSTRUCTIONS:** WIPE WITH A DRY CLOTH. DO NOT USE ABRASIVE MATERIALS AND SOLVENTS. CHECK AND TIGHTEN ALL PARTS REGULARLY. KEEP AWAY FROM WATER AND DIRECT SUNLIGHT. STORE IN A DRY PLACE. FOR INDOOR USE ONLY. FOR DOMESTIC USE ONLY.

**WARNING:** THIS PACKAGE CONTAINS SMALL PARTS AND SHARP POINTS. KEEP AWAY FROM CHILDREN AND BABIES UNTIL ASSEMBLY IS COMPLETE. DO NOT STAND ON THE CHAIR. USE FOR ONE PERSON ONLY. DO NOT USE THE CHAIR AS A STEP LADDER. DO NOT USE THE CHAIR UNLESS ALL BOLTS, SCREWS AND KNOBS ARE FIRMLY SECURED. DO NOT SIT ON THE ARMREST.FAILURE TO FOLLOW THESE WARNINGS COULD RESULT IN SERIOUS INJURY.

## MAXIMUM SAFE LOAD: 100KG.