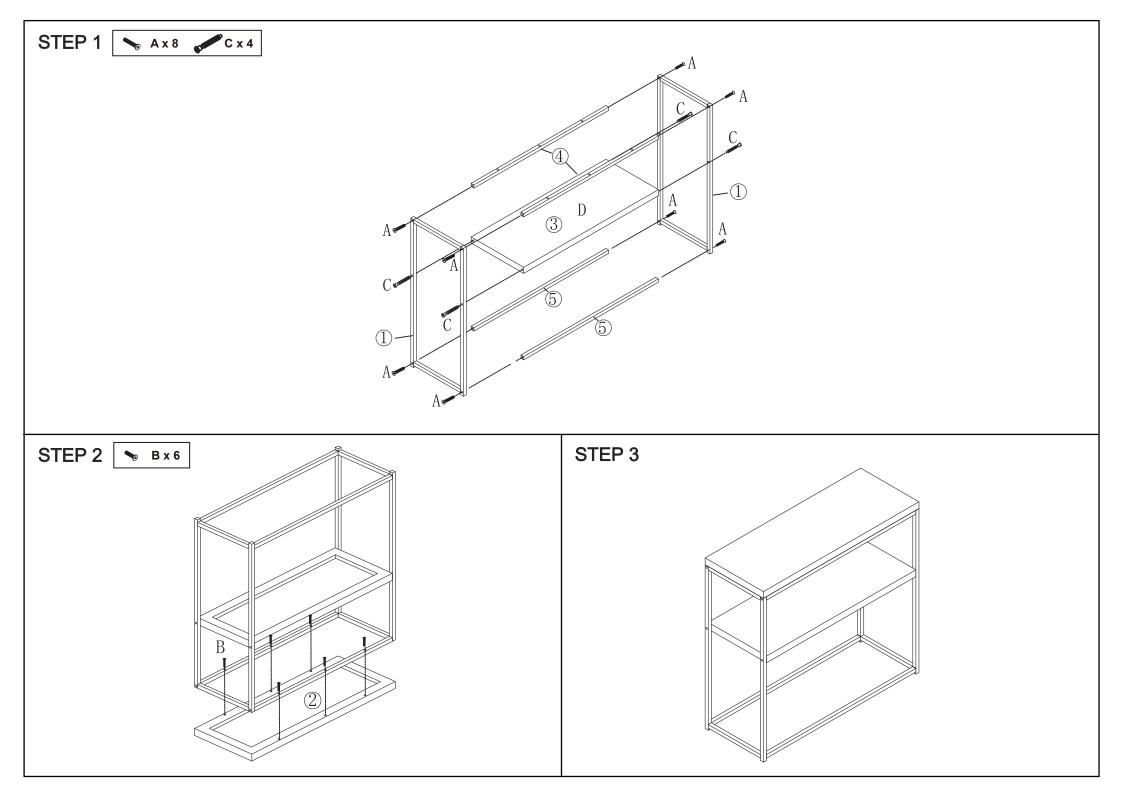

## **Assembly Instructions**43114931 BLAKE HALL TABLE

## **CARE INSTRUCTIONS:**

WIPE CLEAN WITH A DAMP OR DRY CLOTH. DO NOT USE ABRASIVE MATERIALS AND SOLVENTS. KEEP AWAY FROM WATER AND DIRECT SUNLIGHT. STORE IN A DRY PLACE. FOR INDOOR AND DOMESTIC USE ONLY.

## **WARNING:**

DO NOT SIT OR STAND ON THIS TABLE. DO NOT DRAG OR KNOCK THE TABLE. DO NOT USE THIS TABLE UNLESS ALL BOLTS AND SCREWS ARE FIRMLY SECURED. THIS PACKAGE CONTAINS SMALL PARTS AND SHARP POINTS. KEEP AWAY FROM CHILDREN AND BABIES. ADULT ASSEMBLY REQUIRED. USE ONLY ON A FLAT SURFACE. FAILURE TO FOLLOW THESE WARNINGS COULD IN SERIOUS INJURY. A MILD ODOUR MAY BE PRESENT WHEN FIRST OPENING THIS CARTON. SIMPLY ALLOW TO AIR OUTSIDE AND THIS WILL FADE.

## **MAXIMUM SAFE LOAD: 25KG.**