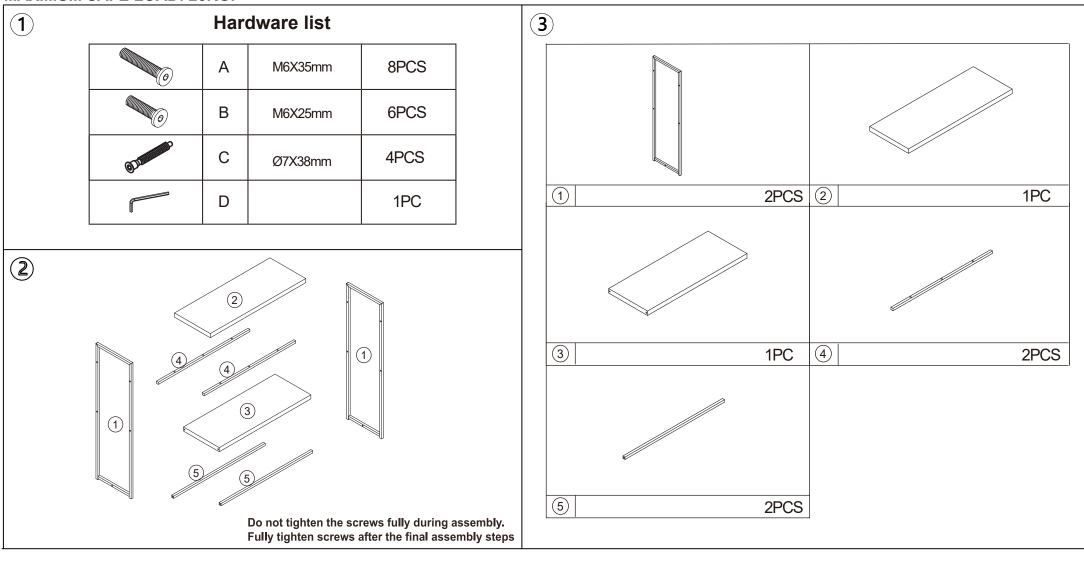

## **Assembly Instructions**43114931 BLAKE HALL TABLE

## **CARE INSTRUCTIONS:**

WIPE CLEAN WITH A DAMP OR DRY CLOTH. DO NOT USE ABRASIVE MATERIALS AND SOLVENTS. KEEP AWAY FROM WATER AND DIRECT SUNLIGHT. STORE IN A DRY PLACE. FOR INDOOR AND DOMESTIC USE ONLY.

## **WARNING:**

DO NOT SIT OR STAND ON THIS TABLE. DO NOT DRAG OR KNOCK THE TABLE. DO NOT USE THIS TABLE UNLESS ALL BOLTS AND SCREWS ARE FIRMLY SECURED. THIS PACKAGE CONTAINS SMALL PARTS AND SHARP POINTS. KEEP AWAY FROM CHILDREN AND BABIES. ADULT ASSEMBLY REQUIRED. USE ONLY ON A FLAT SURFACE. FAILURE TO FOLLOW THESE WARNINGS COULD IN SERIOUS INJURY. A MILD ODOUR MAY BE PRESENT WHEN FIRST OPENING THIS CARTON. SIMPLY ALLOW TO AIR OUTSIDE AND THIS WILL FADE.

## **MAXIMUM SAFE LOAD: 25KG.**