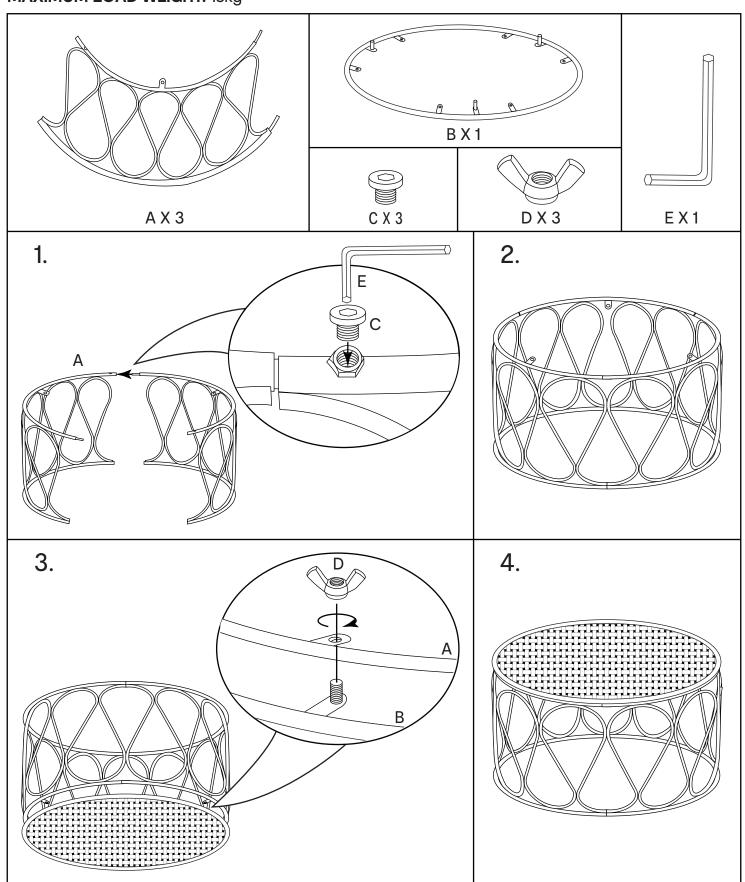

## Assembly Instructions 43114955 ROUND RATTAN COFFEE TABLE

**WARNING:** Do not stand, sit or lean on the product. Do not drag the product. Use only on a flat surface. Do not use until all screws, bolts and knobs are firmly secured. This product contains small parts and sharp points, keep away from children and babies. Adult assembly required. Failure to follow these warnings could result in serious injury.

**CARE INSTRUCTION:** Wipe clean with a soft damp cloth. Do not use abrasive materials and solvents. Store in a dry place. Check and tighten all parts regularly. For indoor and domestic use. **MAXIMUM LOAD WEIGHT:** 15kg