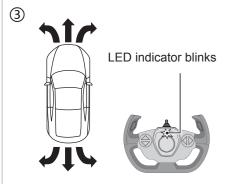

#### **OPERATION GUIDE**

- •The fixing piece for chassis can be used to twist the lock of the battery cover, please see the picture on the right.See picture 1.
- •Please open the lid and put 5 X AA batteries into the car according to its polarity, then close the lid and twist the chassis piece to lock the battery cover. See picture 1.
- •Please open the lid and put the 2 X AA batteries into the controller according to its polarity, then close the lid and twist the chassis piece to lock the battery cover. See picture 1.
- •Every time before playing, the transmitter needs to pair with the model car as follows:
  - ◆The LED indicator on the transmitter

When LED indicator goes out, pairing process is completed.

- will blink and ready for pairing. Switch on the model car, the LED on the transmitter will go out. This means the pairing process is completed. Then the model car can be fully controlled by the transmitter. See picture 3.
- •Adjust the direction adjustment switch to control the car running in a straight line.
- Please replace battery when LED indicator becomes dark which means low battery.
- •The speed of model car will slow down when battery is low. Please replace then.
- •2.4GHz transmitters are compatible to control several model cars at same time without interference, provided that the pairing process is orderly done one by one following above steps. That is, first transmitter finishes pairing with first model car and keep their power on, then second transmitter can begin to pair with second model car...
- •Please turn off the model car after playing.