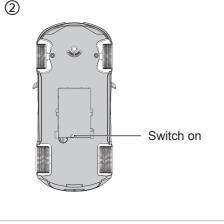

#### **OPERATION GUIDE**

- •The fixing piece for chassis can be used to twist the lock of the battery cover, please see the picture on the right.See picture 1.
- •Please open the lid and put 5 X AA batteries into the car according to its polarity, then close the lid and twist the chassis piece to lock the battery cover. See picture 1.
- •Please open the lid and put the 2 X AA batteries into the controller according to its polarity, then close the lid and twist the chassis piece to lock the battery cover. See picture 1.
- •Every time before playing, the transmitter needs to pair with the model car as follows:
  - ◆The LED indicator on the transmitter

When LED indicator goes out, pairing process is completed.

- will blink and ready for pairing. Switch on the model car, the LED on the transmitter will go out. This means the pairing process is completed. Then the model car can be fully controlled by the transmitter. See picture 3.
- •Adjust the direction adjustment switch to control the car running in a straight line.
- Please replace battery when LED indicator becomes dark which means low battery.
- •The speed of model car will slow down when battery is low. Please replace then.
- •2.4GHz transmitters are compatible to control several model cars at same time without interference, provided that the pairing process is orderly done one by one following above steps. That is, first transmitter finishes pairing with first model car and keep their power on, then second transmitter can begin to pair with second model car...
- •Please turn off the model car after playing.