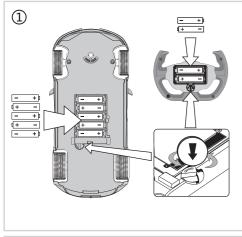

#### **OPERATION GUIDE**

- •The fixing piece for chassis can be used to twist the lock of the battery cover, please see the picture on the right.See picture 1.
- •Please open the lid and put 5 X AA batteries into the car according to its polarity, then close the lid and twist the chassis piece to lock the battery cover. See picture 1.
- •Please open the lid and put the 2 X AA batteries into the controller according to its polarity, then close the lid and twist the chassis piece to lock the battery cover. See picture 1.
- •Every time before playing, the transmitter needs to pair with the model car as follows:
  - ◆The LED indicator on the transmitter