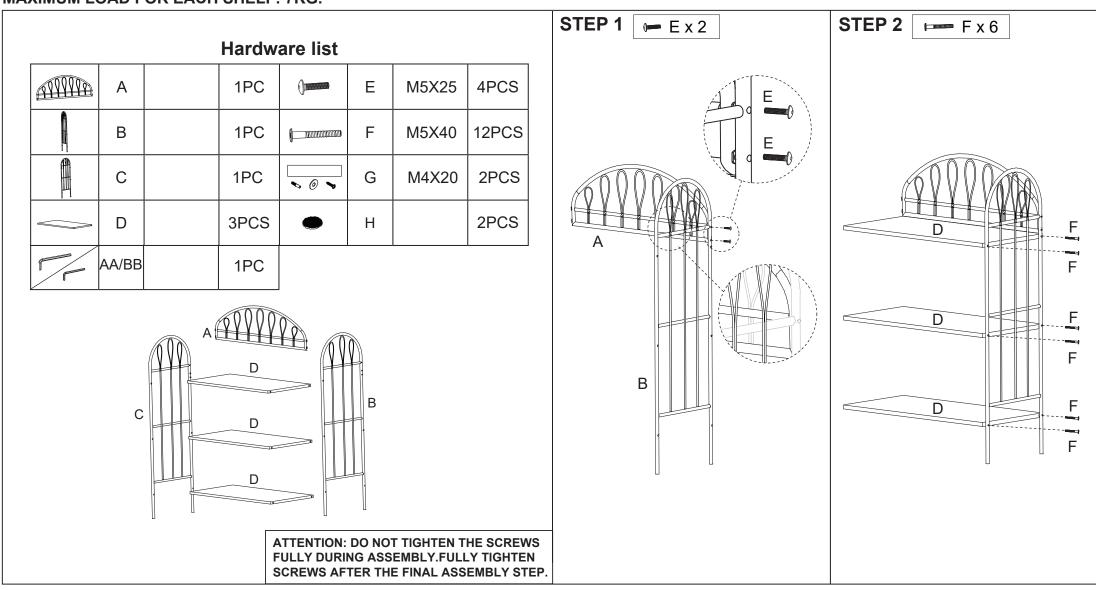

**CARE INSTRUCTION:** WIPE CLEAN WITH A SOFT DAMP CLOTH. NEVER USE SCOURERS, ABRASIVES OR CHEMICAL SOLVENTS. KEEP AWAY FROM MOISTURE AND DIRECT SUNLIGHT. STORE IN A DRY PLACE FOR INDOOR USE ONLY.

MAXIMUM LOAD FOR EACH SHELF: 7KG.