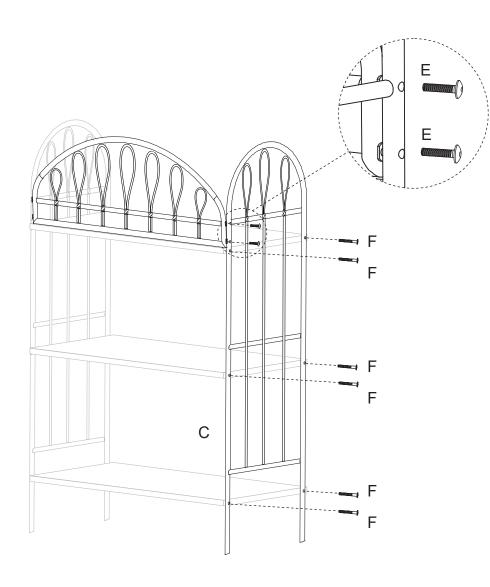

**CARE INSTRUCTION:** WIPE CLEAN WITH A SOFT DAMP CLOTH. NEVER USE SCOURERS, ABRASIVES OR CHEMICAL SOLVENTS. KEEP AWAY FROM MOISTURE AND DIRECT SUNLIGHT. STORE IN A DRY PLACE FOR INDOOR USE ONLY.

MAXIMUM LOAD FOR EACH SHELF: 7KG.