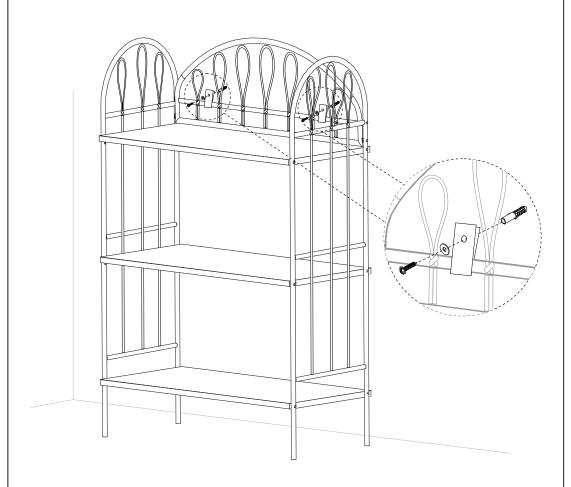

**CARE INSTRUCTION:** WIPE CLEAN WITH A SOFT DAMP CLOTH. NEVER USE SCOURERS, ABRASIVES OR CHEMICAL SOLVENTS. KEEP AWAY FROM MOISTURE AND DIRECT SUNLIGHT. STORE IN A DRY PLACE FOR INDOOR USE ONLY.

MAXIMUM LOAD FOR EACH SHELF: 7KG.