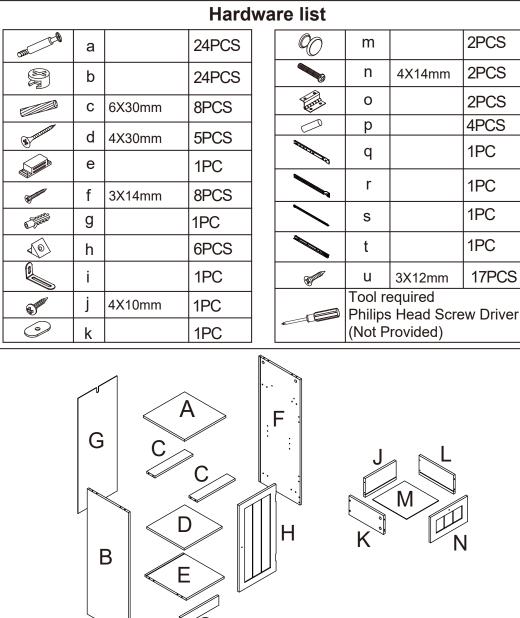

## Assembly Instructions 43116119 Panelled Storage Unit with Drawer warning: do not use this unit unless all bolts and screws are firmly secured. do not knock or drag this unit. Use only on a flat surface.

WARNING: DO NOT USE THIS UNIT UNLESS ALL BOLTS AND SCREWS ARE FIRMLY SECURED. DO NOT KNOCK OR DRAG THIS UNIT. USE ONLY ON A FLAT SURFACE. FAILURE TO FOLLOW THESE WARNINGS COULD RESULT IN SERIOUS INJURY. THIS PACKAGE CONTAINS SMALL PARTS AND SHARP POINTS, KEEP AWAY FROM CHILDREN AND BABIES.

MAXIMUM TOTAL LOADING WEIGHT: 5KG FOR EACH SHELF AND THE TOP PANEL, 3KG FOR THE DRAWER, 18KG IN TOTAL.

DO NOT TIGHTEN THE SCREWS UNTIL

THE PRODUCT IS FULLY ASSEMBLED.