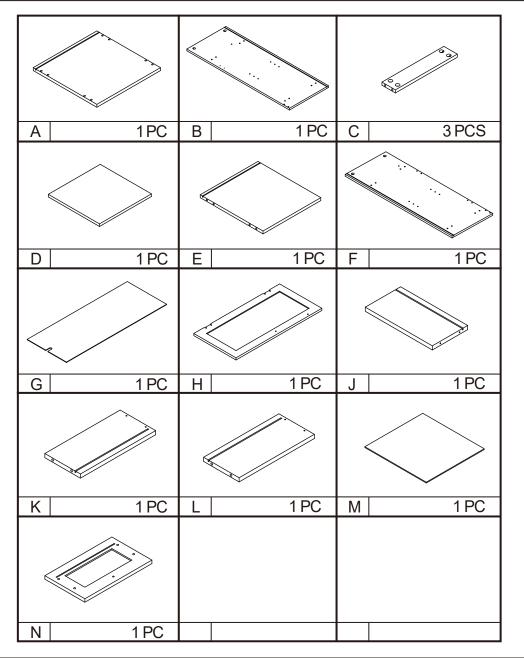

## Assembly Instructions 43116119 Panelled Storage Unit with Drawer warning: do not use this unit unless all bolts and screws are firmly secured. do not knock or drag this unit. Use only on a flat surface.

WARNING: DO NOT USE THIS UNIT UNLESS ALL BOLTS AND SCREWS ARE FIRMLY SECURED. DO NOT KNOCK OR DRAG THIS UNIT. USE ONLY ON A FLAT SURFACE. FAILURE TO FOLLOW THESE WARNINGS COULD RESULT IN SERIOUS INJURY. THIS PACKAGE CONTAINS SMALL PARTS AND SHARP POINTS, KEEP AWAY FROM CHILDREN AND BABIES.

MAXIMUM TOTAL LOADING WEIGHT: 5KG FOR EACH SHELF AND THE TOP PANEL, 3KG FOR THE DRAWER, 18KG IN TOTAL.

DO NOT TIGHTEN THE SCREWS UNTIL

THE PRODUCT IS FULLY ASSEMBLED.