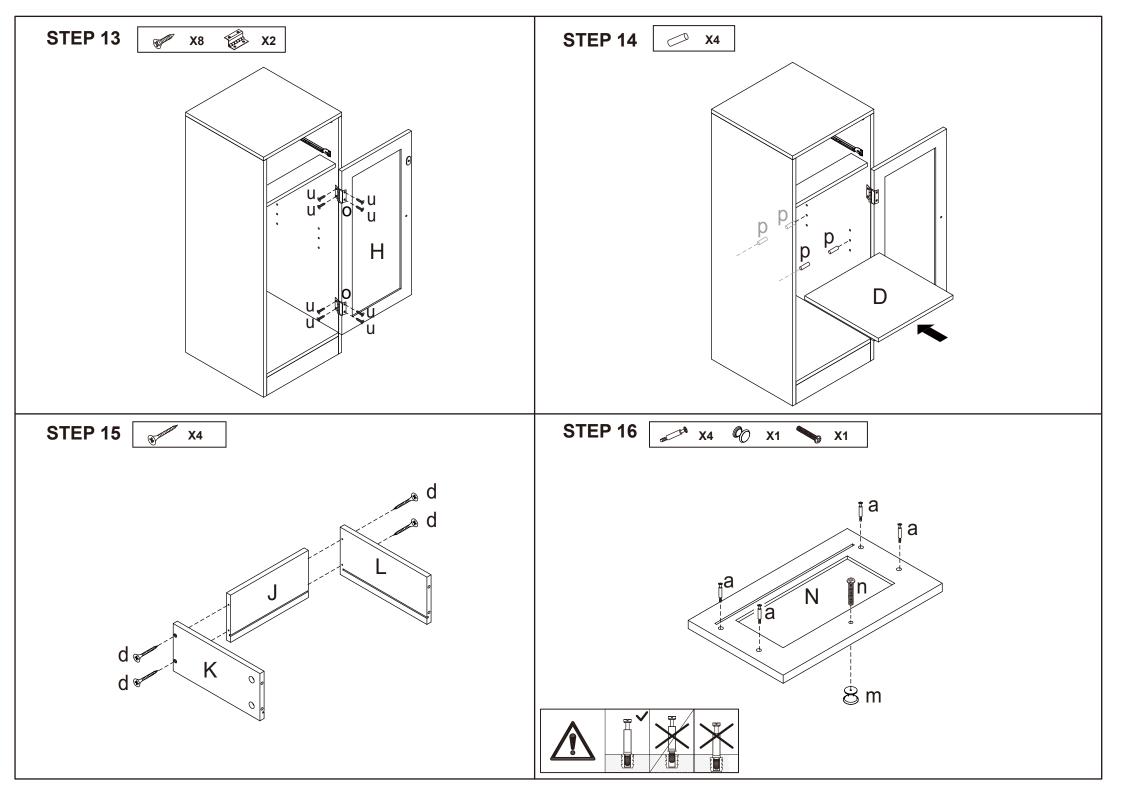

## Assembly Instructions 43116119 Panelled Storage Unit with Drawer warning: do not use this unit unless all bolts and screws are firmly secured. do not knock or drag this unit. Use only on a flat surface.

WARNING: DO NOT USE THIS UNIT UNLESS ALL BOLTS AND SCREWS ARE FIRMLY SECURED. DO NOT KNOCK OR DRAG THIS UNIT. USE ONLY ON A FLAT SURFACE. FAILURE TO FOLLOW THESE WARNINGS COULD RESULT IN SERIOUS INJURY. THIS PACKAGE CONTAINS SMALL PARTS AND SHARP POINTS, KEEP AWAY FROM CHILDREN AND BABIES.

MAXIMUM TOTAL LOADING WEIGHT: 5KG FOR EACH SHELF AND THE TOP PANEL, 3KG FOR THE DRAWER, 18KG IN TOTAL.

DO NOT TIGHTEN THE SCREWS UNTIL

THE PRODUCT IS FULLY ASSEMBLED.