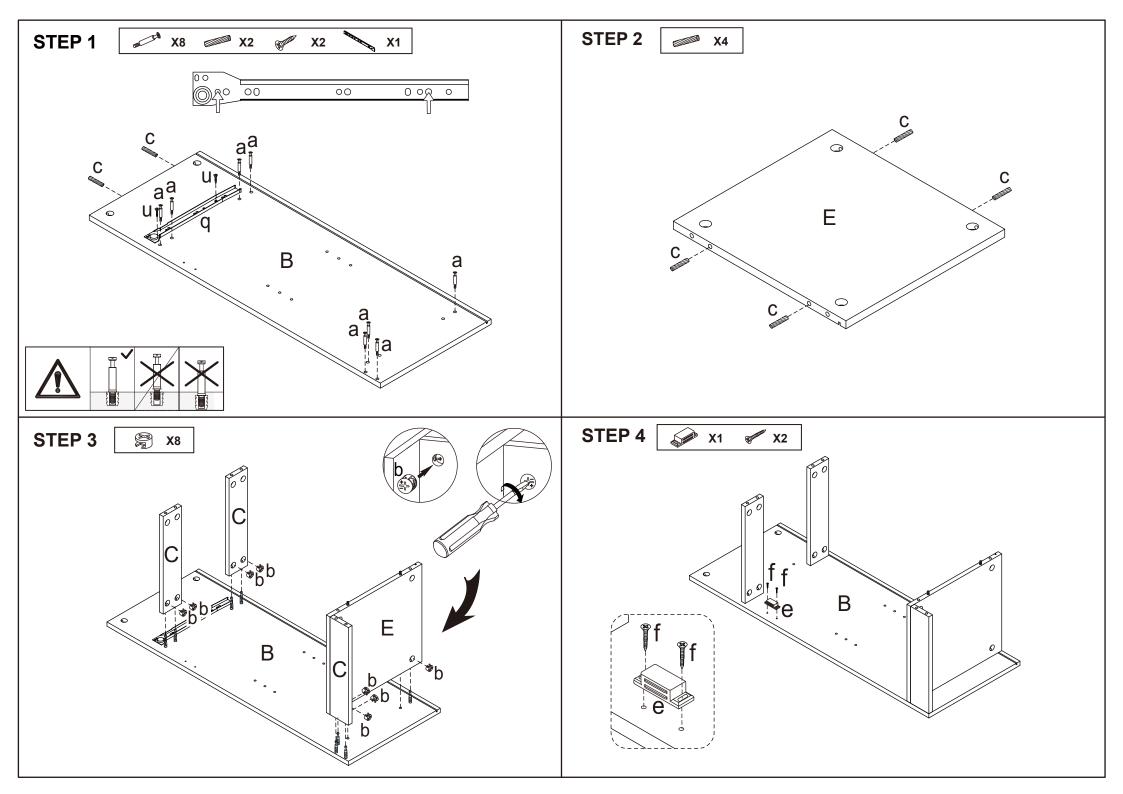

## Assembly Instructions 43116119 Panelled Storage Unit with Drawer warning: do not use this unit unless all bolts and screws are firmly secured. do not knock or drag this unit. Use only on a flat surface.

WARNING: DO NOT USE THIS UNIT UNLESS ALL BOLTS AND SCREWS ARE FIRMLY SECURED. DO NOT KNOCK OR DRAG THIS UNIT. USE ONLY ON A FLAT SURFACE. FAILURE TO FOLLOW THESE WARNINGS COULD RESULT IN SERIOUS INJURY. THIS PACKAGE CONTAINS SMALL PARTS AND SHARP POINTS, KEEP AWAY FROM CHILDREN AND BABIES.

MAXIMUM TOTAL LOADING WEIGHT: 5KG FOR EACH SHELF AND THE TOP PANEL, 3KG FOR THE DRAWER, 18KG IN TOTAL.

DO NOT TIGHTEN THE SCREWS UNTIL

THE PRODUCT IS FULLY ASSEMBLED.