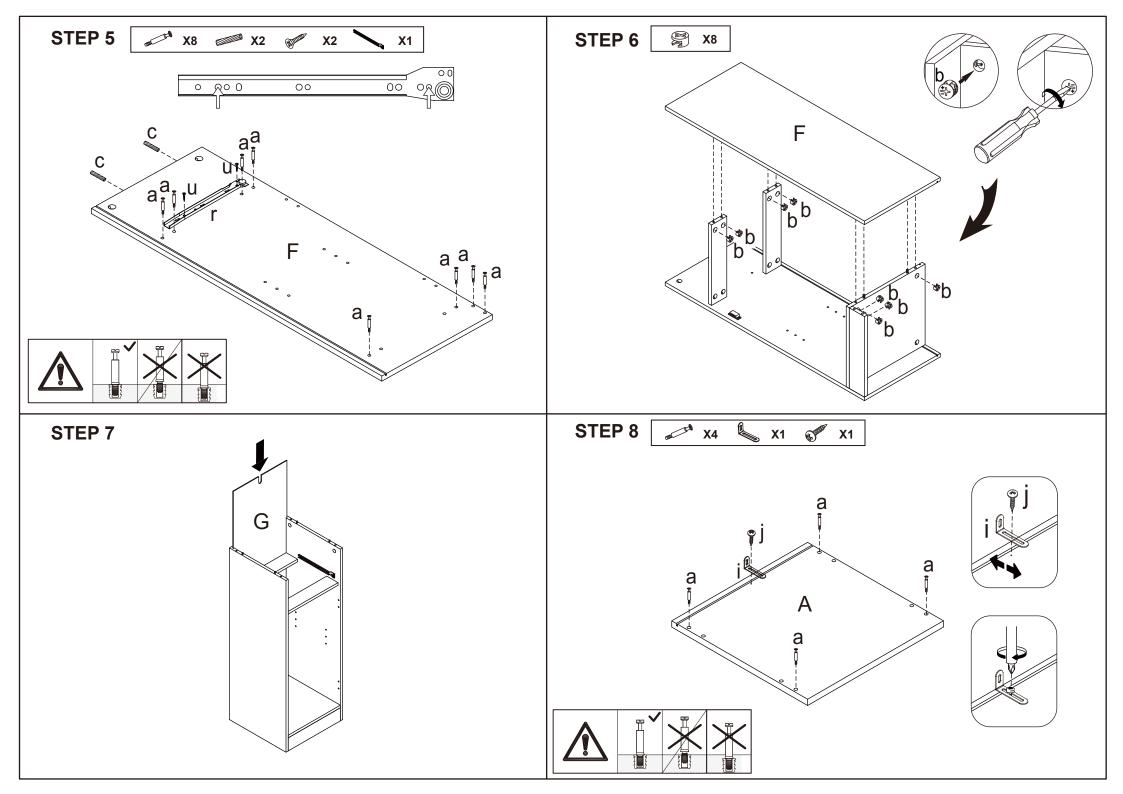

## Assembly Instructions 43116119 Panelled Storage Unit with Drawer warning: do not use this unit unless all bolts and screws are firmly secured. do not knock or drag this unit. Use only on a flat surface.

WARNING: DO NOT USE THIS UNIT UNLESS ALL BOLTS AND SCREWS ARE FIRMLY SECURED. DO NOT KNOCK OR DRAG THIS UNIT. USE ONLY ON A FLAT SURFACE. FAILURE TO FOLLOW THESE WARNINGS COULD RESULT IN SERIOUS INJURY. THIS PACKAGE CONTAINS SMALL PARTS AND SHARP POINTS, KEEP AWAY FROM CHILDREN AND BABIES.

MAXIMUM TOTAL LOADING WEIGHT: 5KG FOR EACH SHELF AND THE TOP PANEL, 3KG FOR THE DRAWER, 18KG IN TOTAL.

DO NOT TIGHTEN THE SCREWS UNTIL

THE PRODUCT IS FULLY ASSEMBLED.