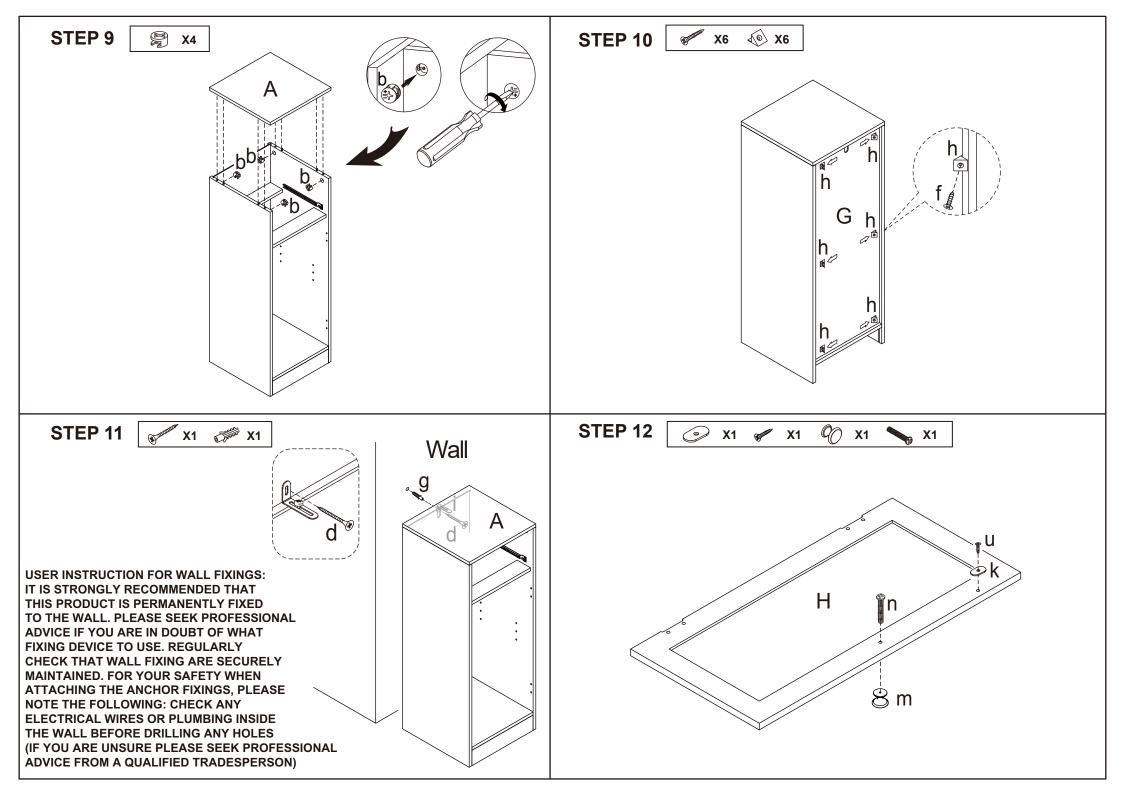

## Assembly Instructions 43116119 Panelled Storage Unit with Drawer warning: do not use this unit unless all bolts and screws are firmly secured. do not knock or drag this unit. Use only on a flat surface.

WARNING: DO NOT USE THIS UNIT UNLESS ALL BOLTS AND SCREWS ARE FIRMLY SECURED. DO NOT KNOCK OR DRAG THIS UNIT. USE ONLY ON A FLAT SURFACE. FAILURE TO FOLLOW THESE WARNINGS COULD RESULT IN SERIOUS INJURY. THIS PACKAGE CONTAINS SMALL PARTS AND SHARP POINTS, KEEP AWAY FROM CHILDREN AND BABIES.

MAXIMUM TOTAL LOADING WEIGHT: 5KG FOR EACH SHELF AND THE TOP PANEL, 3KG FOR THE DRAWER, 18KG IN TOTAL.

DO NOT TIGHTEN THE SCREWS UNTIL

THE PRODUCT IS FULLY ASSEMBLED.