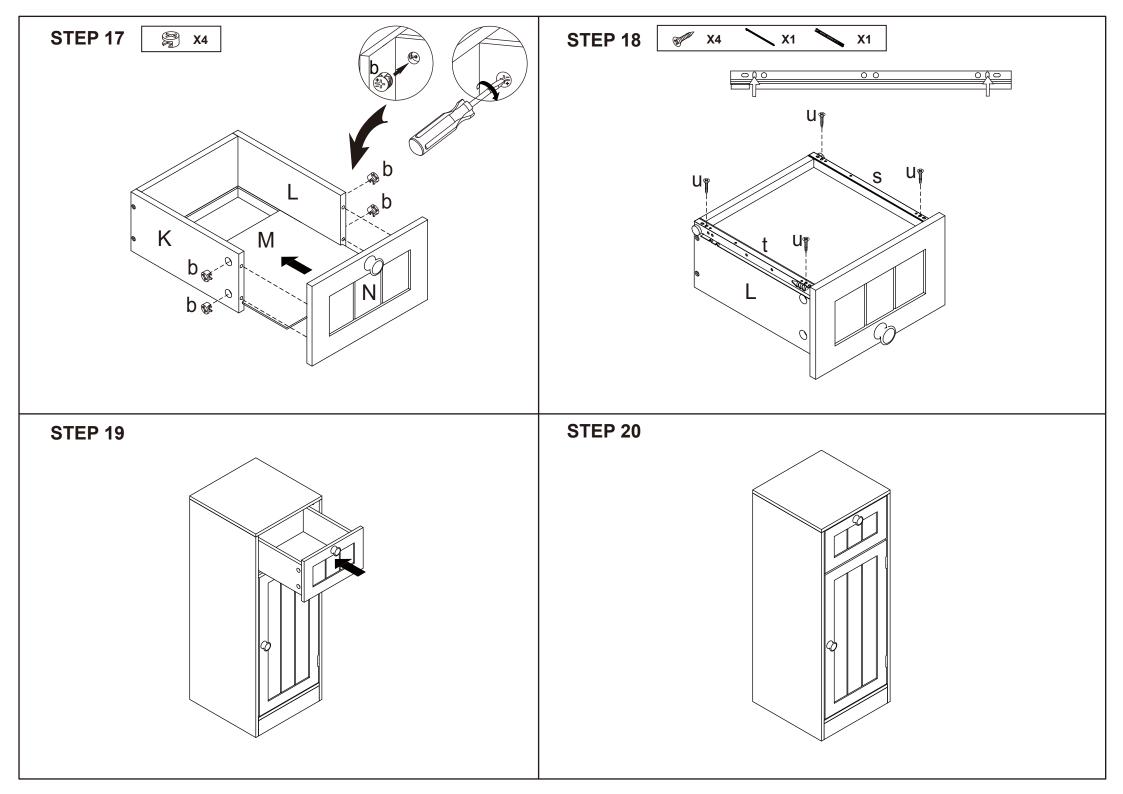

## Assembly Instructions 43116119 Panelled Storage Unit with Drawer warning: do not use this unit unless all bolts and screws are firmly secured. do not knock or drag this unit. Use only on a flat surface.

WARNING: DO NOT USE THIS UNIT UNLESS ALL BOLTS AND SCREWS ARE FIRMLY SECURED. DO NOT KNOCK OR DRAG THIS UNIT. USE ONLY ON A FLAT SURFACE. FAILURE TO FOLLOW THESE WARNINGS COULD RESULT IN SERIOUS INJURY. THIS PACKAGE CONTAINS SMALL PARTS AND SHARP POINTS, KEEP AWAY FROM CHILDREN AND BABIES.

MAXIMUM TOTAL LOADING WEIGHT: 5KG FOR EACH SHELF AND THE TOP PANEL, 3KG FOR THE DRAWER, 18KG IN TOTAL.

DO NOT TIGHTEN THE SCREWS UNTIL

THE PRODUCT IS FULLY ASSEMBLED.