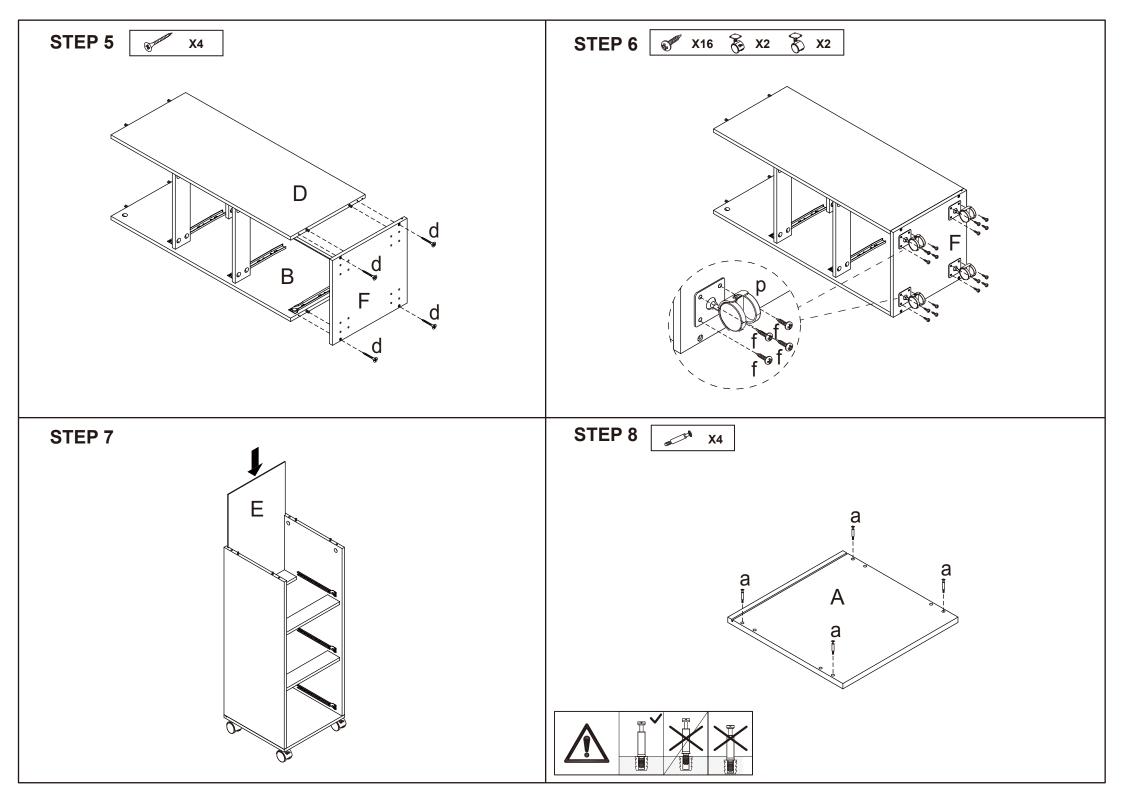

## **Hardware list**

|                |   |        | Haiuv |
|----------------|---|--------|-------|
| COME TO BE     | а |        | 28PCS |
|                | b |        | 28PCS |
|                | С | 6X30mm | 8PCS  |
| * Intimus      | d | 4X30mm | 16PCS |
| <b>Minimiz</b> | е | 3X12mm | 24PCS |
|                | f | 4X10mm | 16PCS |
|                | g |        | 3PCS  |
|                | h |        | 3PCS  |
|                | i |        | 3PCS  |