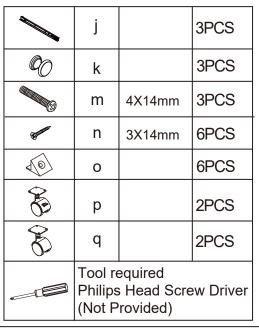

## **Hardware list**

|                |   |        | Haiuv |
|----------------|---|--------|-------|
| COME TO BE     | а |        | 28PCS |
|                | b |        | 28PCS |
|                | С | 6X30mm | 8PCS  |
| * Intimus      | d | 4X30mm | 16PCS |
| <b>Minimiz</b> | е | 3X12mm | 24PCS |
|                | f | 4X10mm | 16PCS |
|                | g |        | 3PCS  |
|                | h |        | 3PCS  |
|                | i |        | 3PCS  |