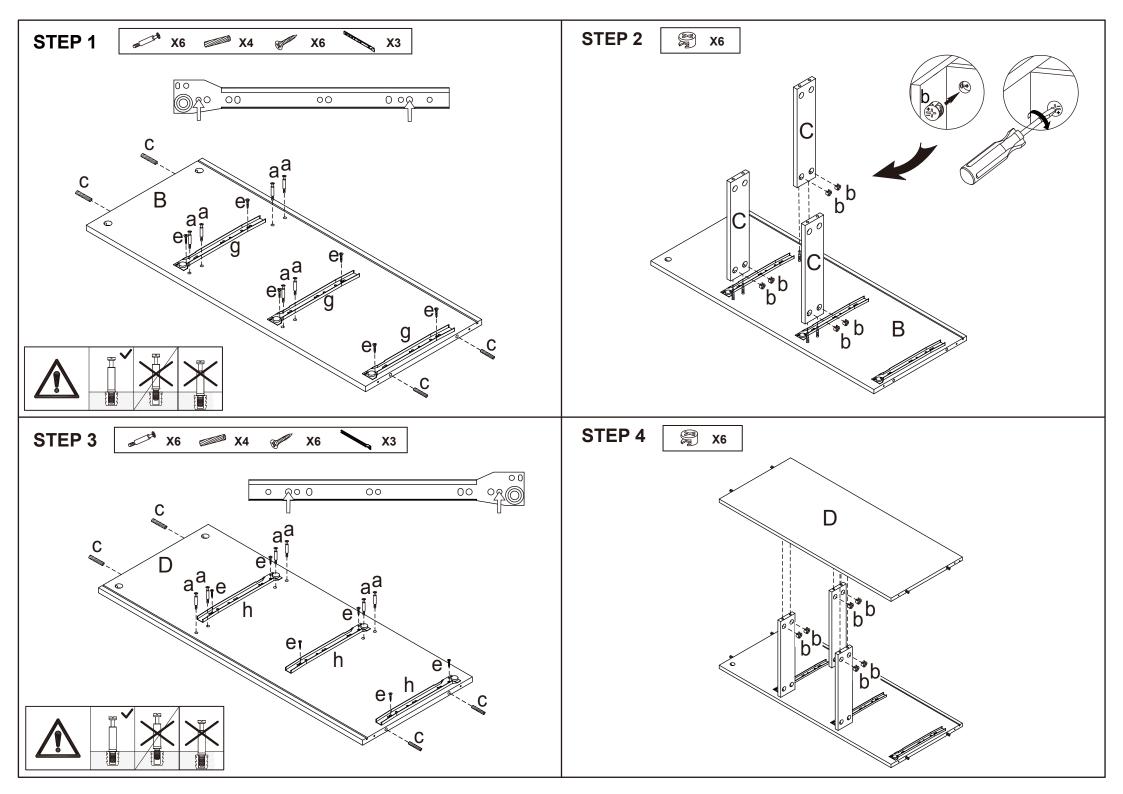

## **Assembly Instructions** 43116126 Panelled 3 Drawers

WARNING: DO NOT USE THIS UNIT UNLESS ALL BOLTS AND SCREWS ARE FIRMLY SECURED. DO NOT KNOCK OR DRAG THIS UNIT. USE ONLY ON A FLAT SURFACE. FAILURE TO FOLLOW THESE WARNINGS COULD RESULT IN SERIOUS INJURY. THIS PACKAGE CONTAINS SMALL PARTS AND SHARP POINTS, KEEP AWAY FROM CHILDREN AND BABIES.

MAXIMUM TOTAL LOADING WEIGHT: 5KG FOR TOP PANEL AND 3KG FOR EACH DRAWER, 14KG IN TOTAL.