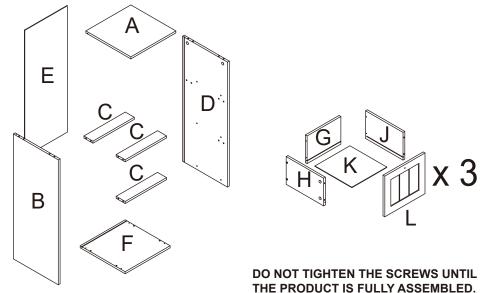

## **Assembly Instructions** 43116126 Panelled 3 Drawers

WARNING: DO NOT USE THIS UNIT UNLESS ALL BOLTS AND SCREWS ARE FIRMLY SECURED. DO NOT KNOCK OR DRAG THIS UNIT. USE ONLY ON A FLAT SURFACE. FAILURE TO FOLLOW THESE WARNINGS COULD RESULT IN SERIOUS INJURY. THIS PACKAGE CONTAINS SMALL PARTS AND SHARP POINTS, KEEP AWAY FROM CHILDREN AND BABIES.

MAXIMUM TOTAL LOADING WEIGHT: 5KG FOR TOP PANEL AND 3KG FOR EACH DRAWER, 14KG IN TOTAL.