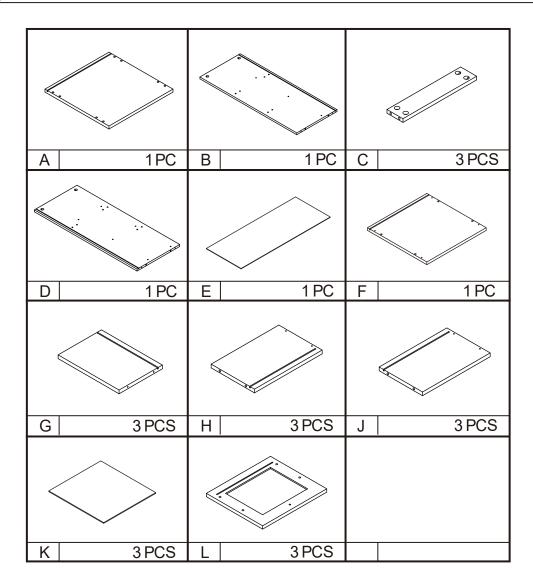

## **Assembly Instructions** 43116126 Panelled 3 Drawers

WARNING: DO NOT USE THIS UNIT UNLESS ALL BOLTS AND SCREWS ARE FIRMLY SECURED. DO NOT KNOCK OR DRAG THIS UNIT. USE ONLY ON A FLAT SURFACE. FAILURE TO FOLLOW THESE WARNINGS COULD RESULT IN SERIOUS INJURY. THIS PACKAGE CONTAINS SMALL PARTS AND SHARP POINTS, KEEP AWAY FROM CHILDREN AND BABIES.

MAXIMUM TOTAL LOADING WEIGHT: 5KG FOR TOP PANEL AND 3KG FOR EACH DRAWER, 14KG IN TOTAL.