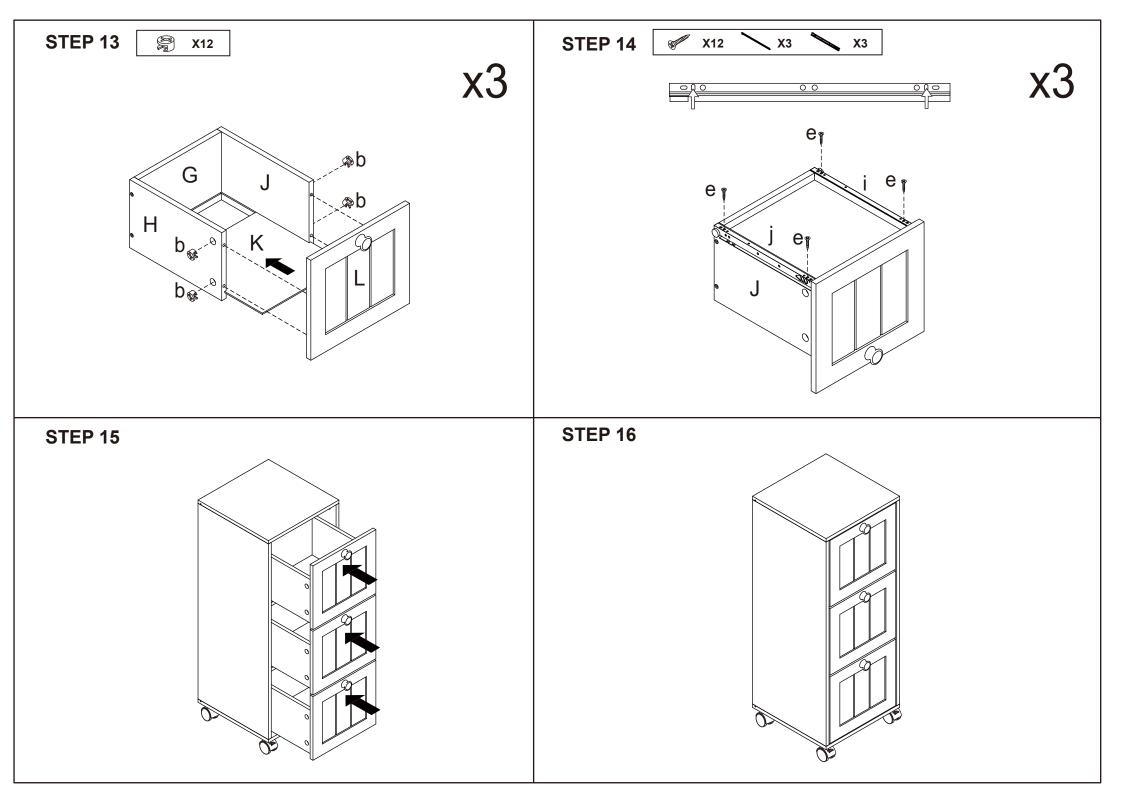

## **Hardware list**

|                |   |        | Haiuv |
|----------------|---|--------|-------|
| COME TO BE     | а |        | 28PCS |
|                | b |        | 28PCS |
|                | С | 6X30mm | 8PCS  |
| * Intimus      | d | 4X30mm | 16PCS |
| <b>Minimiz</b> | е | 3X12mm | 24PCS |
|                | f | 4X10mm | 16PCS |
|                | g |        | 3PCS  |
|                | h |        | 3PCS  |
|                | i |        | 3PCS  |