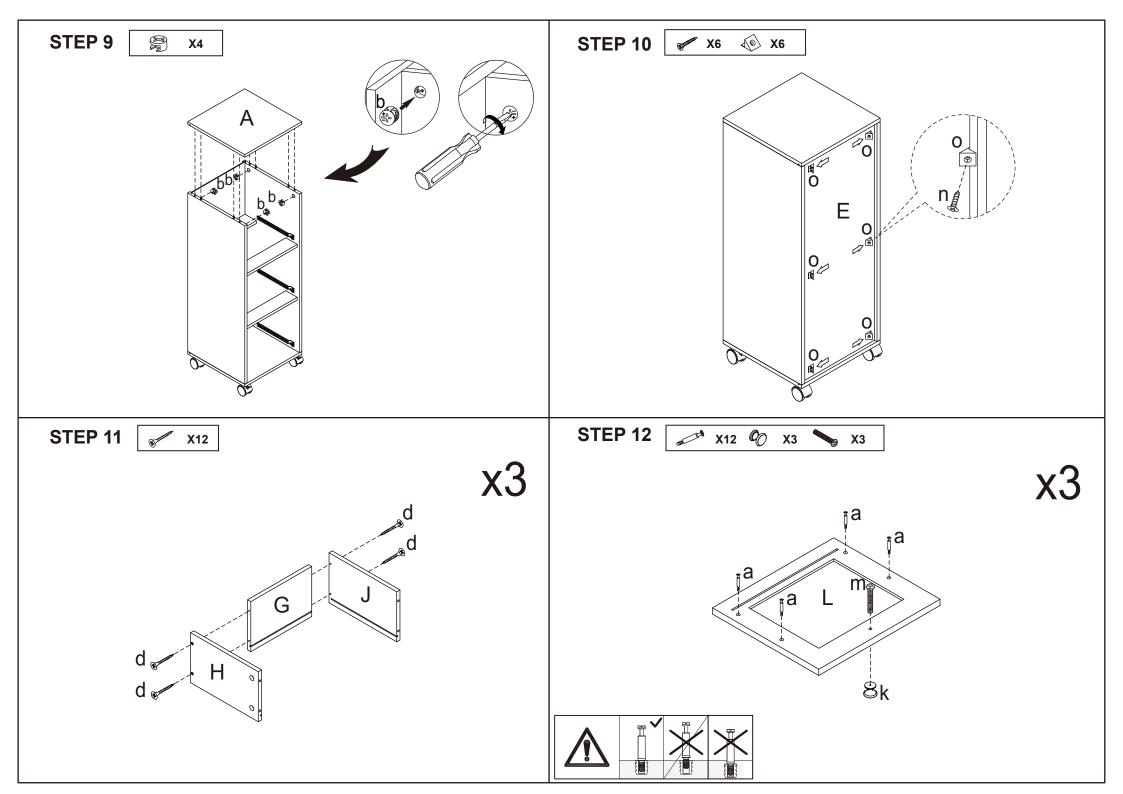

## **Hardware list**

|                |   |        | Haiuv |
|----------------|---|--------|-------|
| COME TO BE     | а |        | 28PCS |
|                | b |        | 28PCS |
|                | С | 6X30mm | 8PCS  |
| * Intimus      | d | 4X30mm | 16PCS |
| <b>Minimiz</b> | е | 3X12mm | 24PCS |
|                | f | 4X10mm | 16PCS |
|                | g |        | 3PCS  |
|                | h |        | 3PCS  |
|                | i |        | 3PCS  |