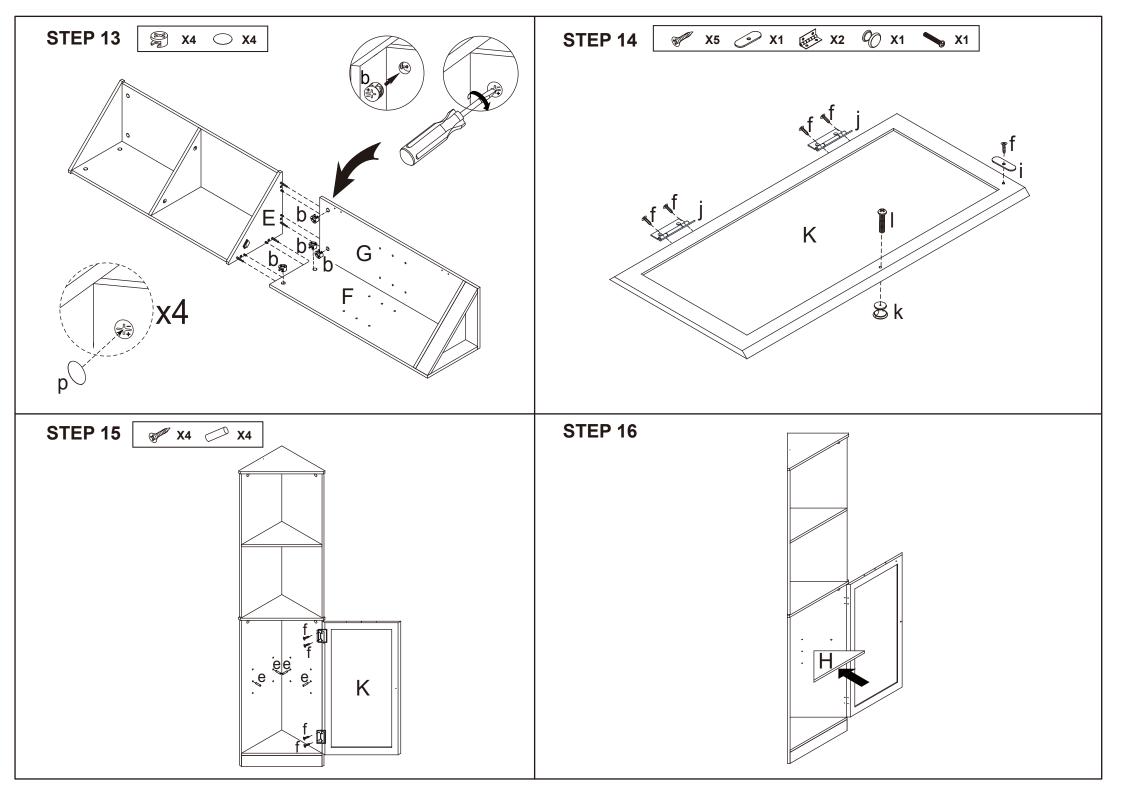

MAXIMUM TOTAL LOADING WEIGHT: 3KG FOR EACH SHELF, 12KG IN TOTAL.

| Hardwa      |   |        |       |   |  |  |
|-------------|---|--------|-------|---|--|--|
| and the     | а |        | 14PCS |   |  |  |
| (M)R        | b |        | 14PCS |   |  |  |
|             | с | 6X30mm | 20PCS |   |  |  |
| -montage    | d | 4X30mm | 13PCS |   |  |  |
|             | е |        | 4PCS  |   |  |  |
| (S) IIIIII  | f | 3X10mm | 9PCS  |   |  |  |
| (S)IIIIIIII | g | 3X14mm | 2PCS  |   |  |  |
|             | h |        | 1PC   |   |  |  |
| 0           | i |        | 1PC   | E |  |  |
|             |   |        |       |   |  |  |

| a | are list   |                                                              |        |       |  |  |  |  |
|---|------------|--------------------------------------------------------------|--------|-------|--|--|--|--|
|   | anna.      | j                                                            |        | 2PCS  |  |  |  |  |
|   | Ø          | k                                                            |        | 1PC   |  |  |  |  |
|   |            | Ι                                                            | 4X14mm | 1PC   |  |  |  |  |
|   | B June     | m                                                            | 4X10mm | 1PC   |  |  |  |  |
|   |            | n                                                            |        | 1PC   |  |  |  |  |
|   | Carner     | 0                                                            |        | 1PC   |  |  |  |  |
|   | $\bigcirc$ | р                                                            |        | 14PCS |  |  |  |  |
|   |            | Tool required<br>Philips Head Screw Driver<br>(Not Provided) |        |       |  |  |  |  |