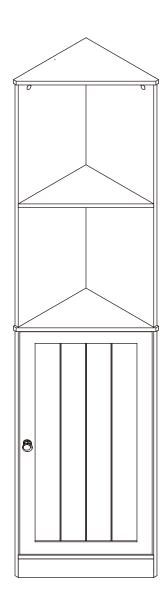

## Assembly Instructions 43116140 Panelled Corner Storage Unit warning: do not use this unit unless all bolts and screws are firmly secured. do not knock or drag this unit. Use only on a flat surface.