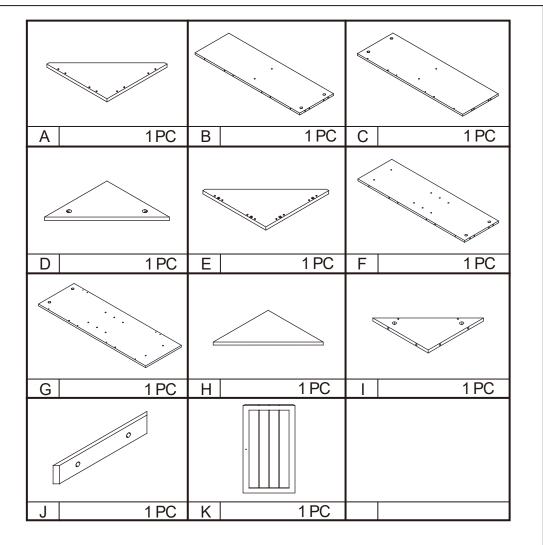

MAXIMUM TOTAL LOADING WEIGHT: 3KG FOR EACH SHELF, 12KG IN TOTAL.

| Hardwa      |   |        |       |   |  |  |
|-------------|---|--------|-------|---|--|--|
| and the     | а |        | 14PCS |   |  |  |
| (M)R        | b |        | 14PCS |   |  |  |
|             | с | 6X30mm | 20PCS |   |  |  |
| -montage    | d | 4X30mm | 13PCS |   |  |  |
|             | е |        | 4PCS  |   |  |  |
| (S) IIIIII  | f | 3X10mm | 9PCS  |   |  |  |
| (S)IIIIIIII | g | 3X14mm | 2PCS  |   |  |  |
|             | h |        | 1PC   |   |  |  |
| 0           | i |        | 1PC   | E |  |  |
|             |   |        |       |   |  |  |

| a | are list   |                                                              |        |       |  |  |  |  |
|---|------------|--------------------------------------------------------------|--------|-------|--|--|--|--|
|   | anna.      | j                                                            |        | 2PCS  |  |  |  |  |
|   | Ø          | k                                                            |        | 1PC   |  |  |  |  |
|   |            | Ι                                                            | 4X14mm | 1PC   |  |  |  |  |
|   | B June     | m                                                            | 4X10mm | 1PC   |  |  |  |  |
|   |            | n                                                            |        | 1PC   |  |  |  |  |
|   | Carner     | 0                                                            |        | 1PC   |  |  |  |  |
|   | $\bigcirc$ | р                                                            |        | 14PCS |  |  |  |  |
|   |            | Tool required<br>Philips Head Screw Driver<br>(Not Provided) |        |       |  |  |  |  |