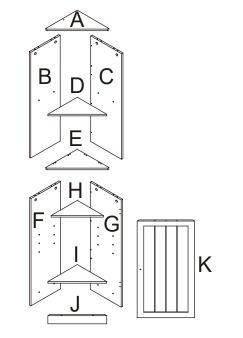

## Assembly Instructions 43116140 Panelled Corner Storage Unit warning: do not use this unit unless all bolts and screws are firmly secured. do not knock or drag this unit. Use only on a flat surface.