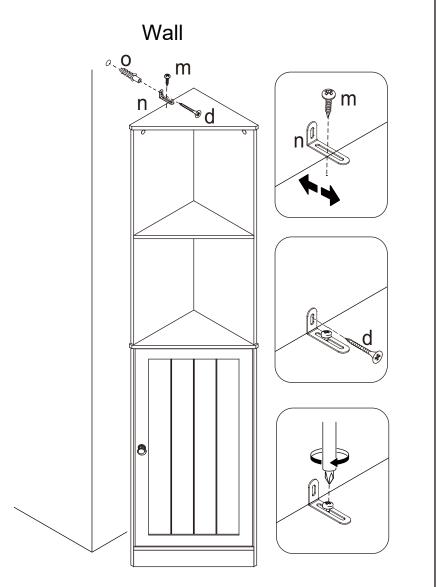

DO NOT TIGHTEN THE SCREWS UNTIL THE PRODUCT IS FULLY ASSEMBLED.

USER INSTRUCTION FOR WALL FIXINGS:

IT IS STRONGLY RECOMMENDED THAT THIS PRODUCT IS PERMANENTLY FIXED TO THE WALL. PLEASE SEEK PROFESSIONAL ADVICE IF YOU ARE IN DOUBT OF WHAT FIXING DEVICE TO USE. REGULARLY CHECK THAT WALL FIXING ARE SECURELY MAINTAINED. FOR YOUR SAFETY WHEN ATTACHING THE ANCHOR FIXINGS, PLEASE NOTE THE FOLLOWING: CHECK ANY ELECTRICAL WIRES OR PLUMBING INSIDE THE WALL BEFORE DRILLING ANY HOLES (IF YOU ARE UNSURE PLEASE SEEK PROFESSIONAL ADVICE FROM A QUALIFIED TRADESPERSON)