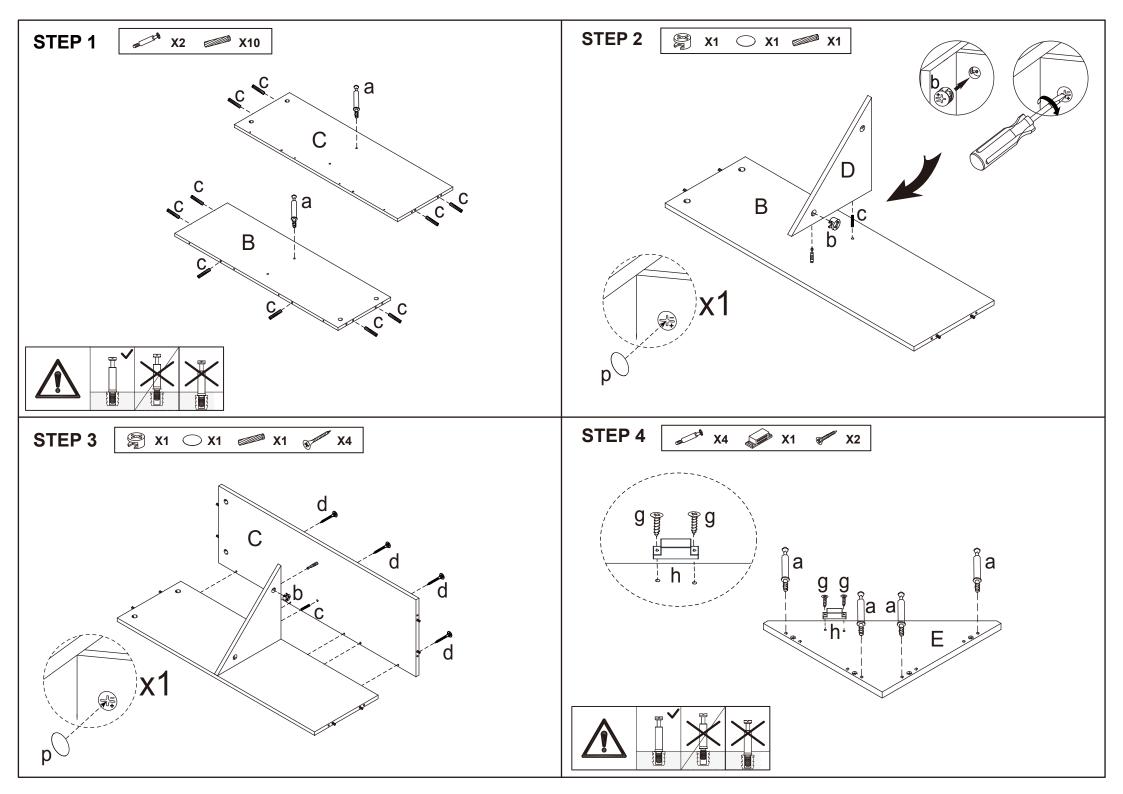

DO NOT TIGHTEN THE SCREWS UNTIL THE PRODUCT IS FULLY ASSEMBLED.

USER INSTRUCTION FOR WALL FIXINGS:

IT IS STRONGLY RECOMMENDED THAT THIS PRODUCT IS PERMANENTLY FIXED TO THE WALL. PLEASE SEEK PROFESSIONAL ADVICE IF YOU ARE IN DOUBT OF WHAT FIXING DEVICE TO USE. REGULARLY CHECK THAT WALL FIXING ARE SECURELY MAINTAINED. FOR YOUR SAFETY WHEN ATTACHING THE ANCHOR FIXINGS, PLEASE NOTE THE FOLLOWING: CHECK ANY ELECTRICAL WIRES OR PLUMBING INSIDE THE WALL BEFORE DRILLING ANY HOLES (IF YOU ARE UNSURE PLEASE SEEK PROFESSIONAL ADVICE FROM A QUALIFIED TRADESPERSON)