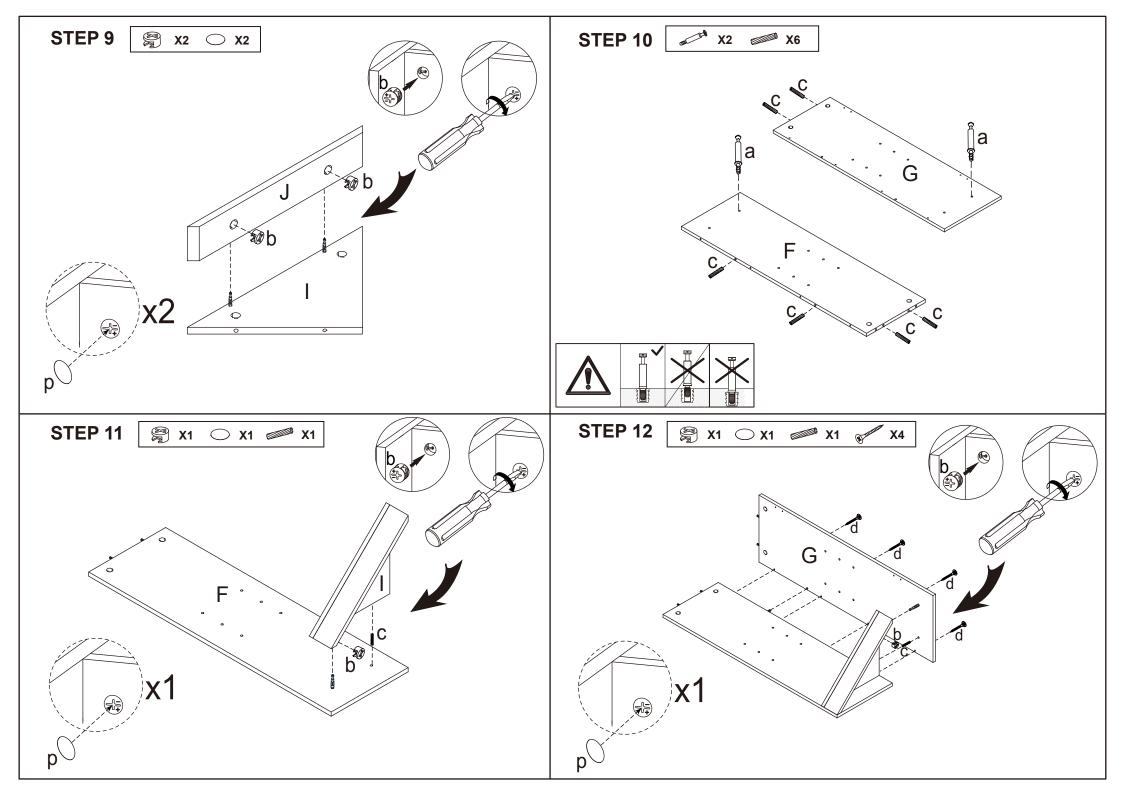

MAXIMUM TOTAL LOADING WEIGHT: 3KG FOR EACH SHELF, 12KG IN TOTAL.

| Hardwa      |   |        |       |   |  |  |
|-------------|---|--------|-------|---|--|--|
| and the     | а |        | 14PCS |   |  |  |
| (M)R        | b |        | 14PCS |   |  |  |
|             | с | 6X30mm | 20PCS |   |  |  |
| -montage    | d | 4X30mm | 13PCS |   |  |  |
|             | е |        | 4PCS  |   |  |  |
| (S) IIIIII  | f | 3X10mm | 9PCS  |   |  |  |
| (S)IIIIIIII | g | 3X14mm | 2PCS  |   |  |  |
|             | h |        | 1PC   |   |  |  |
| 0           | i |        | 1PC   | E |  |  |
|             |   |        |       |   |  |  |

| a | are list   |                                                              |        |       |  |  |  |  |
|---|------------|--------------------------------------------------------------|--------|-------|--|--|--|--|
|   | anna.      | j                                                            |        | 2PCS  |  |  |  |  |
|   | Ø          | k                                                            |        | 1PC   |  |  |  |  |
|   |            | Ι                                                            | 4X14mm | 1PC   |  |  |  |  |
|   | B June     | m                                                            | 4X10mm | 1PC   |  |  |  |  |
|   |            | n                                                            |        | 1PC   |  |  |  |  |
|   | Carner     | 0                                                            |        | 1PC   |  |  |  |  |
|   | $\bigcirc$ | р                                                            |        | 14PCS |  |  |  |  |
|   |            | Tool required<br>Philips Head Screw Driver<br>(Not Provided) |        |       |  |  |  |  |