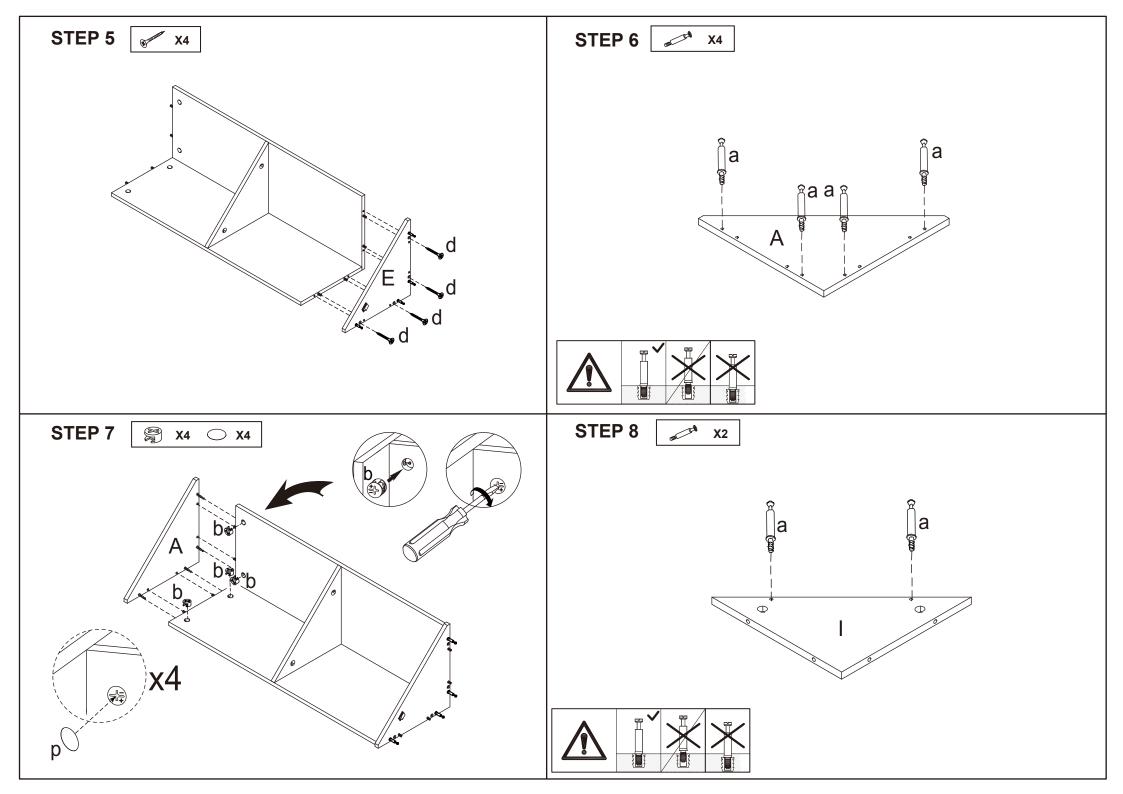

|        | 1PC   |  |  |  |  |
|   |            | Ι                                                            | 4X14mm | 1PC   |  |  |  |  |
|   | B June     | m                                                            | 4X10mm | 1PC   |  |  |  |  |
|   |            | n                                                            |        | 1PC   |  |  |  |  |
|   | Carner     | 0                                                            |        | 1PC   |  |  |  |  |
|   | $\bigcirc$ | р                                                            |        | 14PCS |  |  |  |  |
|   |            | Tool required<br>Philips Head Screw Driver<br>(Not Provided) |        |       |  |  |  |  |





DO NOT TIGHTEN THE SCREWS UNTIL THE PRODUCT IS FULLY ASSEMBLED.









USER INSTRUCTION FOR WALL FIXINGS:

IT IS STRONGLY RECOMMENDED THAT THIS PRODUCT IS PERMANENTLY FIXED TO THE WALL. PLEASE SEEK PROFESSIONAL ADVICE IF YOU ARE IN DOUBT OF WHAT FIXING DEVICE TO USE. REGULARLY CHECK THAT WALL FIXING ARE SECURELY MAINTAINED. FOR YOUR SAFETY WHEN ATTACHING THE ANCHOR FIXINGS, PLEASE NOTE THE FOLLOWING: CHECK ANY ELECTRICAL WIRES OR PLUMBING INSIDE THE WALL BEFORE DRILLING ANY HOLES (IF YOU ARE UNSURE PLEASE SEEK PROFESSIONAL ADVICE FROM A QUALIFIED TRADESPERSON)





**STEP 18**