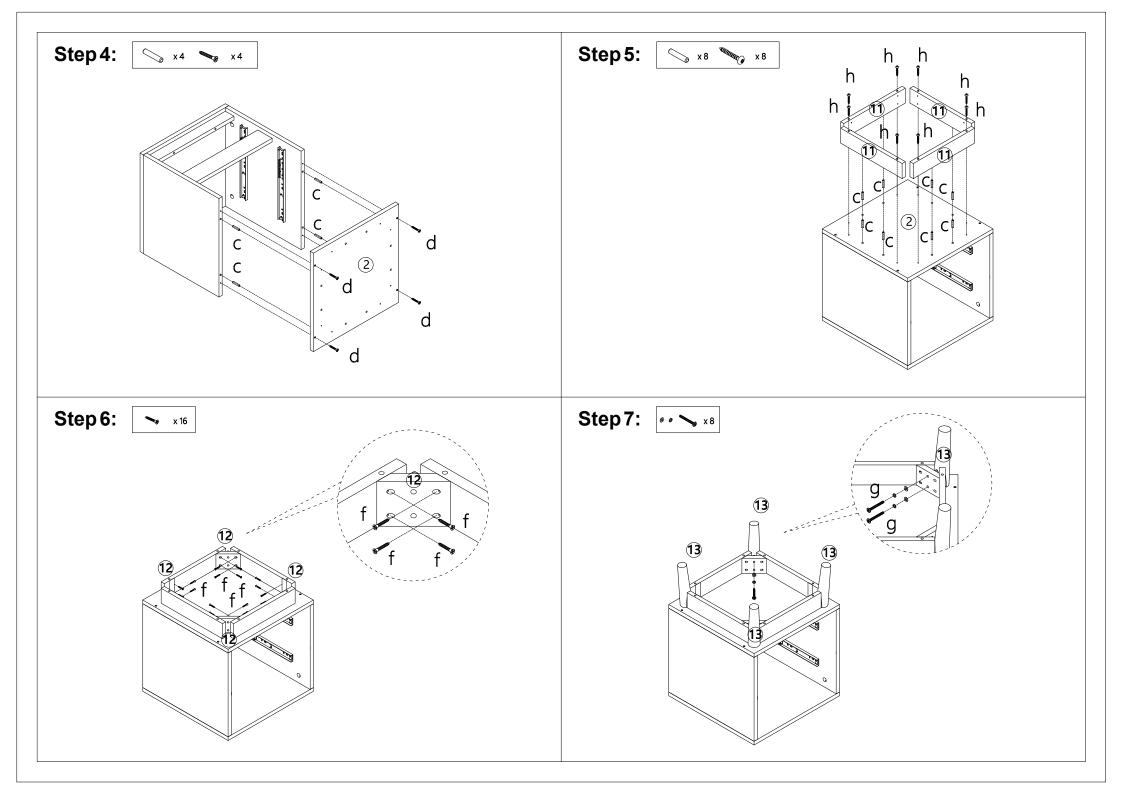

## Hardware List

|   | а | 6x35mm   | 14pcs |
|---|---|----------|-------|
| 9 | b | 15x9.5mm | 14pcs |
|   | С | 6x30mm   | 24pcs |
| • | Ы | 4x35mm   | 14pcs |

|              | е | 2x16mm | 8pcs  |
|--------------|---|--------|-------|
| -            | f | 4x25mm | 16pcs |
| · · \        | g | 6x55mm | 8pcs  |
| * Control of | h | 4x55mm | 8pcs  |