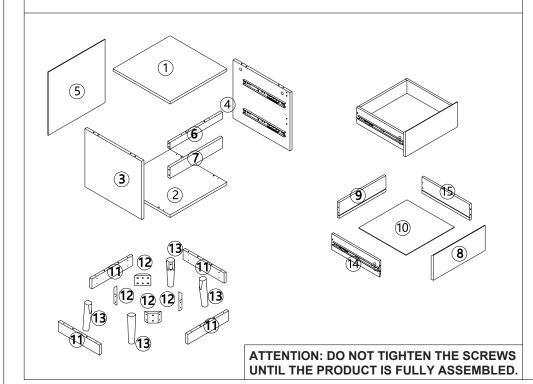

STAND OR SIT ON THIS UNIT. DO NOT USE THIS UNIT UNLESS ALL BOLTS AND SCREWS ARE FIRMLY SECURED. DO NOT KNOCK OR DRAG THIS UNIT. USE ONLY ON A FLAT SURFACE. ADULT ASSEMBLY REQUIRED. FAILURE TO FOLLOW THESE WARNING COULD RESULT IN SERIOUS INJURY. LOAD DRAWER EVENLY TO PREVENT FROM TIPPING OVER. THIS PACKAGE CONTAINS SMALL PARTS AND SHARP POINTS. KEEP AWAY FROM CHILDREN AND BABIES.

MAXIMUM SAFE LOAD: 10KG FOR TOP PANEL, 5KG FOR EACH DRAWER.

## Hardware List

|   | а | 6x35mm   | 14pcs |
|---|---|----------|-------|
| 9 | b | 15x9.5mm | 14pcs |
|   | С | 6x30mm   | 24pcs |
| • | Ы | 4x35mm   | 14pcs |

|              | е | 2x16mm | 8pcs  |
|--------------|---|--------|-------|
| -            | f | 4x25mm | 16pcs |
| · · \        | g | 6x55mm | 8pcs  |
| * Control of | h | 4x55mm | 8pcs  |