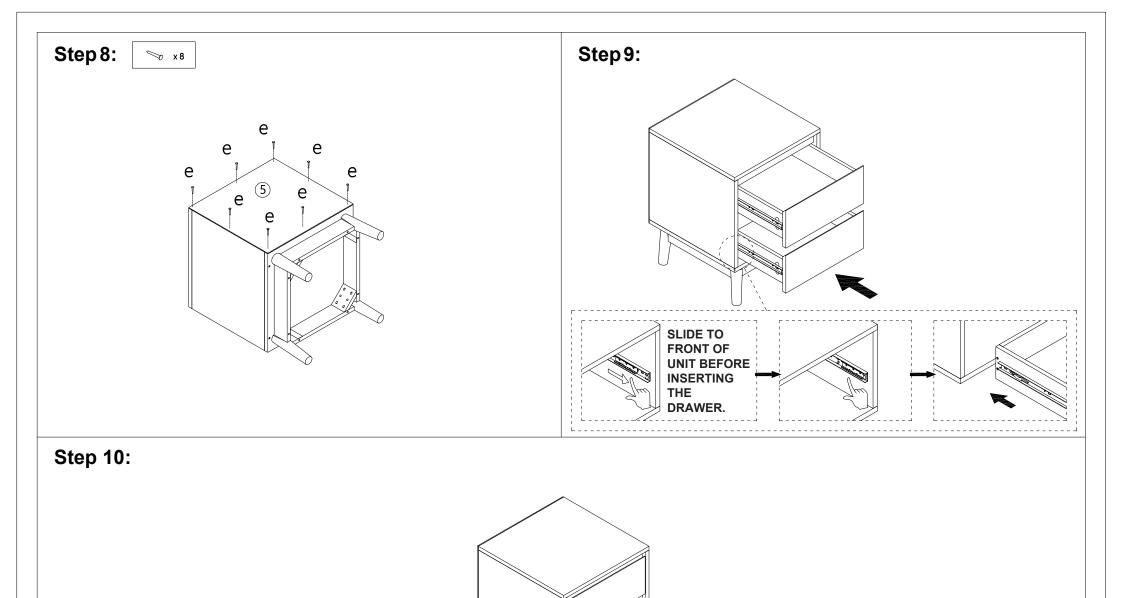

R SIT ON THIS UNIT. DO NOT USE THIS UNIT UNLESS ALL BOLTS AND SCREWS ARE FIRMLY SECURED. DO NOT KNOCK OR DRAG THIS UNIT. USE ONLY ON A FLAT SURFACE. ADULT ASSEMBLY REQUIRED. FAILURE TO FOLLOW THESE WARNING COULD RESULT IN SERIOUS INJURY. LOAD DRAWER EVENLY TO PREVENT FROM TIPPING OVER. THIS PACKAGE CONTAINS SMALL PARTS AND SHARP POINTS. KEEP AWAY FROM CHILDREN AND BABIES.

MAXIMUM SAFE LOAD: 10KG FOR TOP PANEL, 5KG FOR EACH DRAWER.

## Hardware List

|   | а | 6x35mm   | 14pcs |
|---|---|----------|-------|
| 9 | b | 15x9.5mm | 14pcs |
|   | С | 6x30mm   | 24pcs |
| • | Ы | 4x35mm   | 14pcs |

|              | е | 2x16mm | 8pcs  |
|--------------|---|--------|-------|
| -            | f | 4x25mm | 16pcs |
| · · \        | g | 6x55mm | 8pcs  |
| * Control of | h | 4x55mm | 8pcs  |