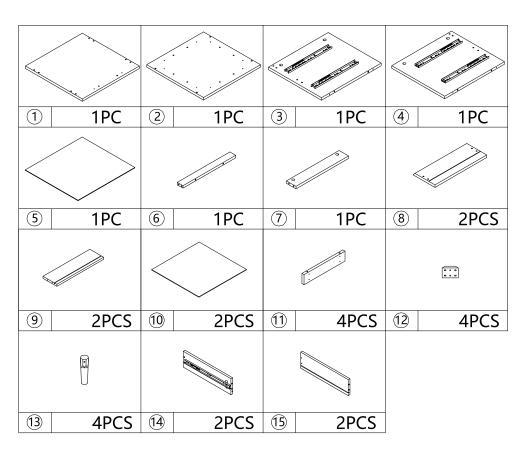

TAND OR SIT ON THIS UNIT. DO NOT USE THIS UNIT UNLESS ALL BOLTS AND SCREWS ARE FIRMLY SECURED. DO NOT KNOCK OR DRAG THIS UNIT. USE ONLY ON A FLAT SURFACE. ADULT ASSEMBLY REQUIRED. FAILURE TO FOLLOW THESE WARNING COULD RESULT IN SERIOUS INJURY. LOAD DRAWER EVENLY TO PREVENT FROM TIPPING OVER. THIS PACKAGE CONTAINS SMALL PARTS AND SHARP POINTS. KEEP AWAY FROM CHILDREN AND BABIES.

MAXIMUM SAFE LOAD: 10KG FOR TOP PANEL, 5KG FOR EACH DRAWER.

## Hardware List

|   | а | 6x35mm   | 14pcs |
|---|---|----------|-------|
| 9 | b | 15x9.5mm | 14pcs |
|   | С | 6x30mm   | 24pcs |
| • | Ы | 4x35mm   | 14pcs |

|              | е | 2x16mm | 8pcs  |
|--------------|---|--------|-------|
| -            | f | 4x25mm | 16pcs |
| · · \        | g | 6x55mm | 8pcs  |
| * Control of | h | 4x55mm | 8pcs  |