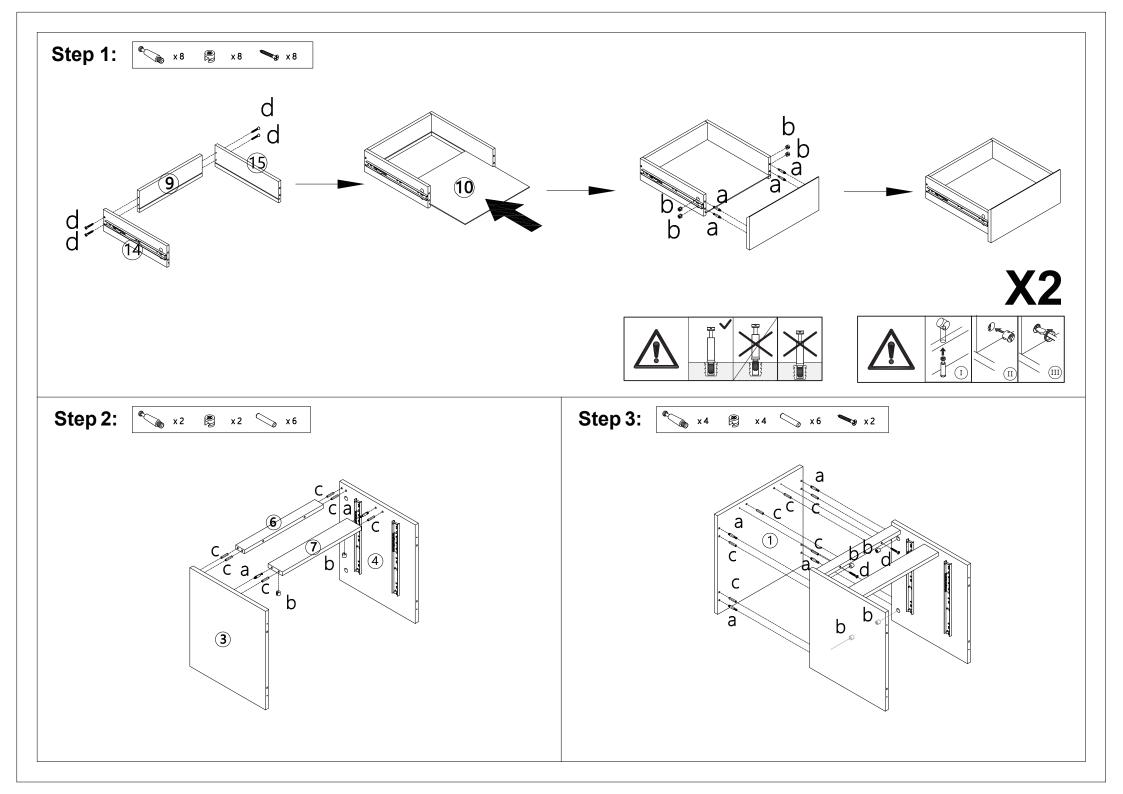

## Hardware List

|   | а | 6x35mm   | 14pcs |
|---|---|----------|-------|
| 9 | b | 15x9.5mm | 14pcs |
|   | С | 6x30mm   | 24pcs |
| • | Ы | 4x35mm   | 14pcs |

|              | е | 2x16mm | 8pcs  |
|--------------|---|--------|-------|
| -            | f | 4x25mm | 16pcs |
| · · \        | g | 6x55mm | 8pcs  |
| * Control of | h | 4x55mm | 8pcs  |