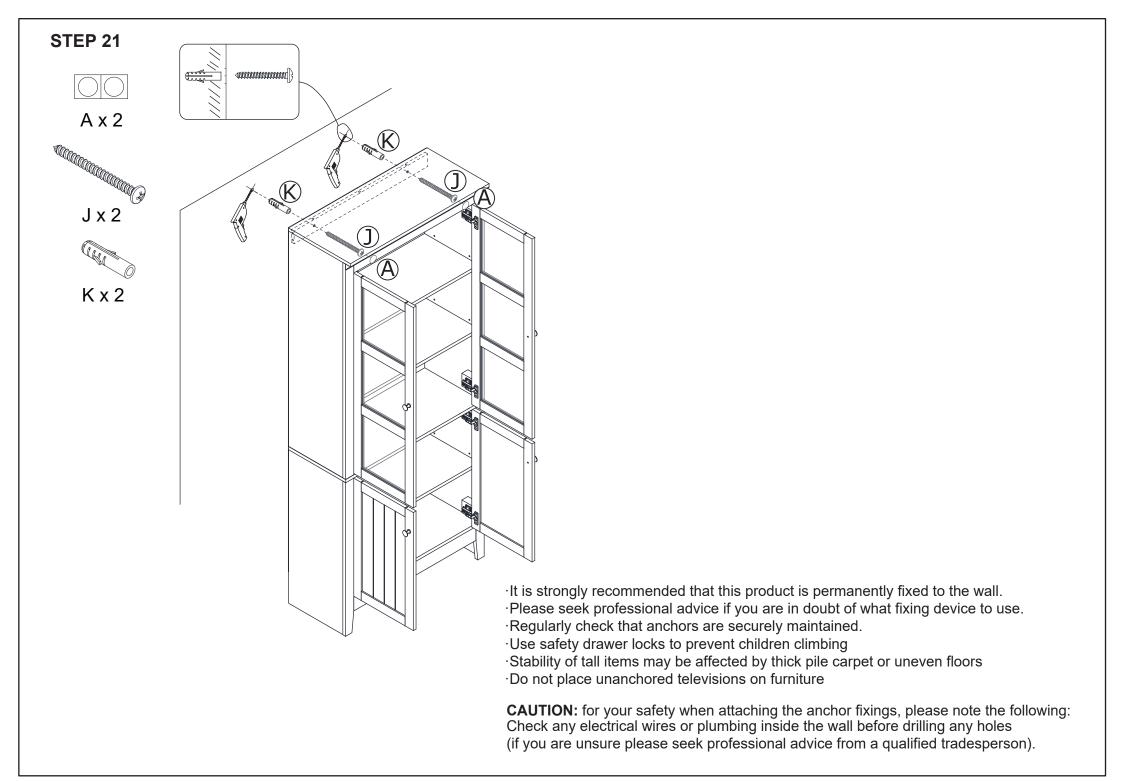

## **Hardware list**

|          | Α |             | 2 PCS  |
|----------|---|-------------|--------|
| <b>1</b> | В |             | 12 PCS |
|          | С |             | 12 PCS |
| 12 M     | D |             | 20 PCS |
|          | Е |             | 20 PCS |
|          | F | Ø7.8 x 20mm | 2 PCS  |
|          | G | Ø5.8 x 30mm | 42 PCS |
|          | Н | Ø4 x 25mm   | 4 PCS  |
|          | I |             | 12 PCS |
|          | J | Ø4 x 50mm   | 2 PCS  |
|          | K |             | 2 PCS  |

|          | L |           | 8 PCS  |
|----------|---|-----------|--------|
|          | М | Ø4 x 14mm | 48 PCS |
|          | Ν |           | 4 PCS  |
|          | 0 | M4 x 30mm | 4 PCS  |
|          | Р | Ø3 x 12mm | 48 PCS |
| Summing. | Q | Ø4 x 35mm | 4 PCS  |
|          | • |           | _      |