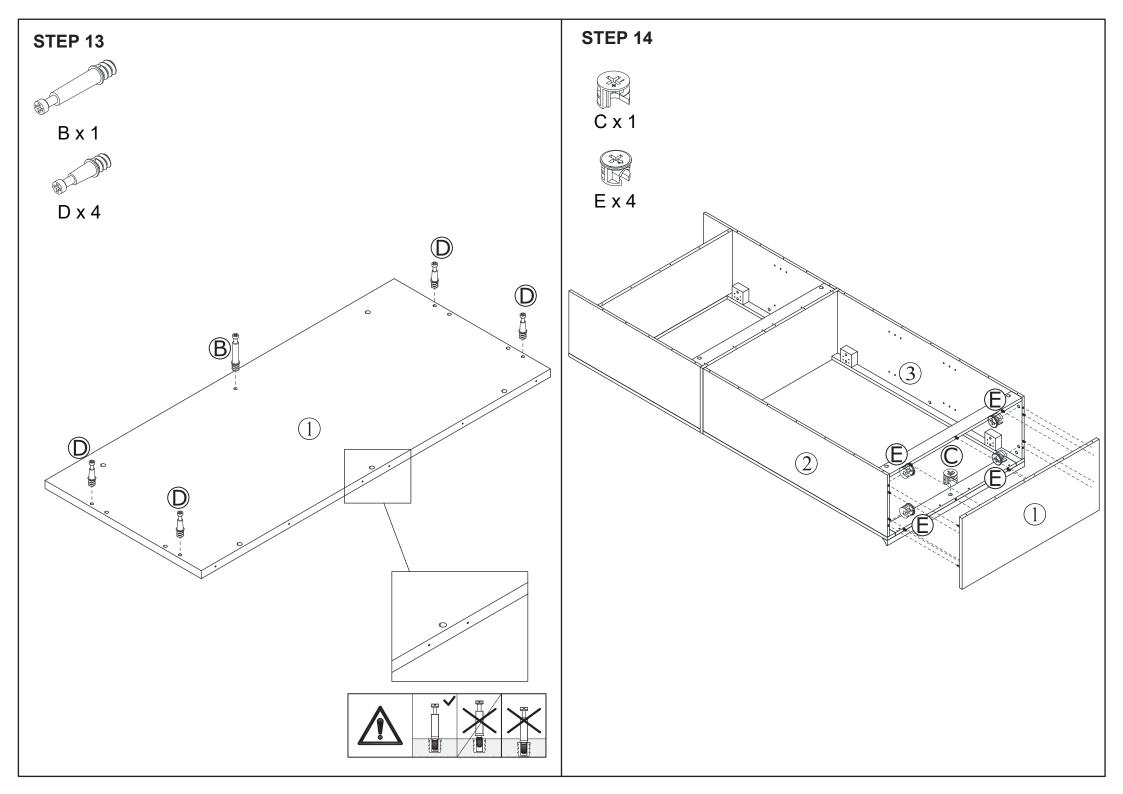

## **Hardware list**

|          | Α |             | 2 PCS  |
|----------|---|-------------|--------|
| <b>1</b> | В |             | 12 PCS |
|          | С |             | 12 PCS |
| 12 M     | D |             | 20 PCS |
|          | Е |             | 20 PCS |
|          | F | Ø7.8 x 20mm | 2 PCS  |
|          | G | Ø5.8 x 30mm | 42 PCS |
|          | Н | Ø4 x 25mm   | 4 PCS  |
|          | I |             | 12 PCS |
|          | J | Ø4 x 50mm   | 2 PCS  |
|          | K |             | 2 PCS  |

|          | L |           | 8 PCS  |
|----------|---|-----------|--------|
|          | М | Ø4 x 14mm | 48 PCS |
|          | Ν |           | 4 PCS  |
|          | 0 | M4 x 30mm | 4 PCS  |
|          | Р | Ø3 x 12mm | 48 PCS |
| Summing. | Q | Ø4 x 35mm | 4 PCS  |
|          | • |           | _      |