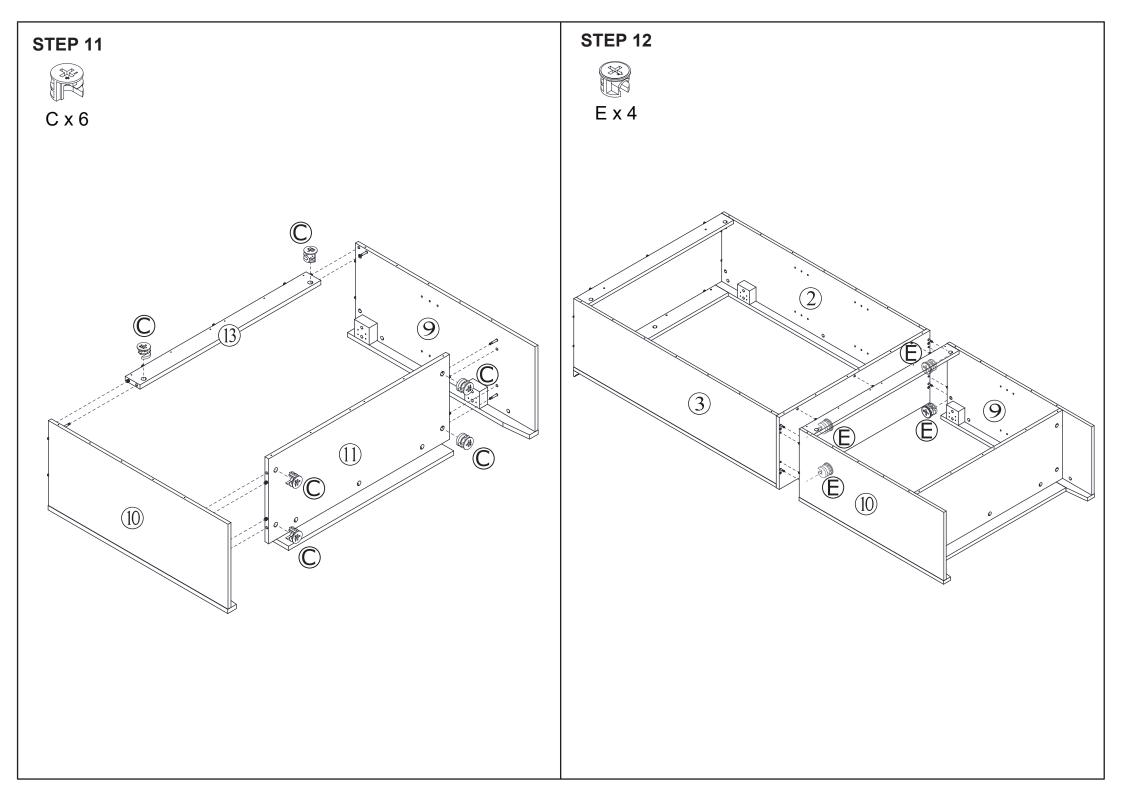

## **Hardware list**

|          | Α |             | 2 PCS  |
|----------|---|-------------|--------|
| <b>1</b> | В |             | 12 PCS |
|          | С |             | 12 PCS |
| 12 M     | D |             | 20 PCS |
|          | Е |             | 20 PCS |
|          | F | Ø7.8 x 20mm | 2 PCS  |
|          | G | Ø5.8 x 30mm | 42 PCS |
|          | Н | Ø4 x 25mm   | 4 PCS  |
|          | I |             | 12 PCS |
|          | J | Ø4 x 50mm   | 2 PCS  |
|          | K |             | 2 PCS  |

|          | L |           | 8 PCS  |
|----------|---|-----------|--------|
|          | М | Ø4 x 14mm | 48 PCS |
|          | Ν |           | 4 PCS  |
|          | 0 | M4 x 30mm | 4 PCS  |
|          | Р | Ø3 x 12mm | 48 PCS |
| Summing. | Q | Ø4 x 35mm | 4 PCS  |
|          | • |           | _      |