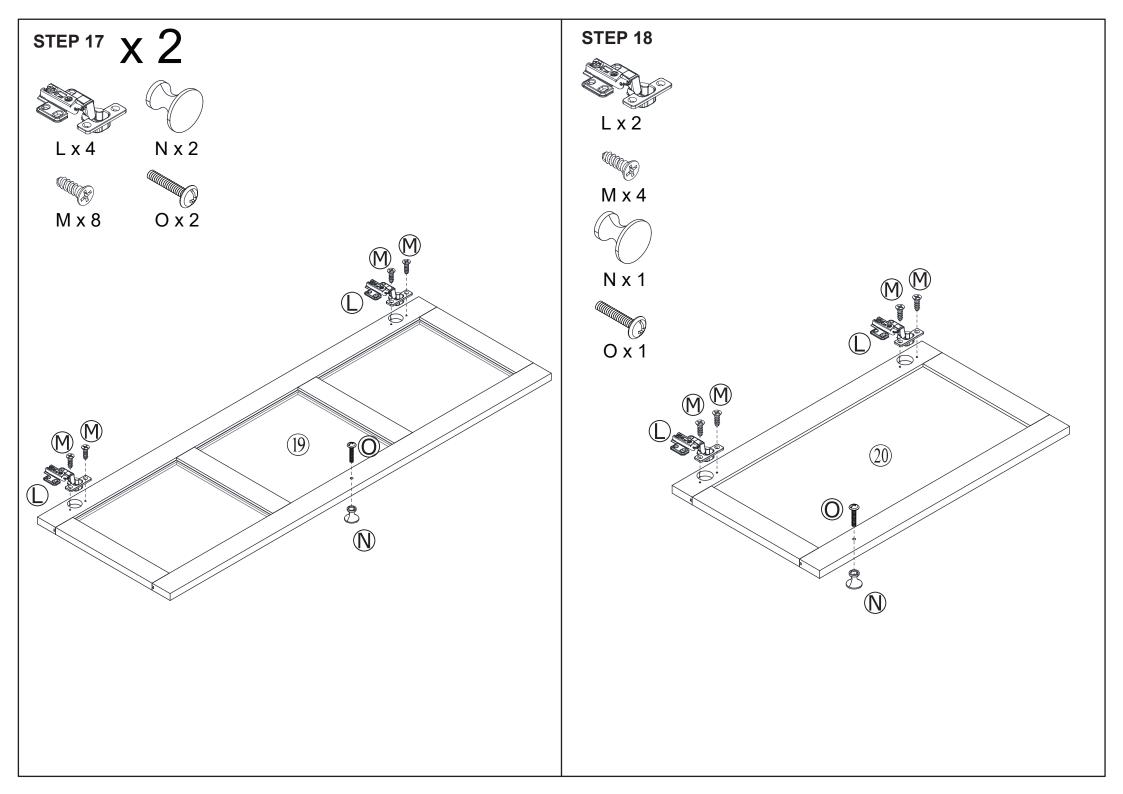

## **Hardware list**

|          | Α |             | 2 PCS  |
|----------|---|-------------|--------|
| <b>1</b> | В |             | 12 PCS |
|          | С |             | 12 PCS |
| 12 M     | D |             | 20 PCS |
|          | Е |             | 20 PCS |
|          | F | Ø7.8 x 20mm | 2 PCS  |
|          | G | Ø5.8 x 30mm | 42 PCS |
|          | Н | Ø4 x 25mm   | 4 PCS  |
|          | I |             | 12 PCS |
|          | J | Ø4 x 50mm   | 2 PCS  |
|          | K |             | 2 PCS  |

|          | L |           | 8 PCS  |
|----------|---|-----------|--------|
|          | М | Ø4 x 14mm | 48 PCS |
|          | Ν |           | 4 PCS  |
|          | 0 | M4 x 30mm | 4 PCS  |
|          | Р | Ø3 x 12mm | 48 PCS |
| Summing. | Q | Ø4 x 35mm | 4 PCS  |
|          | • |           | _      |