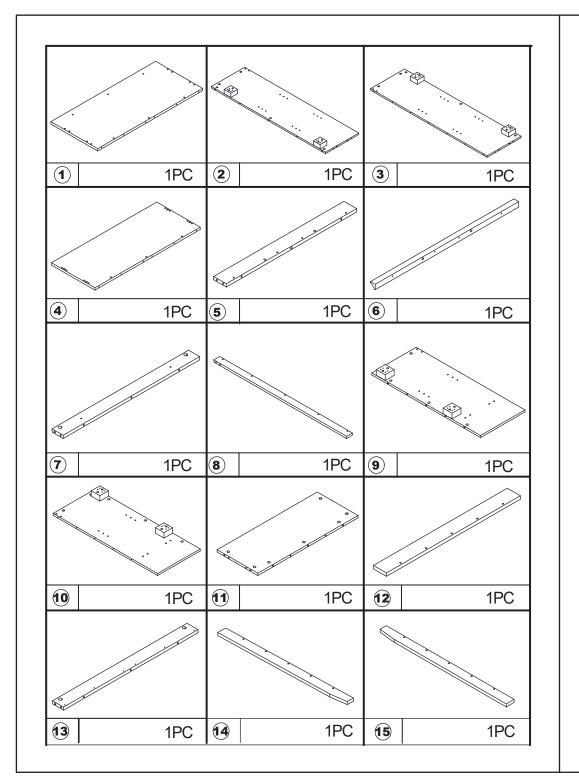

are list**

|          | Α |             | 2 PCS  |
|----------|---|-------------|--------|
| <b>1</b> | В |             | 12 PCS |
|          | С |             | 12 PCS |
| 12 M     | D |             | 20 PCS |
|          | Е |             | 20 PCS |
|          | F | Ø7.8 x 20mm | 2 PCS  |
|          | G | Ø5.8 x 30mm | 42 PCS |
|          | Н | Ø4 x 25mm   | 4 PCS  |
|          | I |             | 12 PCS |
|          | J | Ø4 x 50mm   | 2 PCS  |
|          | K |             | 2 PCS  |

|          | L |           | 8 PCS  |
|----------|---|-----------|--------|
|          | М | Ø4 x 14mm | 48 PCS |
|          | Ν |           | 4 PCS  |
|          | 0 | M4 x 30mm | 4 PCS  |
|          | Р | Ø3 x 12mm | 48 PCS |
| Summing. | Q | Ø4 x 35mm | 4 PCS  |
|          | • |           | _      |