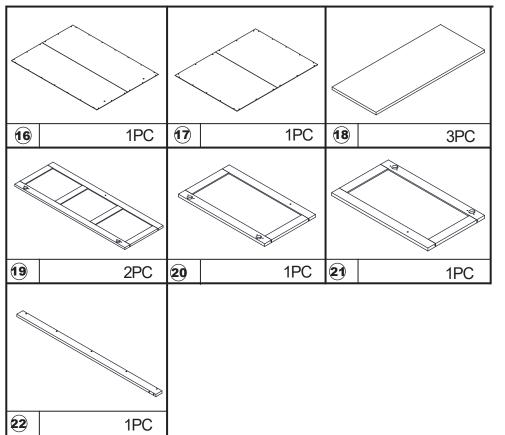

e list**

|          | Α |             | 2 PCS  |
|----------|---|-------------|--------|
| <b>1</b> | В |             | 12 PCS |
|          | С |             | 12 PCS |
| 12 M     | D |             | 20 PCS |
|          | Е |             | 20 PCS |
|          | F | Ø7.8 x 20mm | 2 PCS  |
|          | G | Ø5.8 x 30mm | 42 PCS |
|          | Н | Ø4 x 25mm   | 4 PCS  |
|          | I |             | 12 PCS |
|          | J | Ø4 x 50mm   | 2 PCS  |
|          | K |             | 2 PCS  |

|          | L |           | 8 PCS  |
|----------|---|-----------|--------|
|          | М | Ø4 x 14mm | 48 PCS |
|          | Ν |           | 4 PCS  |
|          | 0 | M4 x 30mm | 4 PCS  |
|          | Р | Ø3 x 12mm | 48 PCS |
| Summing. | Q | Ø4 x 35mm | 4 PCS  |
|          | • |           | _      |