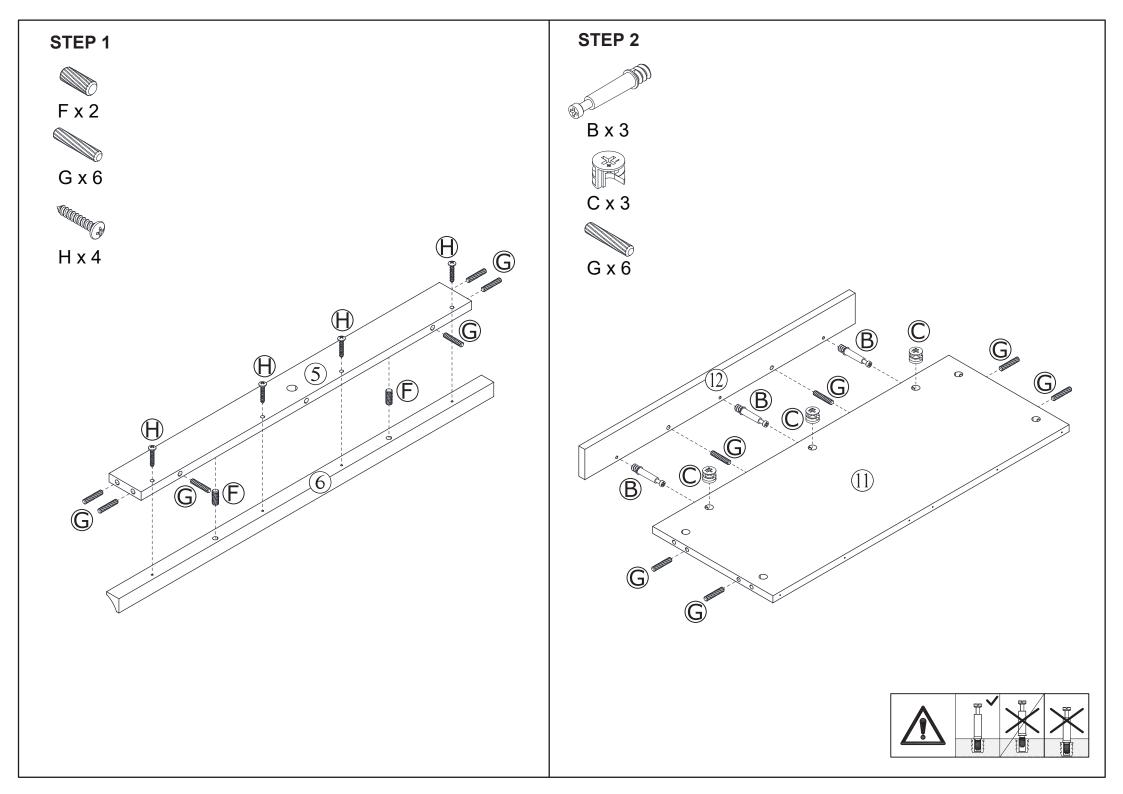

list**

|          | Α |             | 2 PCS  |
|----------|---|-------------|--------|
| <b>1</b> | В |             | 12 PCS |
|          | С |             | 12 PCS |
| 12 M     | D |             | 20 PCS |
|          | Е |             | 20 PCS |
|          | F | Ø7.8 x 20mm | 2 PCS  |
|          | G | Ø5.8 x 30mm | 42 PCS |
|          | Н | Ø4 x 25mm   | 4 PCS  |
|          | I |             | 12 PCS |
|          | J | Ø4 x 50mm   | 2 PCS  |
|          | K |             | 2 PCS  |

|          | L |           | 8 PCS  |
|----------|---|-----------|--------|
|          | М | Ø4 x 14mm | 48 PCS |
|          | Ν |           | 4 PCS  |
|          | 0 | M4 x 30mm | 4 PCS  |
|          | Р | Ø3 x 12mm | 48 PCS |
| Summing. | Q | Ø4 x 35mm | 4 PCS  |
|          | • |           | _      |