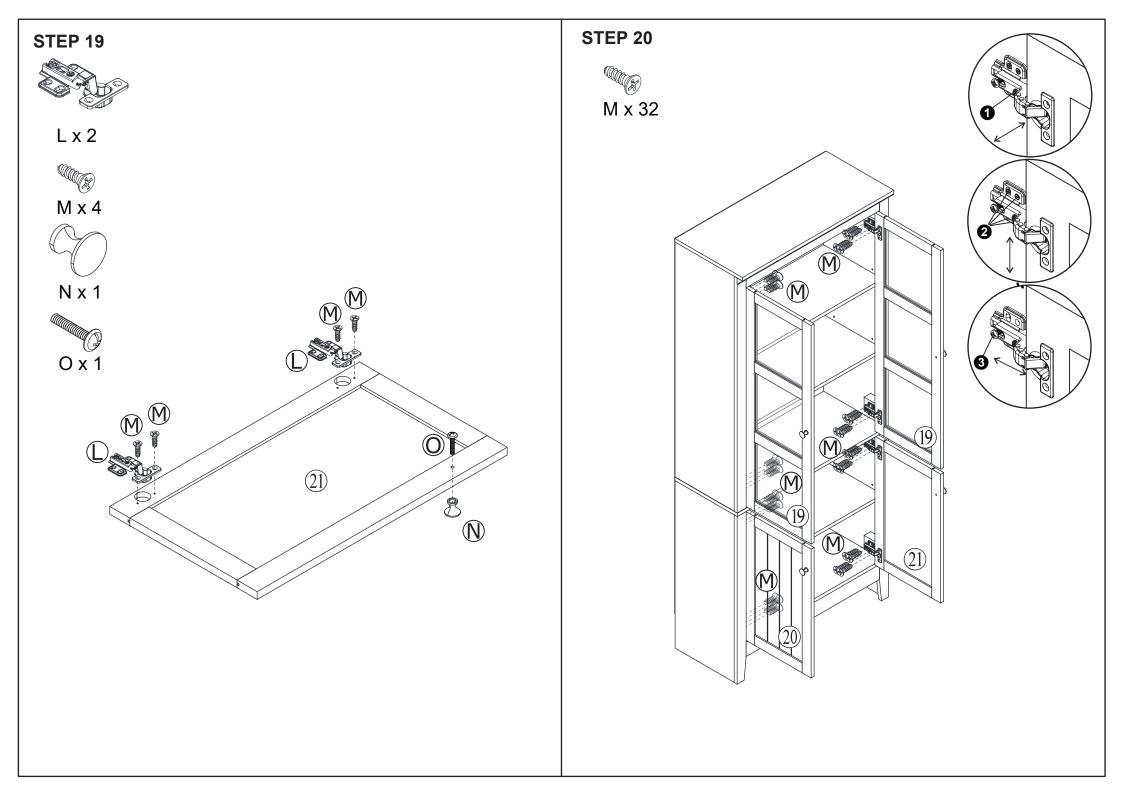

## **Hardware list**

|          | Α |             | 2 PCS  |
|----------|---|-------------|--------|
| <b>1</b> | В |             | 12 PCS |
|          | С |             | 12 PCS |
| 12 M     | D |             | 20 PCS |
|          | Е |             | 20 PCS |
|          | F | Ø7.8 x 20mm | 2 PCS  |
|          | G | Ø5.8 x 30mm | 42 PCS |
|          | Н | Ø4 x 25mm   | 4 PCS  |
|          | I |             | 12 PCS |
|          | J | Ø4 x 50mm   | 2 PCS  |
|          | K |             | 2 PCS  |

|          | L |           | 8 PCS  |
|----------|---|-----------|--------|
|          | М | Ø4 x 14mm | 48 PCS |
|          | Ν |           | 4 PCS  |
|          | 0 | M4 x 30mm | 4 PCS  |
|          | Р | Ø3 x 12mm | 48 PCS |
| Summing. | Q | Ø4 x 35mm | 4 PCS  |
|          | • |           | _      |