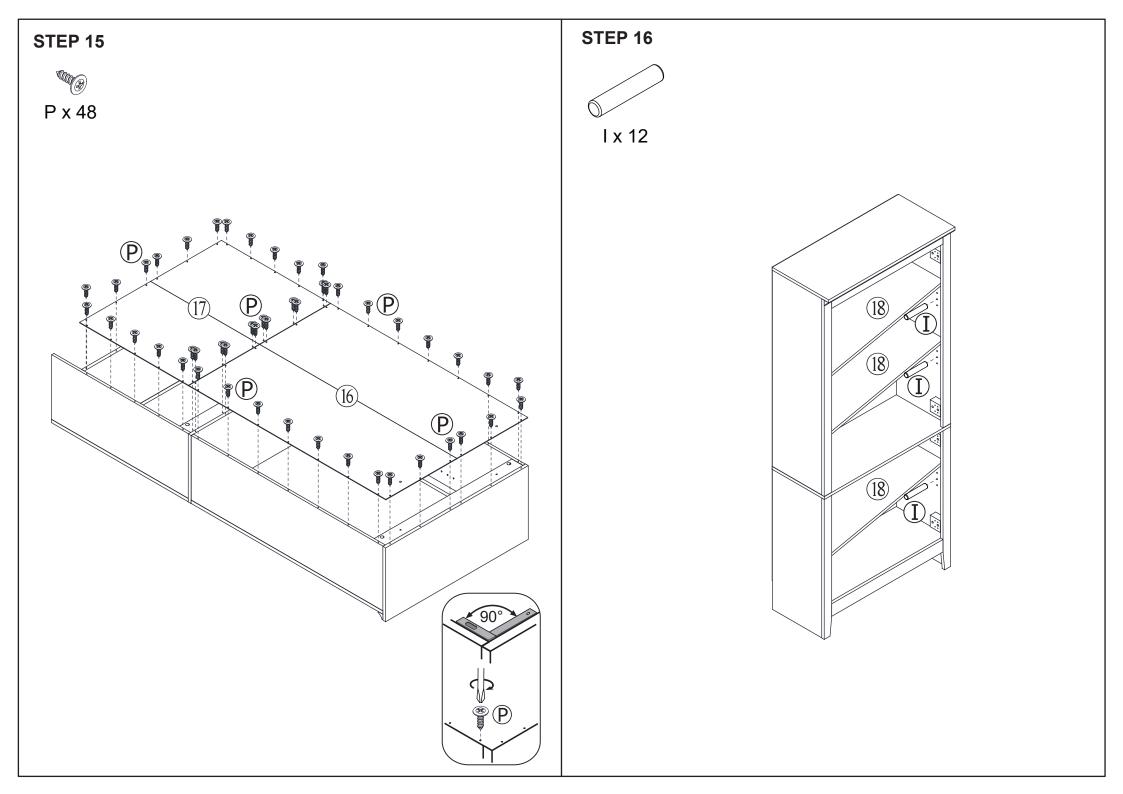

**MAXIMUM SAFE LOAD:** 10kg per layer, 15kg for middle shelf, 14kg for bottom panel.

## **Hardware list**

|          | Α |             | 2 PCS  |
|----------|---|-------------|--------|
| <b>1</b> | В |             | 12 PCS |
|          | С |             | 12 PCS |
| 12 M     | D |             | 20 PCS |
|          | Е |             | 20 PCS |
|          | F | Ø7.8 x 20mm | 2 PCS  |
|          | G | Ø5.8 x 30mm | 42 PCS |
|          | Н | Ø4 x 25mm   | 4 PCS  |
|          | I |             | 12 PCS |
|          | J | Ø4 x 50mm   | 2 PCS  |
|          | K |             | 2 PCS  |

|          | L |           | 8 PCS  |
|----------|---|-----------|--------|
|          | М | Ø4 x 14mm | 48 PCS |
|          | Ν |           | 4 PCS  |
|          | 0 | M4 x 30mm | 4 PCS  |
|          | Р | Ø3 x 12mm | 48 PCS |
| Summing. | Q | Ø4 x 35mm | 4 PCS  |
|          | • |           | _      |