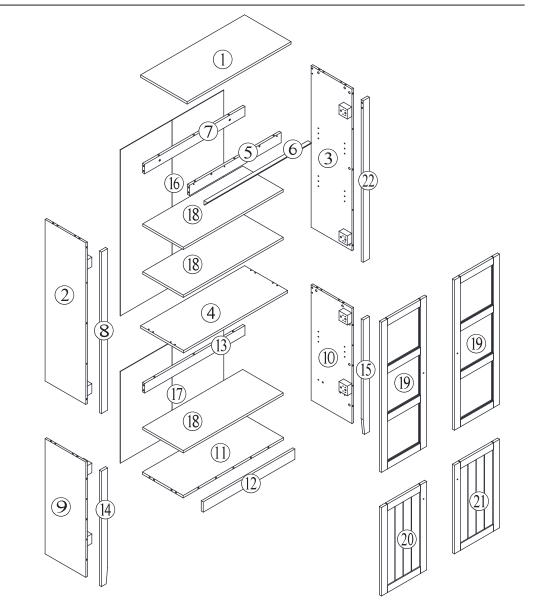

dware list**

|          | Α |             | 2 PCS  |
|----------|---|-------------|--------|
| <b>1</b> | В |             | 12 PCS |
|          | С |             | 12 PCS |
| 12 M     | D |             | 20 PCS |
|          | Е |             | 20 PCS |
|          | F | Ø7.8 x 20mm | 2 PCS  |
|          | G | Ø5.8 x 30mm | 42 PCS |
|          | Н | Ø4 x 25mm   | 4 PCS  |
|          | I |             | 12 PCS |
|          | J | Ø4 x 50mm   | 2 PCS  |
|          | K |             | 2 PCS  |

|          | L |           | 8 PCS  |
|----------|---|-----------|--------|
|          | М | Ø4 x 14mm | 48 PCS |
|          | Ν |           | 4 PCS  |
|          | 0 | M4 x 30mm | 4 PCS  |
|          | Р | Ø3 x 12mm | 48 PCS |
| Summing. | Q | Ø4 x 35mm | 4 PCS  |
|          | • |           | _      |