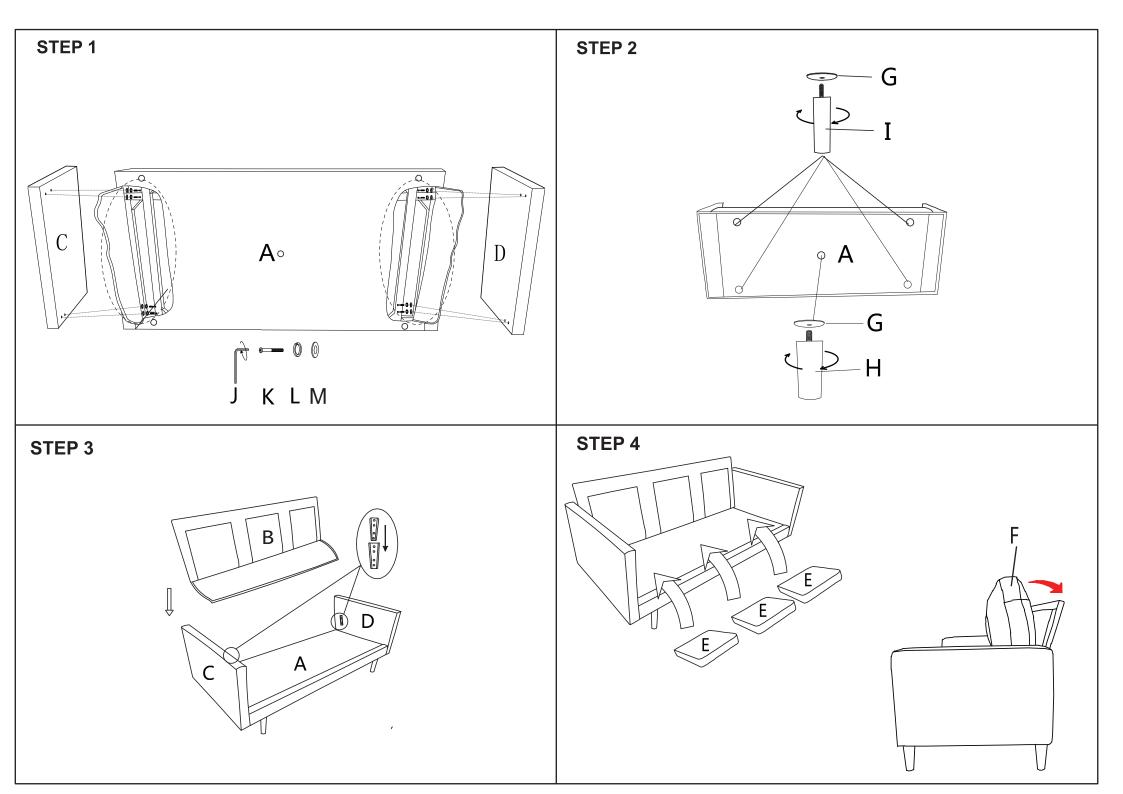

## Assembly Instructions 43120598 HARRISON II 3 SEATER SOFA

CARE INSTRUCTIONS: WIPE CLEAN WITH A SOFT DAMP CLOTH. DO NOT USE ABRASIVE MATERIAL AND SOLVENTS. SPOT CLEAN IF NEEDED. STORE IN A DRY PLACE. CHECK AND TIGHTEN ALL PARTS REGULARLY. FOR INDOOR AND DOMESTIC USE.

**WARNING:** DO NOT STAND ON THE SOFA. USE ONLY ON A FLAT SURFACE. DO NOT SIT ON THE ARMRESTS. DO NOT USE UNTIL ALL SCREWS, BOLTS AND KNOBS ARE FIRMLY SECURED. THIS PRODUCT CONTAINS SMALL PARTS AND SHARP POINTS, KEEP AWAY FROM CHILDREN AND BABIES. ADULT ASSEMBLY REQUIRED. FAILURE TO FOLLOW THESE WARNINGS COULD RESULT IN SERIOUS INJURY.

**MAXIMUM SAFE LOAD: 300KG.** 

## BX1 AX1 CX1 DX1 (L) (R) EX3 FX3 HX1 GX5

## Hardware list