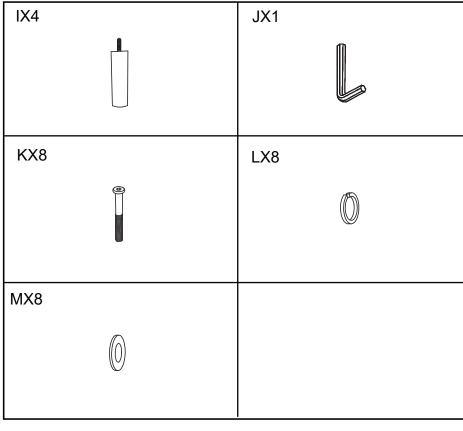

## Assembly Instructions 43120598 HARRISON II 3 SEATER SOFA

CARE INSTRUCTIONS: WIPE CLEAN WITH A SOFT DAMP CLOTH. DO NOT USE ABRASIVE MATERIAL AND SOLVENTS. SPOT CLEAN IF NEEDED. STORE IN A DRY PLACE. CHECK AND TIGHTEN ALL PARTS REGULARLY. FOR INDOOR AND DOMESTIC USE.

**WARNING:** DO NOT STAND ON THE SOFA. USE ONLY ON A FLAT SURFACE. DO NOT SIT ON THE ARMRESTS. DO NOT USE UNTIL ALL SCREWS, BOLTS AND KNOBS ARE FIRMLY SECURED. THIS PRODUCT CONTAINS SMALL PARTS AND SHARP POINTS, KEEP AWAY FROM CHILDREN AND BABIES. ADULT ASSEMBLY REQUIRED. FAILURE TO FOLLOW THESE WARNINGS COULD RESULT IN SERIOUS INJURY.

**MAXIMUM SAFE LOAD: 300KG.** 

## BX1 AX1 CX1 DX1 (L) (R) EX3 FX3 HX1 GX5

## Hardware list