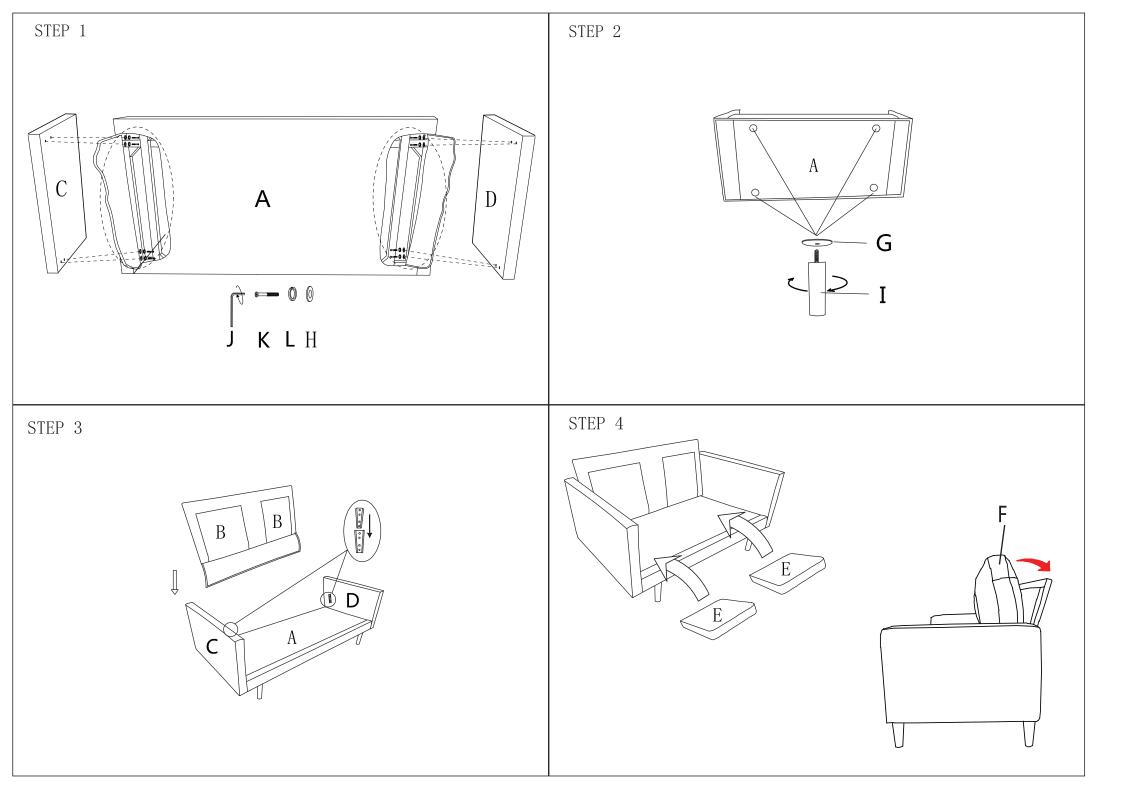

## Assembly Instructions

43120604 HARRISON II 2 SEATER SOFA

**CARE INSTRUCTIONS:** WIPE CLEAN WITH A SOFT DAMP CLOTH. DO NOT USE ABRASIVE MATERIAL AND SOLVENTS. SPOT CLEAN IF NEEDED. STORE IN A DRY PLACE. CHECK AND TIGHTEN ALL PARTS REGULARLY. FOR INDOOR AND DOMESTIC USE.