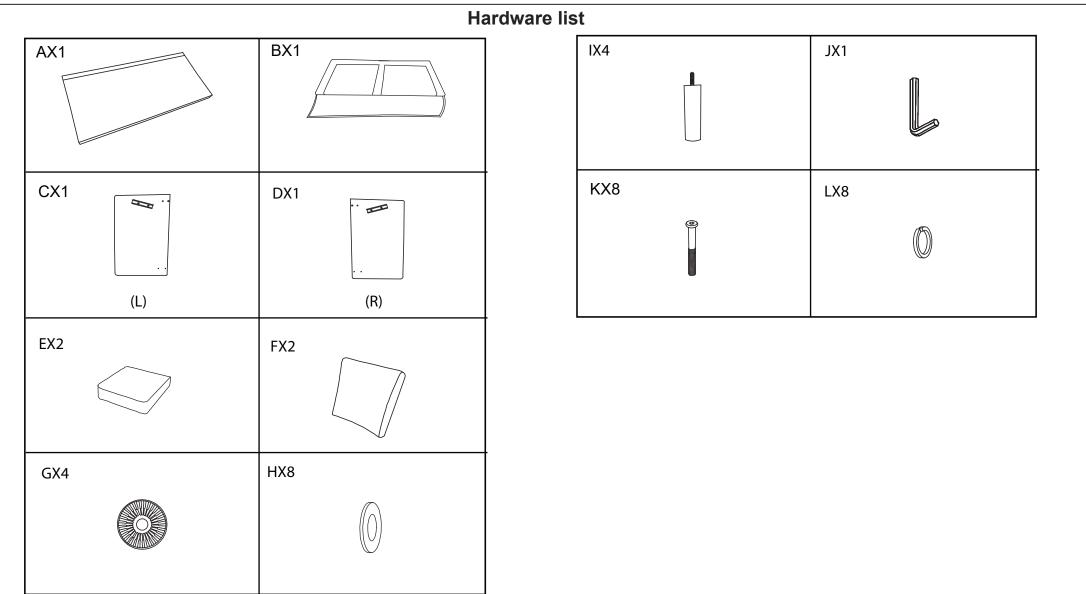

## Assembly Instructions

43120604 HARRISON II 2 SEATER SOFA

**CARE INSTRUCTIONS:** WIPE CLEAN WITH A SOFT DAMP CLOTH. DO NOT USE ABRASIVE MATERIAL AND SOLVENTS. SPOT CLEAN IF NEEDED. STORE IN A DRY PLACE. CHECK AND TIGHTEN ALL PARTS REGULARLY. FOR INDOOR AND DOMESTIC USE.