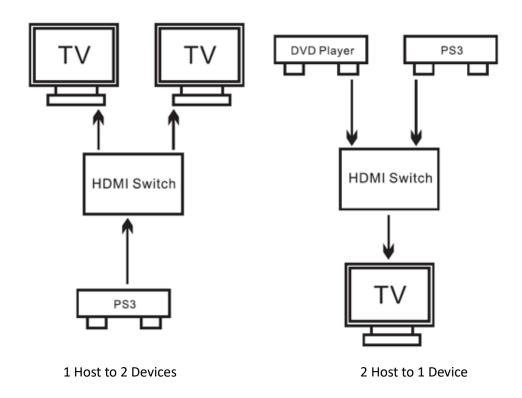

## **Product Introduction**

Support connect two HDMI sources to one HDMI display
Support connect one HDMI source to select two displays separately.
(two screens CANNOT display simultaneously)
Plug And Play, No external power supply needed

## **Features & Specification**

2 HDMI-Host (DVD Player, PS3 or others) to 1 Monitor Or TV 1HDMI-Host (DVD Player, PS3 or others) to 2 Monitor Or TV MAX operation current: 15ma Support HDMI V1.0, V 1.2,V 1.3,V1.4,V2.0 Easy install & operation Support HDMI Plug &Play Support up to 4K 30Hz