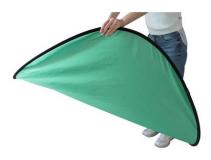

## How to fold

Fold the top and bottom of the backdrop together and centered

Pull the left corner in and over the right corner, pull the folded corner toward you and push the back down into alignment.

Rest the frame on your legs and hold the outer corners. Pull the right outer corner in toward the center