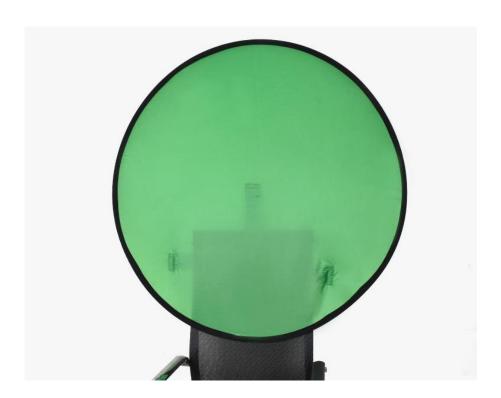

# LARGE POP-UP GREEN SCREEN ROUND Keycode 43126361

Please read user manual carefully before use and keep it for your records.

## **Product Specifications**

Open Size: 130 cm (51 inch) diameter

Folded Size: 44.5 cm (17.5 inch) diameter

### How to use

Attach the product on the chair back by the straps with hook and loop, adjust to make it stable fixed.