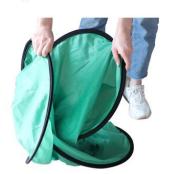

## How to fold

Fold the top and bottom of the backdrop together and centered

Pull the left corner in and over the right corner, pull the folded corner toward you and push the back down into alignment.

Rest the frame on your legs and hold the outer corners. Pull the right outer corner in toward the center

Lightly shake to even the frame before storing

Done and put it into the storage bag