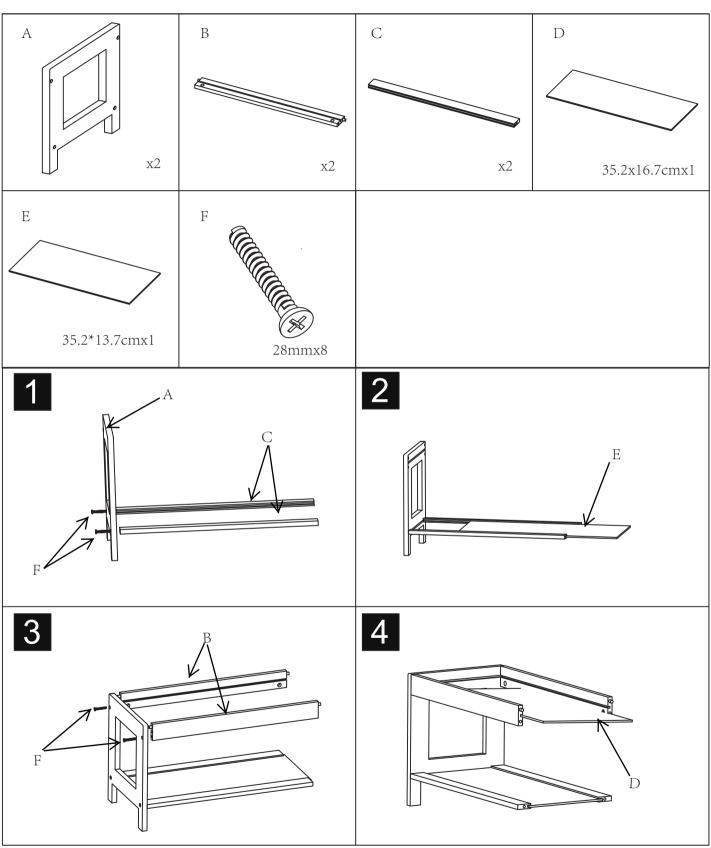

## **Assembly Instructions**

ADULT ASSEMBLY IS REQUIRED. HARDWARE CONTAINS SCREWS WITH FUNCTIONAL SHARP POINTS. PLEASE KEEP UNASSEMBLED PARTS OUT OF THE REACH OF SMALL CHILDREN. ADULT SUPERVISION IS RECOMMENDED. THIS ITEM IS A TOY AND SHOULD ONLY BE USED WITH DOLLS. NOT SUITABLE FOR BABIES, CHILDREN OR PETS. PLEASE CHECK CONDITION OF PRODUCT REGULARLY, AS SCREWS MAY LOOSEN WITH USE OVER TIME. TIGHTEN SCREW FITTINGS IF NECESSARY.