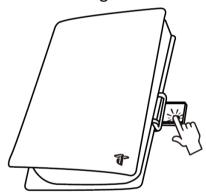

### Instruction

1. Fixed the product directly under the original PS5 base, after removing the film covering the triangular adhesive pad

- 2. Connect the USB charging cable to any USB slot of PS5 console. Plug the cable to this LED stand then power on the PS5
- 3. The stand can be using in vertical or parallel console placement