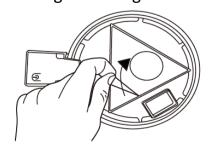

### Instruction

1. Fixed the product directly under the original PS5 base, after removing the film covering the triangular adhesive pad

- 2. Connect the USB charging cable to any USB slot of PS5 console. Plug the cable to this LED stand then power on the PS5
- 3. The stand can be using in vertical or parallel console placement