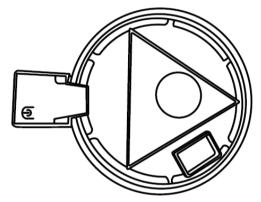

### Instruction

1. Fixed the product directly under the original PS5 base, after removing the film covering the triangular adhesive pad

- 2. Connect the USB charging cable to any USB slot of PS5 console. Plug the cable to this LED stand then power on the PS5
- 3. The stand can be using in vertical or parallel console placement