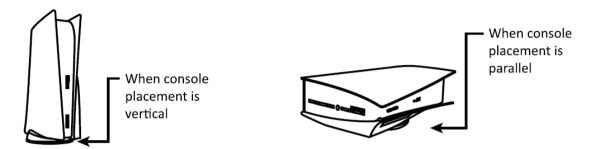

# PS5 LED STAND User Manual 43133444

This product supports both vertical and parallel console placement, can be assembled directly under the original console base.

### Instruction

1. Fixed the product directly under the original PS5 base, after removing the film covering the triangular adhesive pad

- 2. Connect the USB charging cable to any USB slot of PS5 console. Plug the cable to this LED stand then power on the PS5
- 3. The stand can be using in vertical or parallel console placement