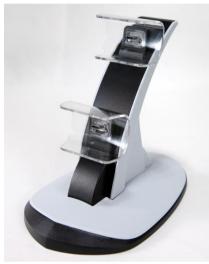

## PS5 CHARGING DOCK TOWER User Manual 43133451

This product supports PS5 DualSense Controller charging and can have 2pcs controllers charging together.

## **Technical Specifications**

- Compatible with: PS5 official DualSense Controller

Input: DC 5V/500-1000mAOutput: DC 5V/500-1000mA

- Product material: ABS

- Product size: 11.5\*17.5\*15mm

- Product weight: 165g

- Accessories: base\*1, USB charge cable\*1