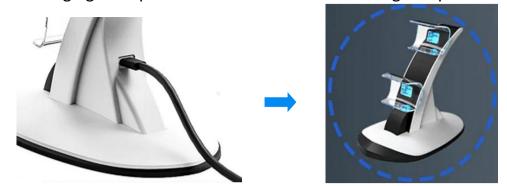

## Instruction

1. Fixed the product directly into the base for standing on the flat surface

2. Connect the USB charge cable to any USB slot of PS5 console. Plug the cable to this charging dock product then blue LED indicator lights up

3. Placing official PS5 DualSense Controller to the charging slot to get charging: the orange indicator of PS5 DualSense Controller starts flashing while charging; the orange indicator of PS5 DualSense Controller lights off while charging completed