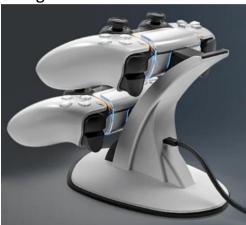

3. Placing official PS5 DualSense Controller to the charging slot to get charging: the orange indicator of PS5 DualSense Controller starts flashing while charging; the orange indicator of PS5 DualSense Controller lights off while charging completed