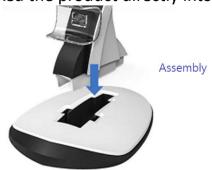

## Instruction

1. Fixed the product directly into the base for standing on the flat surface

2. Connect the USB charge cable to any USB slot of PS5 console. Plug the cable to this charging dock product then blue LED indicator lights up