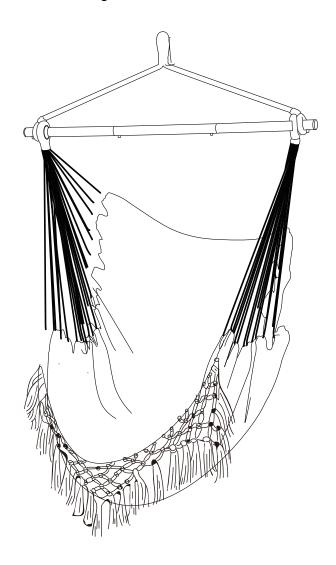

## **Warning/Caution:**

- > The maximum bearing of this swing chair is 100 kgs
- > Please DO NOT leave pets or infants alone on the swing chair.
- > Please DO NOT stand up on the chair.
- > Please DO NOT Jump onto hanging chair
- > You will extend the useful life by keeping out of the rain and direct sunlight when the chair is not in use.
- > When installing components connected to ceiling, make sure the ceiling is strong enough and that safety goggles should be worn to prevent dust from entering the eyes.
- After finishing all the installation steps, please test the bearing capacity of the chair before use and make sure all the parts were well-installed and connected.